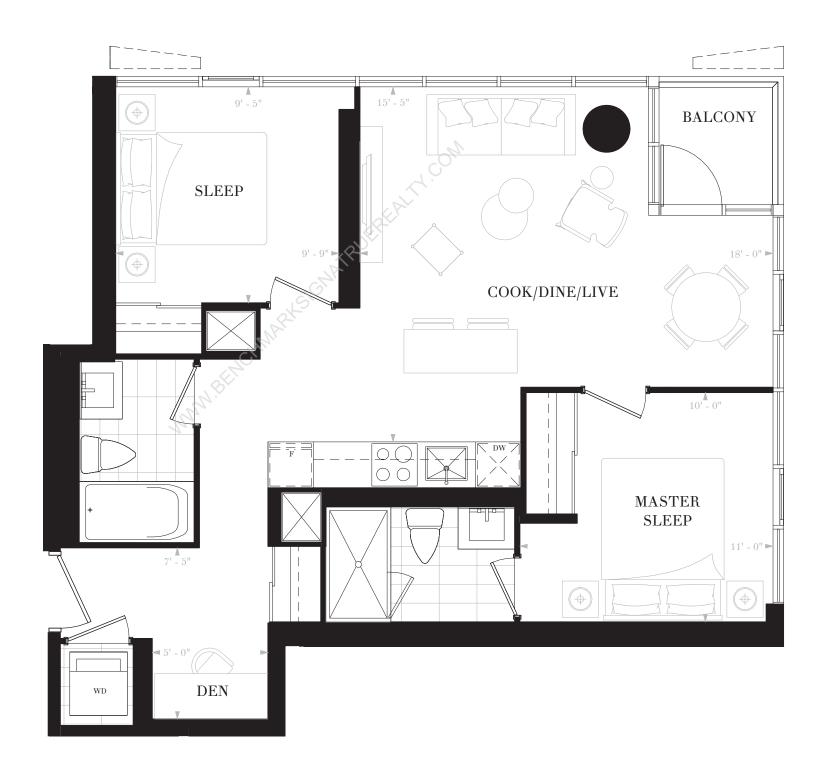

#### SUITE W2F

2 BEDROOMS & DEN

2 BATHS

INTERIOR: 756 SF

B A L C O N Y: 28 S F

TOTAL: 784 SF

FLOORS 11, 14-15, 18-19, 30-31, 34-35

FLOORS 12-13, 16-17, 28-29, 32-33