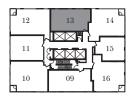

SUITE W2B

2 BEDROOMS

2 BATHS

INTERIOR: 652 SF

FLOOR 10 FLOORS 11-19, 28-35 FLOORS 20-27

FLOORS 36-40

22-23, 26-27, 30-31, 34-35,

FLOORS 10-11, 14-15, 18-19, FLOORS 12-13, 16-17, 20-21, 24-25, 28-29, 32-33, 36-37, 40