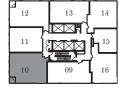

SUITE W2B

2 BEDROOMS

2 BATHS

INTERIOR: 652 SF

FLOOR 10 FLOORS 11-19, 28-35 FLOORS 20-27

FLOORS 36-40

22-23, 26-27, 30-31, 34-35,

FLOORS 10-11, 14-15, 18-19, FLOORS 12-13, 16-17, 20-21, 24-25, 28-29, 32-33, 36-37, 40