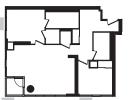

2 BATHS

INTERIOR: 756 SF

B A L C O N Y: 28 S F

TOTAL: 784 SF



FLOORS 11, 14-15, 18-19, 30-31, 34-35



FLOORS 12-13, 16-17, 28-29, 32-33



FLOORS 11-19, 28-35







#### SUITE W2G

2 BEDROOMS & DEN

2 BATHS

INTERIOR: 776 SF

BALCONY: 28 SF

TOTAL: 804 SF



FLOORS 11, 14-15, 18-19, 30-31, 34-35



FLOORS 12-13, 16-17, 28-29, 32-33



FLOORS 11-19, 28-35







# SUITE W2H

2 BEDROOMS

2 BATHS

INTERIOR: 799 SF

BALCONY: 28 SF

TOTAL: 827 SF



FLOORS 12-13, 16-17, 20-21, 24-25, 28-29, 32-33, 36-37, 40



FLOORS 11, 14-15, 18-19,

22-23, 26-27, 30-31, 34-35,

38-39

**FLOORS 36-40** 

FLOORS 11-19, 28-35

**FLOORS 20-27** 





#### SUITE W2J

2 BEDROOMS & DEN

2 BATHS

INTERIOR: 862 SF

BALCONY: 28 SF

TOTAL: 890 SF



FLOOR 10

FLOORS 11-19, 28-35



FLOORS 20-27



FLOORS 36-40





FLOORS 10-11, 14-15, 18-19,

FLOORS 12-13, 16-17, 20-21, 22-23, 26-27, 30-31, 34-35, 38-39 24-25, 28-29, 32-33, 36-37, 40