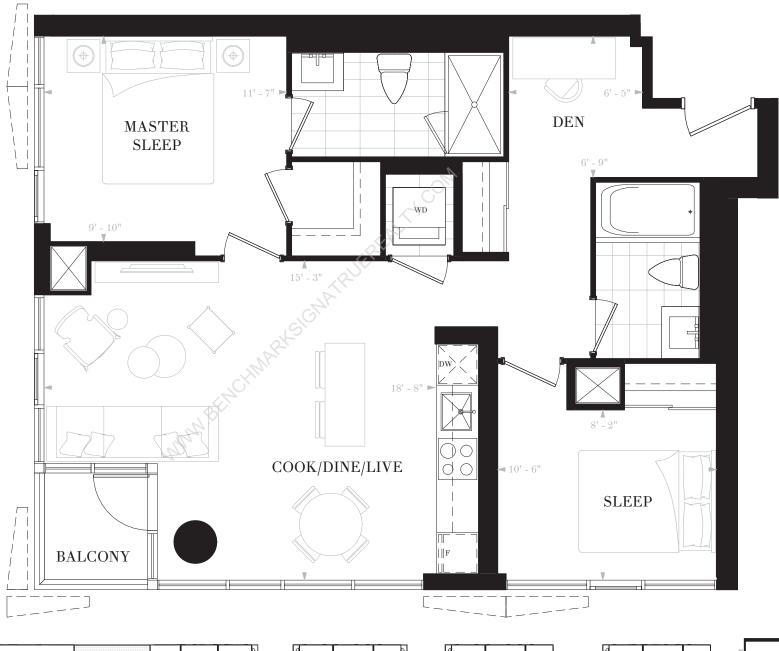

#### SUITE W2F

2 BEDROOMS & DEN

2 BATHS

INTERIOR: 756 SF

B A L C O N Y: 28 S F

TOTAL: 784 SF

FLOORS 11, 14-15, 18-19, 30-31, 34-35

FLOORS 12-13, 16-17, 28-29, 32-33