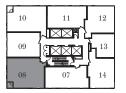

SUITE W2B

2 BEDROOMS

2 BATHS

INTERIOR: 652 SF

FLOOR 10 FLOORS 11-19, 28-35 FLOORS 20-27

FLOORS 36-40

22-23, 26-27, 30-31, 34-35,

FLOORS 10-11, 14-15, 18-19, FLOORS 12-13, 16-17, 20-21, 24-25, 28-29, 32-33, 36-37, 40