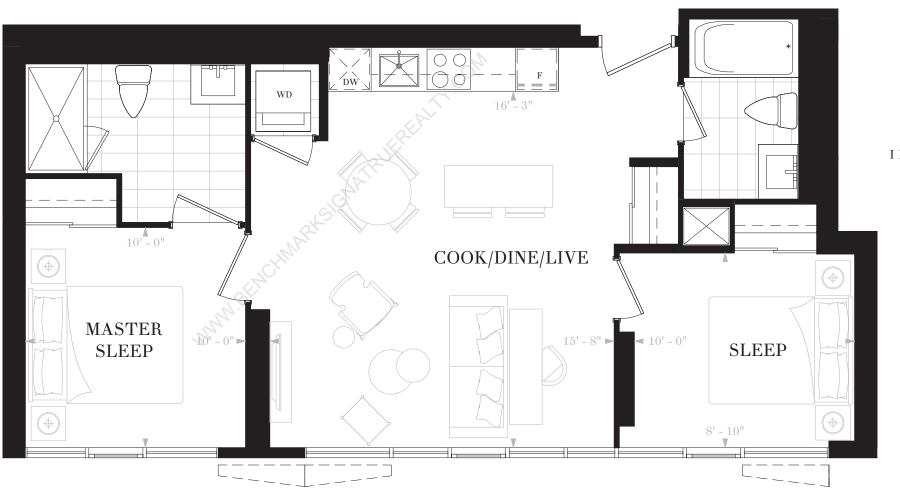

### SUITE W1A

1 BEDROOM

1 BATH

INTERIOR: 417 SF

**FLOORS 20-27** 

FLOORS 36-40