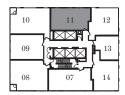

#### SUITE W2D

2 B E D R O O M S

2 BATHS

INTERIOR: 692 SF

FLOORS 20-27

FLOORS 36-40

FLOORS 11, 14-15, 18-19, 22-23, 26-27, 30-31, 34-35, 38-39

FLOORS 12-13, 16-17, 20-21, 24-25, 28-29, 32-33, 36-37, 40