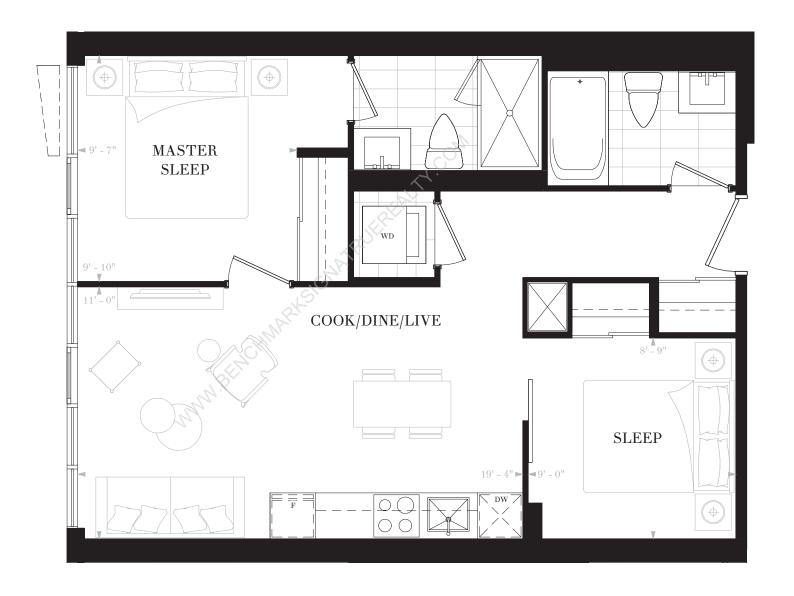

SUITE W2B

2 BEDROOMS

2 BATHS

INTERIOR: 652 SF

FLOOR 10 FLOORS 11-19, 28-35 FLOORS 20-27

FLOORS 36-40

22-23, 26-27, 30-31, 34-35,

FLOORS 10-11, 14-15, 18-19, FLOORS 12-13, 16-17, 20-21, 24-25, 28-29, 32-33, 36-37, 40