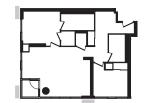

BATHS

INTERIOR: 756 SF

B A L C O N Y: 28 S F

TOTAL: 784 SF



FLOORS 11, 14-15, 18-19, 30-31, 34-35



FLOORS 12-13, 16-17, 28-29, 32-33



FLOORS 11-19, 28-35







#### SUITE W2G

2 BEDROOMS & DEN

2 BATHS

INTERIOR: 776 SF

BALCONY: 28 SF

TOTAL: 804 SF



FLOORS 11, 14-15, 18-19, 30-31, 34-35



FLOORS 12-13, 16-17, 28-29, 32-33



FLOORS 11-19, 28-35







# SUITE W2H

2 BEDROOMS

2 BATHS

INTERIOR: 799 SF

BALCONY: 28 SF

TOTAL: 827 SF



FLOORS 12-13, 16-17, 20-21, 24-25, 28-29, 32-33, 36-37, 40



FLOORS 11, 14-15, 18-19,

22-23, 26-27, 30-31, 34-35,

38-39

**FLOORS 36-40** 

FLOORS 11-19, 28-35

**FLOORS 20-27** 





#### SUITE W2J

2 BEDROOMS & DEN

2 BATHS

INTERIOR: 862 SF

BALCONY: 28 SF

TOTAL: 890 SF



FLOOR 10

FLOORS 11-19, 28-35



FLOORS 20-27



FLOORS 36-40





FLOORS 10-11, 14-15, 18-19,

FLOORS 12-13, 16-17, 20-21, 22-23, 26-27, 30-31, 34-35, 38-39 24-25, 28-29, 32-33, 36-37, 40