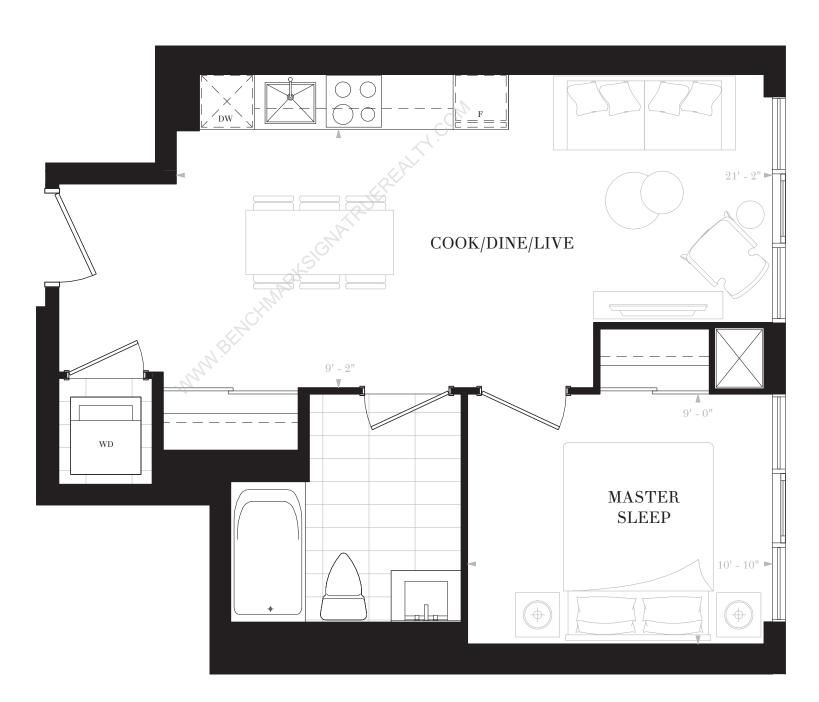

## SUITE W1C

 $1\quad B \ E \ D \ R \ O \ O \ M \quad \& \quad D \ E \ N$ 

1 BATH

INTERIOR: 520 SF

FLOORS 28-35