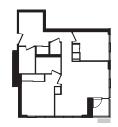

### SUITE W1A

1 BEDROOM

1 BATH

INTERIOR: 417 SF

**FLOORS 20-27** 

FLOORS 36-40

### SUITE W1B

1 BEDROOM

1 BATH

INTERIOR: 510 SF

FLOORS 11-19

## SUITE W1C

 $1\quad B \ E \ D \ R \ O \ O \ M \quad \& \quad D \ E \ N$ 

1 BATH

INTERIOR: 520 SF

FLOORS 28-35