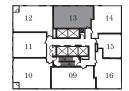

SUITE W2B

2 BEDROOMS

2 BATHS

INTERIOR: 652 SF

FLOOR 10 FLOORS 11-19, 28-35 FLOORS 20-27

FLOORS 36-40

22-23, 26-27, 30-31, 34-35,

FLOORS 10-11, 14-15, 18-19, FLOORS 12-13, 16-17, 20-21, 24-25, 28-29, 32-33, 36-37, 40