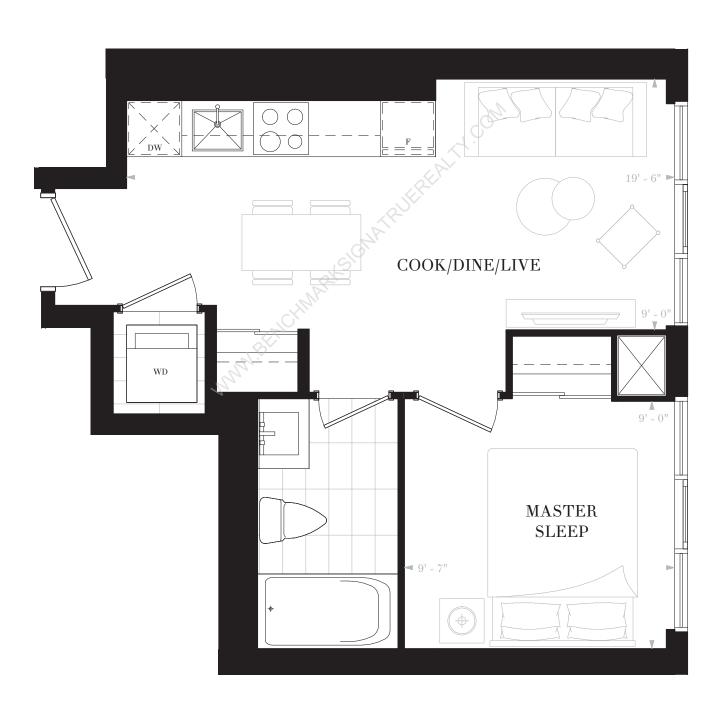

### SUITE W1A

1 BEDROOM

1 BATH

INTERIOR: 417 SF





**FLOORS 20-27** 

FLOORS 36-40







### SUITE W1B

1 BEDROOM

1 BATH

INTERIOR: 510 SF



FLOORS 11-19







## SUITE W1C

 $1\quad B \ E \ D \ R \ O \ O \ M \quad \& \quad D \ E \ N$ 

1 BATH

INTERIOR: 520 SF



FLOORS 28-35







#### SUITE W2A

 $2\quad B \ E \ D \ R \ O \ O \ M \ S$ 

2 BATHS

INTERIOR: 639 SF



FLOORS 20-21, 24-25, 36-37, 40



FLOORS 22-23, 26-27, 38-39



FLOORS 20-27



FLOORS 36-40







SUITE W2B

2 BEDROOMS

2 BATHS

INTERIOR: 652 SF













FLOOR 10 FLOORS 11-19, 28-35 FLOORS 20-27

FLOORS 36-40

22-23, 26-27, 30-31, 34-35,

FLOORS 10-11, 14-15, 18-19, FLOORS 12-13, 16-17, 20-21, 24-25, 28-29, 32-33, 36-37, 40







## SUITE W2C

 $2\quad B \ E \ D \ R \ O \ O \ M \ S$ 

2 BATHS

INTERIOR: