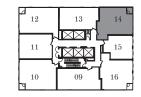

### SUITE W1A

1 BEDROOM

1 BATH

INTERIOR: 417 SF

**FLOORS 20-27** 

FLOORS 36-40

### SUITE W1B

1 BEDROOM

1 BATH

INTERIOR: 510 SF

FLOORS 11-19

## SUITE W1C

 $1\quad B \ E \ D \ R \ O \ O \ M \quad \& \quad D \ E \ N$ 

1 BATH

INTERIOR: 520 SF

FLOORS 28-35

#### SUITE W2A

 $2\quad B \ E \ D \ R \ O \ O \ M \ S$ 

2 BATHS

INTERIOR: 639 SF

FLOORS 20-21, 24-25, 36-37, 40

FLOORS 22-23, 26-27, 38-39

FLOORS 20-27

FLOORS 36-40

SUITE W2B

2 BEDROOMS

2 BATHS

INTERIOR: 652 SF

FLOOR 10 FLOORS 11-19, 28-35 FLOORS 20-27

FLOORS 36-40

22-23, 26-27, 30-31, 34-35,

FLOORS 10-11, 14-15, 18-19, FLOORS 12-13, 16-17, 20-21, 24-25, 28-29, 32-33, 36-37, 40

## SUITE W2C

 $2\quad B \ E \ D \ R \ O \ O \ M \ S$ 

2 BATHS

INTERIOR: 667 SF

FLOORS 20-21, 24-25, 36-37, 40

FLOORS 22-23, 26-27, 38-39

FLOORS 20-27

FLOORS 36-40

#### SUITE W2D

2 B E D R O O M S

2 BATHS

INTERIOR: 692 SF

FLOORS 20-27

FLOORS 36-40

FLOORS 11, 14-15, 18-19, 22-23, 26-27, 30-31, 34-35, 38-39

FLOORS 12-13, 16-17, 20-21, 24-25, 28-29, 32-33, 36-37, 40

#### SUITE W2E

 $2\quad B \ E \ D \ R \ O \ O \ M \ S$ 

2 BATHS

INTERIOR: 748 SF

FLOORS 10-11, 14-15, 18-19, 22-23, 26-27, 30-31, 34-35, 38-39

FLOORS 12-13, 16-17, 20-21, 24-25, 28-29, 32-33, 36-37, 40

FLOOR 10

#### SUITE W2F

2 BEDROOMS & DEN

2 BATHS

INTERIOR: 756 SF

B A L C O N Y: 28 S F

TOTAL: 784 SF

FLOORS 11, 14-15, 18-19, 30-31, 34-35

FLOORS 12-13, 16-17, 28-29, 32-33

#### SUITE W2G

2 BEDROOMS & DEN

2 BATHS

INTERIOR: 776 SF

BALCONY: 28 SF

TOTAL: 804 SF

FLOORS 11, 14-15, 18-19, 30-31, 34-35

FLOORS 12-13, 16-17, 28-29, 32-33

# SUITE W2H

2 BEDROOMS

2 BATHS

INTERIOR: 799 SF

BALCONY: 28 SF

TOTAL: 827 SF

FLOORS 12-13, 16-17, 20-21, 24-25, 28-29, 32-33, 36-37, 40

FLOORS 11, 14-15, 18-19,

#### SUITE W2J

2 BEDROOMS & DEN

2 BATHS

INTERIOR: 862 SF

BALCONY: 28 SF

TOTAL: 890 SF

FLOOR 10

FLOORS 11-19, 28-35