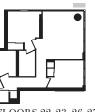

### SUITE W1A

1 BEDROOM

1 BATH

INTERIOR: 417 SF

**FLOORS 20-27** 

FLOORS 36-40