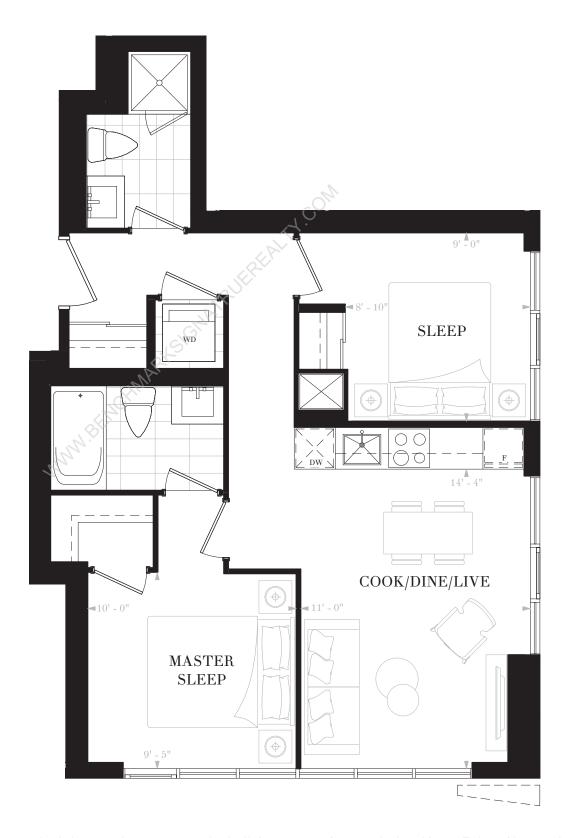

#### SUITE W2D

2 B E D R O O M S

2 BATHS

INTERIOR: 692 SF

FLOORS 20-27

FLOORS 36-40

FLOORS 11, 14-15, 18-19, 22-23, 26-27, 30-31, 34-35, 38-39

FLOORS 12-13, 16-17, 20-21, 24-25, 28-29, 32-33, 36-37, 40