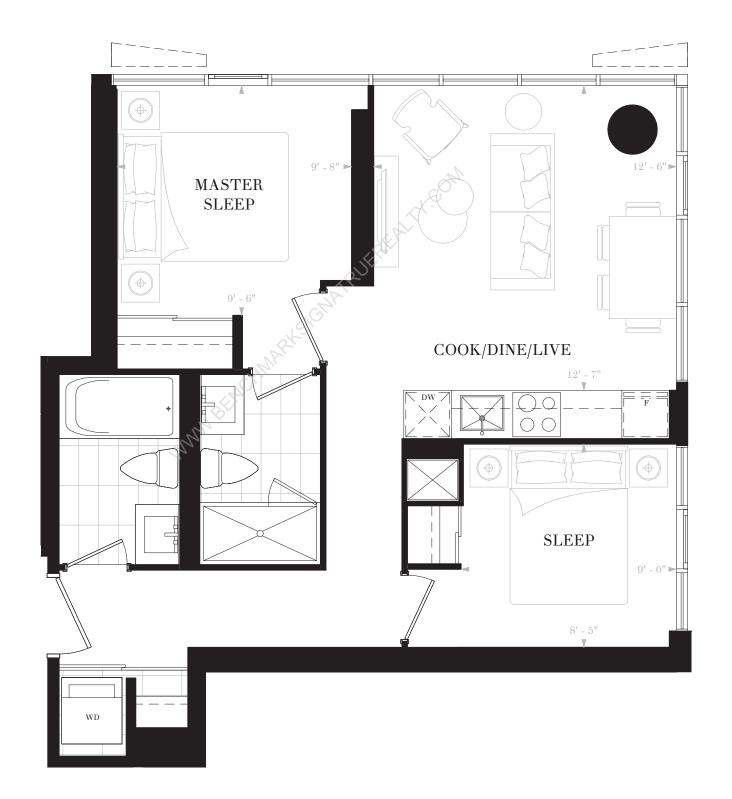

SUITE W2B

2 BEDROOMS

2 BATHS

INTERIOR: 652 SF

FLOOR 10 FLOORS 11-19, 28-35 FLOORS 20-27

FLOORS 36-40

22-23, 26-27, 30-31, 34-35,

FLOORS 10-11, 14-15, 18-19, FLOORS 12-13, 16-17, 20-21, 24-25, 28-29, 32-33, 36-37, 40