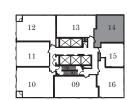

### SUITE W1A

1 BEDROOM

1 BATH

INTERIOR: 417 SF

**FLOORS 20-27** 

FLOORS 36-40