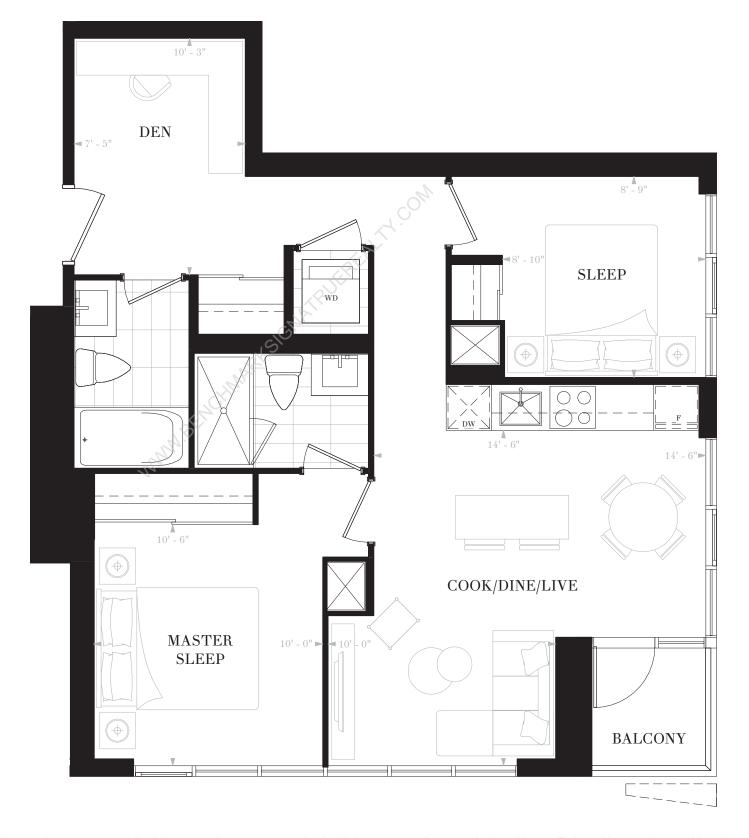

#### SUITE W2J

2 BEDROOMS & DEN

2 BATHS

INTERIOR: 862 SF

BALCONY: 28 SF

TOTAL: 890 SF

FLOOR 10

FLOORS 11-19, 28-35