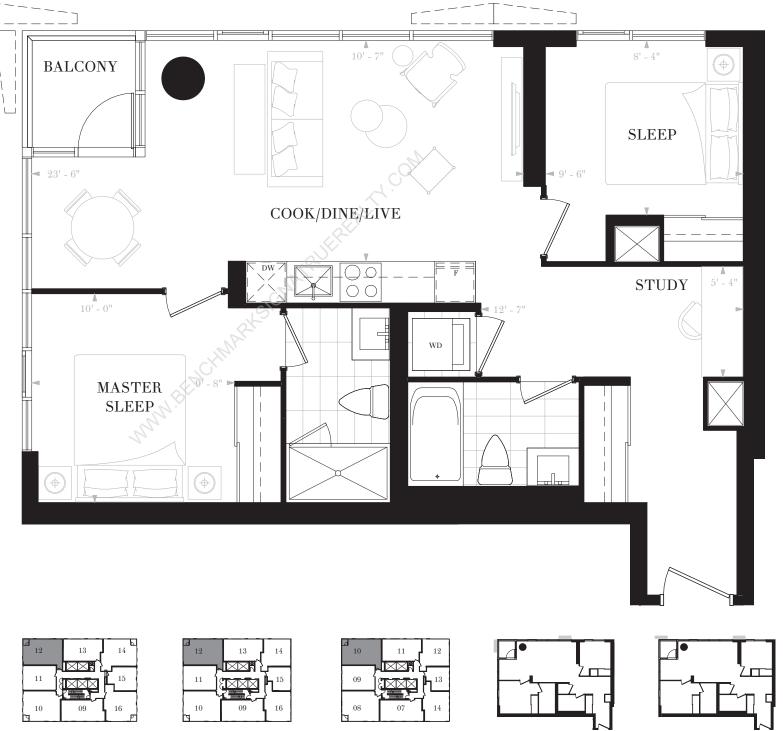

#### SUITE W2F

2 BEDROOMS & DEN

2 BATHS

INTERIOR: 756 SF

B A L C O N Y: 28 S F

TOTAL: 784 SF

FLOORS 11, 14-15, 18-19, 30-31, 34-35

FLOORS 12-13, 16-17, 28-29, 32-33

FLOORS 11-19, 28-35

#### SUITE W2G

2 BEDROOMS & DEN

2 BATHS

INTERIOR: 776 SF

BALCONY: 28 SF

TOTAL: 804 SF

FLOORS 11, 14-15, 18-19, 30-31, 34-35

FLOORS 12-13, 16-17, 28-29, 32-33