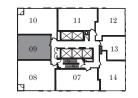

SUITE W2B

2 BEDROOMS

2 BATHS

INTERIOR: 652 SF

FLOOR 10 FLOORS 11-19, 28-35 FLOORS 20-27

FLOORS 36-40

22-23, 26-27, 30-31, 34-35,

FLOORS 10-11, 14-15, 18-19, FLOORS 12-13, 16-17, 20-21, 24-25, 28-29, 32-33, 36-37, 40