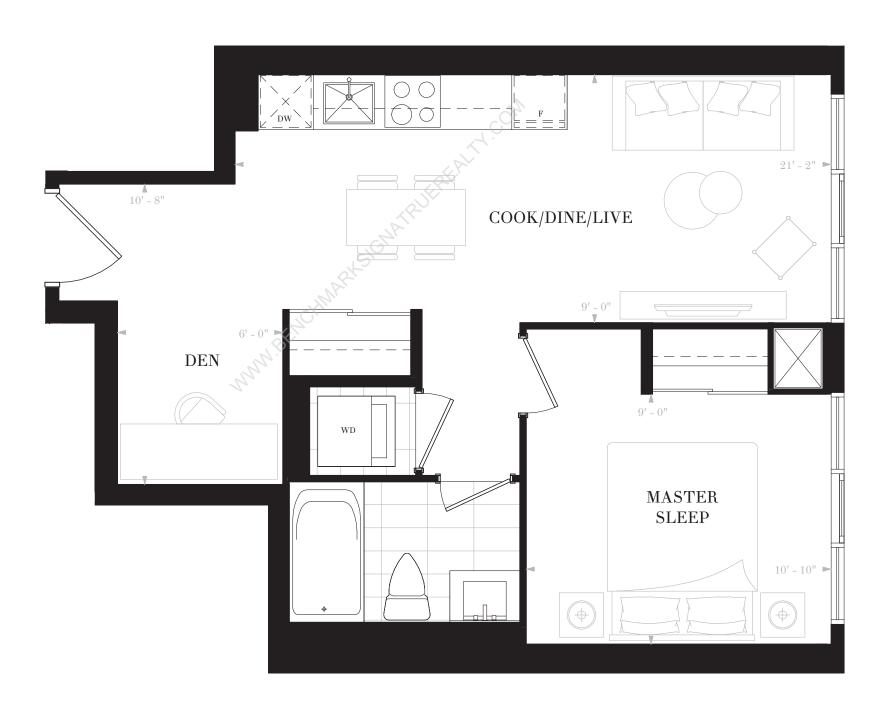

## SUITE W1C

 $1\quad B \ E \ D \ R \ O \ O \ M \quad \& \quad D \ E \ N$ 

1 BATH

INTERIOR: 520 SF

FLOORS 28-35