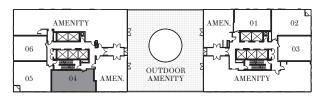

### SUITE W1A

1 BEDROOM

1 BATH

INTERIOR: 417 SF

**FLOORS 20-27** 

FLOORS 36-40

### SUITE W1B

1 BEDROOM

1 BATH

INTERIOR: 510 SF

FLOORS 11-19

## SUITE W1C

 $1\quad B \ E \ D \ R \ O \ O \ M \quad \& \quad D \ E \ N$ 

1 BATH

INTERIOR: 520 SF

FLOORS 28-35

#### SUITE W2A

 $2\quad B \ E \ D \ R \ O \ O \ M \ S$ 

2 BATHS

INTERIOR: 639 SF

FLOORS 20-21, 24-25, 36-37, 40

FLOORS 22-23, 26-27, 38-39

FLOORS 20-27

FLOORS 36-40

SUITE W2B

2 BEDROOMS

2 BATHS

INTERIOR: 652 SF

FLOOR 10 FLOORS 11-19, 28-35 FLOORS 20-27

FLOORS 36-40

22-23, 26-27, 30-31, 34-35,

FLOORS 10-11, 14-15, 18-19, FLOORS 12-13, 16-17, 20-21, 24-25, 28-29, 32-33, 36-37, 40

## SUITE W2C

 $2\quad B \ E \ D \ R \ O \ O \ M \ S$ 

2 BATHS

INTERIOR: 667 SF

FLOORS 20-21, 24-25, 36-37, 40

FLOORS 22-23, 26-27, 38-39

FLOORS 20-27

FLOORS 36-40

#### SUITE W2D

2 B E D R O O M S

2 BATHS

INTERIOR: 692 SF

FLOORS 20-27

FLOORS 36-40

FLOORS 11, 14-15, 18-19, 22-23, 26-27, 30-31, 34-35, 38-39

FLOORS 12-13, 16-17, 20-21, 24-25, 28-29, 32-33, 36-37, 40

#### SUITE W2E

 $2\quad B \ E \ D \ R \ O \ O \ M \ S$ 

2 BATHS

INTERIOR: 748 SF

FLOORS 10-11, 14-15, 18-19, 22-23, 26-27, 30-31, 34-35, 38-39

FLOORS 12-13, 16-17, 20-21, 24-25, 28-29, 32-33, 36-37, 40

FLOOR 10

#### SUITE W2F

2 BEDROOMS & DEN

2 BATHS

INTERIOR: 756 SF

B A L C O N Y: 28 S F

TOTAL: 784 SF

FLOORS 11, 14-15, 18-19, 30-31, 34-35

FLOORS 12-13, 16-17, 28-29, 32-33

#### SUITE W2G

2 BEDROOMS & DEN

2 BATHS

INTERIOR: 776 SF

BALCONY: 28 SF

TOTAL: 804 SF

FLOORS 11, 14-15, 18-19, 30-31, 34-35

FLOORS 12-13, 16-17, 28-29, 32-33

# SUITE W2H

2 BEDROOMS

2 BATHS

INTERIOR: 799 SF

BALCONY: 28 SF

TOTAL: 827 SF

FLOORS 12-13, 16-17, 20-21, 24-25, 28-29, 32-33, 36-37, 40

FLOORS 11, 14-15, 18-19,

#### SUITE W2J

2 BEDROOMS & DEN

2 BATHS

INTERIOR: 862 SF

BALCONY: 28 SF

TOTAL: 890 SF

FLOOR 10

FLOORS 11-19, 28-35