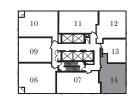

SUITE W2B

2 BEDROOMS

2 BATHS

INTERIOR: 652 SF

FLOOR 10 FLOORS 11-19, 28-35 FLOORS 20-27

FLOORS 36-40

22-23, 26-27, 30-31, 34-35,

FLOORS 10-11, 14-15, 18-19, FLOORS 12-13, 16-17, 20-21, 24-25, 28-29, 32-33, 36-37, 40