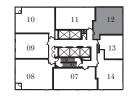

### SUITE W1A

1 BEDROOM

1 BATH

INTERIOR: 417 SF

**FLOORS 20-27** 

FLOORS 36-40