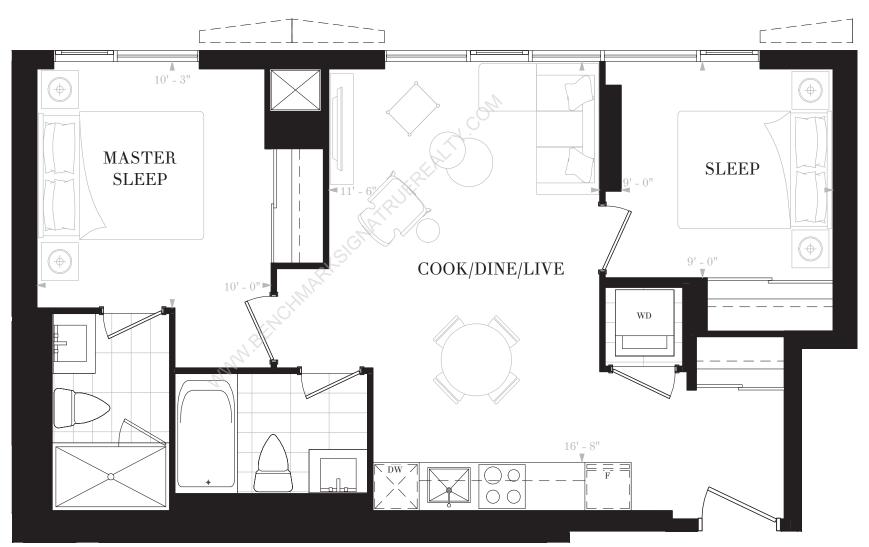

SUITE W2B

2 BEDROOMS

2 BATHS

INTERIOR: 652 SF

FLOOR 10 FLOORS 11-19, 28-35 FLOORS 20-27

FLOORS 36-40

22-23, 26-27, 30-31, 34-35,

FLOORS 10-11, 14-15, 18-19, FLOORS 12-13, 16-17, 20-21, 24-25, 28-29, 32-33, 36-37, 40