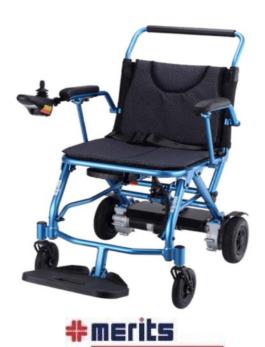

## MERITS FOLD & GO COMPACT FOLDING POWER WHEELCHAIR

For your daily living solutions

**AUSTRALIA** 

- Lightweight, foldable power wheel chair which folds easily in seconds for transportation or storage
- Folds in one easy step
- Compact size means great manoeuvrability in tight spaces
- Removable battery box with battery charge indicator & extra charge port for charging off board
- Adjustable height footplate
- Adjustable height backrest
- Intelligent, regenerative, electromagnetic braking
- Vibrant smart colours available, red, blue or grey

Warranty 1 Year Compliance ARTG# 123774

| Code    | Description                                | Overall<br>Height | Overall<br>Length | Seat<br>Depth | Seat<br>Width | Backrest<br>Height | Seat to<br>Floor<br>Height | Product | S.W.L |
|---------|--------------------------------------------|-------------------|-------------------|---------------|---------------|--------------------|----------------------------|---------|-------|
| P113-BL | Merits Fold & Go Compact Powerchair - Blue | 950-1000mm        | 970mm             | 420mm         | 460mm         | 330mm              | 520mm                      | 23kg    | 114kg |
| P113-BR | Merits Fold & Go Compact Powerchair - Red  | 950-1000mm        | 970mm             | 420mm         | 460mm         | 330mm              | 520mm                      | 23kg    | 114kg |
| P113-GR | Merits Fold & Go Compact Powerchair - Grey | 950-1000mm        | 970mm             | 420mm         | 460mm         | 330mm              | 520mm                      | 23kg    | 114kg |