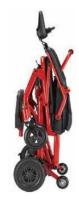

## MERITS FOLD & GO COMPACT FOLDING POWER WHEELCHAIR

For your daily living solutions

**AUSTRALIA** 

- Lightweight, foldable power wheel chair which folds easily in seconds for transportation or storage
- Folds in one easy step
- Compact size means great manoeuvrability in tight spaces
- Removable battery box with battery charge indicator & extra charge port for charging off board
- Adjustable height footplate
- Adjustable height backrest
- Intelligent, regenerative, electromagnetic braking
- Vibrant smart colours available, red, blue or grey

Warranty 1 Year Compliance ARTG# 123774

| Code    | Description                                | Overall<br>Height | Overall<br>Length | Seat<br>Depth | Seat<br>Width | Backrest<br>Height | Seat to<br>Floor<br>Height | Product | S.W.L |
|---------|--------------------------------------------|-------------------|-------------------|---------------|---------------|--------------------|----------------------------|---------|-------|
| P113-BL | Merits Fold & Go Compact Powerchair - Blue | 950-1000mm        | 970mm             | 420mm         | 460mm         | 330mm              | 520mm                      | 23kg    | 114kg |
| P113-BR | Merits Fold & Go Compact Powerchair - Red  | 950-1000mm        | 970mm             | 420mm         | 460mm         | 330mm              | 520mm                      | 23kg    | 114kg |
| P113-GR | Merits Fold & Go Compact Powerchair - Grey | 950-1000mm        | 970mm             | 420mm         | 460mm         | 330mm              | 520mm                      | 23kg    | 114kg |