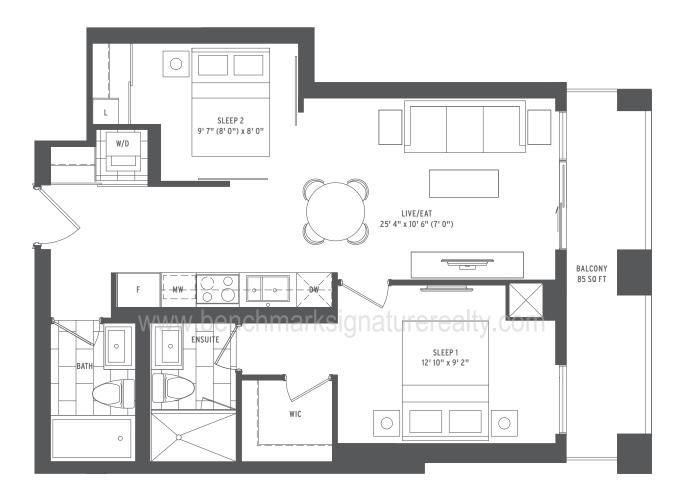

### **DRIVE**

1 BEDROOM + DEN

1 NITERIOR SQ FT: 589

EXTERIOR SQ FT: 85

TOTAL SQ FT: 674