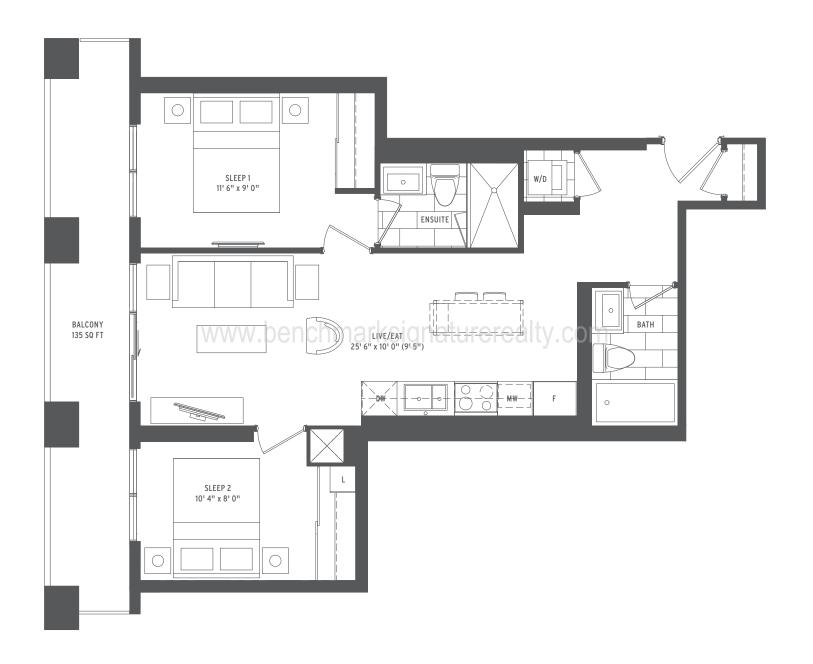

### **BREEZE**

OOOO ... 2 BEDROOM OOOO INTERIOR SQ FT: 773 OOOO EXTERIOR SQ FT: 335 0000 TOTAL SQ FT: 1108