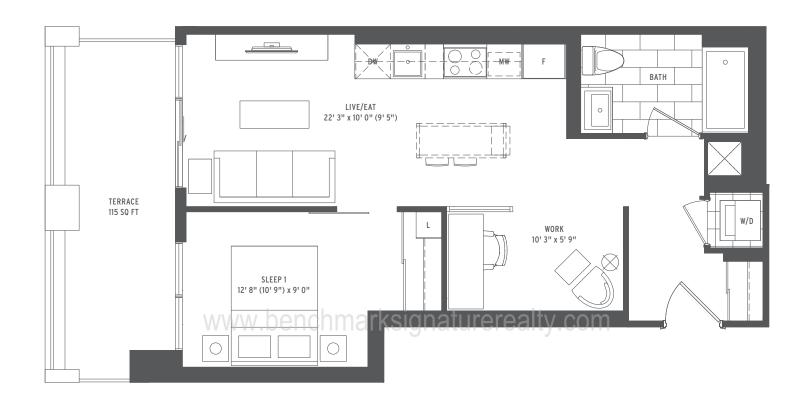

### **ZOOM**

| 0000 | 1 BEDROOM + DEN     |
|------|---------------------|
| 0000 | INTERIOR SQ FT: 625 |
| 0000 | EXTERIOR SQ FT: 115 |
| 0000 | TOTAL SQ FT: 740    |

| 0000 | 2 BEDROOM           |
|------|---------------------|
| 0000 | INTERIOR SQ FT: 708 |
| 0000 | EXTERIOR SQ FT: 188 |
| 0000 | TOTAL SQ FT: 896    |