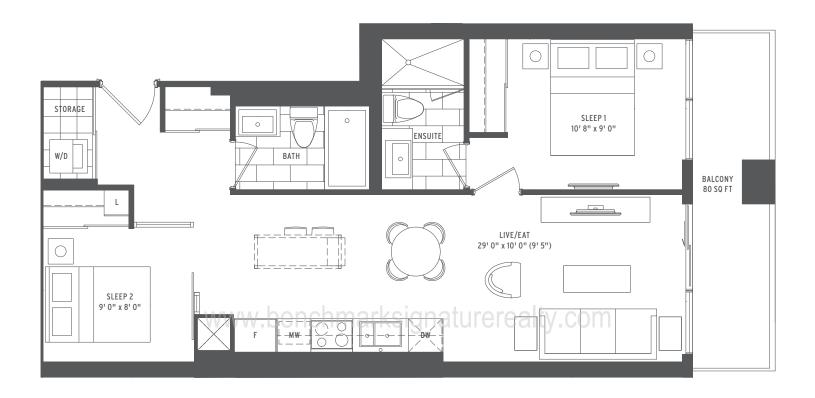

0    |

### **ZOOM**





| 0000 | 1 BEDROOM + DEN     |
|------|---------------------|
| 0000 | INTERIOR SQ FT: 625 |
| 0000 | EXTERIOR SQ FT: 115 |
| 0000 | TOTAL SQ FT: 740    |





| 0000 | 2 BEDROOM           |
|------|---------------------|
| 0000 | INTERIOR SQ FT: 708 |
| 0000 | EXTERIOR SQ FT: 188 |
| 0000 | TOTAL SQ FT: 896    |

## **PROMPT**





| 0000 | 2 BEDROOM           |
|------|---------------------|
| 0000 | INTERIOR SQ FT: 777 |
| 0000 | EXTERIOR SQ FT: 165 |
| 0000 | TOTAL SQ FT: 942    |

## QUICK





| 0000 | 2 BEDROOM           |
|------|---------------------|
| 0000 | INTERIOR SQ FT: 741 |
| 0000 | EXTERIOR SQ FT: 135 |
| 0000 | TOTAL SQ FT: 876    |

### RATE





2 BEDROOM

INTERIOR SQ FT: 697

EXTERIOR SQ FT: 85

TOTAL SQ FT: 782

#### FLY2





### **RUSH**





2 BEDROOM

OOO INTERIOR SO FT: 728

EXTERIOR SO FT: 80

TOTAL SO FT: 808

### **BOOST**





2 BEDROOM

OOO INTERIOR SQ FT: 713

OOO EXTERIOR SQ FT: 75

TOTAL SQ FT: 788

### **BREEZE**





OOOO ... 2 BEDROOM OOOO INTERIOR SQ FT: 773 OOOO EXTERIOR SQ FT: 335 0000 TOTAL SQ FT: 1108

### FLEET





2 BEDROOM

OOO INTERIOR SQ FT: 772

OOO EXTERIOR SQ FT: 350

TOTAL SQ FT: 1122

### **GALLOP**





2 BEDROOM

OOO INTERIOR SQ FT: 787

OOO EXTERIOR SQ FT: 455

TOTAL SQ FT: 1242

### **SPRINT**





| 0000 | 2 BEDROOM           |
|------|---------------------|
| 0000 | INTERIOR SQ FT: 734 |
| 0000 | EXTERIOR SQ FT: 450 |
| 0000 | TOTAL SQ FT: 1184   |

### **TEMPO**





| 0000 | 2 BEDROOM           |
|------|---------------------|
| 0000 | INTERIOR SQ FT: 737 |
| 0000 | EXTERIOR SQ FT: 380