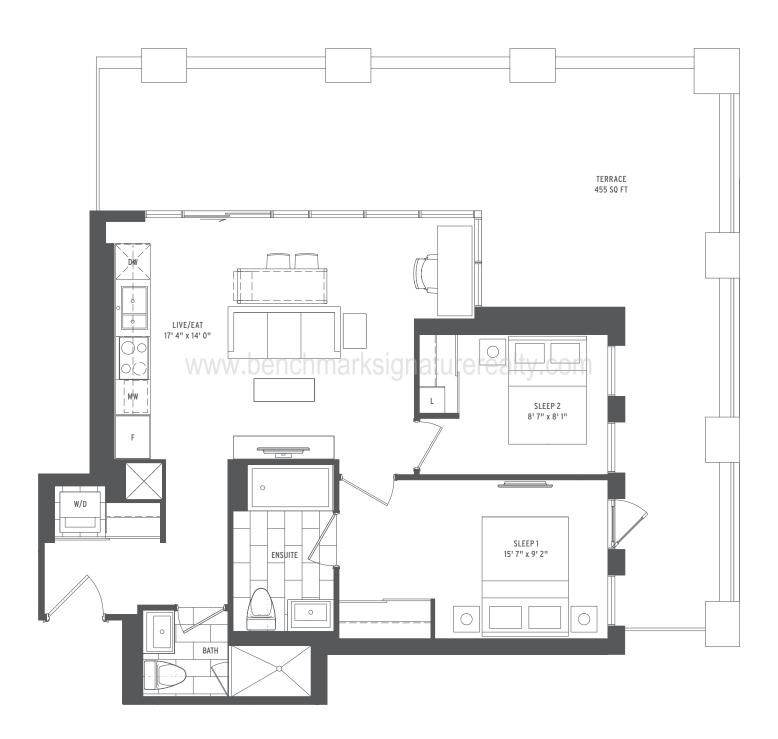

### **TEMPO**

| 0000 | 2 BEDROOM           |
|------|---------------------|
| 0000 | INTERIOR SQ FT: 737 |
| 0000 | EXTERIOR SQ FT: 380 |
| 0000 | TOTAL SQ FT: 1117   |