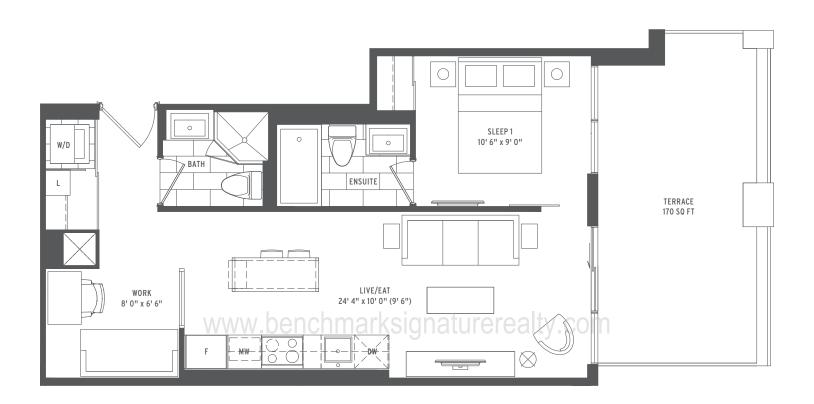

### WHIRL

1 BEDROOM

OOO INTERIOR SQ FT: 450

EXTERIOR SQ FT: 180

TOTAL SQ FT: 630