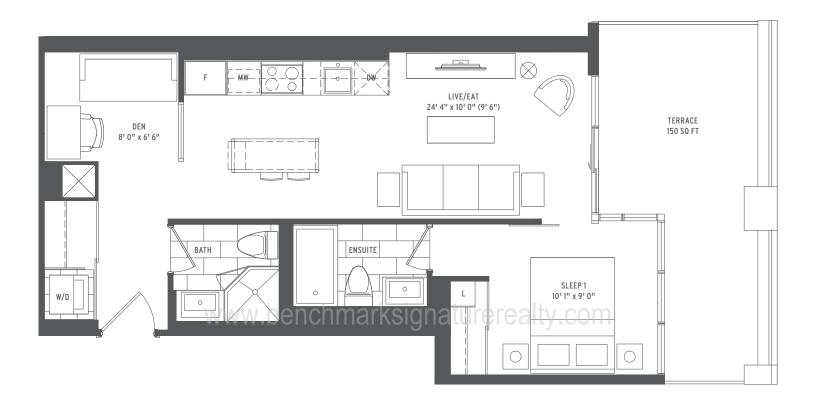

## **SCOOT**

| 0000 | 1 BEDROOM + DEN     |
|------|---------------------|
| 0000 | INTERIOR SQ FT: 640 |
| 0000 | EXTERIOR SQ FT: 150 |
| 0000 | TOTAL SQ FT: 790    |