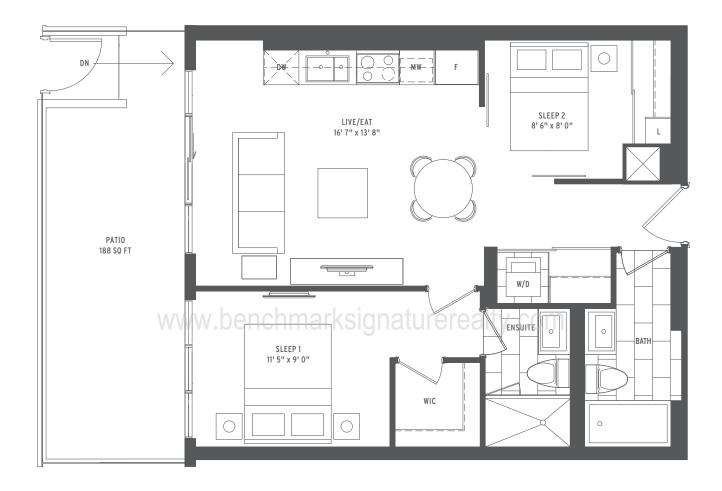

### **ZOOM**

| 0000 | 1 BEDROOM + DEN     |
|------|---------------------|
| 0000 | INTERIOR SQ FT: 625 |
| 0000 | EXTERIOR SQ FT: 115 |
| 0000 | TOTAL SQ FT: 740    |

| 0000 | 2 BEDROOM           |
|------|---------------------|
| 0000 | INTERIOR SQ FT: 708 |
| 0000 | EXTERIOR SQ FT: 188 |
| 0000 | TOTAL SQ FT: 896    |