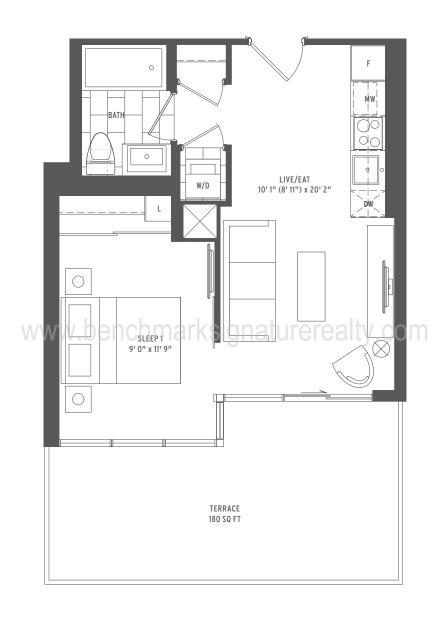

### WHIRL

1 BEDROOM

OOO INTERIOR SQ FT: 450

EXTERIOR SQ FT: 180

TOTAL SQ FT: 630