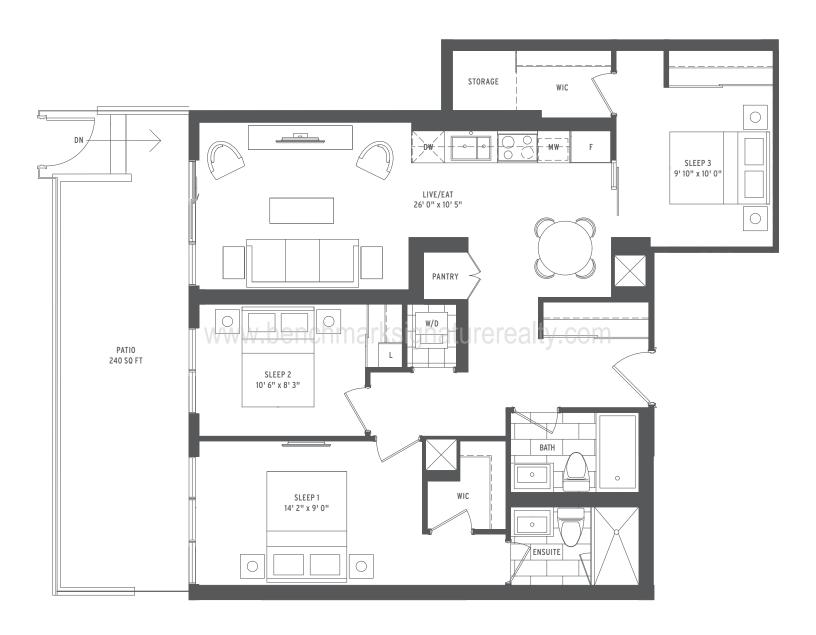

## **SOAR**

| 0000 | 3 BEDROOM            |
|------|----------------------|
| 0000 | INTERIOR SQ FT: 1036 |
| 0000 | EXTERIOR SQ FT: 240  |
| 0000 | TOTAL SQ FT: 1276    |