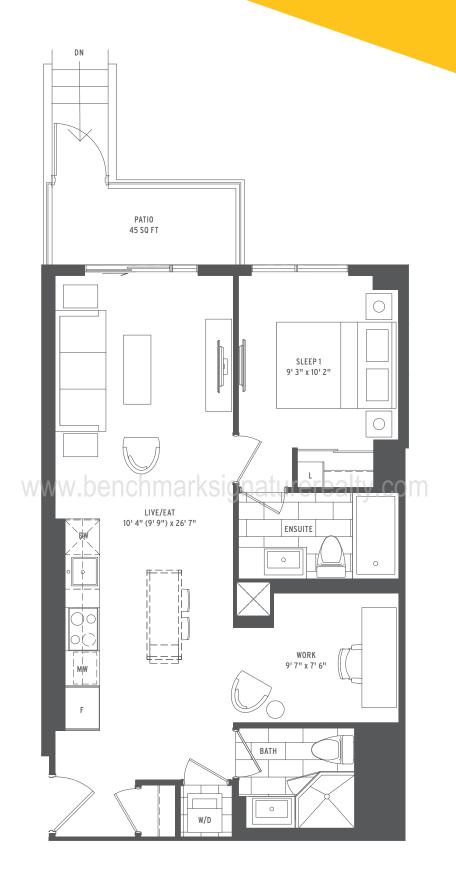

### **AGILITY**

| 0000 | 1 BEDROOM + DEN     |
|------|---------------------|
| 0000 | INTERIOR SQ FT: 696 |
| 0000 | EXTERIOR SQ FT: 45  |
| 0000 | TOTAL SQ FT: 741    |