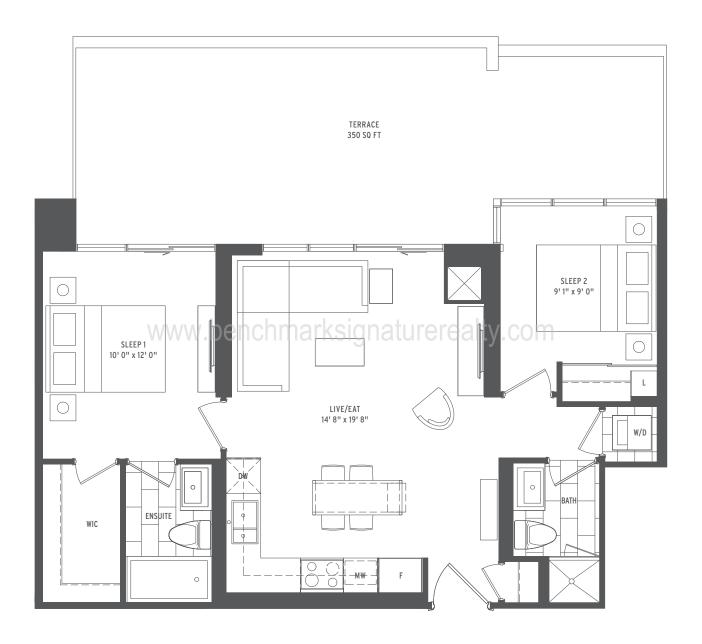

### **GALLOP**

2 BEDROOM

OOO INTERIOR SQ FT: 787

OOO EXTERIOR SQ FT: 455

TOTAL SQ FT: 1242