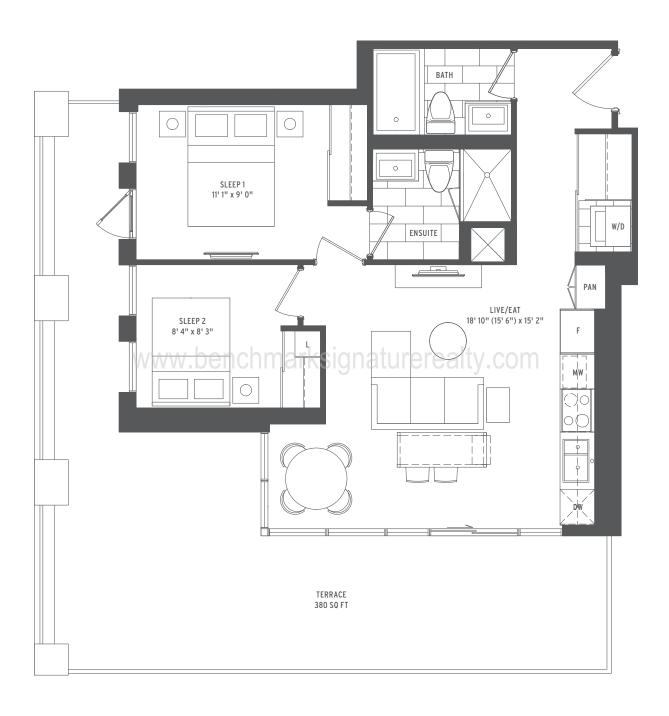

### **TEMPO**

| 0000 | 2 BEDROOM           |
|------|---------------------|
| 0000 | INTERIOR SQ FT: 737 |
| 0000 | EXTERIOR SQ FT: 380 |
| 0000 | TOTAL SQ FT: 1117   |