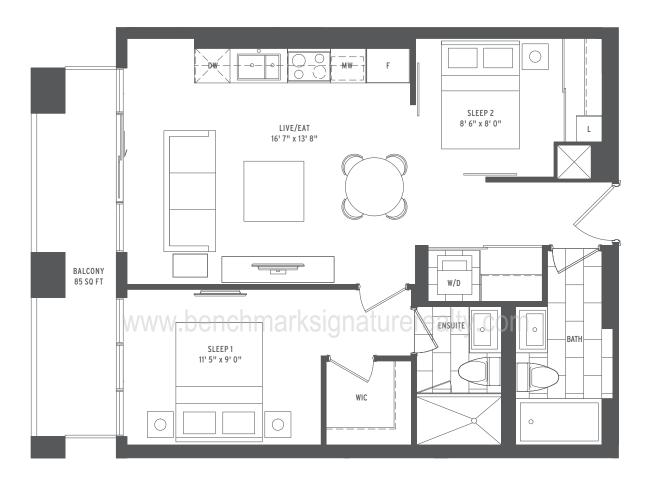

### **ZOOM**

| 0000 | 1 BEDROOM + DEN     |
|------|---------------------|
| 0000 | INTERIOR SQ FT: 625 |
| 0000 | EXTERIOR SQ FT: 115 |
| 0000 | TOTAL SQ FT: 740    |

| 0000 | 2 BEDROOM           |
|------|---------------------|
| 0000 | INTERIOR SQ FT: 708 |
| 0000 | EXTERIOR SQ FT: 188 |
| 0000 | TOTAL SQ FT: 896    |