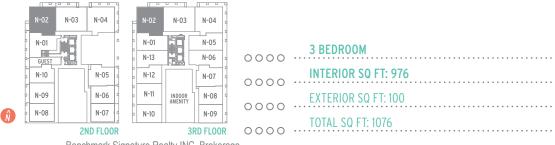

2 BEDROOM

OOO INTERIOR SQ FT: 787

OOO EXTERIOR SQ FT: 455

TOTAL SQ FT: 1242

### **SPRINT**





| 0000 | 2 BEDROOM           |
|------|---------------------|
| 0000 | INTERIOR SQ FT: 734 |
| 0000 | EXTERIOR SQ FT: 450 |
| 0000 | TOTAL SQ FT: 1184   |

### **TEMPO**





| 0000 | 2 BEDROOM           |
|------|---------------------|
| 0000 | INTERIOR SQ FT: 737 |
| 0000 | EXTERIOR SQ FT: 380 |
| 0000 | TOTAL SQ FT: 1117   |

## **SOAR**





| 0000 | 3 BEDROOM            |
|------|----------------------|
| 0000 | INTERIOR SQ FT: 1036 |
| 0000 | EXTERIOR SQ FT: 240  |
| 0000 | TOTAL SQ FT: 1276    |

## **TROT**





| 0000 | 3 BEDROOM           |
|------|---------------------|
| 0000 | INTERIOR SQ FT: 976 |
| 0000 | EXTERIOR SQ FT: 305 |
| 0000 | TOTAL SQ FT: 1281   |

### TROT2





### **STRIDE**





## **VELOCITY**





| 0000 | 3 BEDROOM + DEN      |
|------|----------------------|
| 0000 | INTERIOR SQ FT: 1037 |
| 0000 | EXTERIOR SQ FT: 95   |
| 0000 | TOTAL SQ FT: 1132    |

# VELOCITY2