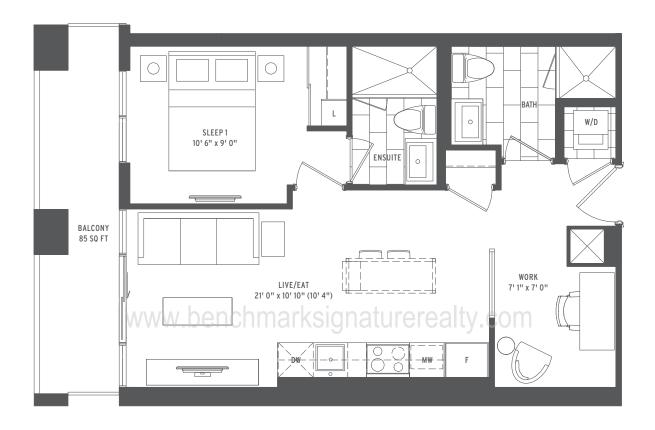

### **DRIVE**

1 BEDROOM + DEN

1 NITERIOR SQ FT: 589

EXTERIOR SQ FT: 85

TOTAL SQ FT: 674