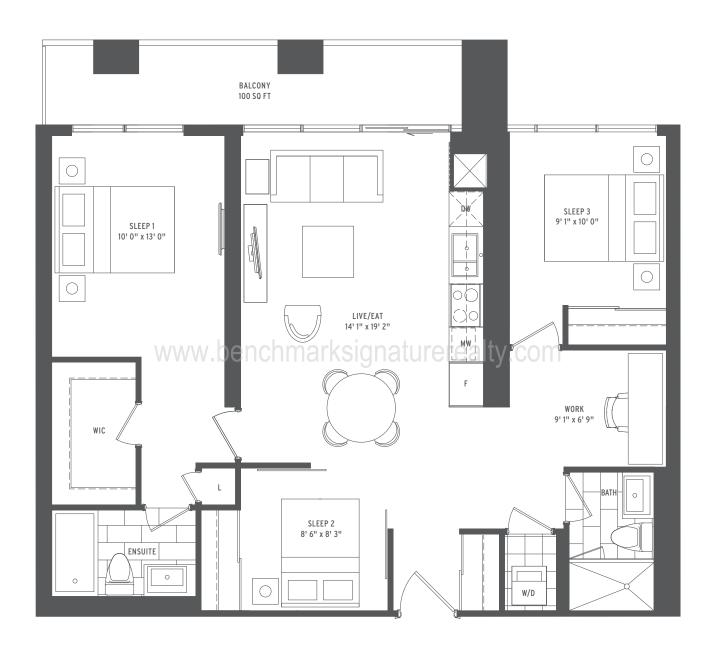

Q FT: 450 |
| 0000 | TOTAL SQ FT: 1184   |

### **TEMPO**





| 0000 | 2 BEDROOM           |
|------|---------------------|
| 0000 | INTERIOR SQ FT: 737 |
| 0000 | EXTERIOR SQ FT: 380 |
| 0000 | TOTAL SQ FT: 1117   |

## **SOAR**





| 0000 | 3 BEDROOM            |
|------|----------------------|
| 0000 | INTERIOR SQ FT: 1036 |
| 0000 | EXTERIOR SQ FT: 240  |
| 0000 | TOTAL SQ FT: 1276    |

## **TROT**





| 0000 | 3 BEDROOM           |
|------|---------------------|
| 0000 | INTERIOR SQ FT: 976 |
| 0000 | EXTERIOR SQ FT: 305 |
| 0000 | TOTAL SQ FT: 1281   |

### TROT2





### **STRIDE**





## **VELOCITY**





| 0000 | 3 BEDROOM + DEN      |
|------|----------------------|
| 0000 | INTERIOR SQ FT: 1037 |
| 0000 | EXTERIOR SQ FT: 95   |
| 0000 | TOTAL SQ FT: 1132    |

# VELOCITY2