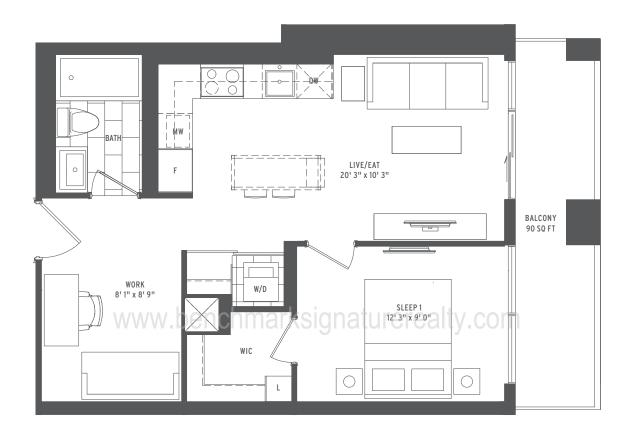

### **DRIVE**

1 BEDROOM + DEN

1 NITERIOR SQ FT: 589

EXTERIOR SQ FT: 85

TOTAL SQ FT: 674