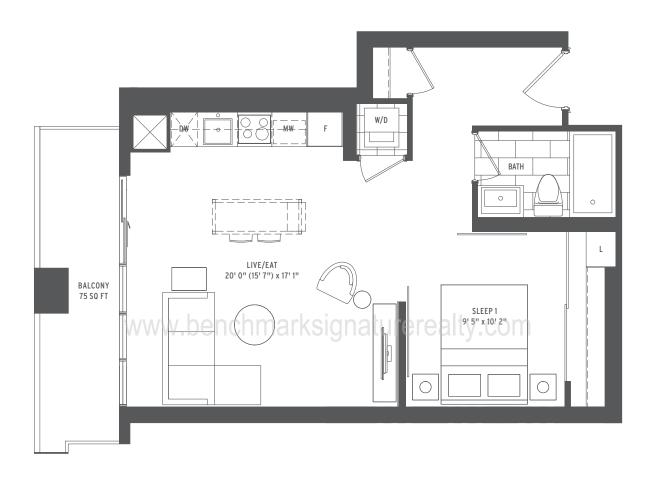

### **RACE**

0000 1BEDROOM
0000 INTERIOR SQ FT: 569
0000 EXTERIOR SQ FT: 75

TOTAL SQ FT: 644