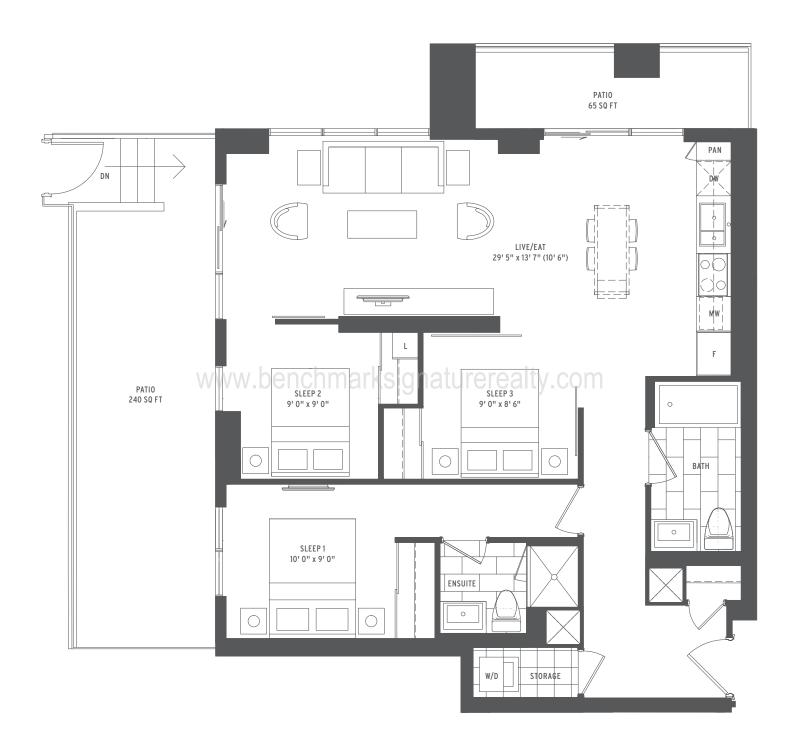

### **GALLOP**

2 BEDROOM

OOO INTERIOR SQ FT: 787

OOO EXTERIOR SQ FT: 455

TOTAL SQ FT: 1242