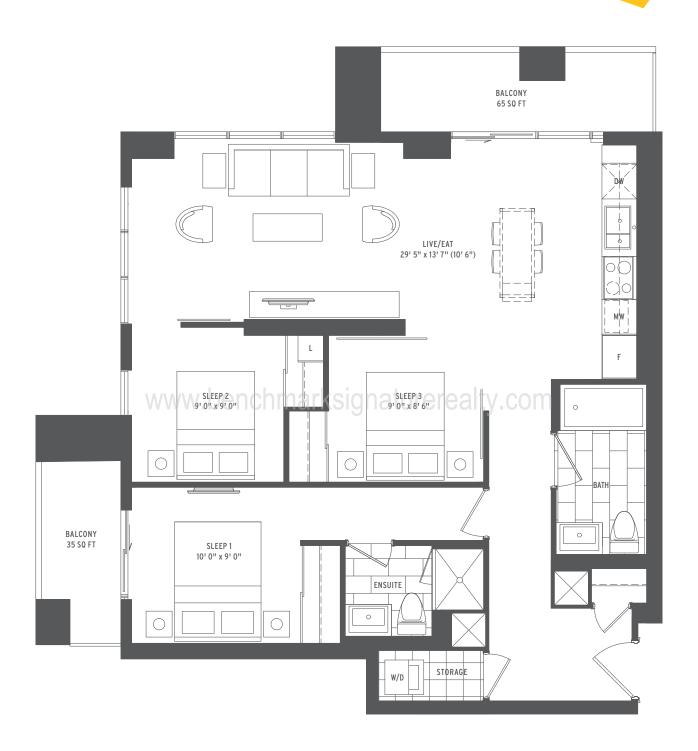

*





2 BEDROOM

OOO INTERIOR SQ FT: 787

OOO EXTERIOR SQ FT: 455

TOTAL SQ FT: 1242

### **SPRINT**





| 0000 | 2 BEDROOM           |
|------|---------------------|
| 0000 | INTERIOR SQ FT: 734 |
| 0000 | EXTERIOR SQ FT: 450 |
| 0000 | TOTAL SQ FT: 1184   |

### **TEMPO**





| 0000 | 2 BEDROOM           |
|------|---------------------|
| 0000 | INTERIOR SQ FT: 737 |
| 0000 | EXTERIOR SQ FT: 380 |
| 0000 | TOTAL SQ FT: 1117   |

## **SOAR**





| 0000 | 3 BEDROOM            |
|------|----------------------|
| 0000 | INTERIOR SQ FT: 1036 |
| 0000 | EXTERIOR SQ FT: 240  |
| 0000 | TOTAL SQ FT: 1276    |

## **TROT**





| 0000 | 3 BEDROOM           |
|------|---------------------|
| 0000 | INTERIOR SQ FT: 976 |
| 0000 | EXTERIOR SQ FT: 305 |
| 0000 | TOTAL SQ FT: 1281   |

### TROT2





### **STRIDE**





## **VELOCITY**





| 0000 | 3 BEDROOM + DEN      |
|------|----------------------|
| 0000 | INTERIOR SQ FT: 1037 |
| 0000 | EXTERIOR SQ FT: 95   |
| 0000 | TOTAL SQ FT: 1132    |

# VELOCITY2