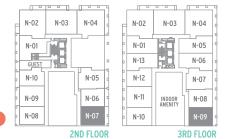

### **CHARGE**

1 BEDROOM + DEN

INTERIOR SQ FT: 670

EXTERIOR SQ FT: 85

TOTAL SQ FT: 755