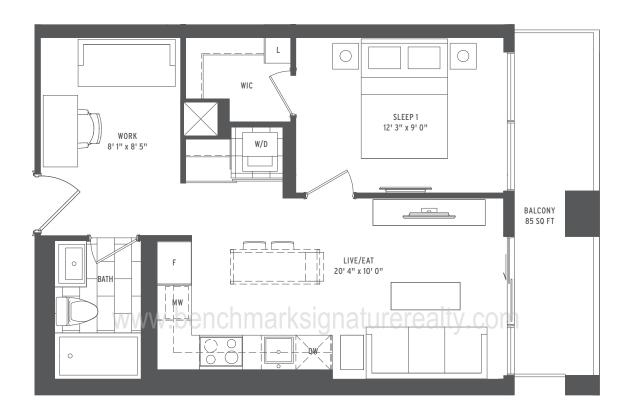

### **CHARGE**

1 BEDROOM + DEN

INTERIOR SQ FT: 670

EXTERIOR SQ FT: 85

TOTAL SQ FT: 755