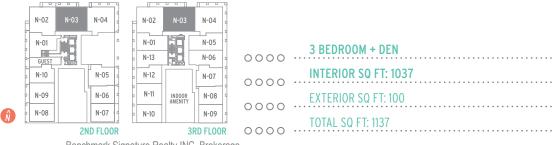

## **VELOCITY**

| 0000 | 3 BEDROOM + DEN      |
|------|----------------------|
| 0000 | INTERIOR SQ FT: 1037 |
| 0000 | EXTERIOR SQ FT: 95   |
| 0000 | TOTAL SQ FT: 1132    |

# VELOCITY2