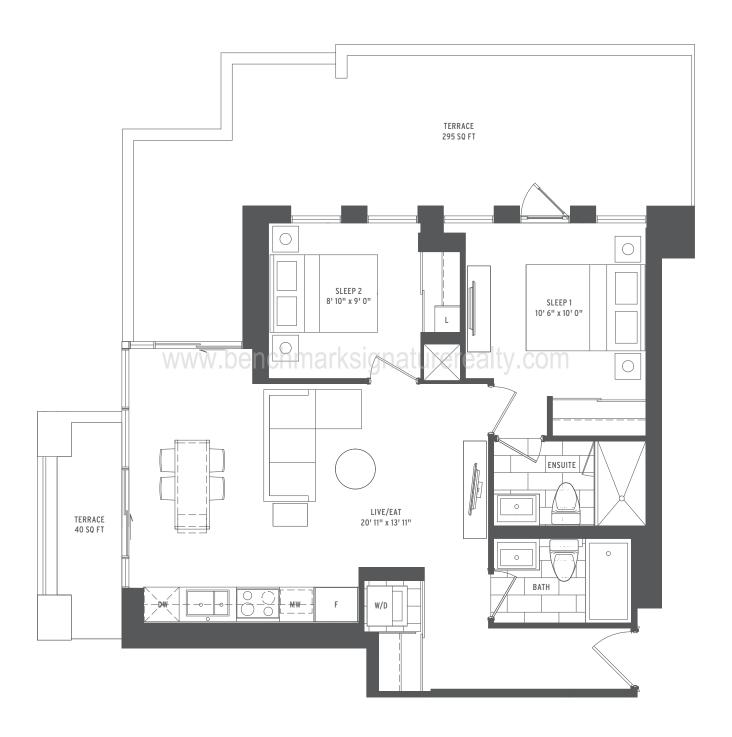

0 | 2 BEDROOM           |
|------|---------------------|
| 0000 | INTERIOR SQ FT: 708 |
| 0000 | EXTERIOR SQ FT: 188 |
| 0000 | TOTAL SQ FT: 896    |

## **PROMPT**





| 0000 | 2 BEDROOM           |
|------|---------------------|
| 0000 | INTERIOR SQ FT: 777 |
| 0000 | EXTERIOR SQ FT: 165 |
| 0000 | TOTAL SQ FT: 942    |

## QUICK





| 0000 | 2 BEDROOM           |
|------|---------------------|
| 0000 | INTERIOR SQ FT: 741 |
| 0000 | EXTERIOR SQ FT: 135 |
| 0000 | TOTAL SQ FT: 876    |

### RATE





2 BEDROOM

INTERIOR SQ FT: 697

EXTERIOR SQ FT: 85

TOTAL SQ FT: 782

#### FLY2





### **RUSH**





2 BEDROOM

OOO INTERIOR SO FT: 728

EXTERIOR SO FT: 80

TOTAL SO FT: 808

### **BOOST**





2 BEDROOM

OOO INTERIOR SQ FT: 713

OOO EXTERIOR SQ FT: 75

TOTAL SQ FT: 788

### **BREEZE**





OOOO ... 2 BEDROOM OOOO INTERIOR SQ FT: 773 OOOO EXTERIOR SQ FT: 335 0000 TOTAL SQ FT: 1108

### FLEET





2 BEDROOM

OOO INTERIOR SQ FT: 772

OOO EXTERIOR SQ FT: 350

TOTAL SQ FT: 1122

### **GALLOP**





2 BEDROOM

OOO INTERIOR SQ FT: 787

OOO EXTERIOR SQ FT: 455

TOTAL SQ FT: 1242

### **SPRINT**





| 0000 | 2 BEDROOM           |
|------|---------------------|
| 0000 | INTERIOR SQ FT: 734 |
| 0000 | EXTERIOR SQ FT: 450 |
| 0000 | TOTAL SQ FT: 1184   |

### **TEMPO**





| 0000 | 2 BEDROOM           |
|------|---------------------|
| 0000 | INTERIOR SQ FT: 737 |
| 0000 | EXTERIOR SQ FT: 380 |
| 0000 | TOTAL SQ FT: 1117   |

## **SOAR**





| 0000 | 3 BEDROOM            |
|------|----------------------|
| 0000 | INTERIOR SQ FT: 1036 |
| 0000 | EXTERIOR SQ FT: 240  |
| 0000 | TOT