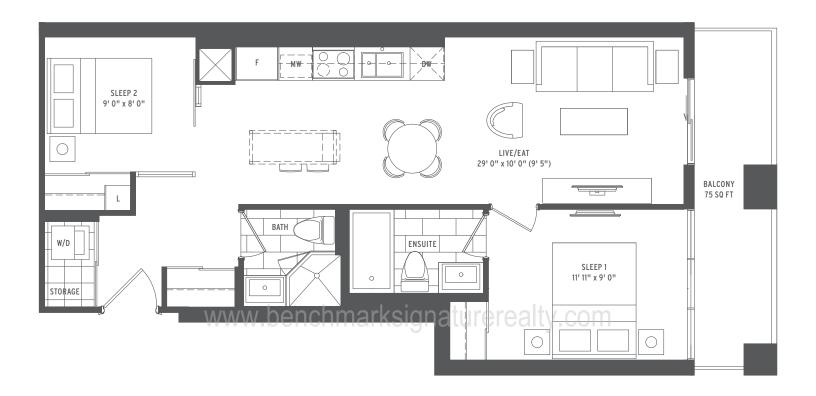

### **RACE**

0000 1BEDROOM
0000 INTERIOR SQ FT: 569
0000 EXTERIOR SQ FT: 75

TOTAL SQ FT: 644