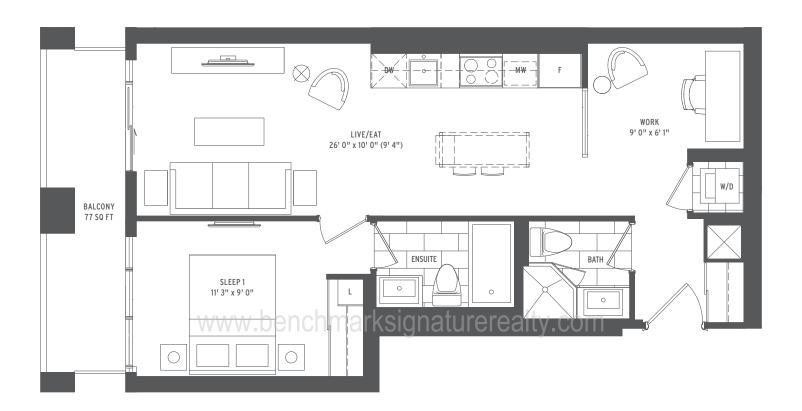

#### **GAIT**

1 BEDROOM + DEN

1 NITERIOR SQ FT: 669

EXTERIOR SQ FT: 77

TOTAL SQ FT: 746