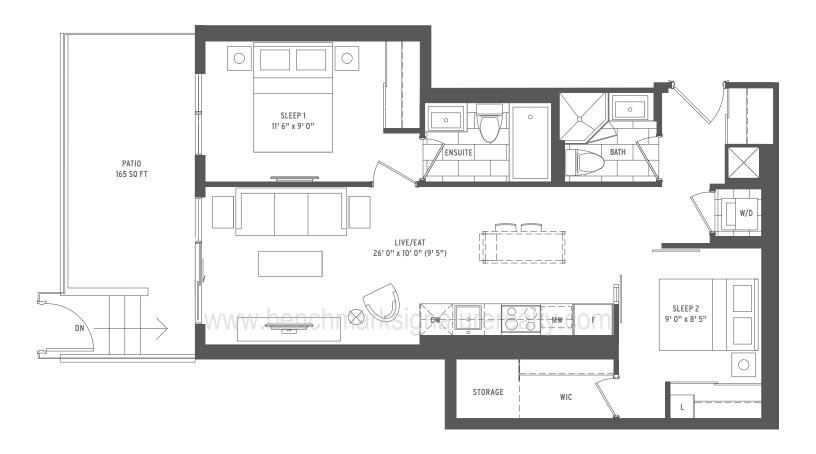

## **PROMPT**

| 0000 | 2 BEDROOM           |
|------|---------------------|
| 0000 | INTERIOR SQ FT: 777 |
| 0000 | EXTERIOR SQ FT: 165 |
| 0000 | TOTAL SQ FT: 942    |