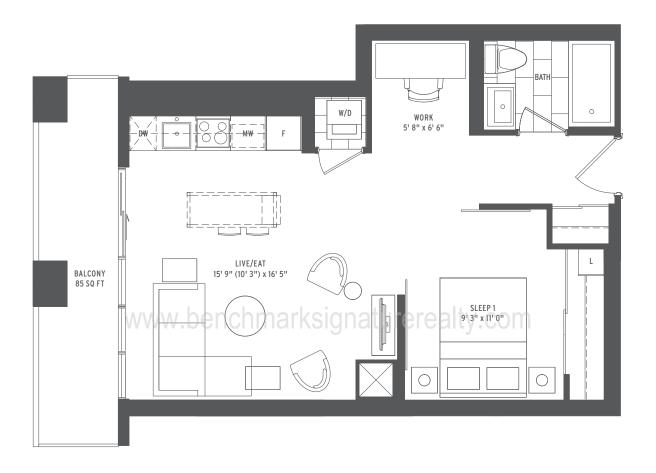

### **DRIVE**

1 BEDROOM + DEN

1 NITERIOR SQ FT: 589

EXTERIOR SQ FT: 85

TOTAL SQ FT: 674