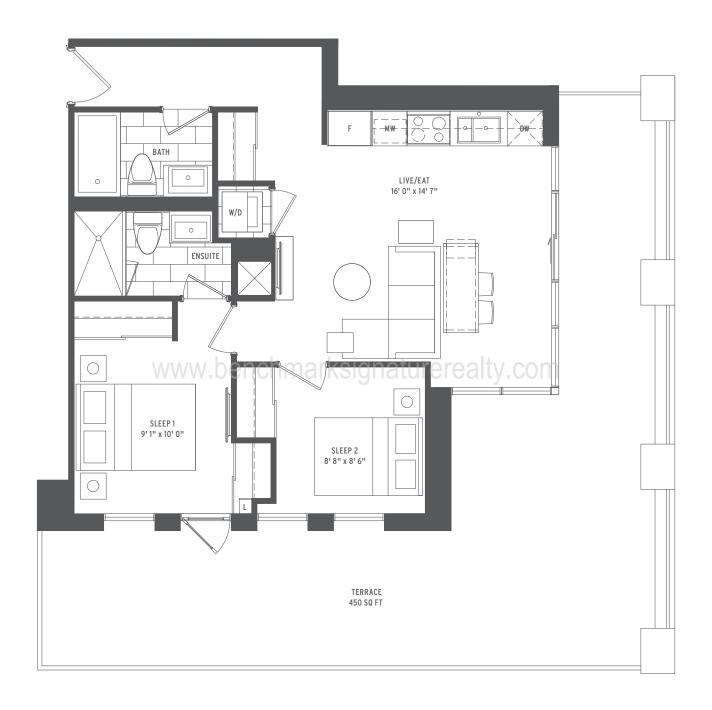

### **SPRINT**

| 0000 | 2 BEDROOM           |
|------|---------------------|
| 0000 | INTERIOR SQ FT: 734 |
| 0000 | EXTERIOR SQ FT: 450 |
| 0000 | TOTAL SQ FT: 1184   |