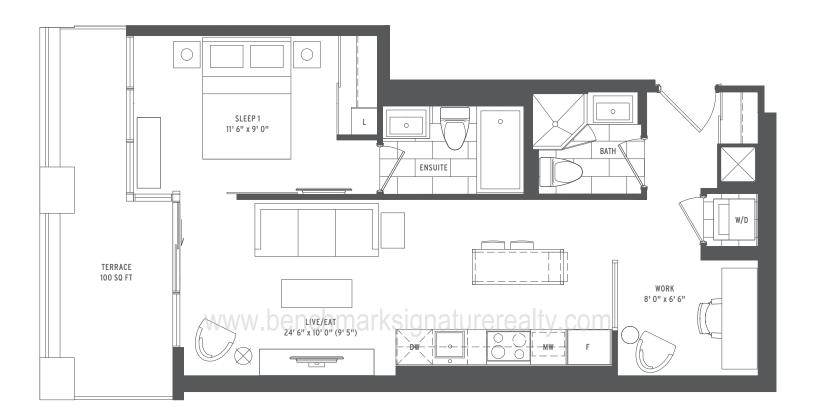

### **PACE**

| 0000 | 1 BEDROOM + DEN     |
|------|---------------------|
| 0000 | INTERIOR SQ FT: 641 |
| 0000 | EXTERIOR SQ FT: 100 |
| 0000 | TOTAL SQ FT: 741    |