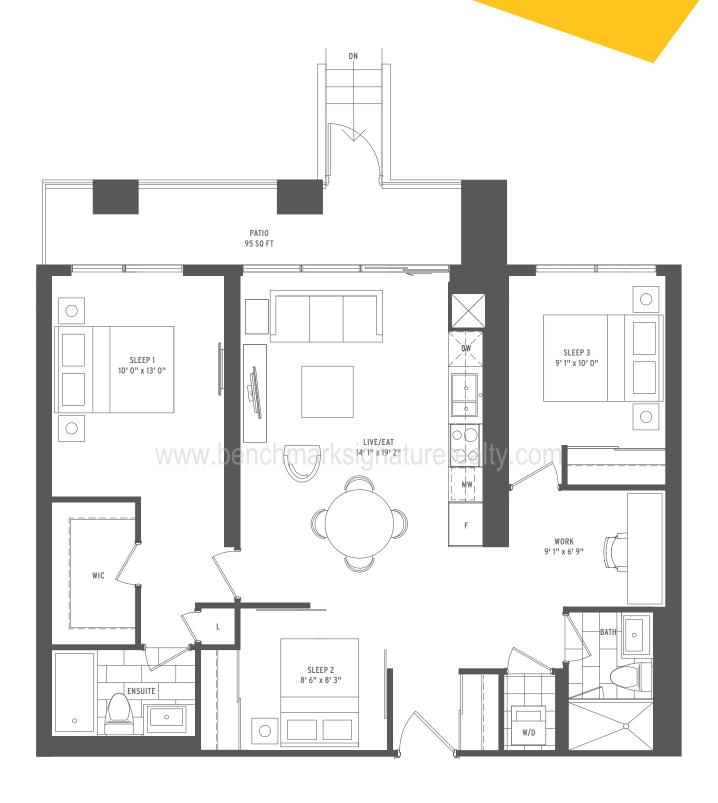

## **VELOCITY**

| 0000 | 3 BEDROOM + DEN      |
|------|----------------------|
| 0000 | INTERIOR SQ FT: 1037 |
| 0000 | EXTERIOR SQ FT: 95   |
| 0000 | TOTAL SQ FT: 1132    |