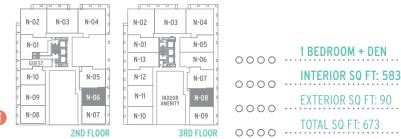

### **NIMBLE**

1 BEDROOM + DEN

1 NTERIOR SQ FT: 612

2 CO CO EXTERIOR SQ FT: 155

TOTAL SQ FT: 767