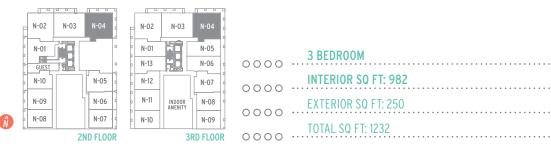

INTERIOR SQ FT: 787

OOO EXTERIOR SQ FT: 455

TOTAL SQ FT: 1242

### **SPRINT**





| 0000 | 2 BEDROOM           |
|------|---------------------|
| 0000 | INTERIOR SQ FT: 734 |
| 0000 | EXTERIOR SQ FT: 450 |
| 0000 | TOTAL SQ FT: 1184   |

### **TEMPO**





| 0000 | 2 BEDROOM           |
|------|---------------------|
| 0000 | INTERIOR SQ FT: 737 |
| 0000 | EXTERIOR SQ FT: 380 |
| 0000 | TOTAL SQ FT: 1117   |

## **SOAR**





| 0000 | 3 BEDROOM            |
|------|----------------------|
| 0000 | INTERIOR SQ FT: 1036 |
| 0000 | EXTERIOR SQ FT: 240  |
| 0000 | TOTAL SQ FT: 1276    |

## **TROT**





| 0000 | 3 BEDROOM           |
|------|---------------------|
| 0000 | INTERIOR SQ FT: 976 |
| 0000 | EXTERIOR SQ FT: 305 |
| 0000 | TOTAL SQ FT: 1281   |

### TROT2





### **STRIDE**





## **VELOCITY**





| 0000 | 3 BEDROOM + DEN      |
|------|----------------------|
| 0000 | INTERIOR SQ FT: 1037 |
| 0000 | EXTERIOR SQ FT: 95   |
| 0000 | TOTAL SQ FT: 1132    |

# VELOCITY2