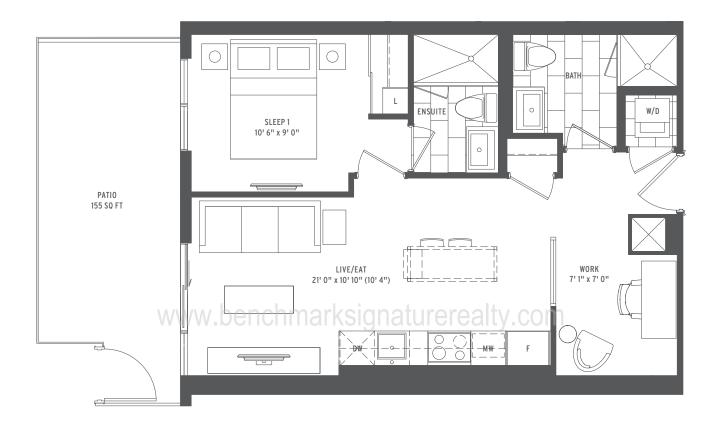

### **AGILITY**

| 0000 | 1 BEDROOM + DEN     |
|------|---------------------|
| 0000 | INTERIOR SQ FT: 696 |
| 0000 | EXTERIOR SQ FT: 45  |
| 0000 | TOTAL SQ FT: 741    |