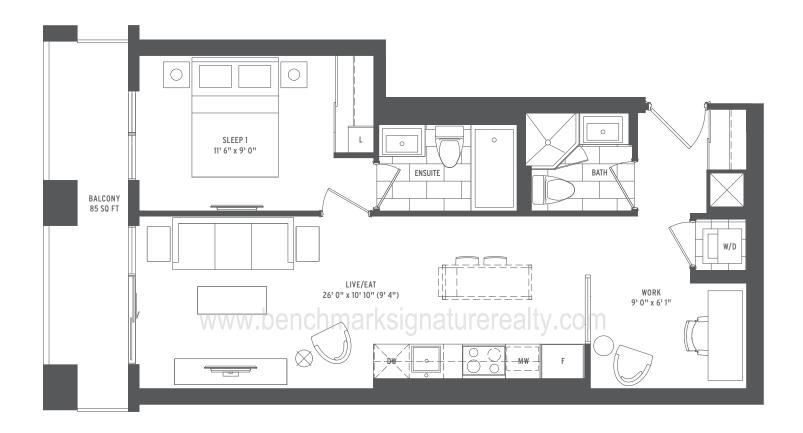

### **DRIVE**

1 BEDROOM + DEN

1 NITERIOR SQ FT: 589

EXTERIOR SQ FT: 85

TOTAL SQ FT: 674