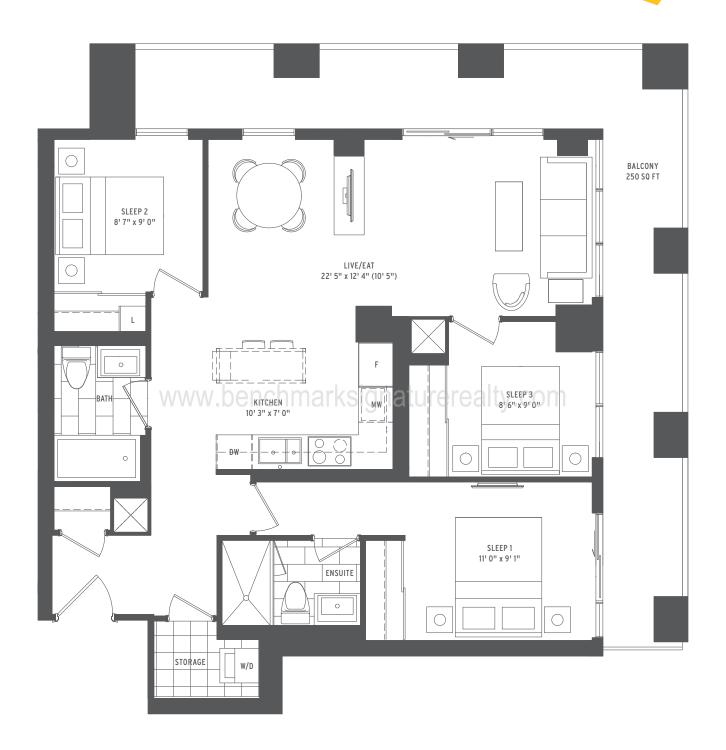

O INTERIOR SQ FT: 787

OOO EXTERIOR SQ FT: 455

TOTAL SQ FT: 1242

### **SPRINT**





| 0000 | 2 BEDROOM           |
|------|---------------------|
| 0000 | INTERIOR SQ FT: 734 |
| 0000 | EXTERIOR SQ FT: 450 |
| 0000 | TOTAL SQ FT: 1184   |

### **TEMPO**





| 0000 | 2 BEDROOM           |
|------|---------------------|
| 0000 | INTERIOR SQ FT: 737 |
| 0000 | EXTERIOR SQ FT: 380 |
| 0000 | TOTAL SQ FT: 1117   |

## **SOAR**





| 0000 | 3 BEDROOM            |
|------|----------------------|
| 0000 | INTERIOR SQ FT: 1036 |
| 0000 | EXTERIOR SQ FT: 240  |
| 0000 | TOTAL SQ FT: 1276    |

## **TROT**





| 0000 | 3 BEDROOM           |
|------|---------------------|
| 0000 | INTERIOR SQ FT: 976 |
| 0000 | EXTERIOR SQ FT: 305 |
| 0000 | TOTAL SQ FT: 1281   |

### TROT2





### **STRIDE**





## **VELOCITY**





| 0000 | 3 BEDROOM + DEN      |
|------|----------------------|
| 0000 | INTERIOR SQ FT: 1037 |
| 0000 | EXTERIOR SQ FT: 95   |
| 0000 | TOTAL SQ FT: 1132    |

# VELOCITY2