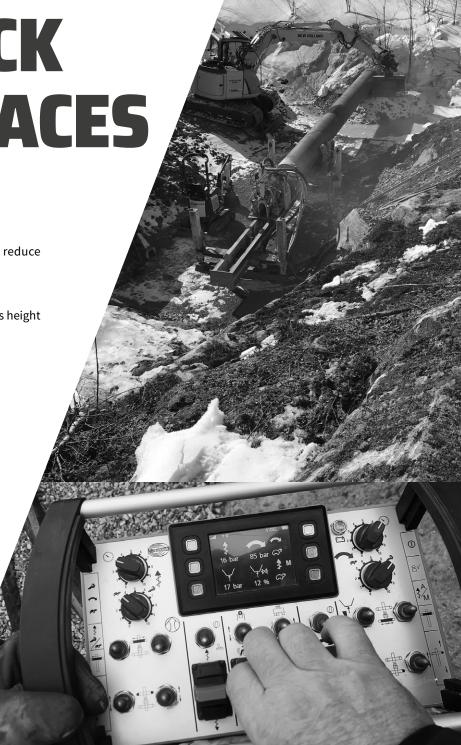

RISK

An engineered solution that is proven to reduce the risk of failure

✓ **ASSISTED ALIGNMENT CONTROL**Via remote hydraulic adjustment of the rigs height and lateral position during the installation

✓ LOW LABOUR REQUIREMENTS

✓ RETRACTABLE & REDEPLOYABLE EQUIPMENT

Blind holes are possible.

- ✓ WIRELESS REMOTE CONTROL Improved safety
- **✓** STATE OF THE ART EQUIPMENT

www.geonexinc.com