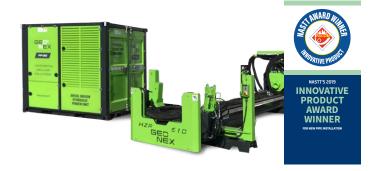

## GEORIEX FIORIZORIAL HAMMER BORING

SURE-FIRE TRENCHLESS TECHNOLOGY FOR DIFFICULT MIXED GROUND AND ROCK CONDITIONS

- 300 ft crossings completed within one week, even in hard rock conditions.
- Purpose built pneumatic hammers for installing casing sizes of 5 1/2"-48".
- Underground infrastructure solutions for telecommunications and power cables, water and raw water pipes, oil and gas lines.
- Developed by engineers with nearly 30 years of industry and contracting experience (10 000 casings and 650 000 ft installed) rapidly approaching 50 units sold to North America, Europe and Asia.
- Recognised to be the go to and client nominated technology in Switzerland.

info@geonex.fi

info@kilduffunderground.com

www.kilduffunderground.com

THROUGH YOUR ROCK AND YOUR HARD PLACES

**GEONEX HORIZONTAL HAMMER BORING KEY BENEFINTS** 

- ✓ ONE BORING HEAD FOR ALL SOIL TYPES Suitable for soft ground with boulders thro to 50 000+ psi rock. Suitable for drilling under the water.
- MINIMAL SET UP COSTS
  Shaft and thrust wall not required. Self-propelled hammer.
  Casing not always required in competent rock.
- SHORT SET UP TIMES From 0.5 to 1 day.
- RELIABLY QUICK PRODUCTION RATES 7+ ft / hr in rock and 20+ ft / hr in mixed soil with cobbles and boulders (300 ft in a shift has been and is achievable).
- REDUCED SOCIAL & ECONOMIC IMPACT Disruptions due to road closures etc. Disruption to businesses.