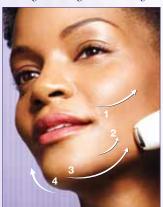

Infinite Lift effectively targets and visibly lifts 4 key facial zones\*:

1. cheeks 2. jowls (lower part of cheek) 3. jawline 4. chin

## How to use:

Apply after any ANEW cleanser (AM and PM). Using the massaging roller applicator, apply the product in an upward motion along the 4 key facial zones. Pat gently with fingertips.

Recommended usage: Use twice daily as needed. Suggest following with Platinum Day and Night Creams and Clinical Eye Lift Pro.