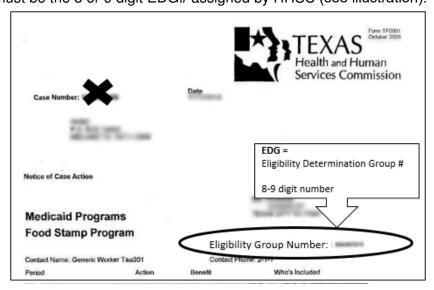

|

# INSTRUCTIONS FOR CACFP MEAL BENEFIT INCOME ELIGIBILITY FORM (CHILD CARE)

#### Follow these instructions, if your household gets SNAP, TANF or FDPIR:

Part 1: List all enrolled children and household members.

Part 2: List the eligibility number for any household members (including adults) receiving SNAP or TANF or FDPIR benefits. The SNAP or TANF number must be the 8 or 9 digit EDG# assigned by HHSC (see illustration).

Part 3: Skip this part.

Part 4: Skip this part.

**Part 5:** Sign the form. The last four digits of a Social Security Number are **not** necessary.

Part 6: Answer this question if you choose.

Part 7: Answer this question if you choose.



## If you are applying on behalf of a FOSTER CHILD, follow these instructions:

If **all** children you are applying for are foster children, or if you are only applying for benefits for the foster child:

- Part 1: List all foster children. Check the box indicating that the child is a foster child.
- Part 2: Skip this part.
- Part 3: Skip this part.
- Part 4: Skip this part.
- Part 5: Sign the form. A Social Security Number is **not** necessary.
- Part 6: Answer this question if you choose.
- Part 7: Answer this question if you choose.

If some of the children in the household are foster children.

- **Part 1:** List all enrolled children and household members. For any people, including children, with no income, you must check the "No Income Box." Check the box if the child is a foster