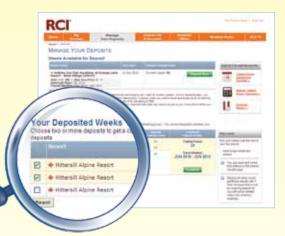

# WHAT IF I WANT TO EXCHANGE FOR A VACATION WITH TRADING POWER GREATER THAN THE TRADING POWER OF MY DEPOSIT?

As long as you have a Deposit Credit, or multiple Deposits available you may, for a fee, combine them into a new Combined Deposit that will increase the Trading Power value of your "new" deposit.

# IS THERE ANYTHING MORE I CAN DO TO HELP MAXIMIZE MY EXCHANGE OPTIONS?

When you have a Deposit Credit, or multiple deposits on account, you can help maximize your Exchange options by combining them. You can then use the trading power of your newly Combined Deposit to select a vacation that has greater Exchange Trading Power.

### FOR ADDED FLEXIBILITY: COMBINE YOUR DEPOSITS

By combining your Deposit Credits with another Deposit, or by combining multiple Deposits, you get a Combined Deposit that has even more Deposit Trading Power.

After you pay the Combine Deposit fee, you can then use it to book a vacation that requires more trading power. In addition, when you choose to combine, the travel window of your new deposit is reset for another full 2 years!