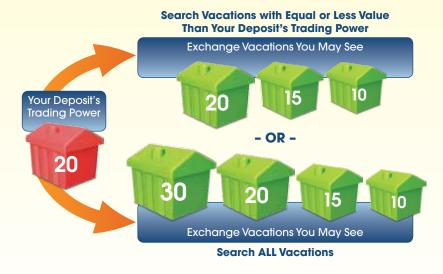

 More transparency. SEE the exact trading power of your deposited week, and directly compare it to the trading power of resorts where you wish to exchange. You can now search for vacations of equal or lesser trading power than your deposit or search for ALL available vacations, regardless of trading power.

 More value. When you trade down for a vacation with lower trading power than your deposit, you will receive a Deposit Credit back into your account! You may use that Deposit Credit for a second vacation or save it for future use.  More flexibility. Deposit Credits can be used to book an Exchange, or combine your left-over Deposit Credits with another deposit in order to exchange for a vacation that has a higher trading power.

More choice. Choose to use your deposit in multiple ways. Book an
exchange equal to what you already own, split your Deposits Trading
Power to book multiple vacations or combine it with other deposits to
book an exchange vacation you didn't have access to before.

### HERE'S A SUMMARY OF WHAT YOU NEED TO KNOW:

- Learn the exact Deposit Trading Power of your week and the Exchange Trading Power of all available Exchange vacations
- Receive a Deposit Credit when you exchange for a vacation that requires less trading power than that of your deposit
- Combine multiple deposits to use toward one or more vacations
- See ALL available vacations, regardless of trading power