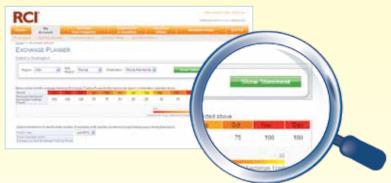

### 3. UNDERSTAND TRADING POWER

The trading power required to confirm an exchange vacation fluctuates based on a variety of factors (see trading power, page 6). The new, easy-to-use **Exchange Planner**, available at **RCI.com**, will give you an idea of how much Exchange Trading Power you may need for the destination you want to travel to.

### HERE'S A SUMMARY OF WHAT'S NEW

- Use the new Exchange Planner on RCI.com to find out how much Exchange Trading Power you need to exchange for destinations all around the world and at different times of the year
- Open an Ongoing Search and we'll look for your vacation 24/7 and send you e-mail updates about its progress
- Use the Advanced Search feature on RCI.com to save you time as you browse through only the resorts that meet your criteria
- If you still can't find what you're looking for, Favorite Searches
  will save your search criteria so you don't need to re-enter each
  time you search

# **HOW TO USE RCI.COM**

**RCI.com** is the key to maximizing your membership benefits. Check the latest Deposit Trading Power of your vacation ownerships with the new **Deposit Calculator**. Use the **Exchange Planner** to search for your next great exchange vacation! Browse resort listings with more photographs, new resort videos and more detailed resort information, including member reviews, weather and helpful local travel information. It's all there!