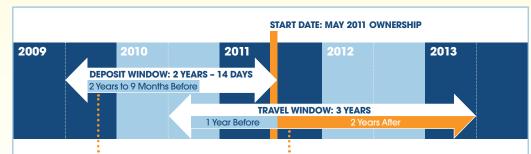

### **DEPOSIT WINDOW**

The window of time you have to deposit your vacation week with RCI is called the Deposit Window. You can deposit your week anytime from 2 years to 14 days before the start date to be able to use it for an RCI exchange vacation. However, to guarantee you receive 100% of your available trading power you should deposit at least 9 months prior to your week's start date.

### **TRAVEL WINDOW**

The window of time you have to exchange your vacation week and to travel is called the Travel Window. The RCI Weeks exchange system allows most members to travel from 1 year before the start date of their week to 2 years after the start date (a 3 year travel window). In the example above, a member who owns a week starting in May 2011 can travel from May 2010 through May 2013.

If the 3 year travel window isn't enough you have the option to purchase Deposit Extensions and extend that window up to 1 additional year for a fee.