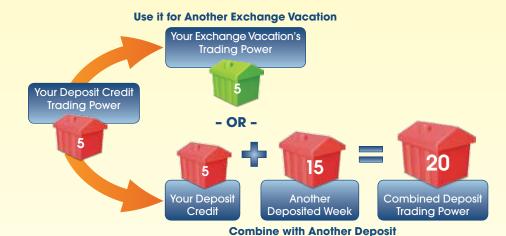

### FOR ADDED VALUE: DEPOSIT CREDITS

When the trading power of your deposited week is greater than what you need for your exchange vacation, you will receive a Deposit Credit.

A Deposit Credit will appear in your account in the form of a new deposit that is equal to the difference between the Deposit Trading Power of your original week and the Exchange Trading Power of your confirmed exchange vacation. You can use your Deposit Credits toward vacations through the expiration date of the original deposit exchanged against, giving you more value than ever before.

### FOR ADDED FLEXIBILITY: COMBINE YOUR DEPOSITS

By combining your Deposit Credits with another Deposit, or by combining multiple Deposits, you get a Combined Deposit that has even more Deposit Trading Power.

After you pay the Combine Deposit fee, you can then use it to book a vacation that requires more trading power. In addition, when you choose to combine, the travel window of your new deposit is reset for another full 2 years!

### HERE'S A SUMMARY OF WHAT'S NEW

- Receiving Deposit Credits that can be used for future exchanges making your vacation ownerships go further than ever before
- Combining Deposits to increase your Deposit's Trading Power will help increase your choice of vacations