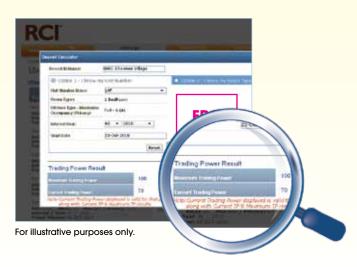

# You can now see the trading power of every week you own for the very first time!

The new **Deposit Calculator** on RCI.com helps you see the impact of timing on Deposit Trading Power and:

- Allows you to enter the start date and unit configuration of your vacation time to see what the trading power of your week will be before depositing
- Calculates trading power of the week you intend to deposit
- Go to RCI.com now and try it for yourself

### **HERE'S A SUMMARY OF WHAT'S NEW**

- Now you can see the Deposit Trading Power of all your deposited weeks
- Now you know your Deposit Trading Power can be increased by the timing of your deposit
- And the new **Deposit Calculator** at RCI.com shows your week's trading power before you decide to deposit