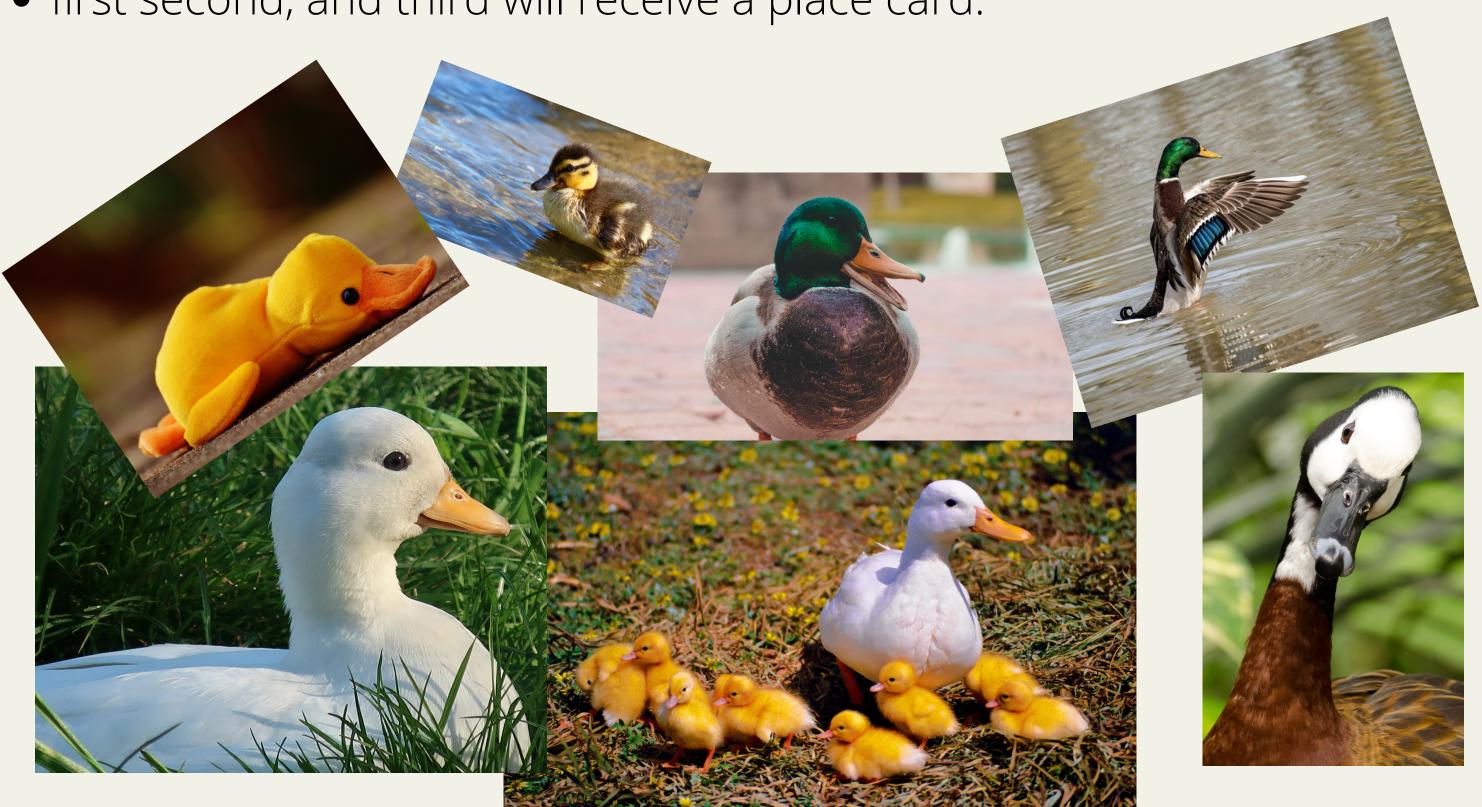

# NSW WATERFOWL BREEDERS ASSOCIATION

MAY 7TH 2022 GOULBURN
POULTRY PAVILLION

PLENTY OF AWARDS
COME AND JOIN US
AT ONE OF THE PREMIER
WATERFOWL SHOWS
IN THE COUNTRY

FEATURE BREED
THE AYLESBURY

JUDGES

GEESE AND HEAVY OTHER THAN MUSCOVY