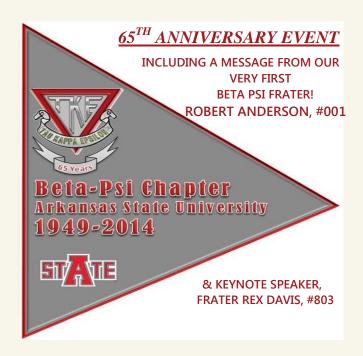

# 65<sup>th</sup> Anniversary Celebration

We are hosting a 65<sup>th</sup> Anniversary event in conjunction with Goat Roast this July 19th.

We will feature fraters from EVERY scroll era & a "65 Years of Beta-Psi" video. Frater Rex Davis, #803, will be our keynote speaker.

Memorabilia from all decades, see YOUR original signed scroll & even a Ritual Room setup for your to recall your favorite undergraduate moments.

We will feature a videotaped or live-streamed message from Robt Anderson, Scroll #001!