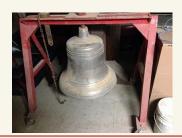

# YES, WE STILL HAVE "THE BELL!" ONE OF OUR 2014 GOALS IS TO HAVE IT MOUNTED ON A SMALL TRAILER!