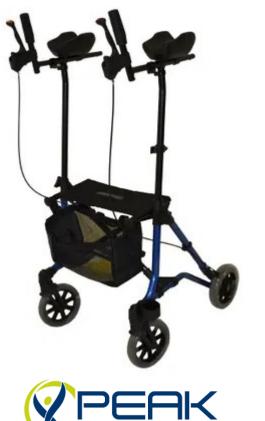

## **PEAK TAIMA ROLLATOR WITH GUTTER ARMS**

- **One Hand Folding Mechanism**
- Secure Brake Design
- Mesh Bag Included
- Cane Holder Included
- Foldable

Warranty 1 Year

Compliance ARTG# 227601

| Code       | Description                                | Total<br>Length | Total<br>Width | Total Height  | Seat<br>Depth | Seat<br>Width | Seat to Floor<br>Height | S.W.L |
|------------|--------------------------------------------|-----------------|----------------|---------------|---------------|---------------|-------------------------|-------|
| C4507-B-FX | Peak Taima Rollator With Gutter Arms - Sml | 665mm           | 610mm          | 1128 - 1296mm | 200mm         | 440mm         | 515mm                   | 150kg |
| C4505-E-FX | Peak Taima Rollator With Gutter Arms - Lge | 665mm           | 610mm          | 1128 - 1296mm | 200mm         | 440mm         | 585mm                   | 150kg |