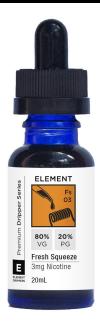

# **FRESH SQUEEZE**

#### Vape the taste of fresh squeezed oranges

We've peeled back the secrets of creating natural, freshly squeezed orange flavor in this sweet and tangy citrus blend.