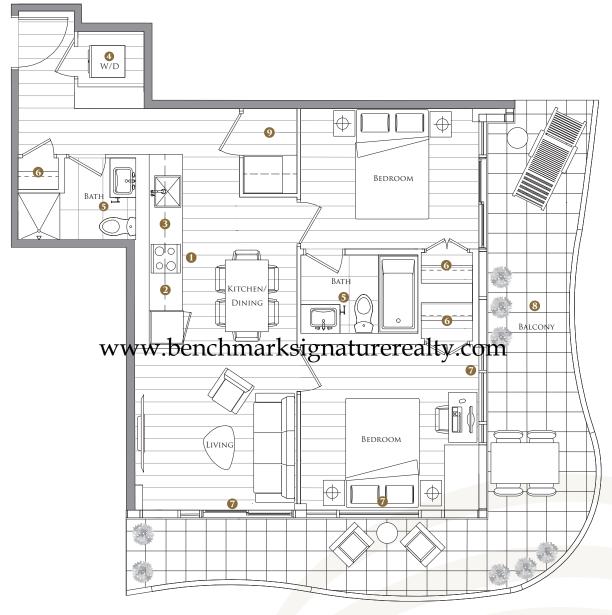

# SUITE 02 TWO BEDROOMS

| TOTAL AREA  | 1008 SQ.FT.  |
|-------------|--------------|
| 808 SQ.FT.  | 200 SQ.FT.   |
| INDOOR AREA | OUTDOOR AREA |

- 1 MIELE APPLIANCES
- 2 KITCHEN STORAGE ORGANIZER
- 3 Blum Kitchen Hardware
- 4 MIELE WASHER/DRYER
- 5 KOHLER/GROHE BATHROOM PLUMBING FIXTURES
- 6 Closet Organizer System
- 7 ROLLER SHADES
- 8 COMPOSITE WOOD DECKING
- 9 WINE CELLAR