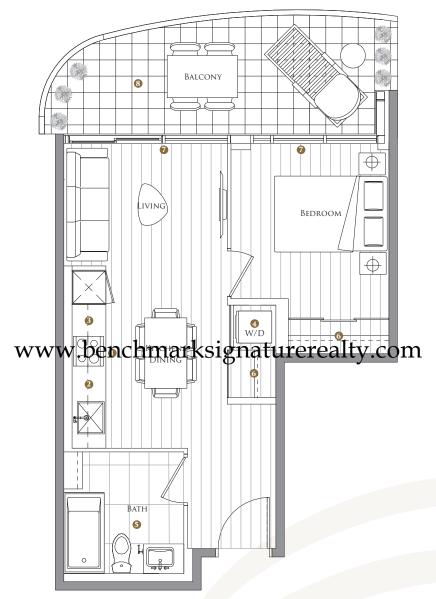

# SUITE 09 JUNIOR ONE BEDROOM

| TOTAL AREA  | 388 SQ.FT.   |
|-------------|--------------|
| 325 SQ.FT.  | 63 SQ.FT.    |
| Indoor area | OUTDOOR AREA |

- 1 MIELE APPLIANCES
- 2 KITCHEN STORAGE ORGANIZER
- 3 Blum Kitchen Hardware
- 4 MIELE WASHER/DRYER
- 5 KOHLER/GROHE BATHROOM PLUMBING FIXTURES
- 6 Closet Organizer System
- 7 ROLLER SHADES
- 8 COMPOSITE WOOD DECKING