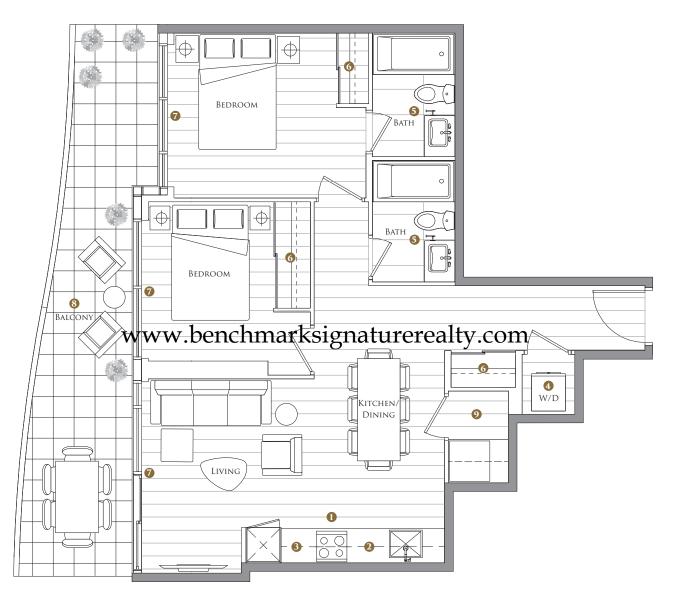

# SUITE 05 TWO BEDROOMS

| TOTAL AREA  | 1030 SQ.FT.  |
|-------------|--------------|
| 760 SQ.FT.  | 270 SQ.FT.   |
| INDOOR AREA | OUTDOOR AREA |

- 1 MIELE APPLIANCES
- 2 KITCHEN STORAGE ORGANIZER
- 3 Blum Kitchen Hardware
- 4 MIELE WASHER/DRYER
- 5 KOHLER/GROHE BATHROOM PLUMBING FIXTURES
- 6 Closet Organizer System
- 7 ROLLER SHADES
- 8 COMPOSITE WOOD DECKING
- 9 WINE CELLAR