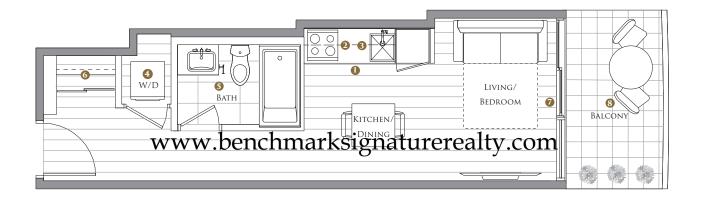

# SUITE 09 JUNIOR ONE BEDROOM

| TOTAL AREA  | 388 SQ.FT.   |
|-------------|--------------|
| 325 SQ.FT.  | 63 SQ.FT.    |
| Indoor area | OUTDOOR AREA |

- 1 MIELE APPLIANCES
- 2 KITCHEN STORAGE ORGANIZER
- 3 Blum Kitchen Hardware
- 4 MIELE WASHER/DRYER
- 5 KOHLER/GROHE BATHROOM PLUMBING FIXTURES
- 6 Closet Organizer System
- 7 ROLLER SHADES
- 8 COMPOSITE WOOD DECKING