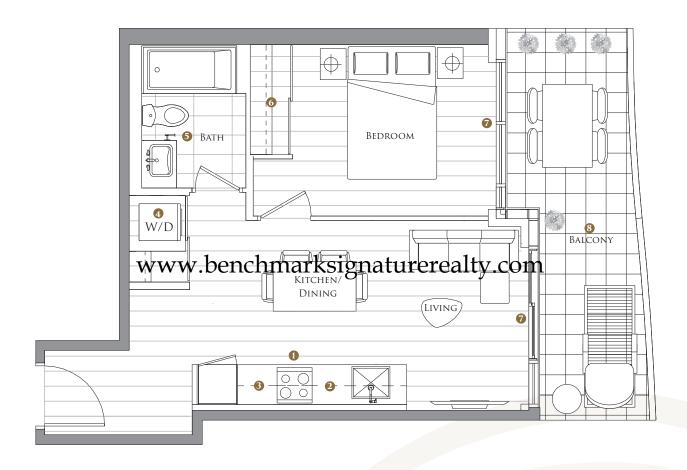

## SUITE 08 One Bedroom

| TOTAL AREA  | 605 SQ.FT.   |
|-------------|--------------|
| 485 SQ.FT.  | 120 SQ.FT.   |
| Indoor area | OUTDOOR AREA |

- 1 MIELE APPLIANCES
- 2 KITCHEN STORAGE ORGANIZER
- 3 Blum Kitchen Hardware
- 4 MIELE WASHER/DRYER
- 5 KOHLER/GROHE BATHROOM PLUMBING FIXTURES
- 6 Closet Organizer System
- 7 ROLLER SHADES
- 8 COMPOSITE WOOD DECKING