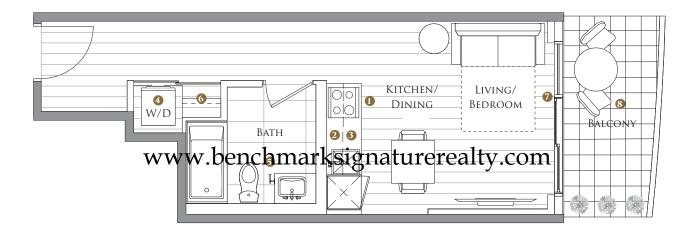

# SUITE 09 JUNIOR ONE BEDROOM

| TOTAL AREA  | 388 SQ.FT.   |
|-------------|--------------|
| 325 SQ.FT.  | 63 SQ.FT.    |
| Indoor area | OUTDOOR AREA |

- 1 MIELE APPLIANCES
- 2 KITCHEN STORAGE ORGANIZER
- 3 Blum Kitchen Hardware
- 4 MIELE WASHER/DRYER
- 5 KOHLER/GROHE BATHROOM PLUMBING FIXTURES
- 6 Closet Organizer System
- 7 ROLLER SHADES
- 8 COMPOSITE WOOD DECKING