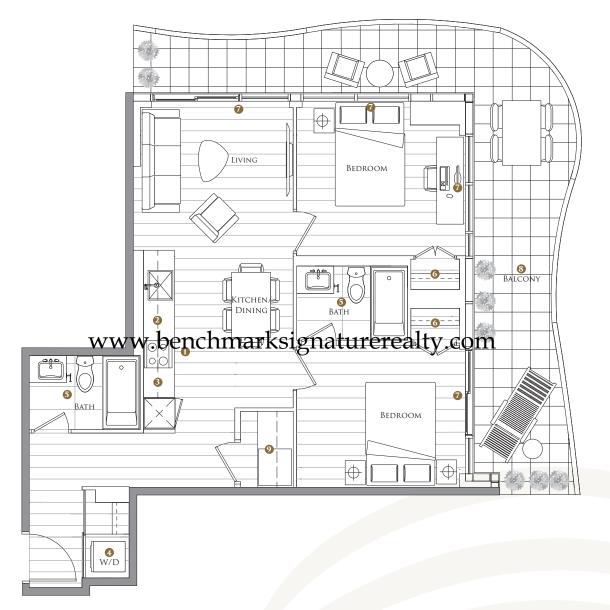

# SUITE 02 TWO BEDROOMS

| TOTAL AREA  | 1008 SQ.FT.  |
|-------------|--------------|
| 808 SQ.FT.  | 200 SQ.FT.   |
| INDOOR AREA | OUTDOOR AREA |

- 1 MIELE APPLIANCES
- 2 KITCHEN STORAGE ORGANIZER
- 3 Blum Kitchen Hardware
- 4 MIELE WASHER/DRYER
- 5 KOHLER/GROHE BATHROOM PLUMBING FIXTURES
- 6 Closet Organizer System
- 7 ROLLER SHADES
- 8 COMPOSITE WOOD DECKING
- 9 WINE CELLAR