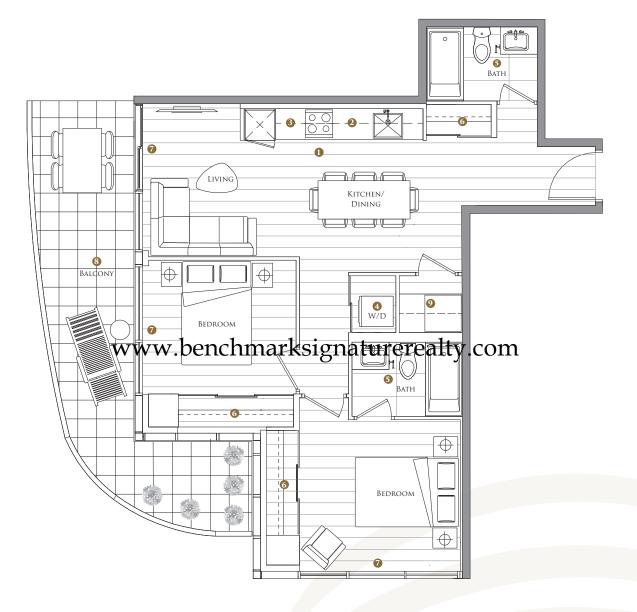

### SUITE 11 TWO BEDROOMS

| TOTAL AREA  | 1010 SQ.FT.  |
|-------------|--------------|
| 738 SQ.FT.  | 272 SQ.FT.   |
| Indoor area | OUTDOOR AREA |

- 1 MIELE APPLIANCES
- 2 KITCHEN STORAGE ORGANIZER
- 3 Blum Kitchen Hardware
- 4 MIELE WASHER/DRYER
- 5 KOHLER/GROHE BATHROOM PLUMBING FIXTURES
- 6 Closet Organizer System
- 7 ROLLER SHADES
- 8 COMPOSITE WOOD DECKING
- 9 WINE CELLAR