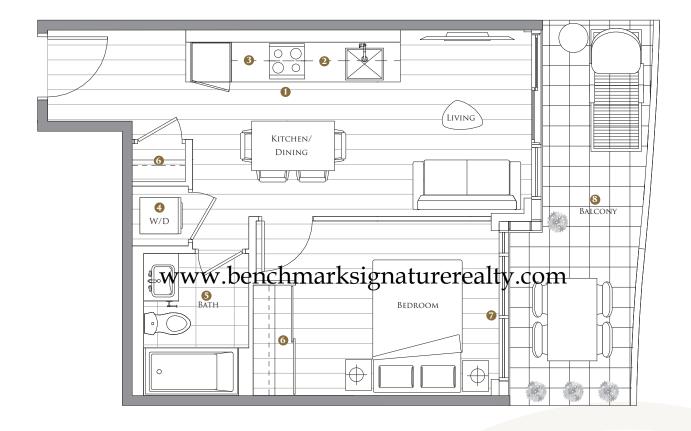

# SUITE 09 JUNIOR ONE BEDROOM

| TOTAL AREA  | 388 SQ.FT.   |
|-------------|--------------|
| 325 SQ.FT.  | 63 SQ.FT.    |
| Indoor area | OUTDOOR AREA |

- 1 MIELE APPLIANCES
- 2 KITCHEN STORAGE ORGANIZER
- 3 Blum Kitchen Hardware
- 4 MIELE WASHER/DRYER
- 5 KOHLER/GROHE BATHROOM PLUMBING FIXTURES
- 6 Closet Organizer System
- 7 ROLLER SHADES
- 8 COMPOSITE WOOD DECKING