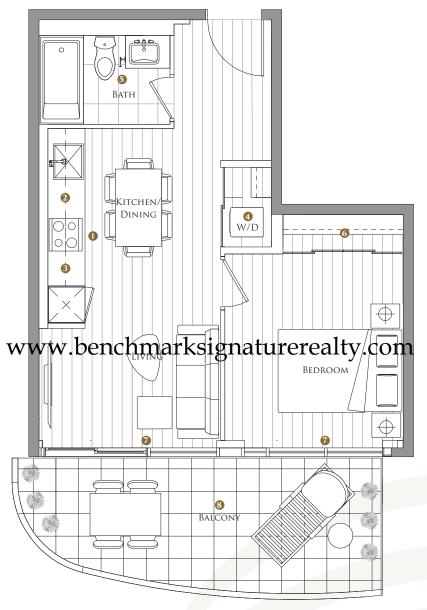

# SUITE 09 JUNIOR ONE BEDROOM

| TOTAL AREA  | 388 SQ.FT.   |
|-------------|--------------|
| 325 SQ.FT.  | 63 SQ.FT.    |
| Indoor area | OUTDOOR AREA |

- 1 MIELE APPLIANCES
- 2 KITCHEN STORAGE ORGANIZER
- 3 Blum Kitchen Hardware
- 4 MIELE WASHER/DRYER
- 5 KOHLER/GROHE BATHROOM PLUMBING FIXTURES
- 6 Closet Organizer System
- 7 ROLLER SHADES
- 8 COMPOSITE WOOD DECKING