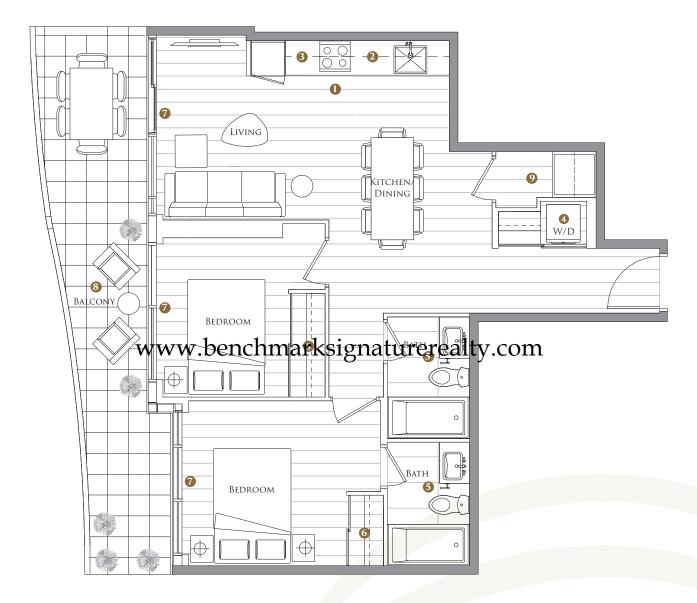

# SUITE 02 TWO BEDROOMS

| TOTAL AREA  | 1008 SQ.FT.  |
|-------------|--------------|
| 808 SQ.FT.  | 200 SQ.FT.   |
| INDOOR AREA | OUTDOOR AREA |

- 1 MIELE APPLIANCES
- 2 KITCHEN STORAGE ORGANIZER
- 3 Blum Kitchen Hardware
- 4 MIELE WASHER/DRYER
- 5 KOHLER/GROHE BATHROOM PLUMBING FIXTURES
- 6 Closet Organizer System
- 7 ROLLER SHADES
- 8 COMPOSITE WOOD DECKING
- 9 WINE CELLAR