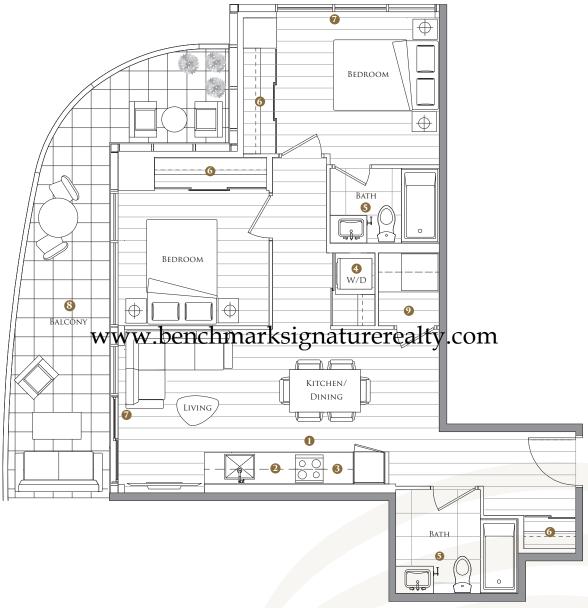

# SUITE 05 TWO BEDROOMS

| TOTAL AREA  | 1030 SQ.FT.  |
|-------------|--------------|
| 760 SQ.FT.  | 270 SQ.FT.   |
| INDOOR AREA | OUTDOOR AREA |

- 1 MIELE APPLIANCES
- 2 KITCHEN STORAGE ORGANIZER
- 3 Blum Kitchen Hardware
- 4 MIELE WASHER/DRYER
- 5 KOHLER/GROHE BATHROOM PLUMBING FIXTURES
- 6 Closet Organizer System
- 7 ROLLER SHADES
- 8 COMPOSITE WOOD DECKING
- 9 WINE CELLAR