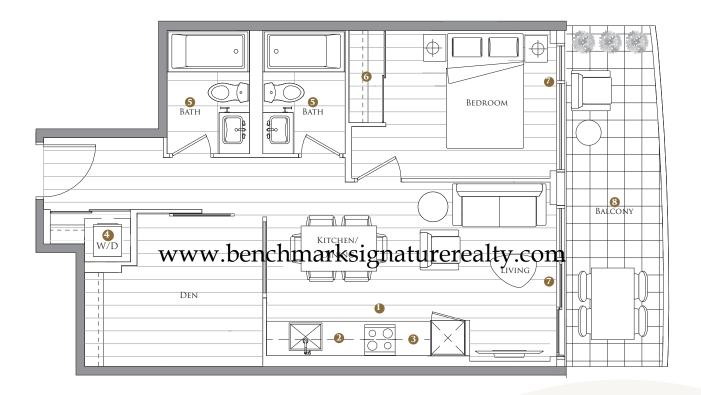

## SUITE 06 One Bedroom + Den

| TOTAL AREA  | 745 SQ.FT.   |
|-------------|--------------|
| 618 SQ.FT.  | 127 SQ.FT.   |
| Indoor area | OUTDOOR AREA |

- 1 MIELE APPLIANCES
- 2 KITCHEN STORAGE ORGANIZER
- 3 Blum Kitchen Hardware
- 4 MIELE WASHER/DRYER
- 5 KOHLER/GROHE BATHROOM PLUMBING FIXTURES
- 6 Closet Organizer System
- 7 Roller Shades
- 8 COMPOSITE WOOD DECKING