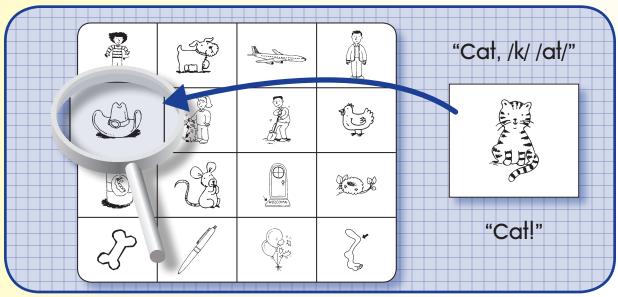

#### Students match rimes while playing a dectective game.

- 1. Place rime picture cards face down in a stack. Place rime picture boards on a flat surface. Students put on detective hats and hold magnifying glasses.
- 2. Taking turns, student one selects the top card and silently names the picture (e.g., cat). Then, orally segments the word into onset and rime (i.e., "/k/ /at/").
- 3. Student two says the word by blending the sounds (i.e., "cat") and uses a magnifying glass to search on the rime picture board for the picture with the matching rime.
- 4. Names the matching rime board picture, orally segments the word into onset and rime (i.e., "hat, /h/ /at/"), places card on the picture, and says, "Mystery solved!"
- 5. Reverse roles and continue until all cards are placed on rime board.
- 6. Peer evaluation

#### Sound Detective

PA.023.AM2a

rime picture board: man, hen, nest, knee, jet, dig, mat, pop, dog, pet, mouse, pen, hip, hat, can, bone