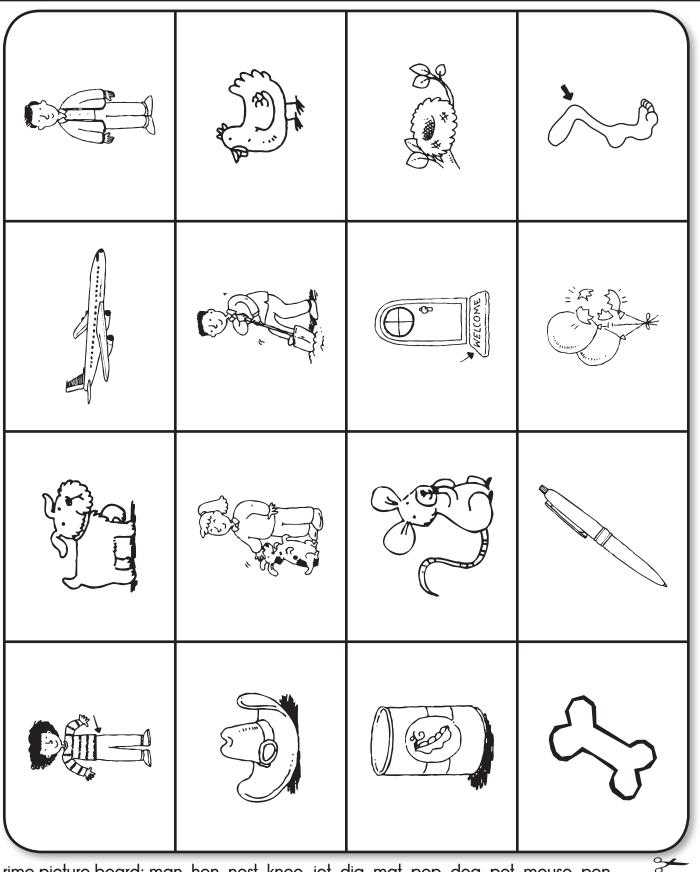

#### Sound Detective

PA.023.AM2a

rime picture board: man, hen, nest, knee, jet, dig, mat, pop, dog, pet, mouse, pen, hip, hat, can, bone