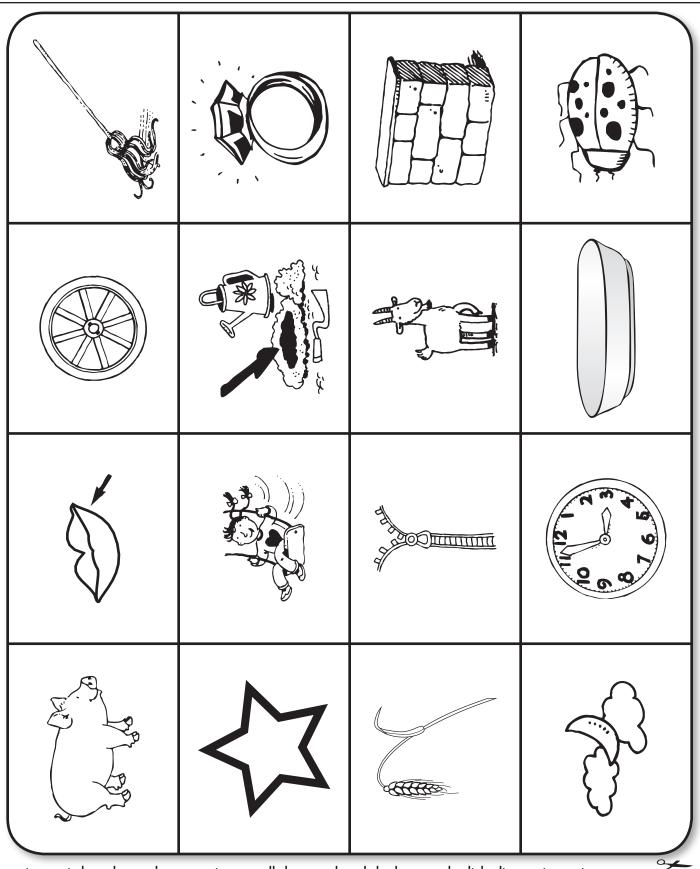

#### PA.023.AM2b

Sound Detective

rime picture board: mop, ring, wall, bug, wheel, hole, goat, dish, lip, swing, zip, clock, pig, star, wheat, moon