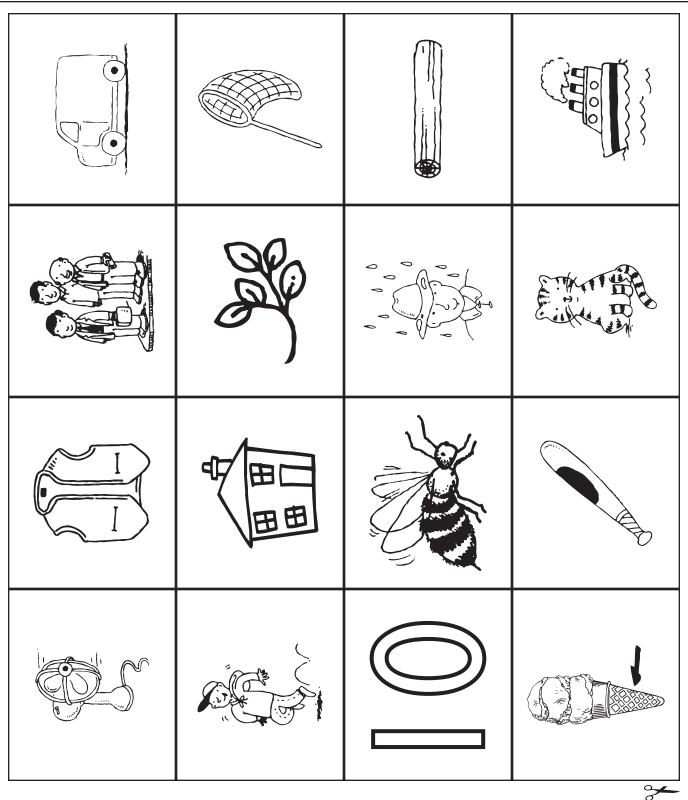

#### Sound Detective

PA.023.AM2a

rime picture board: man, hen, nest, knee, jet, dig, mat, pop, dog, pet, mouse, pen, hip, hat, can, bone

#### PA.023.AM2b

Sound Detective

rime picture board: mop, ring, wall, bug, wheel, hole, goat, dish, lip, swing, zip, clock, pig, star, wheat, moon