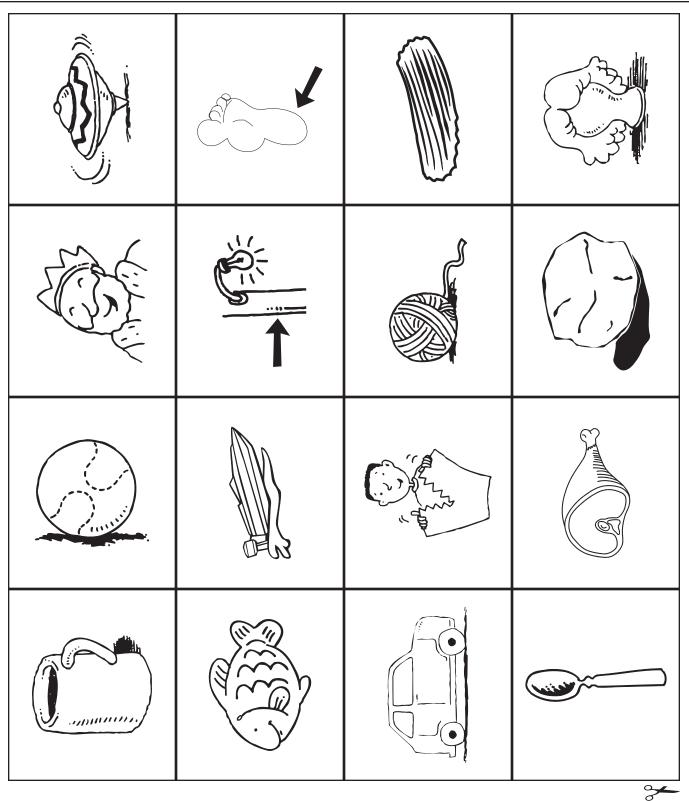

#### PA.023.AM3a

rime picture cards: van, net, log, ship, men, twig, wet, cat, vest, house, bee, bat, fan, hop, ten, cone

#### PA.023.AM3b

Sound Detective

rime picture cards: top, heel, chip, wig, king, pole, string, rock, ball, boat, rip, meat, mug, fish, car, spoon