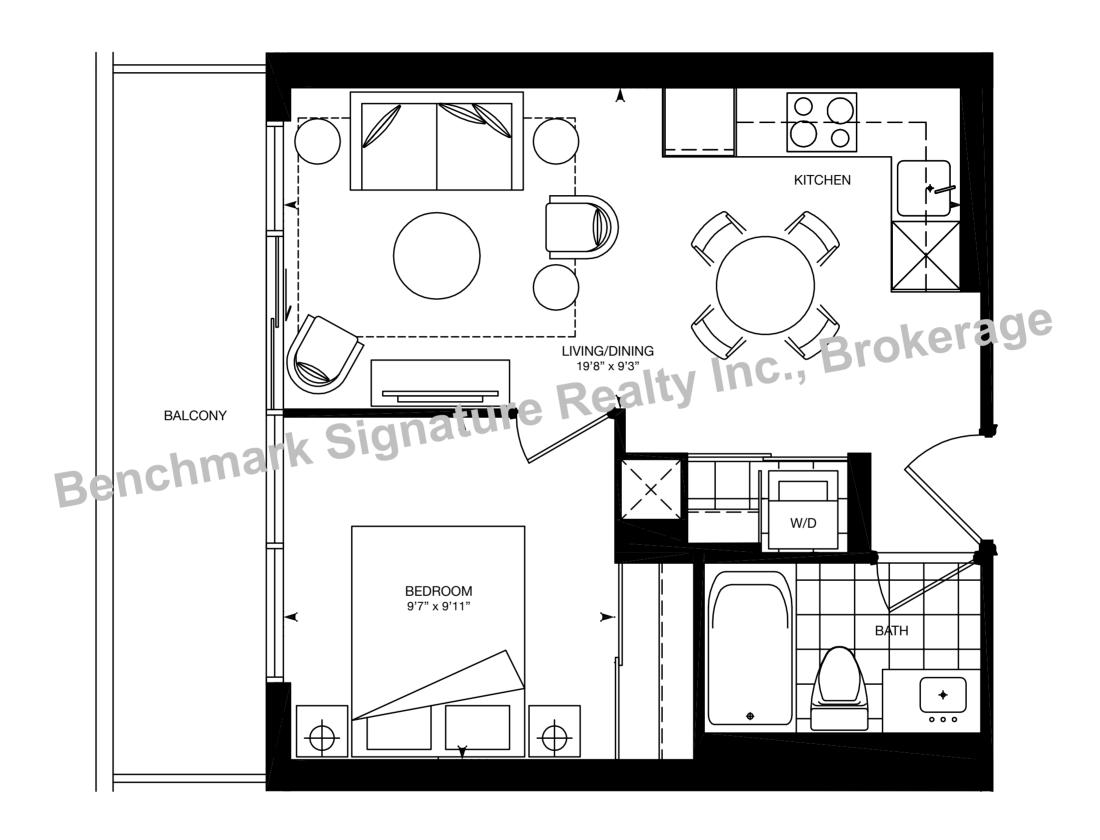

## CUMBERLAND ONE BEDROOM

436 SQ.FT. / 101 SQ.FT. BALCONY

Note: All prices, figures, sizes, specifications and information are subject to change without notice. E.&O.E. All areas and stated dimensions are approximate. Actual usable floor space, living area and square footage may vary from stated floor area. All illustrations are artist's concept only. The unit shown may be the reverse of the unit purchased. The purchase price does not include any furniture.