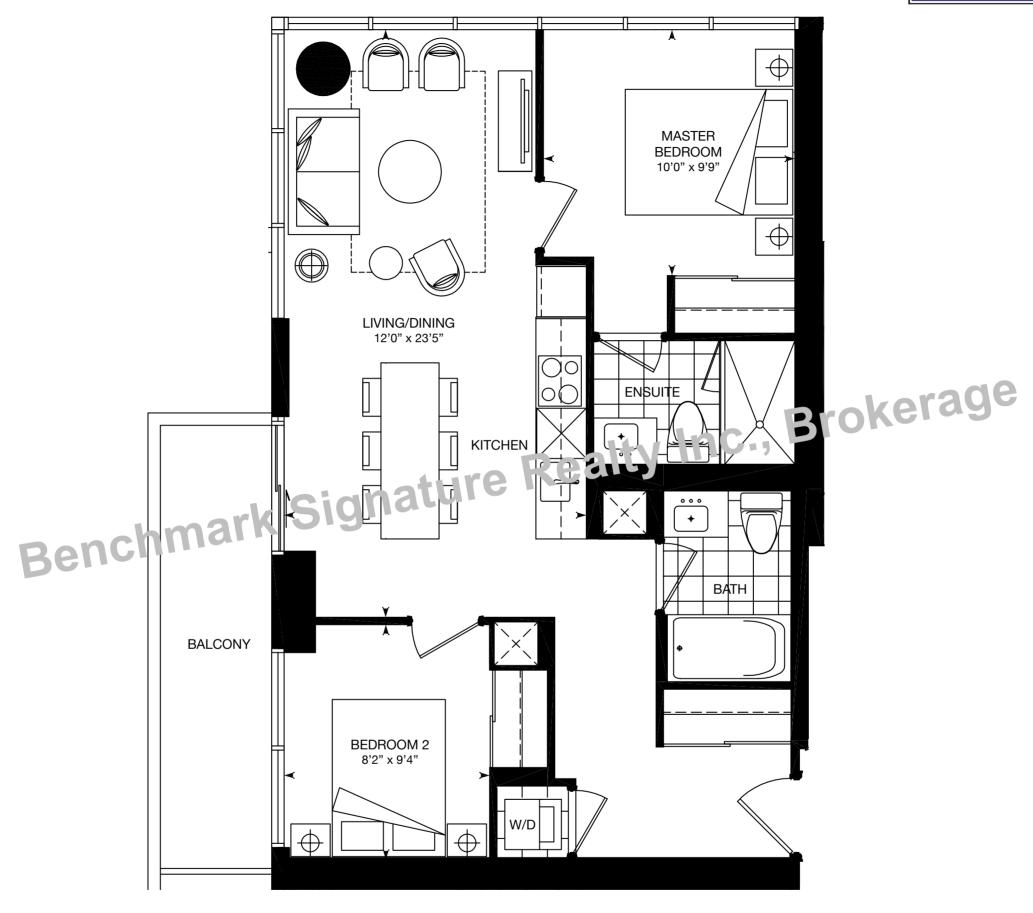

## BLOOR TWO BEDROOM

729 SQ.FT. / 90 SQ.FT. BALCONY

Note: All prices, figures, sizes, specifications and information are subject to change without notice. E.&O.E. All areas and stated dimensions are approximate. Actual usable floor space, living area and square footage may vary from stated floor area. All illustrations are artist's concept only. The unit shown may be the reverse of the unit purchased. The purchase price does not include any furniture.