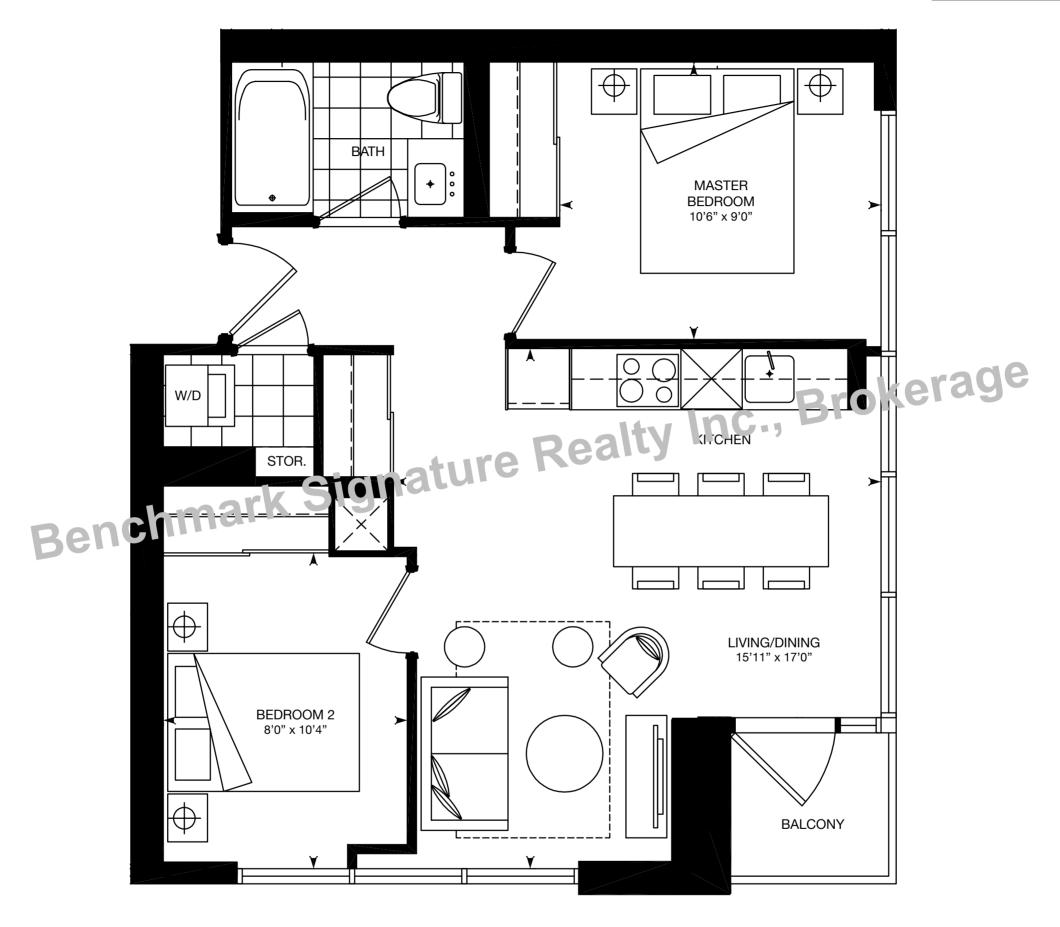

## SUMMERHILL TWO BEDROOM

627 SQ.FT. / 27 SQ.FT. BALCONY

Note: All prices, figures, sizes, specifications and information are subject to change without notice. E.&O.E. All areas and stated dimensions are approximate. Actual usable floor space, living area and square footage may vary from stated floor area. All illustrations are artist's concept only. The unit shown may be the reverse of the unit purchased. The purchase price does not include any furniture.