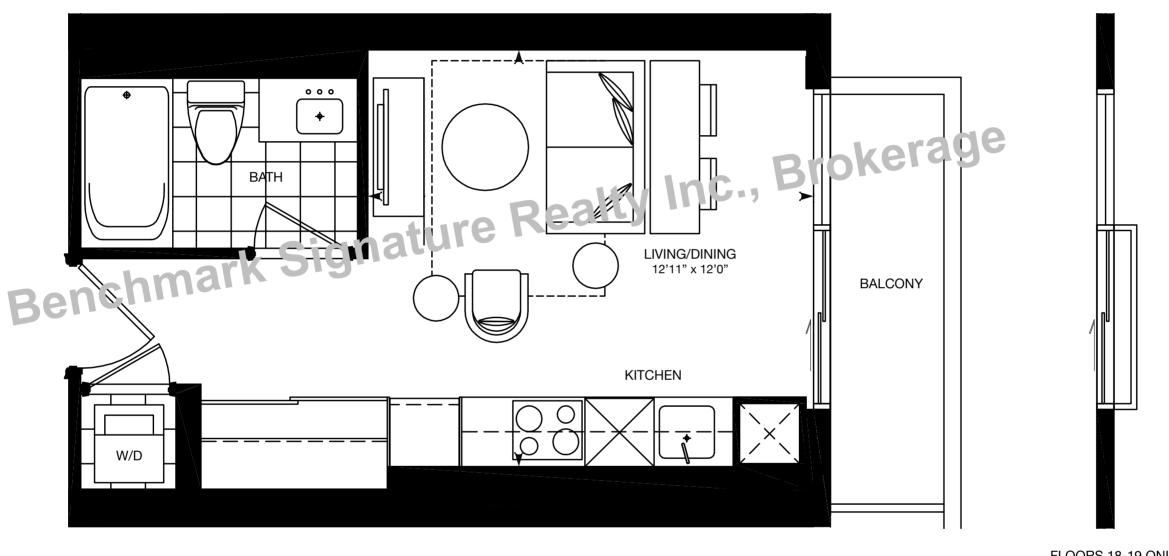

FLOORS 18-19 ONLY

## SCOLLARD STUDIO

307 SQ.FT. / 47 SQ.FT. BALCONY





## CUMBERLAND ONE BEDROOM

436 SQ.FT. / 101 SQ.FT. BALCONY

Note: All prices, figures, sizes, specifications and information are subject to change without notice. E.&O.E. All areas and stated dimensions are approximate. Actual usable floor space, living area and square footage may vary from stated floor area. All illustrations are artist's concept only. The unit shown may be the reverse of the unit purchased. The purchase price does not include any furniture.





## SUMMERHILL TWO BEDROOM

627 SQ.FT. / 27 SQ.FT. BALCONY

Note: All prices, figures, sizes, specifications and information are subject to change without notice. E.&O.E. All areas and stated dimensions are approximate. Actual usable floor space, living a