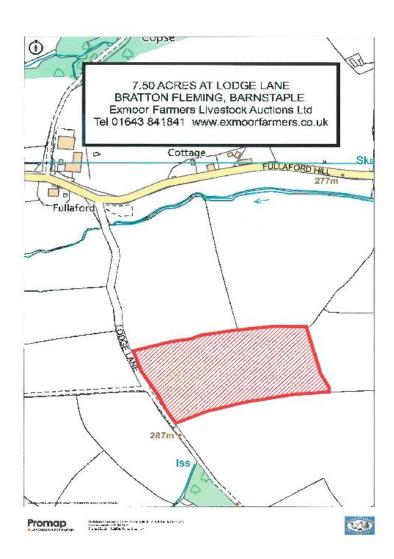

## **FOR SALE BY PRIVATE TREATY**

7.5 ACRES OF PASTURE LAND AT LODGE LANE, BRATTON FLEMING, BARNSTAPLE, DEVON EX31 4TP

Guide Price: in the region of £45,000.00

#### **PLANS, AREAS & SCHEDULES**

The particulars are for prepared for guidance only.