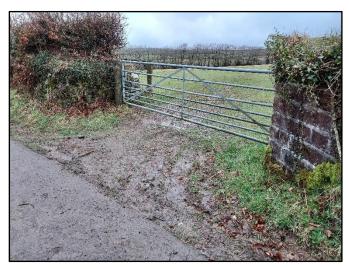

#### **DESCRIPTION**

A most attractive field comprising 7.5 acres approximately of permanent pasture land with excellent road access. A sheltered field surrounded by hedges with a metal gated access to Lodge Lane and is conveniently situated to the east of Bratton Fleming.