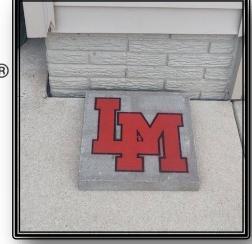

**Driveway Painting** - The logo is 3' X 3' in red and black (see above) and will be positioned near the end of the driveway, above the sidewalk and centered unless you specify otherwise. Spray paint is semi-permanent and can be power washed off at your discretion. The logo can also be placed on basketball courts or patios.

Pavers— The Pavers are 16" X16" with the logo painted on it for \$30. Color background choices are white or natural.

To order your LM logo please email
Imvppaintmydrive@gmaill.com.
Cost is \$60 per driveway logo painted.
Cost for the paver logo is \$30.
See back page for details on ordering.
Your contacts for this project are
Chris Frantz or Michelle Hand.
Please do not contact Linn-Mar High
School directly with questions.

<u>Logos will stay on concrete up to two years</u>. The paint we use is not permanent. Weather conditions and driving over the LM Logo on a regular basis will wear down the paint. Power washing will also aid in removal, if desired.