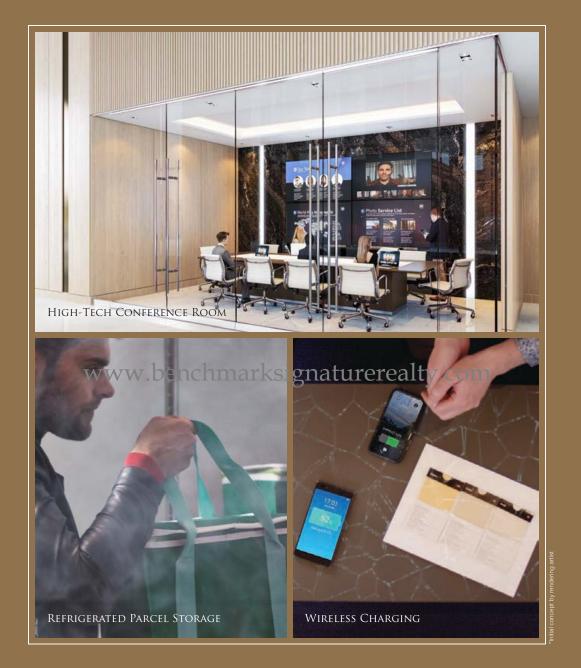

## HIGH-TECH FEATURES

Accommodating lifestyles of utmost ease and convenience, King's Landing features sophistication in even subtle details, like refrigerated parcel storage for home deliveries while you're away and wireless charging stations where you need them.