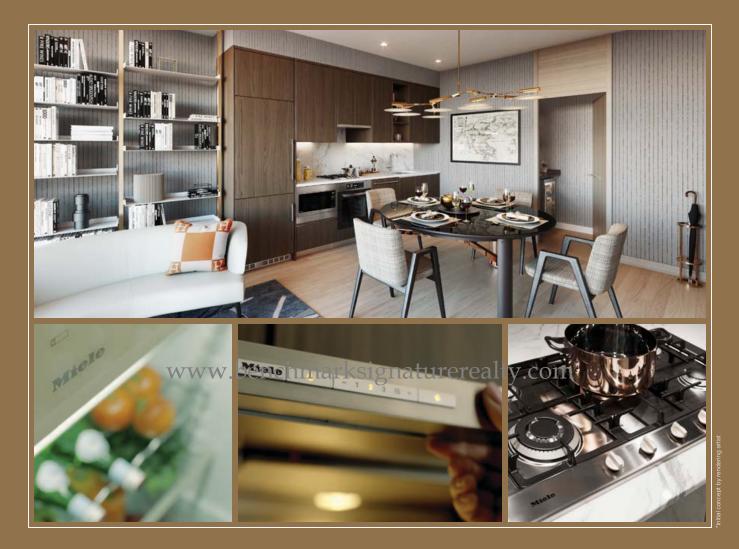

## HAUTE CUISINE

The impeccable taste of elegant Calacatta porcelain backsplashes, chrome Grohe faucets and wood-grain laminate cabinetry with drawer organizers and recessed lighting is complemented by world-renowned Miele appliances, including precision gas cooktops.