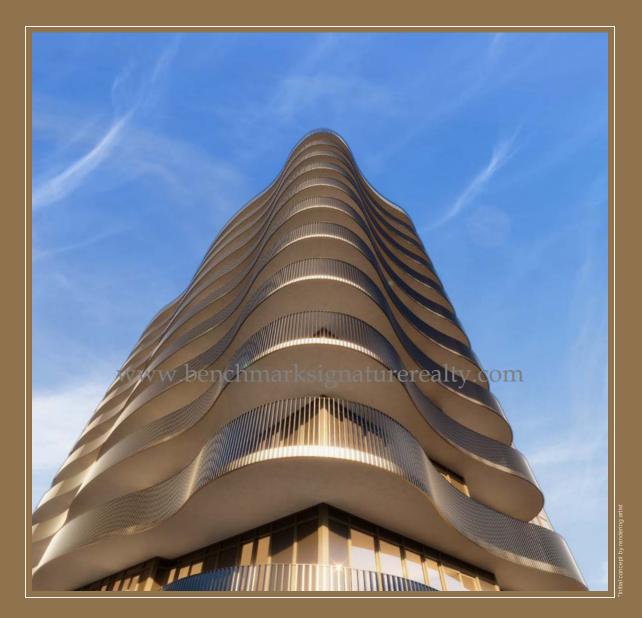

#### Elevated Status

REMARKABLE ARCHITECTURAL FURLS FLOW AS ONE FLUID CURVATURE BUILDING UPON ANOTHER,

#### DISTINCTIVE CHARACTER

The inventive twist of lustrous railings adorning curved balconies reflect European flair and signature stature.