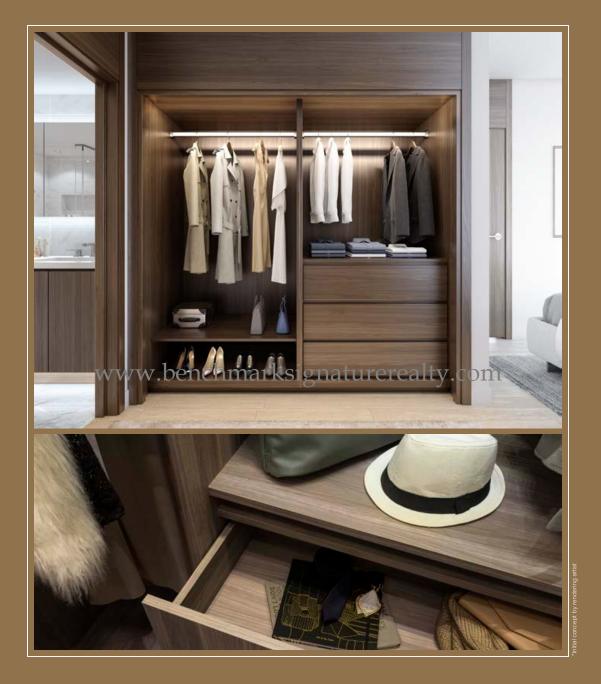

## TAILOR MADE

DRESS FOR SUCCESS WITH THOUGHTFUL DESIGN CONSIDERATIONS, LIKE WOOD-GRAIN LAMINATE Wardrobe Enclosures, built-in closet organizers and smart storage features. All ideally suited to care for your finest apparel.