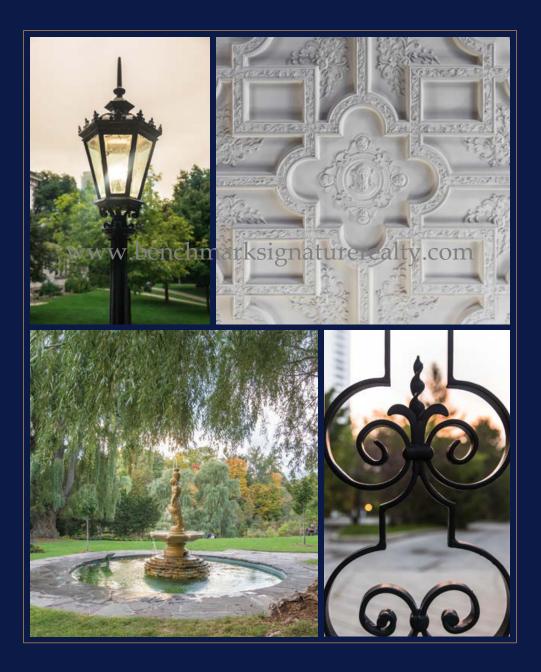

#### Palladian Podium

Imperial towers rise from a podium in the iconic palladian style of Bath, England complete with distinctive stone cladding and gas lanterns.

#### DISTINCTIVE CHARACTER

The inventive twist of lustrous railings adorning curved balconies reflect European flair and signature stature.