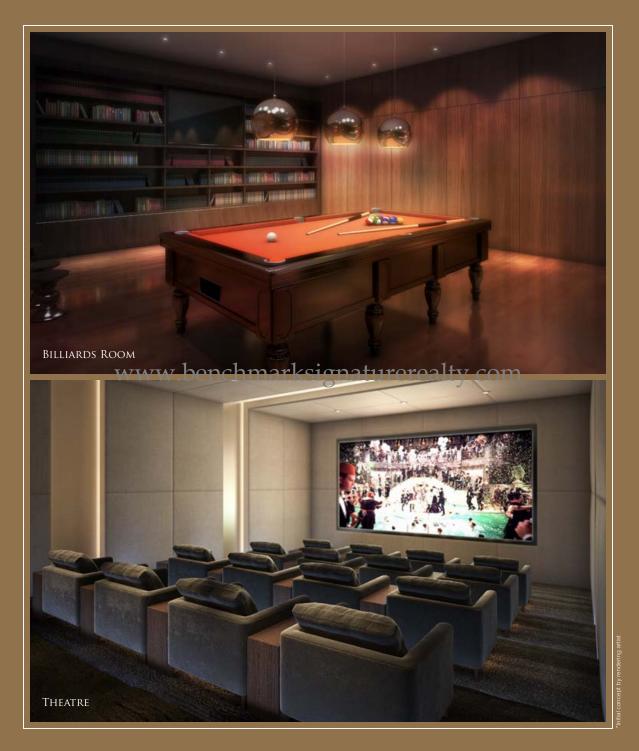

AND FUNCTIONALITY, WITH POLISHED CHROME FIXTURES, Calacatta porcelain tile tub and shower surround, custom drawer organizers and beautifully soft lighting.



## TAILOR MADE



DRESS FOR SUCCESS WITH THOUGHTFUL DESIGN CONSIDERATIONS, LIKE WOOD-GRAIN LAMINATE Wardrobe Enclosures, built-in closet organizers and smart storage features. All ideally suited to care for your finest apparel.



#### Innovative Benchmark



Concord is renowned for innovative, green energy infrastructure in North America. Amongst the leading technologies built in, King's Landing residents enjoy the precision and efficiency of smart thermostats and high-speed EV charging options.



## DETAIL ORIENTED





#### Enviable Lifestyle



concept by rendering ar



# MAJESTIC CELEBRATIONS





## EXCLUSIVE ENTERTAINMENT





## HIGH-TECH FEATURES



Accommodating lifestyles of utmost ease and convenience, King's Landing features sophistication in even subtle details, like refrigerated parcel storage for home deliveries while you're away and wireless charging stations where you need them.



#### Style and Taste



This is a locale of vibrant energy, bustling with upscale shops, services and restaurants catering to residents in a fashion akin to London's Savile Row.





#### COMMITMENT TO FUTURE COMMUNITIES





#### Green Philosophy







CONCORD RECOGNIZES THAT TRANSPORTATION AND TEMPERATURE CONTROL ARE THE LARGEST ENERGY DRAW IN OUR COMMUNITIES. OUR FOCUS IS TO DESIGN GREEN COMMUNITIES OF SCALE AND INFRASTRUCTURE THAT REDUCE ENERGY USAGE WHILE AT THE SAME TIME SUPPORTING THE GREEN ENERGY GRID. HIGH-DEN