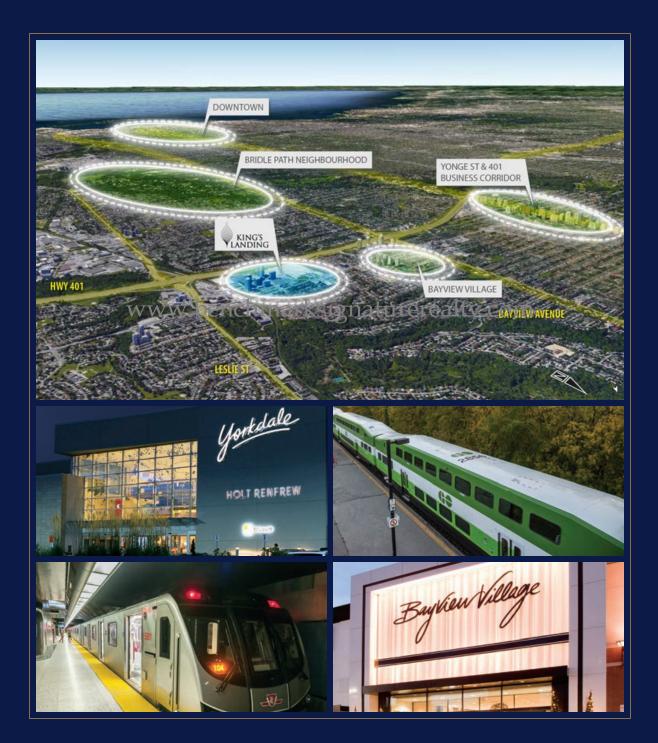

### Front & Centre

Not only a prominent presence itself, King's Landing is in the centre of the Greater Toronto Region. Step onto the subway or GO Train, or take the major highways, and arrive anywhere in the city with ease.

## Well Connected

WITHIN YOUR REALM ARE FASHIONABLE MALLS, FINE RESTAURANTS, PRIVATE SCHOOLS AND THE ELITE ENCLAVE OF THE BRIDLE PATH. THIS IS A CIRCLE OF SOCIETY WHERE PROSPERITY AND DIVERSITY REIGN SUPREME.

#### Style and Taste

This is a locale of vibrant energy, bustling with upscale shops, services and restaurants catering to residents in a fashion akin to London's Savile Row.