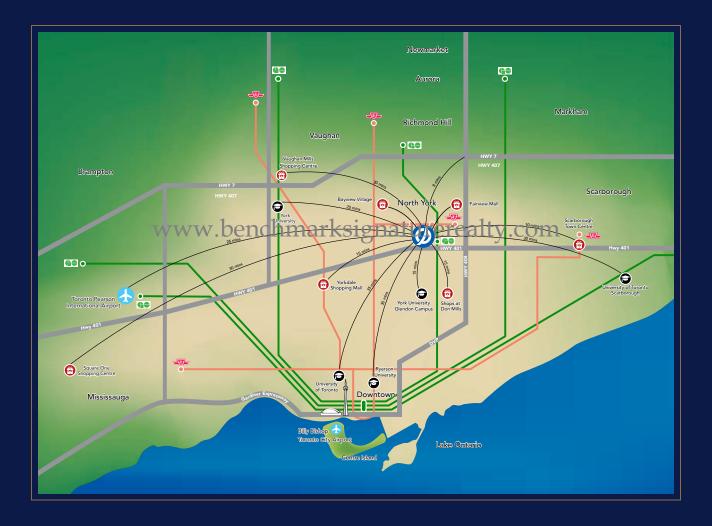

### Front & Centre

Not only a prominent presence itself, King's Landing is in the centre of the Greater Toronto Region. Step onto the subway or GO Train, or take the major highways, and arrive anywhere in the city with ease.

## Well Connected

WITHIN YOUR REALM ARE FASHIONABLE MALLS, FINE RESTAURANTS, PRIVATE SCHOOLS AND THE ELITE ENCLAVE OF THE BRIDLE PATH. THIS IS A CIRCLE OF SOCIETY WHERE PROSPERITY AND DIVERSITY REIGN SUPREME.