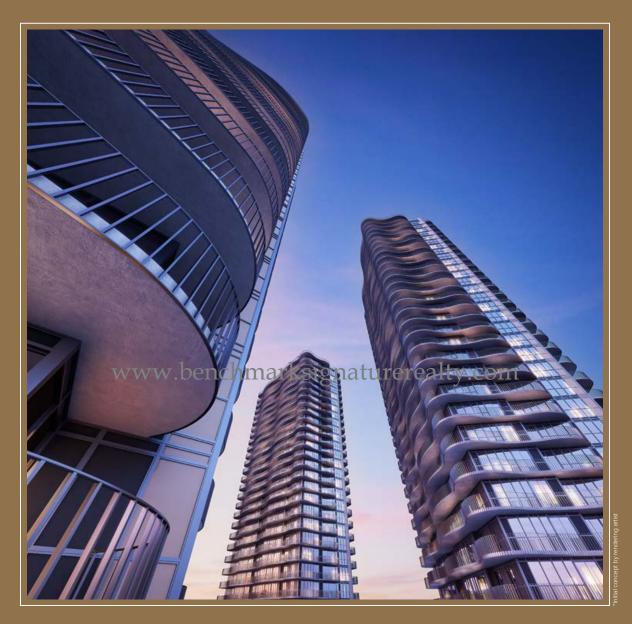

#### Elevated Status

REMARKABLE ARCHITECTURAL FURLS FLOW AS ONE FLUID CURVATURE BUILDING UPON ANOTHER,

#### DISTINCTIVE CHARACTER

The inventive twist of lustrous railings adorning curved balconies reflect European flair and signature stature.