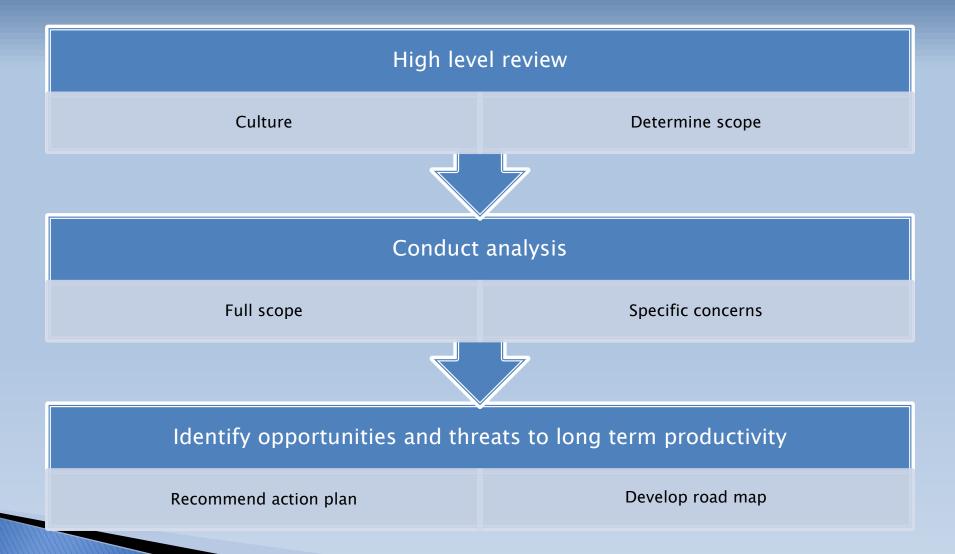

### Strategic approach to improved productivity through operational alignment

Our framework uses a transitional model and can be tailored to the specific needs of the company

### **Operations review**

- Assessment of operations on key drivers of productivity
- Identify untapped opportunities and potential risks and threats

### Develop road map for implementing change

Operations analysis - can be applied to all functions or specific areas of concern

For each functional area, assessment includes:

- Interviews
- Document review
- Walk through

Assess innovation

Address external pressures

Specific steps to be taken to align operations with management objectives

Management objectives

· Target operating model

Infrastructure and process

- Once the initiatives are agreed and the road map is developed, HCH Advisors will work with the client to implement the plan
- We can function as project manager or provide hands-on assistance
- Our objective is not to merely write a report (although one will be issued at the client's request)
- Our goal is to help clients improve productivity