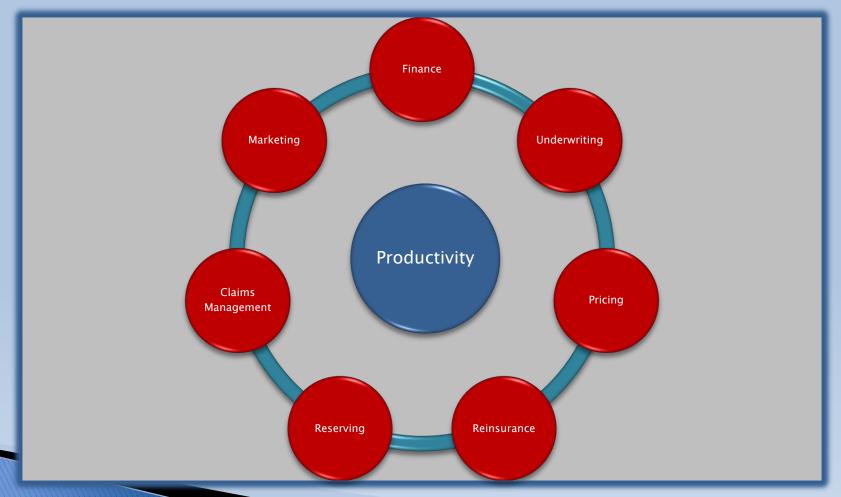

### Strategic approach to improved productivity through operational alignment

Our framework uses a transitional model and can be tailored to the specific needs of the company

### **Operations review**

- Assessment of operations on key drivers of productivity
- Identify untapped opportunities and potential risks and threats

### Develop road map for implementing change

Operations analysis - can be applied to all functions or specific areas of concern

For each functional area, assessment includes:

- Interviews
- Document review
- Walk through