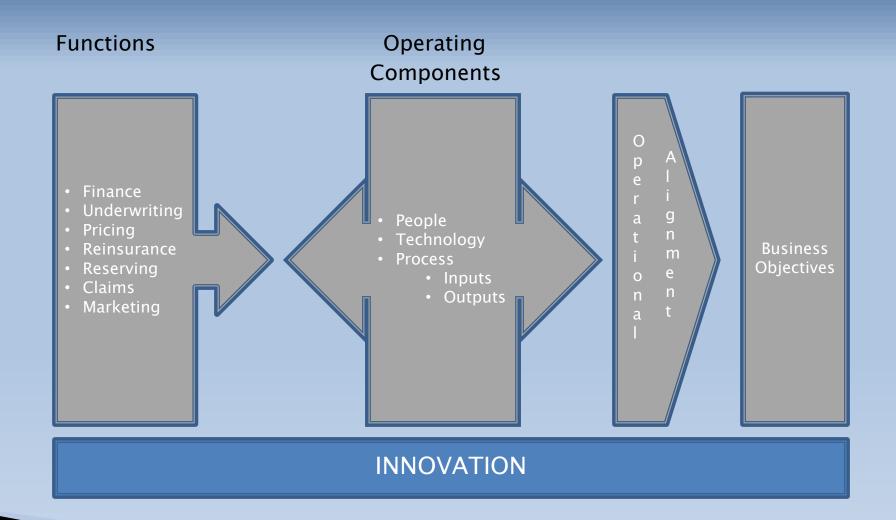

### Strategic approach to improved productivity through operational alignment

Our framework uses a transitional model and can be tailored to the specific needs of the company

### Develop road map for implementing change

Operations analysis - can be applied to all functions or specific areas of concern

For each functional area, assessment includes:

- Interviews
- Document review
- Walk through

Assess innovation

Address external pressures

Specific steps to be taken to align operations with management objectives

Management objectives

· Target operating model

Infrastructure and process

- Once the initiatives are agreed and the road map is developed, HCH Advisors will work with the client to implement the plan
- We can function as project manager or provide hands-on assistance
- Our objective is not to merely write a report (although one will be issued at the client's request)
- Our goal is to help clients improve productivity