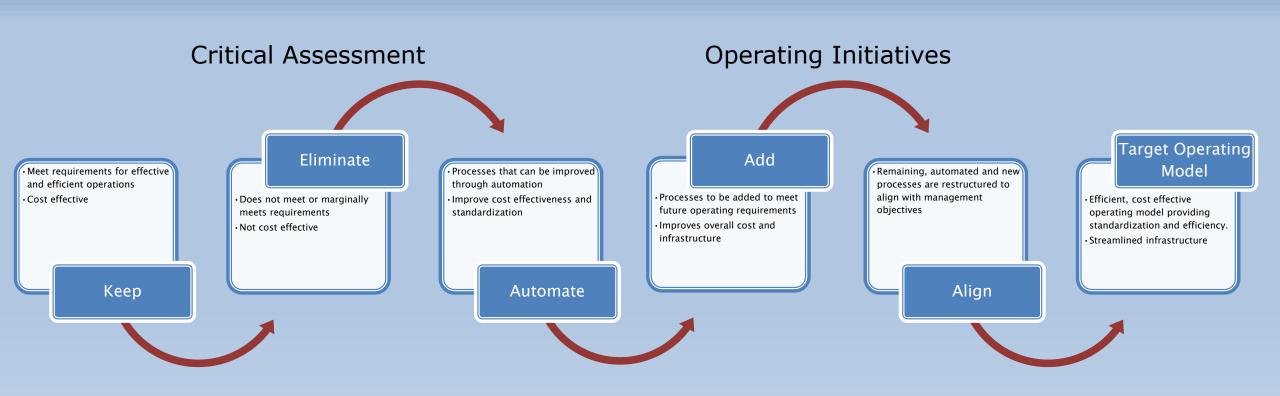

### **Operations review**

- Assessment of operations on key drivers of productivity
- Identify untapped opportunities and potential risks and threats

### Develop road map for implementing change

Operations analysis - can be applied to all functions or specific areas of concern

For each functional area, assessment includes:

- Interviews
- Document review
- Walk through

Assess innovation

Address external pressures

Specific steps to be taken to align operations with management objectives

Management objectives

· Target operating model

Infrastructure and process

- Once the initiatives are agreed and the road map is developed, HCH Advisors will work with the client to implement the plan
- We can function as project manager or provide hands-on assistance
- Our objective is not to merely write a report (although one will be issued at the client's request)
- Our goal is to help clients improve productivity