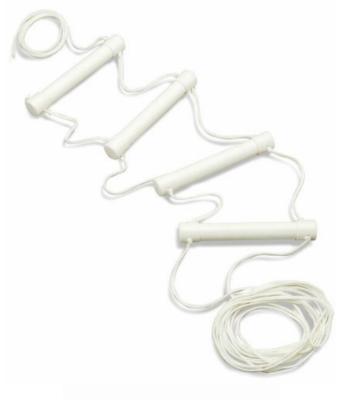

## HOMECRAFT BED ROPE LADDDER

- A simple idea to assist with sitting up in bed
- The bottom ends of the cords tie around the bed legs
- The plastic ladder rungs can be gripped by the user to pull themselves up in bed on a hand over hand movement.
- Suitable for single or double beds.

Warranty
1 Year

Compliance
No applicable compliance standard

| Code       | Description               | Rung<br>Length | Cord<br>Length | S.W.L |
|------------|---------------------------|----------------|----------------|-------|
| PAT-AA3660 | Homecraft Bed Rope Ladder | 200mm          | 3000mm         | 114kg |