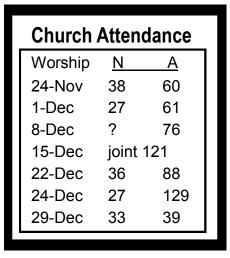

ind that you are unavailable to help on the Sunday assigned, please trade with someone else on the list and let the Office know (641-324-1557).

#### STAFF PARISH PASTOR RELATIONS COMMITTEE

If you have concerns or compliments regarding the church, please talk to Pastor Rob first. If you talk to Pastor Rob and still have a concern, please contact a SPRC member.

| <u>ASBURY UMC</u> | <u>NORTHWOOD UMC</u> |
|-------------------|----------------------|
| <u>2020</u>       | <u>2020</u>          |
| Betty Robertson   | Bobbi Bendickson     |
| Joyce Sherman     | Mary Christianson    |
| David Taft        | Mike Bode            |
| Donna Lair        | Dean Mueller         |
| Richard Schwarm   | John Greve           |

If you have any compliments about your church, share them with everyone!



#### **Asbury**

- **Brad Grotewold**
- Gail Greco
- Kayla Hanna
- 8 Trent Tiedeman
- Carol Yocum
- Jenny Thompson
- Jackie Imler
- 16 Rebecca Dahn Hengesteg
- 18 Joyce Sherman
- Sue Ostrander
- Vicki Eden
- **Betty Angel**
- Jessi Mary
- Wendi Skellenger
- Hannah Slattum

#### Northwood

- Michelle Paulsen
- 3 Shari Sietsema
- 4 Michael Steiff
- 5 Tim Akemann
- 8 Jan Wright
- 10 Gabrielle Fridley
- **Gregg Olson**
- Carl Jaspers, Jr.
- Sarah Madson
- 22 Harvey Patterson
- **Terry Steinmetz**
- **Betty Chapin**
- Mary Christianson
- Lance Fridley 27
- Joshua Walker
- 30 Jean Arrett

Thank you to the congregation and UMW for the gifts at Christmas. They are much appreciated and I am very blessed to have a job I enjoy doing. Merry Christmas and Happy Holidays! Ona VanHeiden

Thank all of y