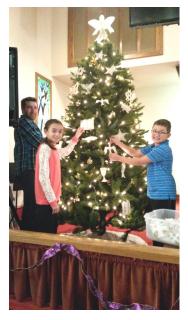

With peace and goodwill, Pierre U. Ferrari President and CEO

Work on the siding of the church has been completed at Asbury

The Bode Family decorating the tree at Northwood UMC

The women of Northwood UMC made 62 quilts to bring warmth to those in need.