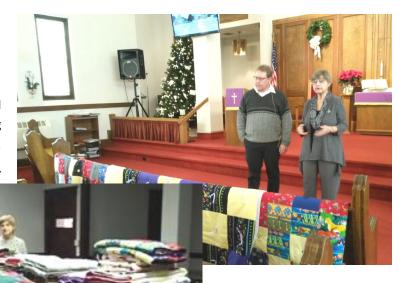

With peace and goodwill, Pierre U. Ferrari President and CEO

Work on the siding of the church has been completed at Asbury

The Bode Family decorating the tree at Northwood UMC

The women of Northwood UMC made 62 quilts to bring warmth to those in need.