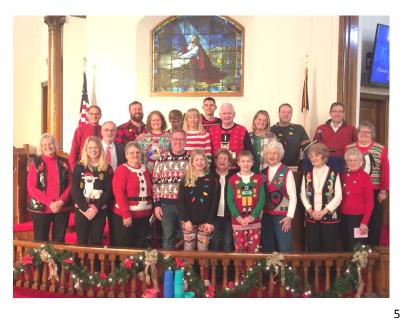

Youth Christmas Program at Asbury UMC

The Youth of Asbury UMC went on a shopping trip for toys to donate to Toys for Tots

Dec 22 was Christmas Sweater day at Asbury