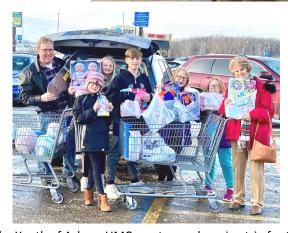

Youth Christmas Program at Asbury UMC

The Youth of Asbury UMC went on a shopping trip for toys to donate to Toys for Tots

Dec 22 was Christmas Sweater day at Asbury