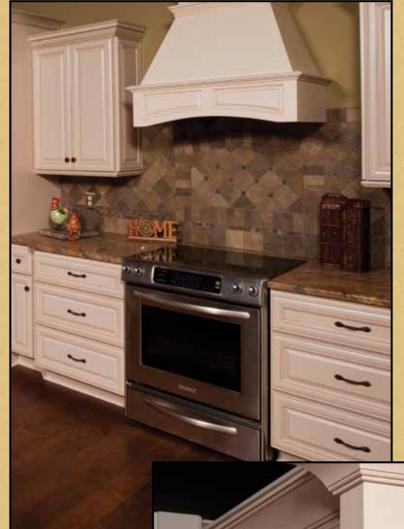

Style: Hatteras

**Species:** Birch /MDF Door Panel **Finish:** Canvas with a Coca Glaze

Overlay: Full

# Materials and Construction: Doors:

- White Raised Panel with a Glazed Full Overlay Door.
- Door is Mitered

### **Drawers:**

- Drawer Front: 5 Piece Flat Panel, Full Overlay.
- ¾" Solid Wood Sides, Dovetail Joints, Finished Natural; Sides have Rounded Tops.
- Drawer Bottoms are ½" Plywood
- Glides are under mount, Full Extension, Soft Closing Guide.

#### Case:

- Face frames are Solid Wood, Mortise and Tennon Construction, 3/4" thick with 11/2" stiles and rails.
- ½" Veneered Plywood Sides, Natural Finish Inside and Out.
- Shelves are ¾" Front and Back Edge Banded; ¾" of the Cabinet Depth is Base Cabinet.
- Bases have 2 Piece I-Beam Strips from Front to Back at the Top.
- Cabinet Backs are Framed with ½" plywood hang rail.