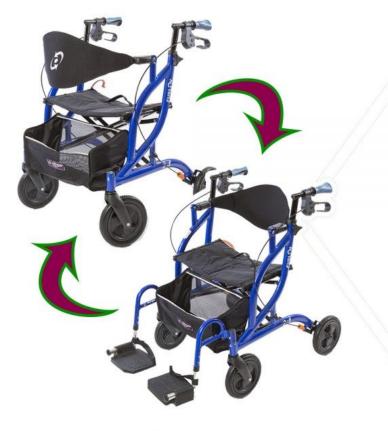

## **AIRGO FUSION WALKER/WHEELCHAIR**

For your daily living solutions

- Lightweight side-folding rollator and transport chair in one design.
- Folds sideways easily by just a pull of the strap.
- Patent pending Swing n' Lock footrests clip to the frame when folded.
- The frame locks together when folded for safer lifting and storing.
- Padded seat and a full backrest for superior comfort.
- Dual armrests provide a place to rest yours arms in either mode.
- Smooth bearings and an improved center of gravity for easy pushing.
- Unique ergonomic handgrips fit naturally for easier brake access.
- Lightweight frame designed for superior stability.
- Reflective soft basket can be removed and is machine washable.
- Comfort-Grip wheels are ideal for indoor & outdoor use.