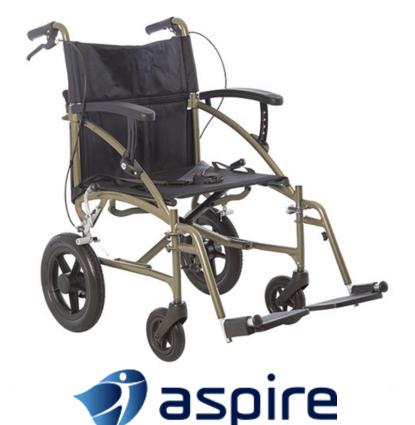

## **ASPIRE LITE TRANSIT WHEELCHAIR**

- The Lite Transit is an ultra-lightweight wheelchair for the occasional user. It comes with attendant brakes fitted as standard, for improved maneuvering.
- An ultra-light, folding frame for easy storage and transport.
   Weighs just 11.6kg.
- Ergonomic handles provides comfort for the caregiver.
- Push button, height adjustable arm rests ideal for weak or arthritic hands.
- Swing away, flip up foot plates this facilitates user transfers.
- 12" rear wheels with easy to access brakes, for improved riding over outdoor terrain.