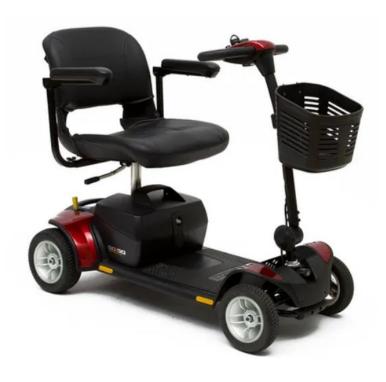

## PRIDE GO-GO ELITE TRAVELLER PLUS

- 116.2 cm turning radius
- Up to 7.25 km/h maximum speed
- Up to 21 km per charge
- Feather-touch disassembly for easy storage
- Convenient dual voltage charger can charge battery pack on-board or off-board
- Delta tiller with wraparound handles
- Front frame-mounted seat post offers maximum stability
- Front tiller-mounted basket
- Includes two sets of easily changeable, red and blue coloured panels
- Microprocessor-based controller offers optimal power management and added safety features

Warranty

2 Year

6 Month Batteries

**Compliance** 

AS3695.2:2013

| Code        | Description                              | Seat to Deck Height | Overall Length | Overall Width | S.W.L |
|-------------|------------------------------------------|---------------------|----------------|---------------|-------|
| GOGOELITE4+ | Pride Go-Go Elite Traveller Plus Scooter | 413mm-450mm         | 1030mm         | 540mm         | 136kg |