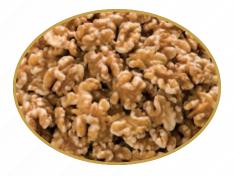

### LIGHT WALNUT HALVES AND PIECES

Premium quality and full of flavor for baking, toppings and snacking. 60015 11b Bag

\$14.00