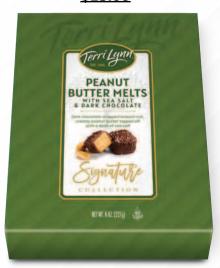

## DARK CHOCOLATE PEANUT BUTTER MELTS WITH SEA SALT

Dark chocolate wrapped around rich, creamy peanut butter topped off with a dash of sea salt.

62051 8 oz Box

\$13.00

Email: EmpowerHerABWAChapter@gmail.com