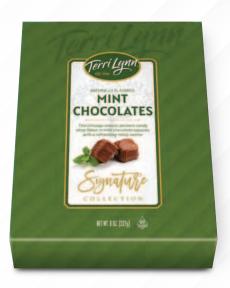

### NATURALLY FLAVORED MINT CHOCOLATES

This Chicago classic delivers candy shop flavor in milk chocolate squares with a refreshing minty center.

62046 8 oz Box

\$13.00