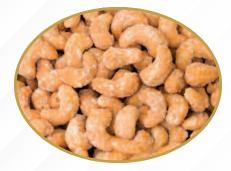

### HONEY ROASTED CASHEWS

Whole cashews with our custom honey roast for a sweet snack.
60070 11b Bag

\$14.00