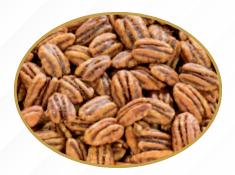

### SMOKE FLAVORED FANCY PECANS

Beautiful fancy pecans carefully seasoned with our down-home smoked recipe.
60006 11b Baq

\$14.00