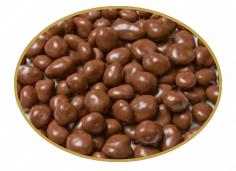

#### MILK CHOCOLATE PECANS

Our fancy Mammoth pecans taste amazing. Roasted, salted and covered with creamy milk chocolate, they are irresistible!
62000 11b Bag

\$14.00

### MILK CHOCOLATE ALMONDS

Whole roasted almonds engulfed in creamy milk chocolate.
62020 1lb Bag

\$13.00