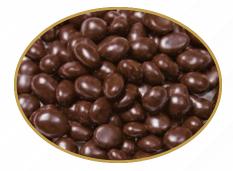

### DARK CHOCOLATE ALMONDS

Whole almonds wrapped in rich dark chocolate. A dark chocolate enthusiast's dream! 62019 11b Baq

\$13.00