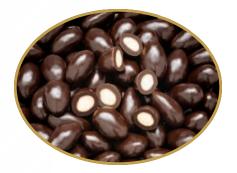

### DARK CHOCOLATE ALMONDS

Whole almonds wrapped in rich dark chocolate. A dark chocolate enthusiast's dream! 62019 11b Baq

\$13.00