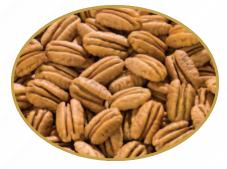

### FANCY MAMMOTH PECAN HALVES

A Southern delicacy for baking, toppings and snacking.
60000 116 Rag

\$14.00