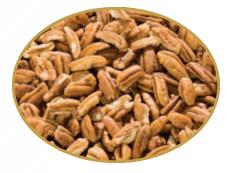

### FANCY PECAN PIECES

Southern pecan pieces make the finest toppings, snacks and baking treats.

60010 1 lb Bag

**\$14.00** 