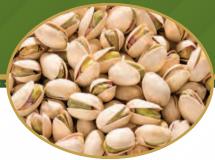

#### FANCY COLOSSAL PISTACHIOS

Nature's best whole fancy Colossal pistachios, lightly salted and bursting with flavor.

60045 1lb Bag

**\$14.00** 