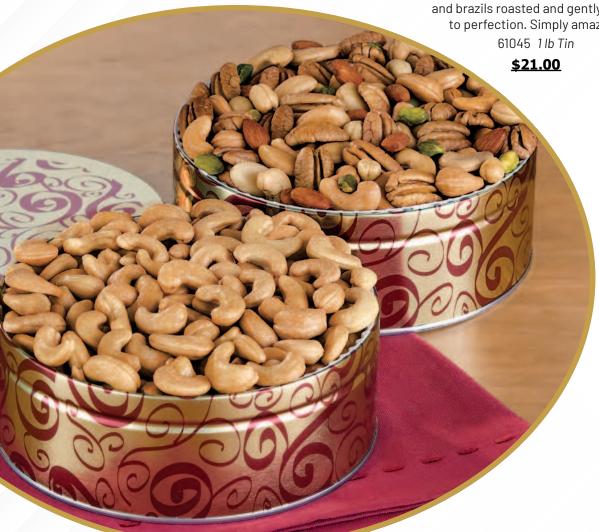

#### **DELUXE MIX (NO PEANUTS)**

A bountiful mix of Mammoth pecans, cashews, pistachios, macadamias, almonds, hazelnuts and brazils roasted and gently salted to perfection. Simply amazing.

#### SALTED CASHEWS

The largest, hand-selected cashews grown - guaranteed to overwhelm every nut lover.

61040 1 lb Tin

\$21.00

Email: EmpowerHerABWAChapter@gmail.com