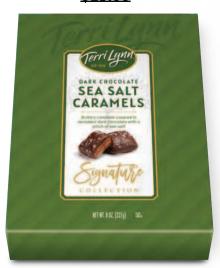

### DARK CHOCOLATE SEA SALT CARAMELS

Buttery caramels covered in decadent dark chocolate with a pinch of sea salt.

62047 8 oz Box

<u>\$13.00</u>