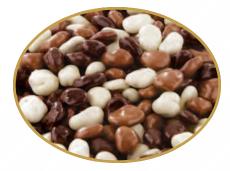

#### MILK CHOCOLATE BRIDGE MIX

Everyone's favorite roasted nuts and dried fruits coated in creamy milk chocolate.

62015 1 lb Bag

**\$11.50** 

Email: EmpowerHerABWAChapter@gmail.com