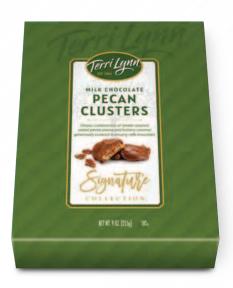

### MILK CHOCOLATE PECAN CLUSTERS

Classic combination of tender roasted salted pecan pieces and buttery caramel generously covered in creamy milk chocolate.

62043 9 oz Box

\$13.00