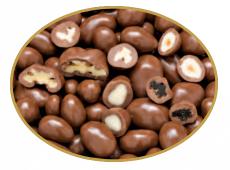

#### MILK CHOCOLATE PECANS

Our fancy Mammoth pecans taste amazing. Roasted, salted and covered with creamy milk chocolate, they are irresistible!
62000 11b Bag

\$14.00

### MILK CHOCOLATE ALMONDS

Whole roasted almonds engulfed in creamy milk chocolate.
62020 1lb Bag

\$13.00