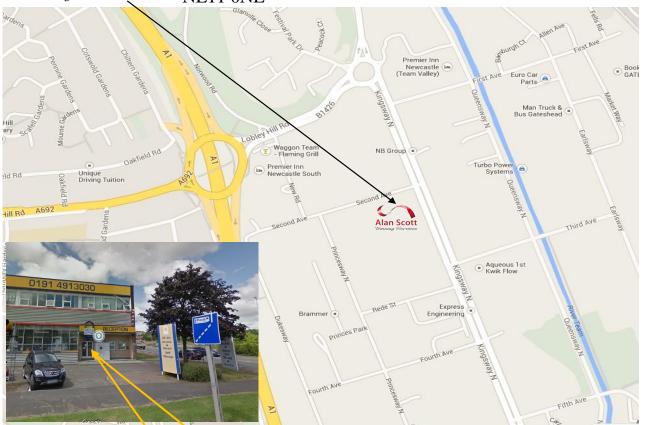

Suite Eight 6 Kingsway North Team Valley Trading Estate Gateshead NE11 ONE

## From the A1 (North)

Follow the A1

Take the A692 exit toward Consett/Team Valley/B1426

At the roundabout, take the 1st exit onto Lobley Hill Rd/B1426

At the roundabout, take the 4th exit onto Kingsway North

Make a U-turn at Third Ave

We are located on the LEFT, Suite Eight, First Floor. Use the Simple Storage Entrance.

## From the A1 (South)

Follow the A1

Take the exit toward **Team Valley Retail World** 

At the roundabout, take the 4th exit onto Kingsway South

Go through 2 roundabouts

We are located on the LEFT, Suite Eight, First Floor. Use the Simple Storage

Entrance.