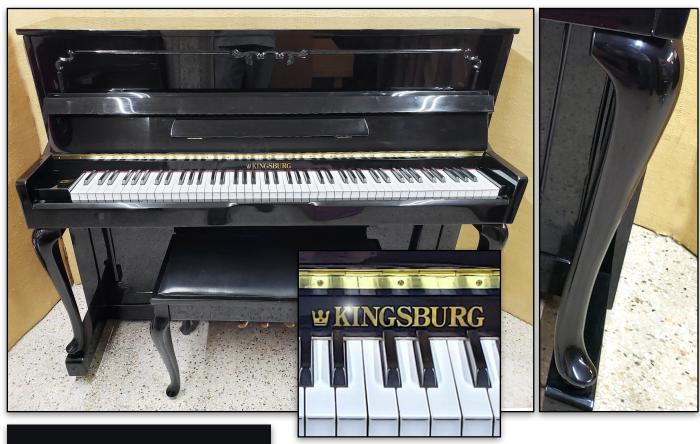

## EBONY KINGSBURG STUDIO PIANO

PANO WORKSHOP

TOM NEUHAUS
262.302.1965

Sales, Service, &
Restoration of Quality
Pre-owned Pianos
Since 1957

neuhauspianoworkshop.com

8111 W. Greenfield Ave.
West Allis, WI 53214
(Across From State Fair Park)

Manufacturer: Kingsburg

**Year Made:** 2009

**Dimensions:** 57"L x 46"H x 23"D

Specifications: This "like new" gloss ebony studio piano has had its hammer action gone over and keys regulated. It has also been tuned to a lovely A440 pitch. This beautiful instrument includes a matching bench and a full three-year warranty.

**Your Investment:** \$2,995