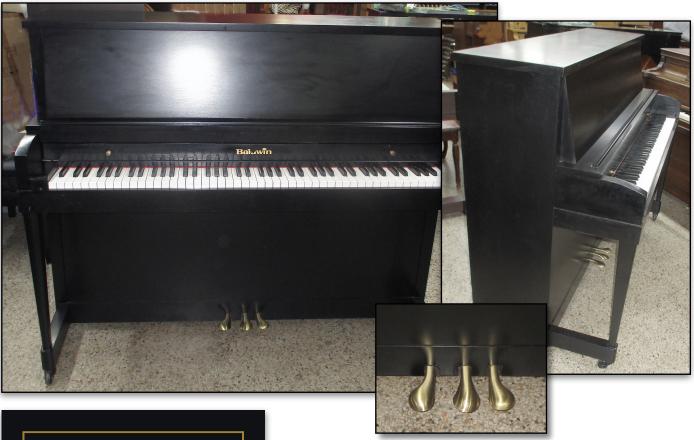

## BALDWIN EBONY STUDIO UPRIGHT

PIANO WORKSHOP

TOM NEUHAUS
262.302.1965

Sales, Service, &
Restoration of Quality
Pre-owned Pianos
Since 1957

neuhauspianoworkshop.com
8111 W. Greenfield Ave.
West Allis. WI 53214
(Across From State Fair Park)

**Manufacturer:** Baldwin

**Dimensions:** 56"L x 45"H x 24-1/2"D

**Specifications:** This absolutely beautiful ebony studio upright piano has had its hammer action overhauled and keys regulated. It has also been tuned to a lovely A440 pitch. This extraordinary instrument includes a bench and a full one-year warranty.