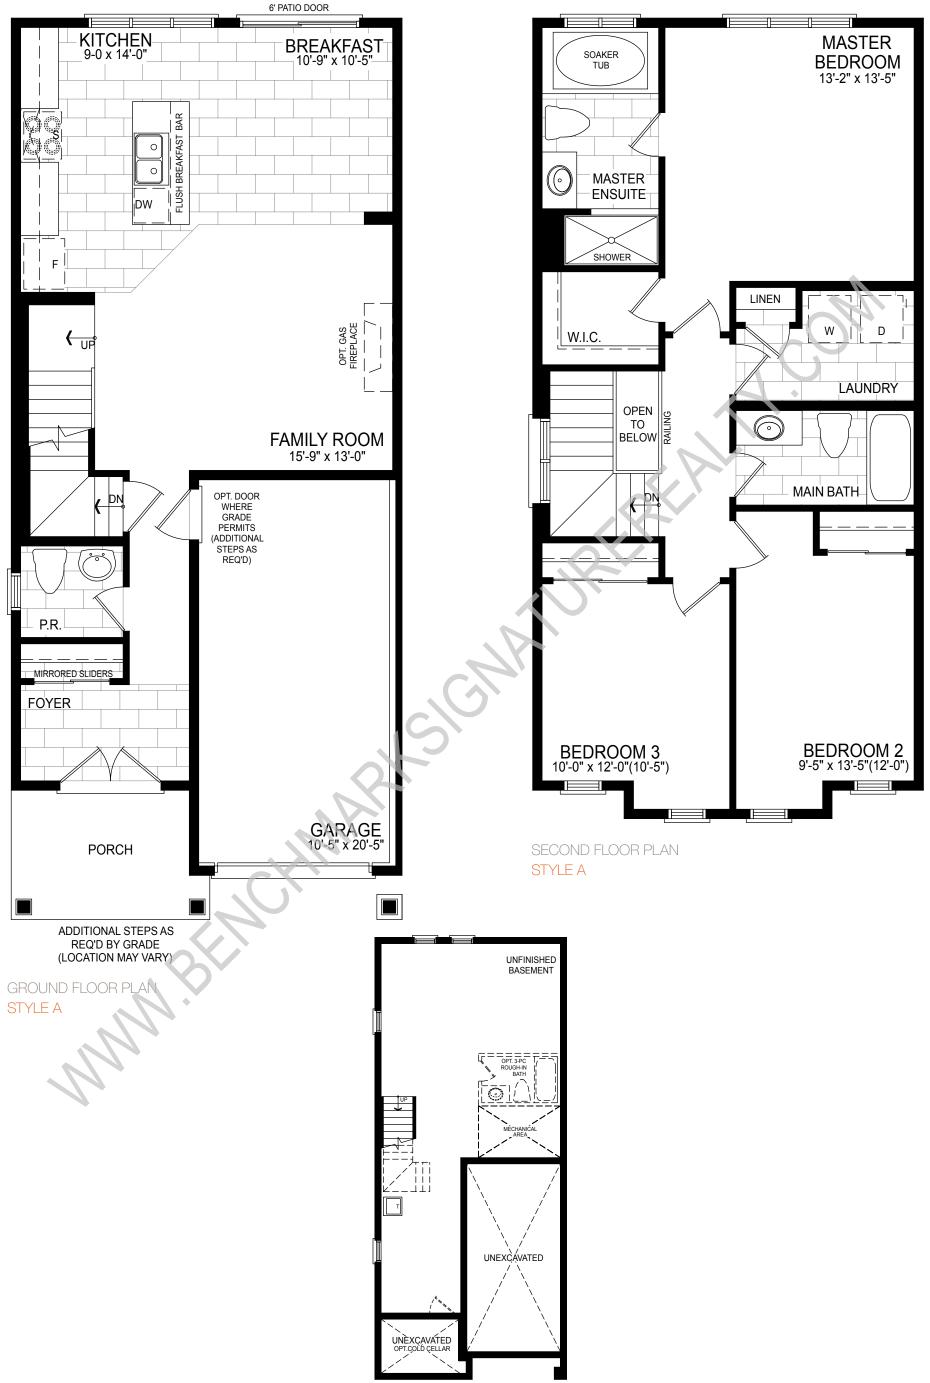

### ARTHUR 27'

STYLE A - 1515 SQ.FT. STYLE B - 1514 SQ.FT. STYLE C - 1500 SQ.FT.

### ш **EMPIREIMAGINE**

BASEMENT PLAN

#### STYLE A