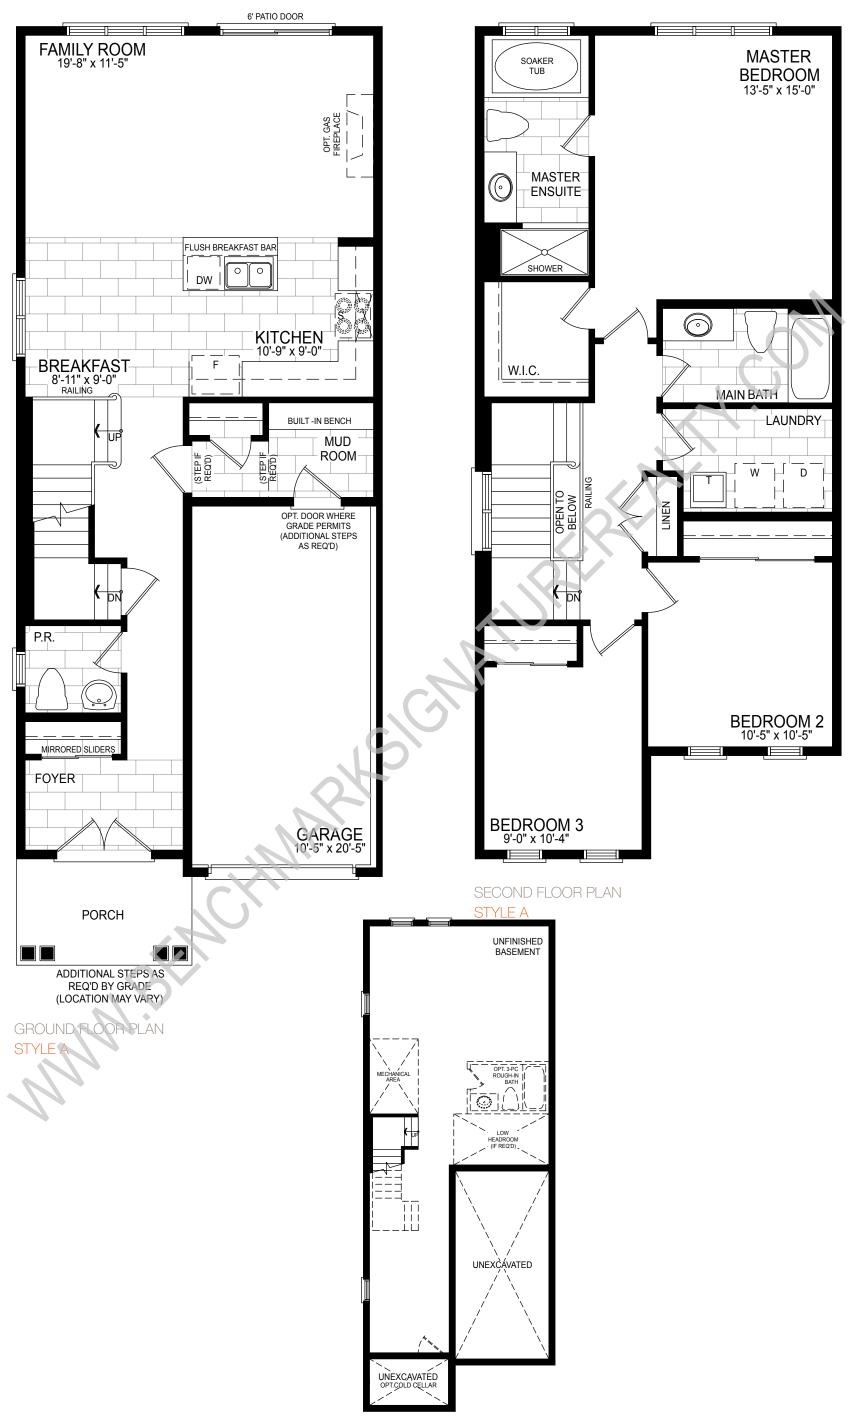

## LANCELOT 27'

STYLE A – 1657 SQ.FT. STYLE B – 1658 SQ.FT. STYLE C – 1667 SQ.FT.

# **EMPIRE IMAGINE**

BASEMENT PLAN