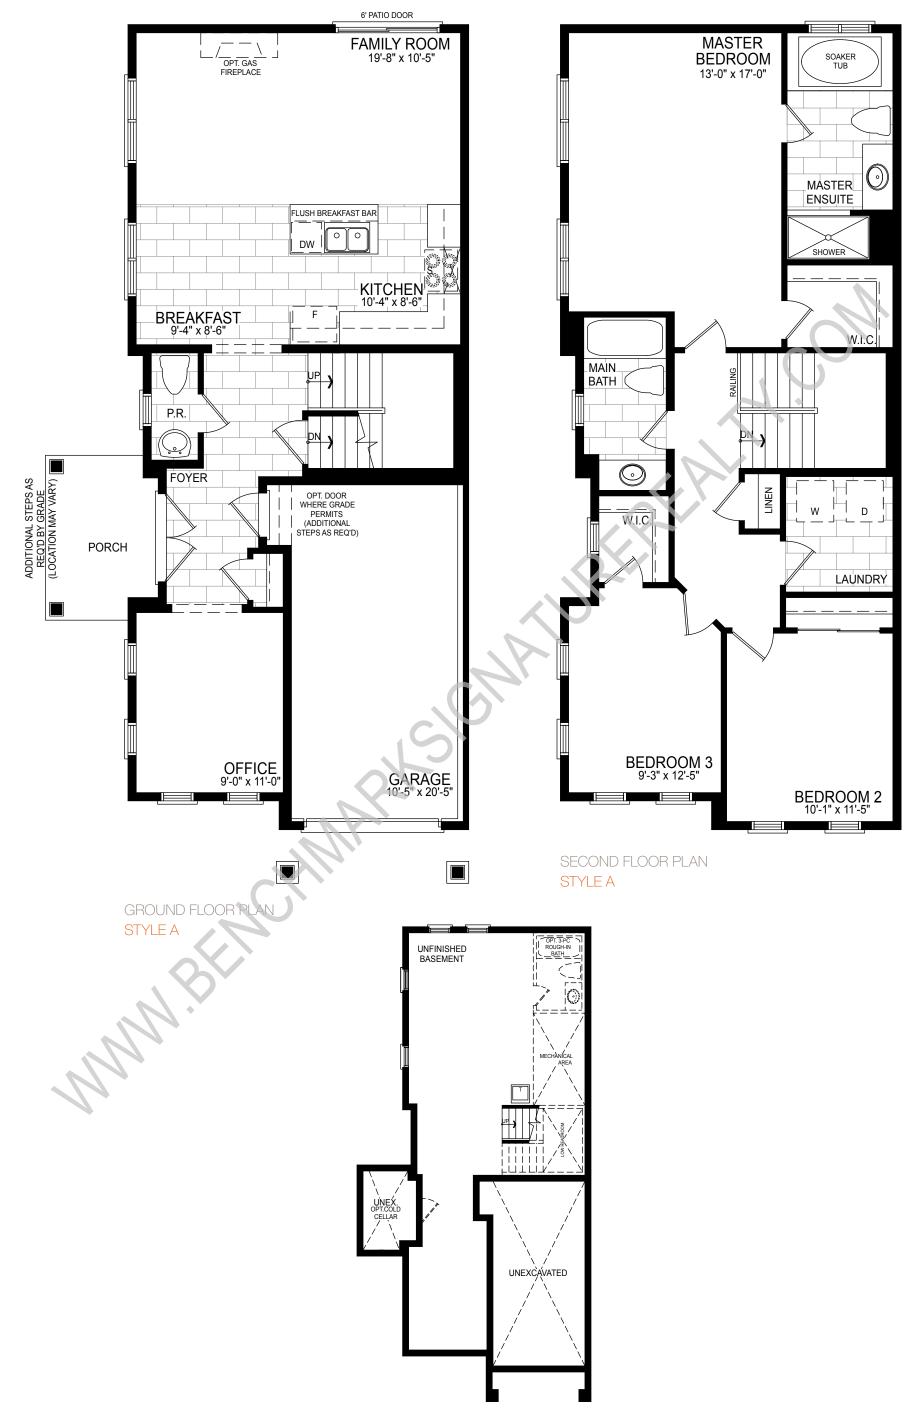

### CONSTANTINE CORNER 27'

STYLE A – 1714 SQ.FT. STYLE B – 1739 SQ.FT. STYLE C – 1758 SQ.FT.

# **EMPIRE IMAGINE**

BASEMENT PLAN

#### STYLE A