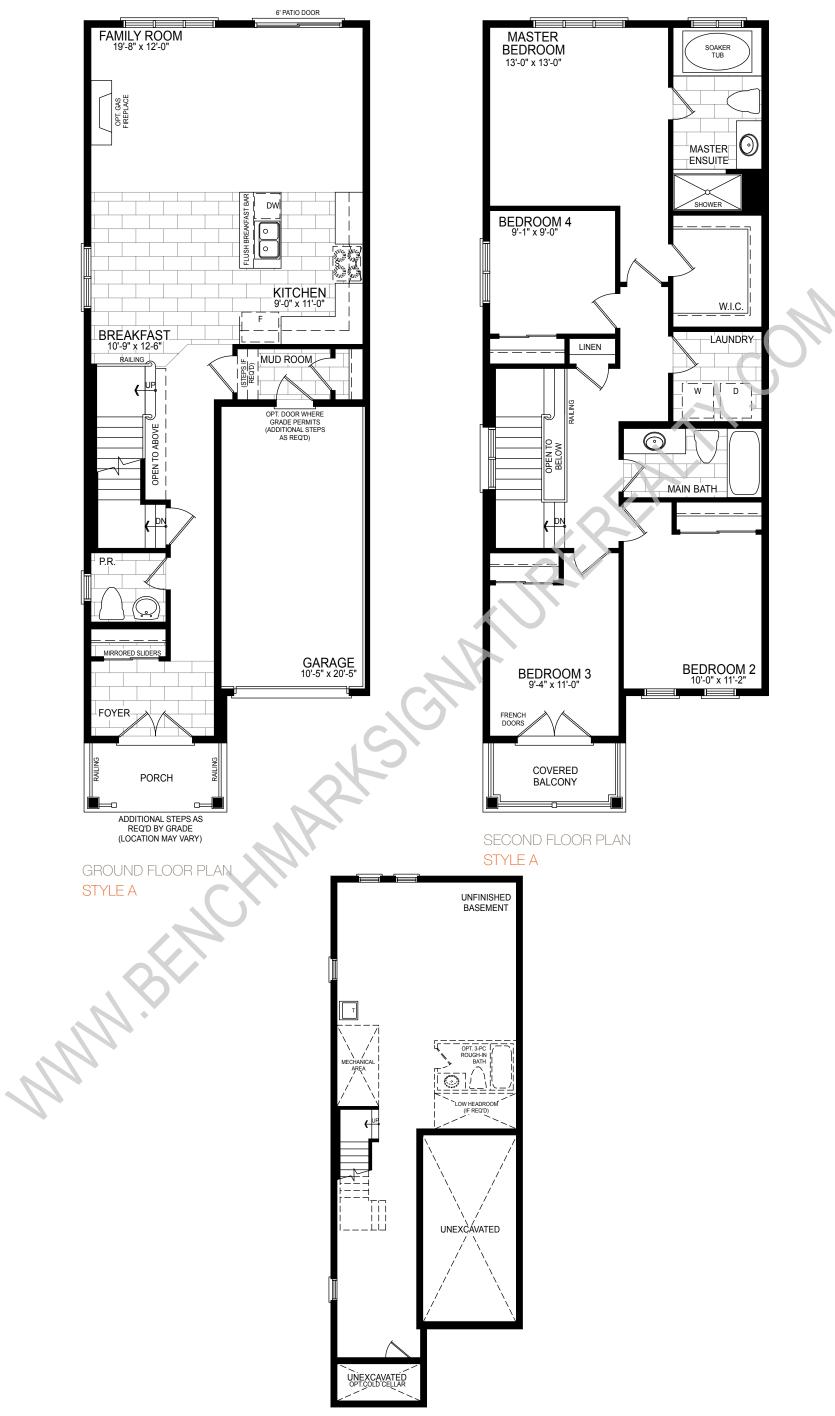

### CONSTANTINE CORNER 27'

STYLE A – 1714 SQ.FT. STYLE B – 1739 SQ.FT. STYLE C – 1758 SQ.FT.

## LANCELOT 27'

STYLE A – 1657 SQ.FT. STYLE B – 1658 SQ.FT. STYLE C – 1667 SQ.FT.

# **EMPIRE IMAGINE**

STYLE A

STYLE A - 1856 SQ.FT. STYLE B - 1857 SQ.FT. STYLE C - 1856 SQ.FT.