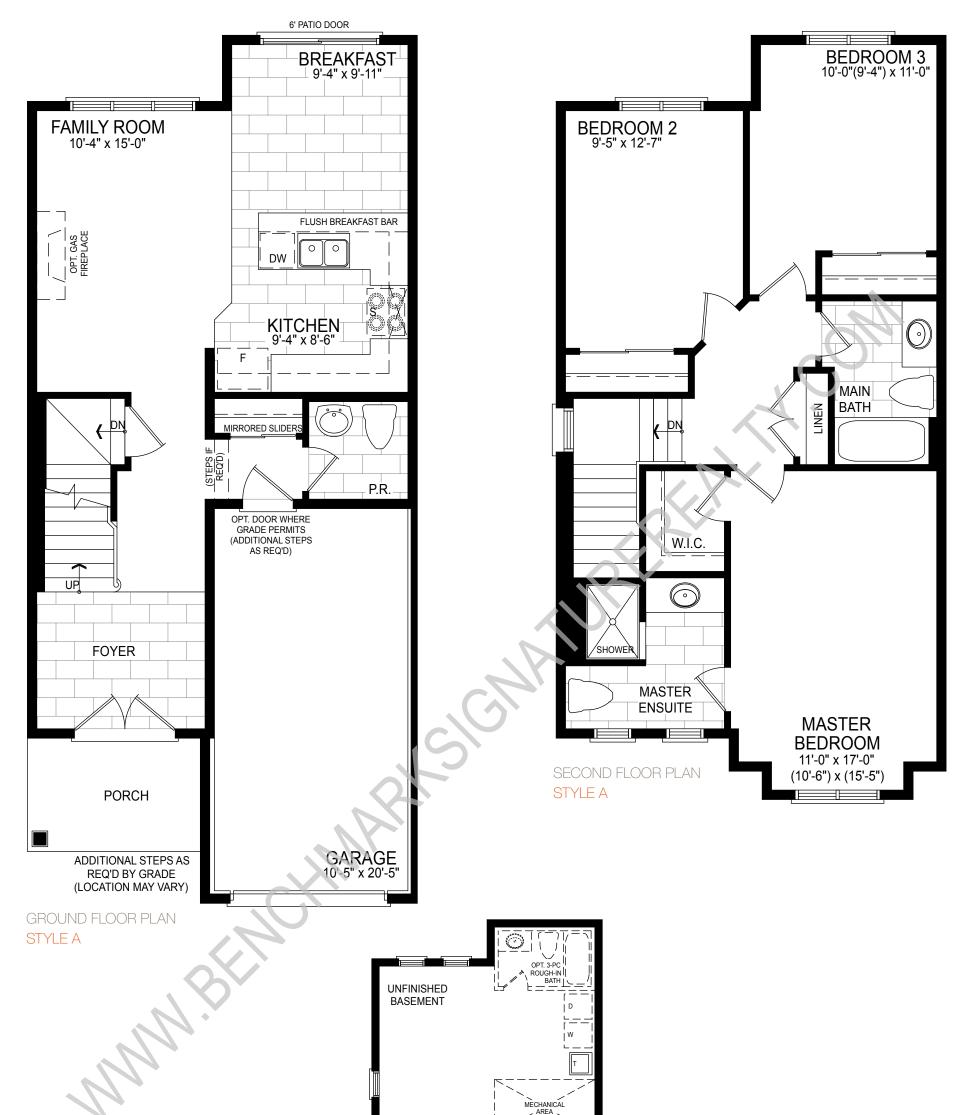

### ARTHUR 27'

STYLE A - 1515 SQ.FT. STYLE B - 1514 SQ.FT. STYLE C - 1500 SQ.FT.

## EXCALIBUR 27'

STYLE A – 1278 SQ.FT. STYLE B – 1276 SQ.FT. STYLE C – 1280 SQ.FT.

### MERLIN 27'

STYLE A – 1369 SQ.FT. STYLE B – 1353 SQ.FT. STYLE C – 1357 SQ.FT.