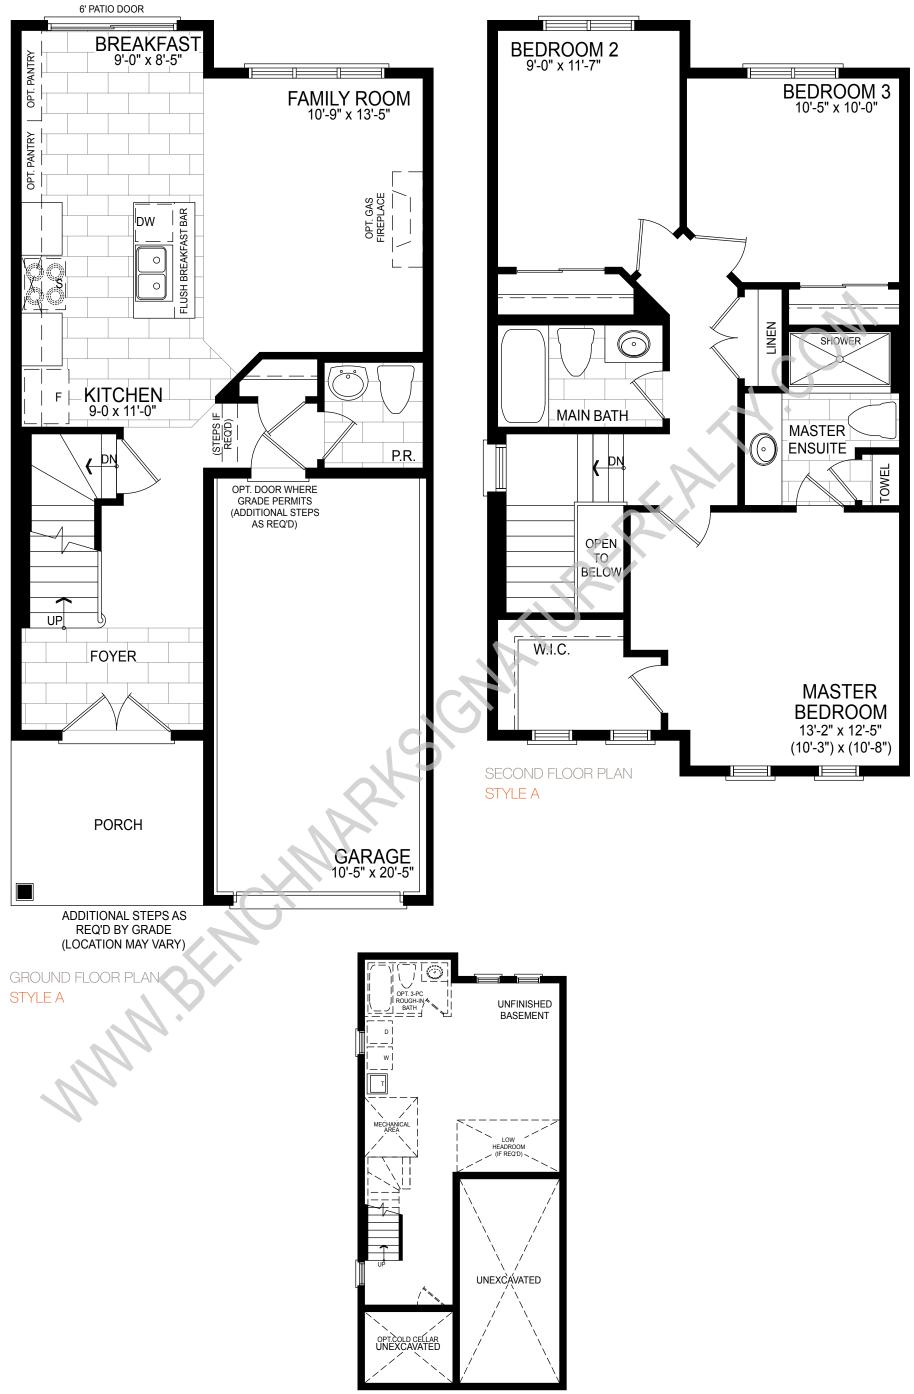

## EXCALIBUR 27'

STYLE A – 1278 SQ.FT. STYLE B – 1276 SQ.FT. STYLE C – 1280 SQ.FT.

# **EMPIRE IMAGINE**

BASEMENT PLAN