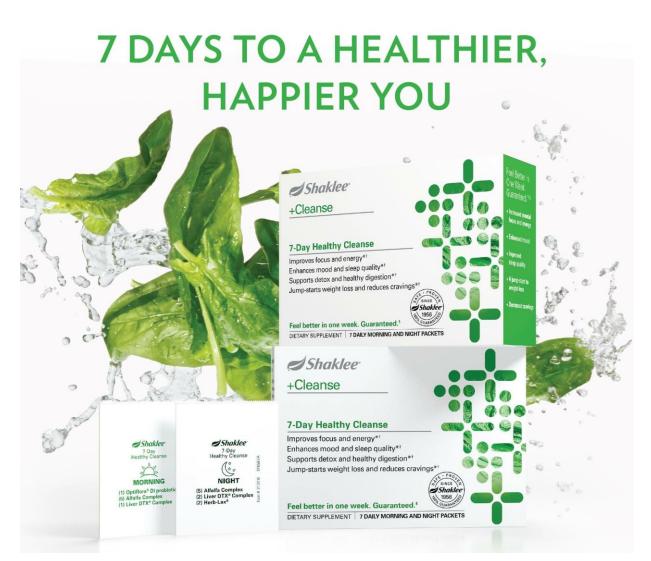

## Increase your FOCUS and ENERGY, and FEEL HEALTHIER IN 7 DAYS!

# The Healthy Cleanse combines FOUR Shaklee supplements with a supporting diet plan to help you "feel healthier in 7 days".

- 1. Optiflora DI to help promote healthy intestinal activity and good digestive health.
- 2. Liver DTX Complex\_... to help maintain normal liver function. Key ingredients help maintain bile flow, in integral part of digestion and protect the liver from toxins.
- 3. Alfalfa Complex\_... helps provide a smorgasbord of nutrients that support cleansing and alkalizing the blood.
- 4. **Herb-Lax**... to encourage a mild cleansing action in the liver, blood, & lymph system and aid the body's natural processes.

| SUPPLEMENT                  | A.M | P.M | BEDTIME                                 | Other Tips<br>Eat at least every<br>2 hours<br>Drink at least 6-10<br>glasses of water each day<br>Do 30 minutes of light<br>weight-bearing exercise<br>each day<br>Strive for 7-8 hours of<br>sleep each night |
|-----------------------------|-----|-----|-----------------------------------------|-----------------------------------------------------------------------------------------------------------------------------------------------------------------------------------------------------------------|
| Optiflora DI                | 1   | 1   |                                         |                                                                                                                                                                                                                 |
| Alfalfa Complex             | 5   | 5   |                                         |                                                                                                                                                                                                                 |
| DTX Complex- take with meal | 1   | 2   |                                         |                                                                                                                                                                                                                 |
| Herb-Lax                    |     |     | Take 2 tablets with<br>1 glass of water |                                                                                                                                                                                                                 |