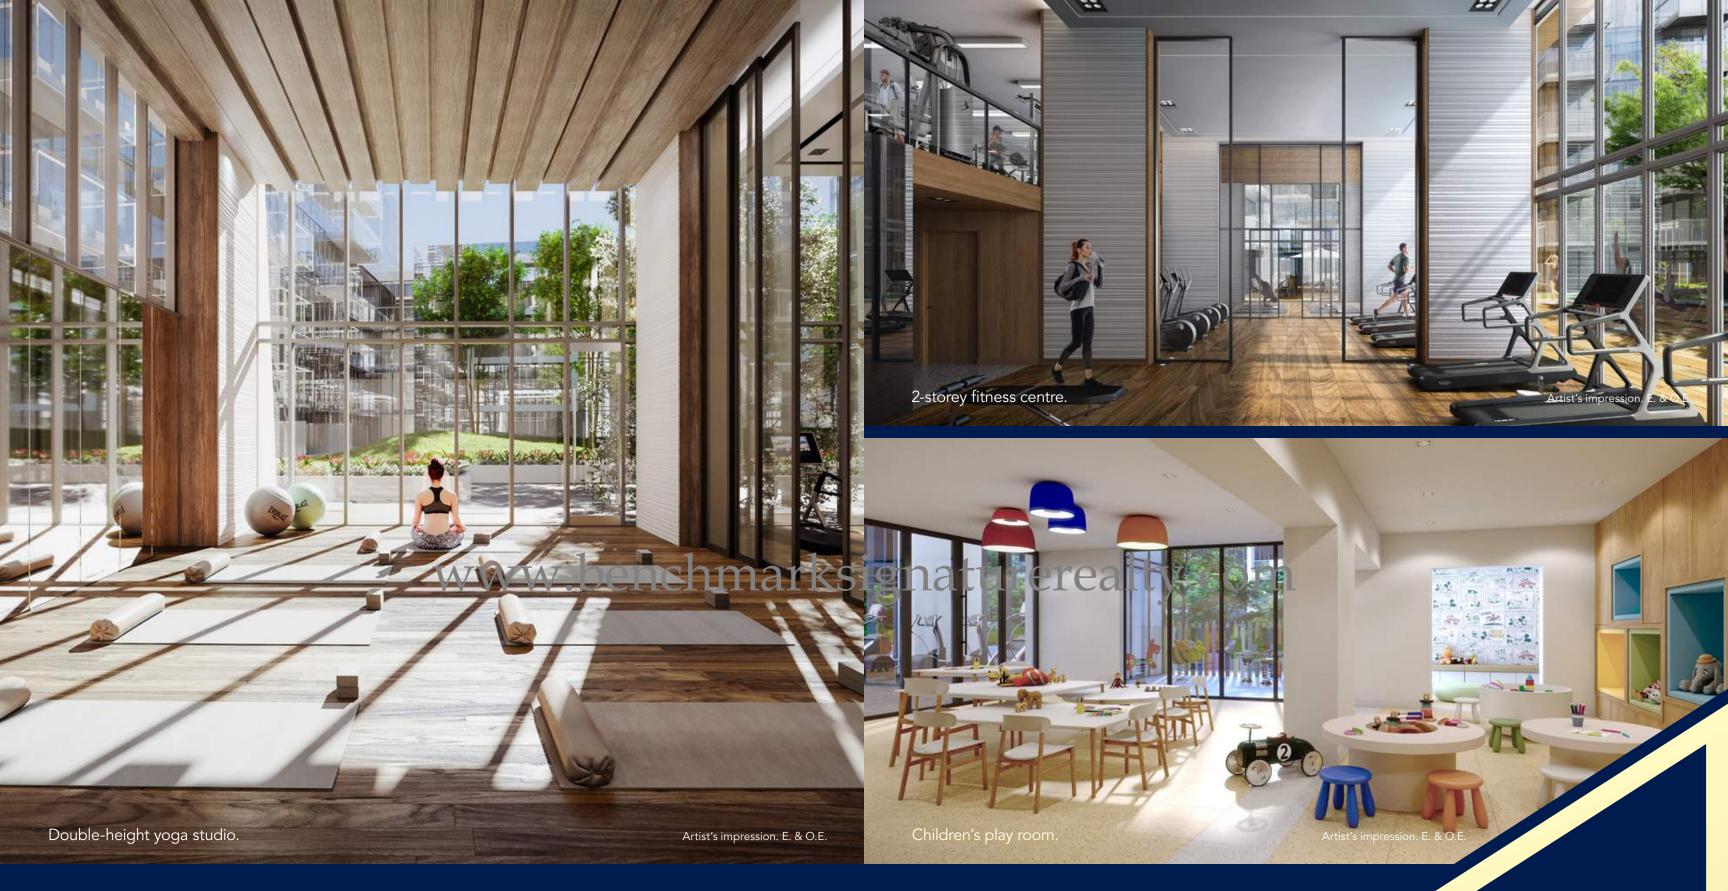

## Health.

Take in the perks of working out at home. While you keep fit, your kids stay entertained.

### Amenities Plan

3<sup>rd</sup> / 4<sup>th</sup> floor

1. Theatre Room 2. Multi-Purpose Entertainment Room 3. Yoga Studio 4. Cardio Fitness Centre 5. Fitness Centre (4<sup>th</sup> F) / Change Room (3<sup>rd</sup> F) 6. Sauna 7. Children's Play Area 8. Outdoor Play Area