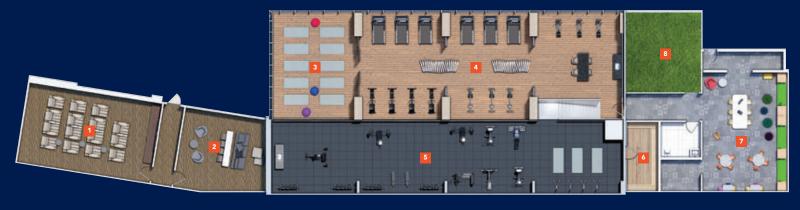

### Amenities Plan

3<sup>rd</sup> / 4<sup>th</sup> floor

1. Theatre Room 2. Multi-Purpose Entertainment Room 3. Yoga Studio 4. Cardio Fitness Centre 5. Fitness Centre (4<sup>th</sup> F) / Change Room (3<sup>rd</sup> F) 6. Sauna 7. Children's Play Area 8. Outdoor Play Area