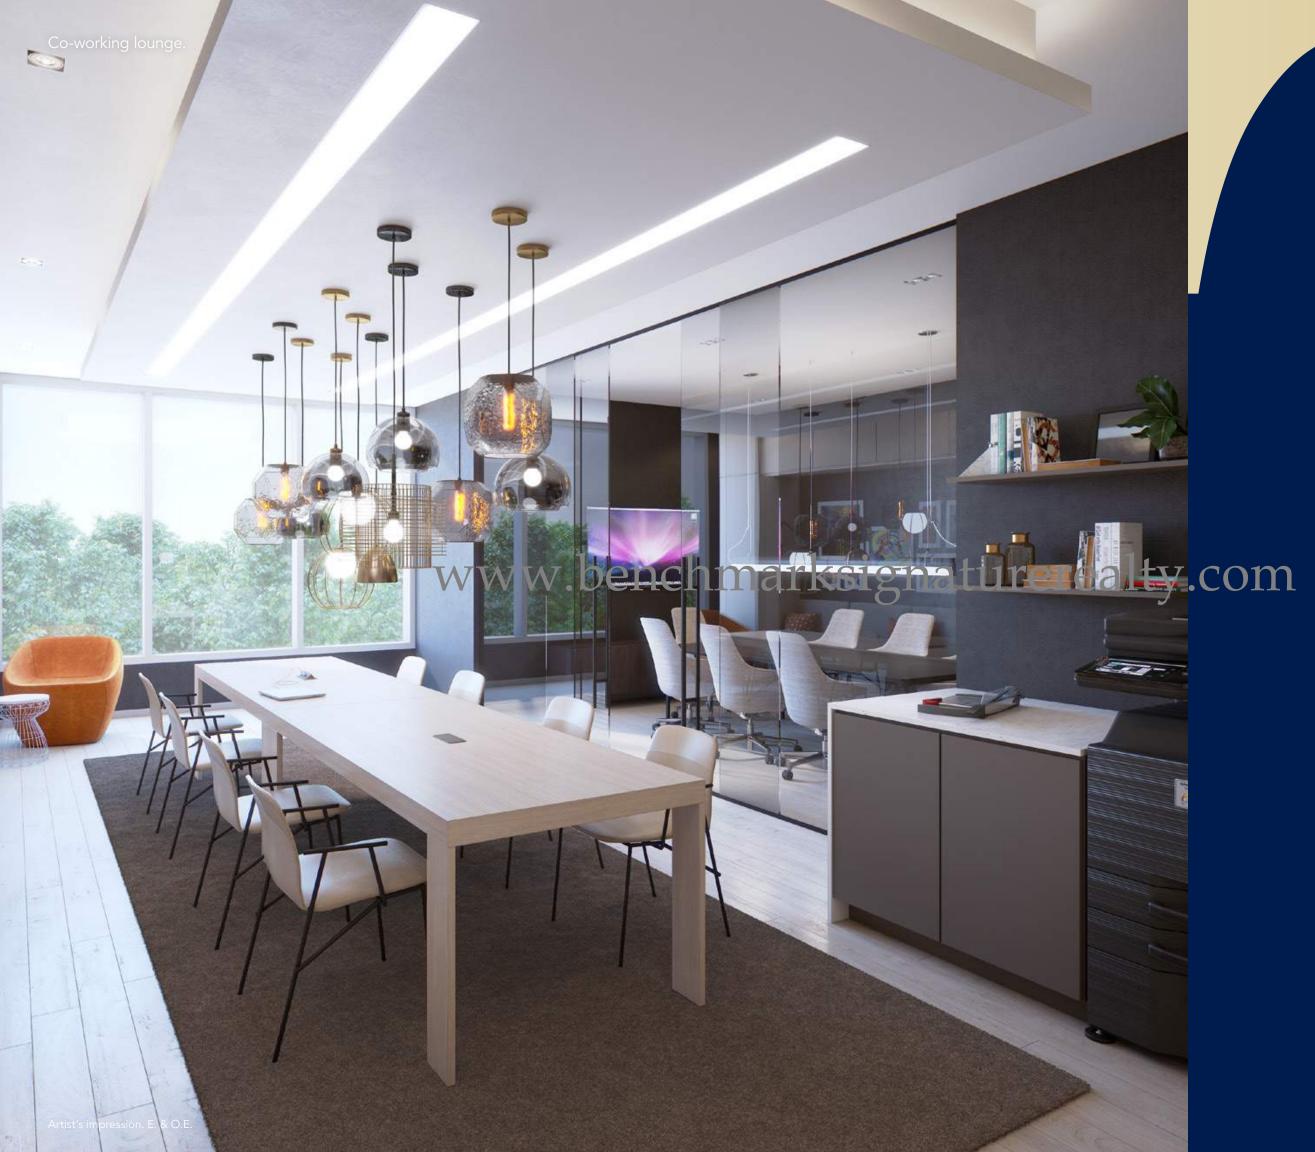

# Ingenuity.

Your home office is a co-working lounge equipped with presentation boardroom and document centre, featuring a large-format laser printer/scanner.