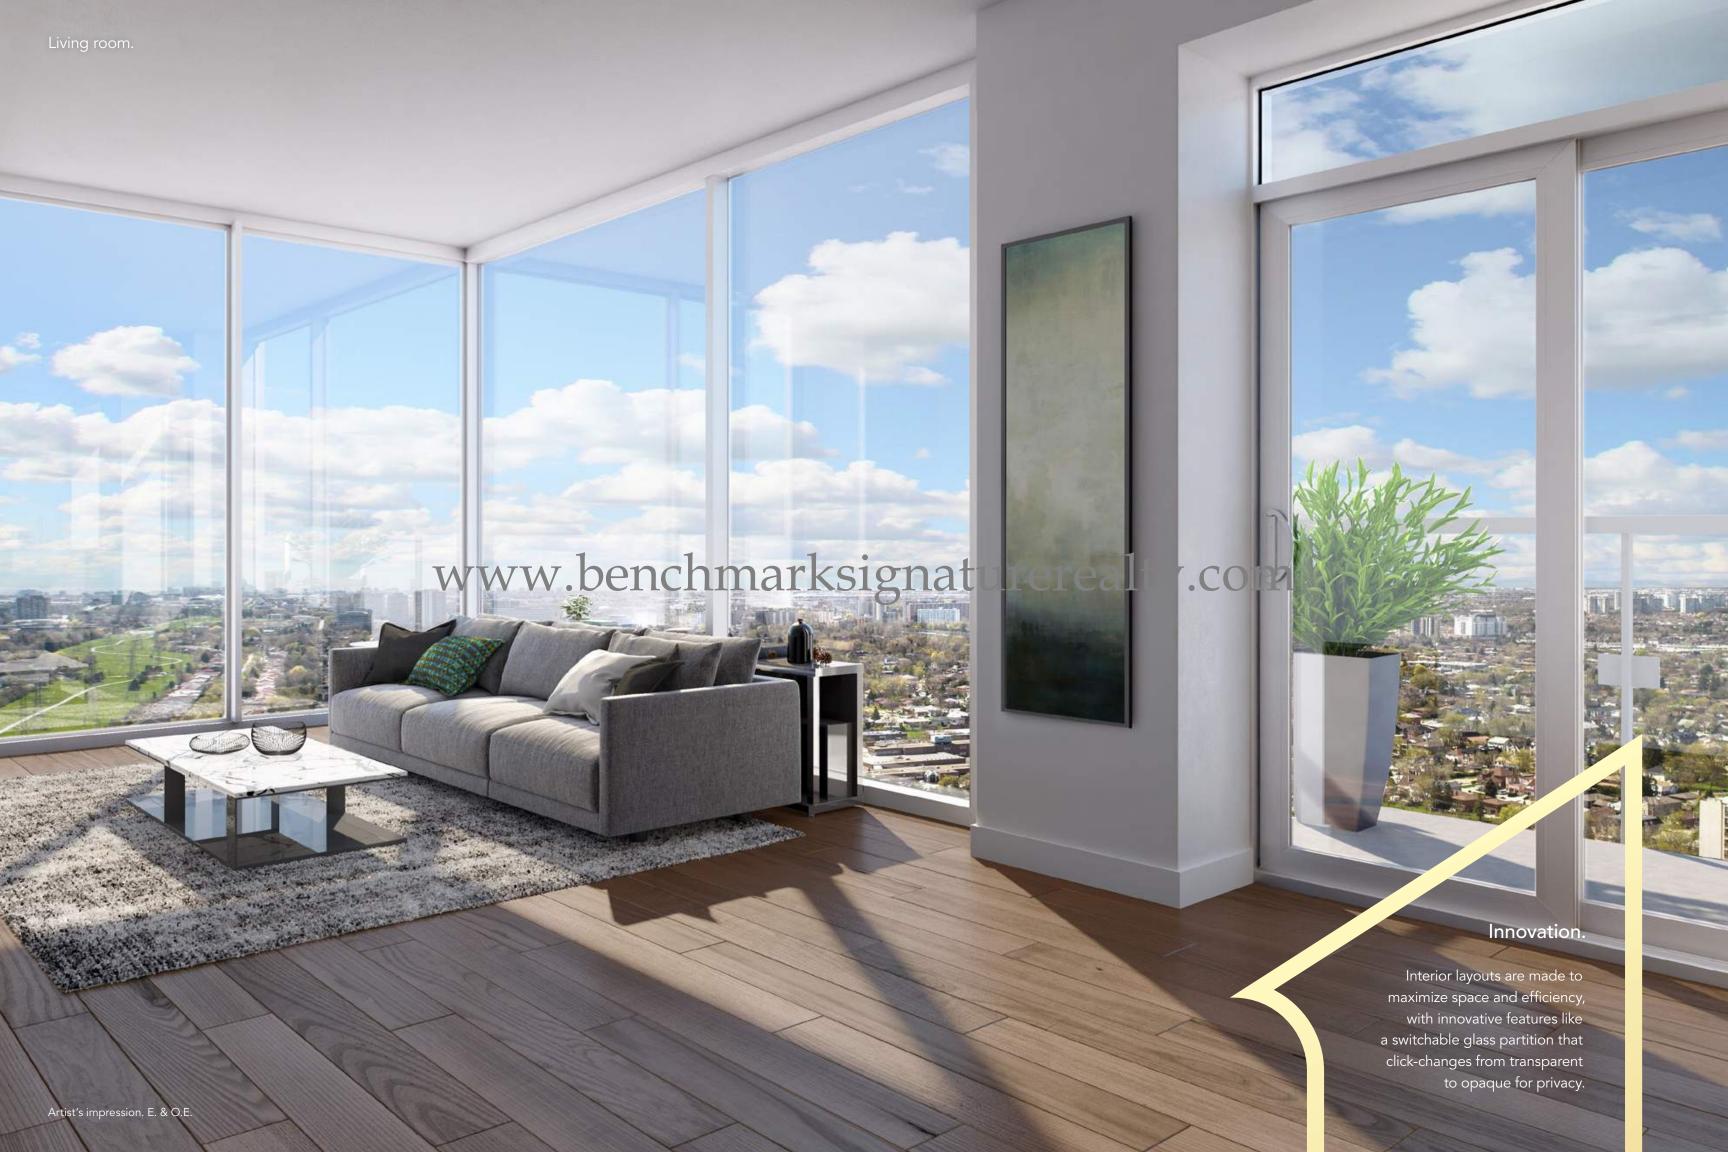

### Suite Feature Highlights:

Kohler plumbing fixtures in bathroom and kitchen | 9 ft. high ceiling with smooth painted finish Individual on-demand control of heating and air-conditioning all year round | Suites with internal bedrooms include M2M Switchable Smart Glass for added privacy | European built-in appliances