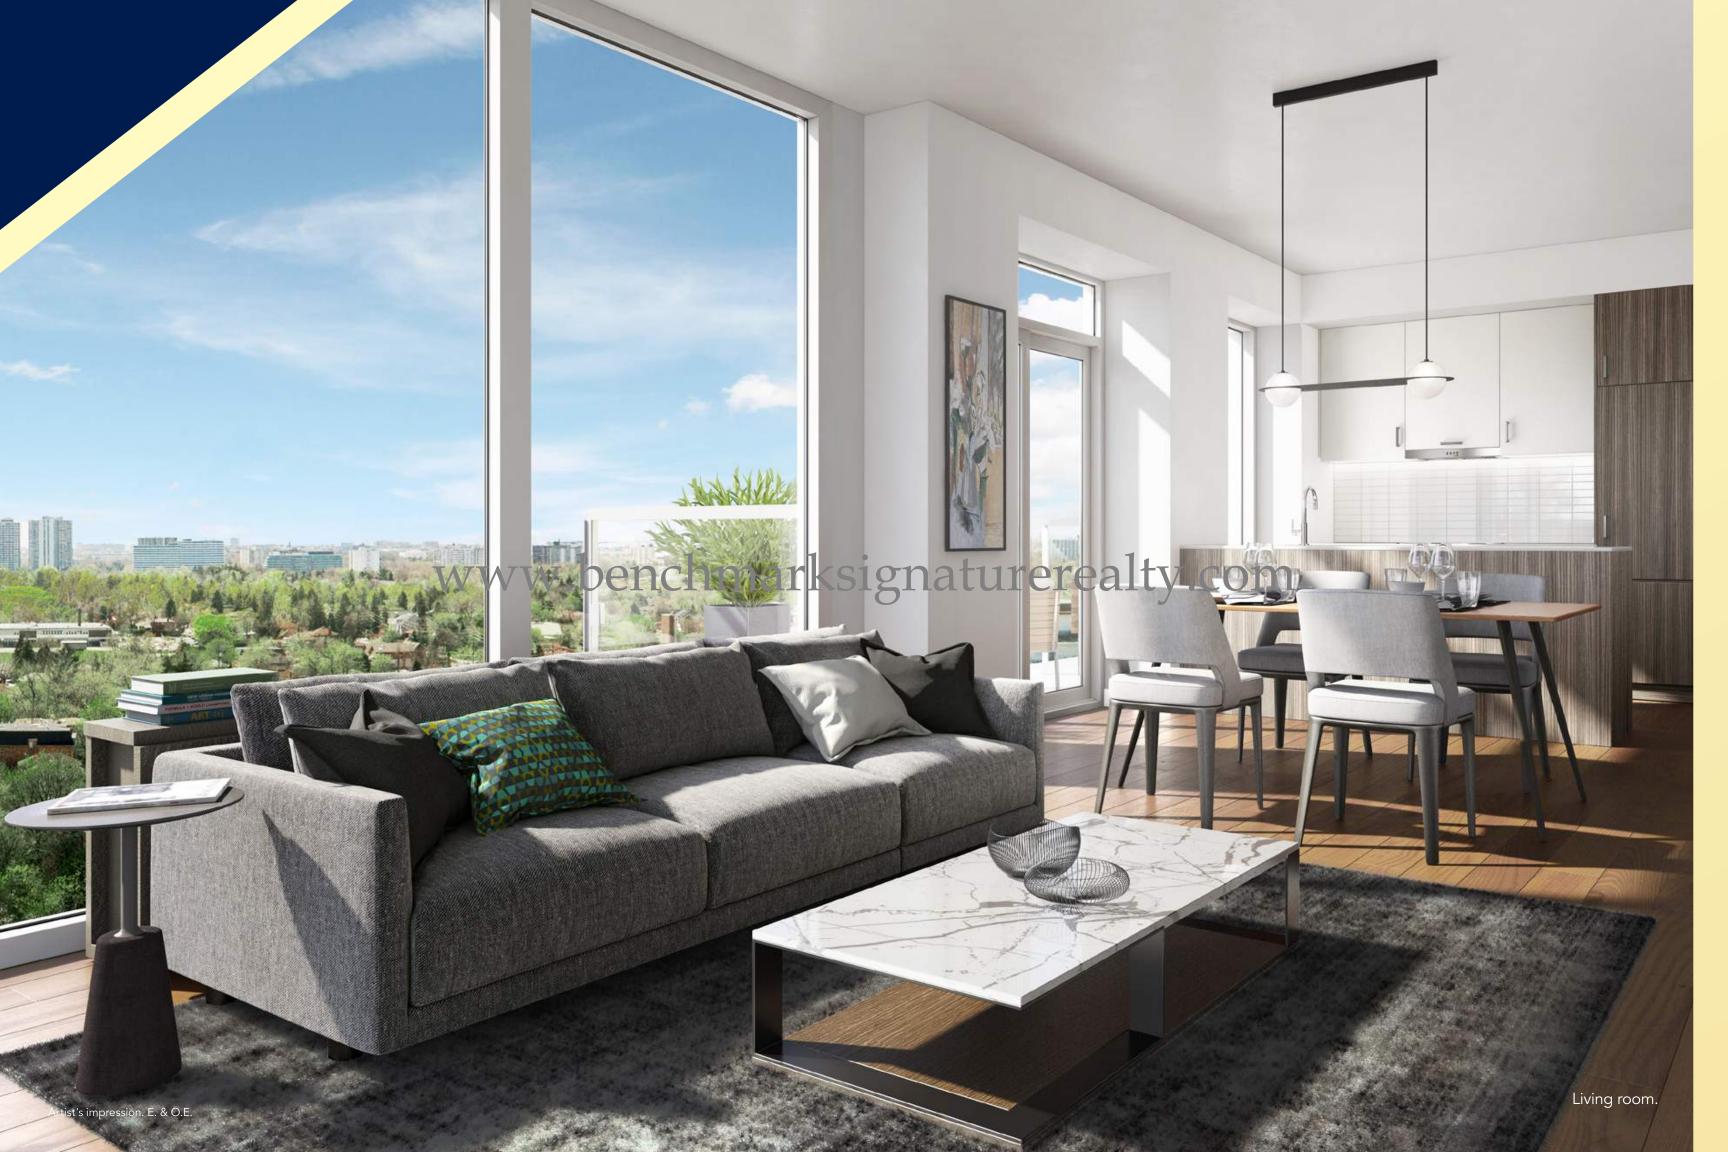

### Suite Feature Highlights:

Kohler plumbing fixtures in bathroom and kitchen | 9 ft. high ceiling with smooth painted finish Individual on-demand control of heating and air-conditioning all year round | Suites with internal bedrooms include M2M Switchable Smart Glass for added privacy | European built-in appliances