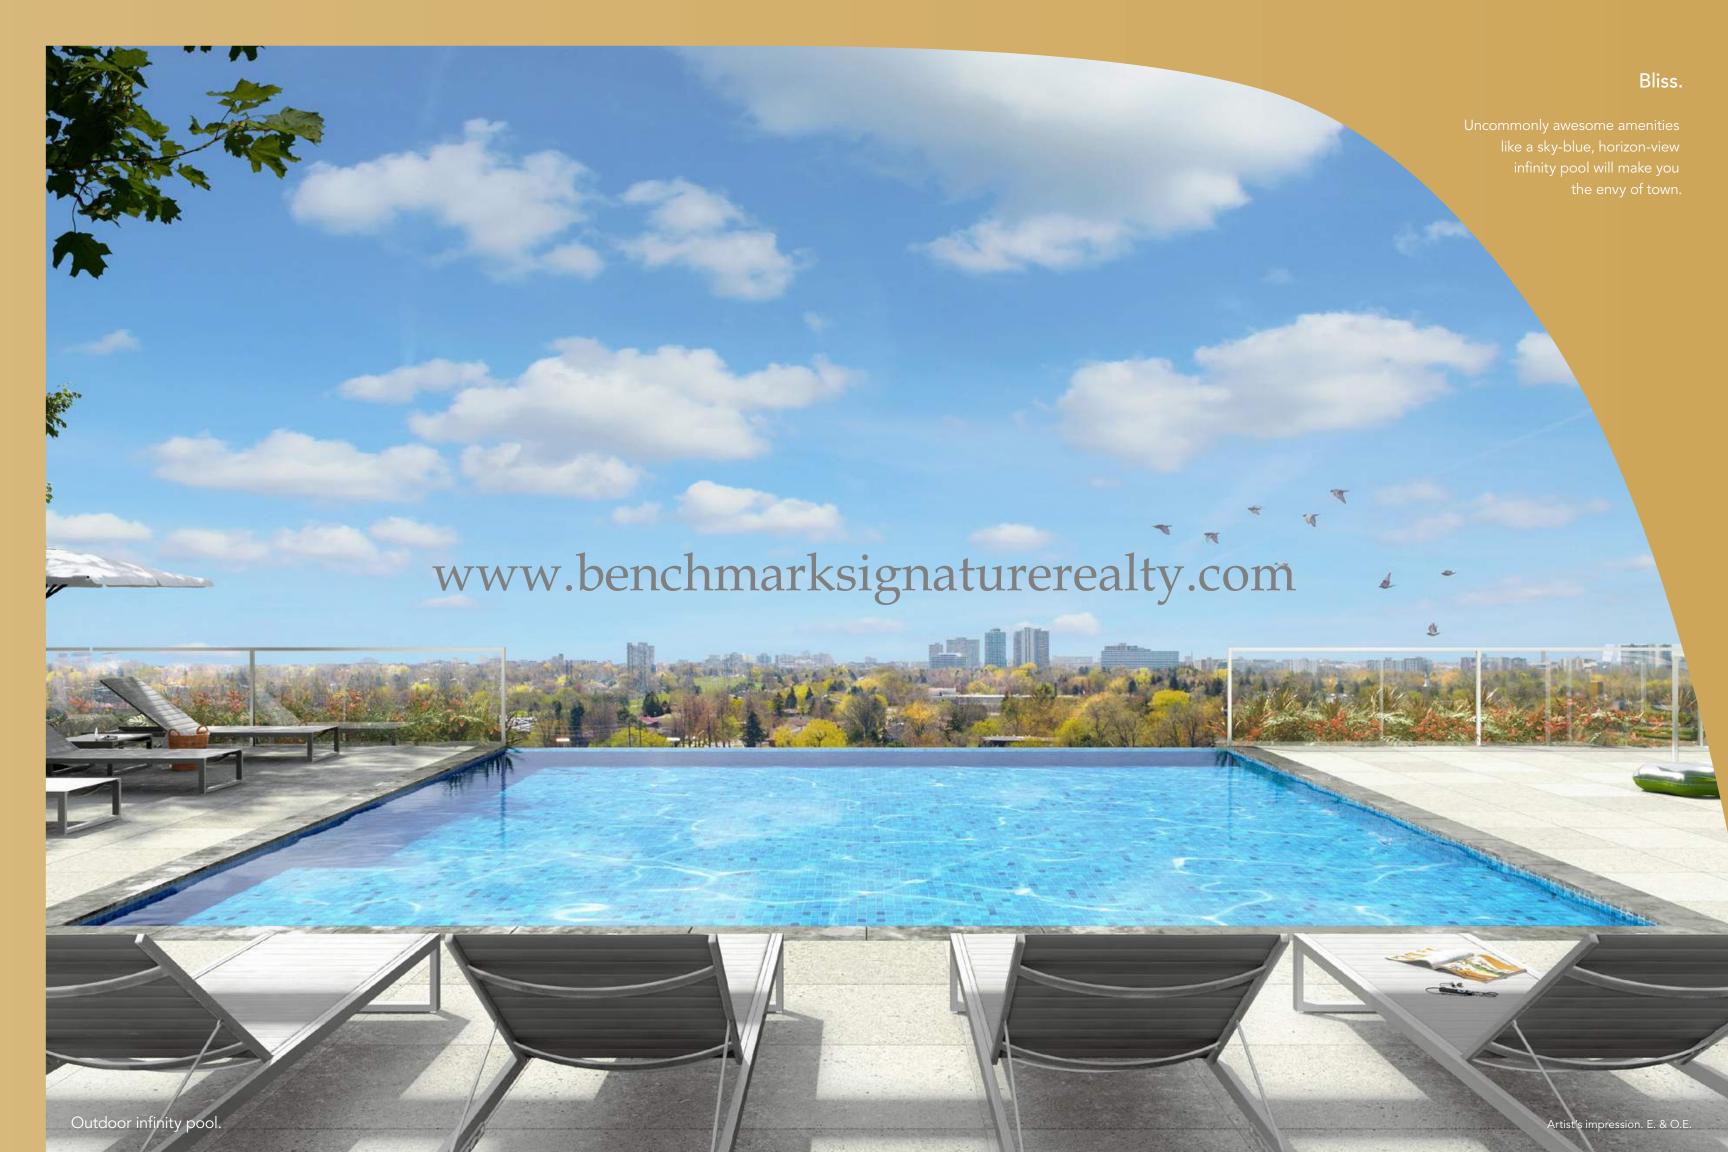

www.benchmarksignaturerealty

Party Room & Lounge
 Dining Room w/ Full Chef's Kitchen
 Lounge Area
 BBQ & Outdoor Dining Area
 Infinity Pool w/ Waterfall Feature
 Change Rooms

Additional amenities:

Pet Spa | Co-working Lounge | Outdoor Yoga Deck | Landscaped Courtyard Garden