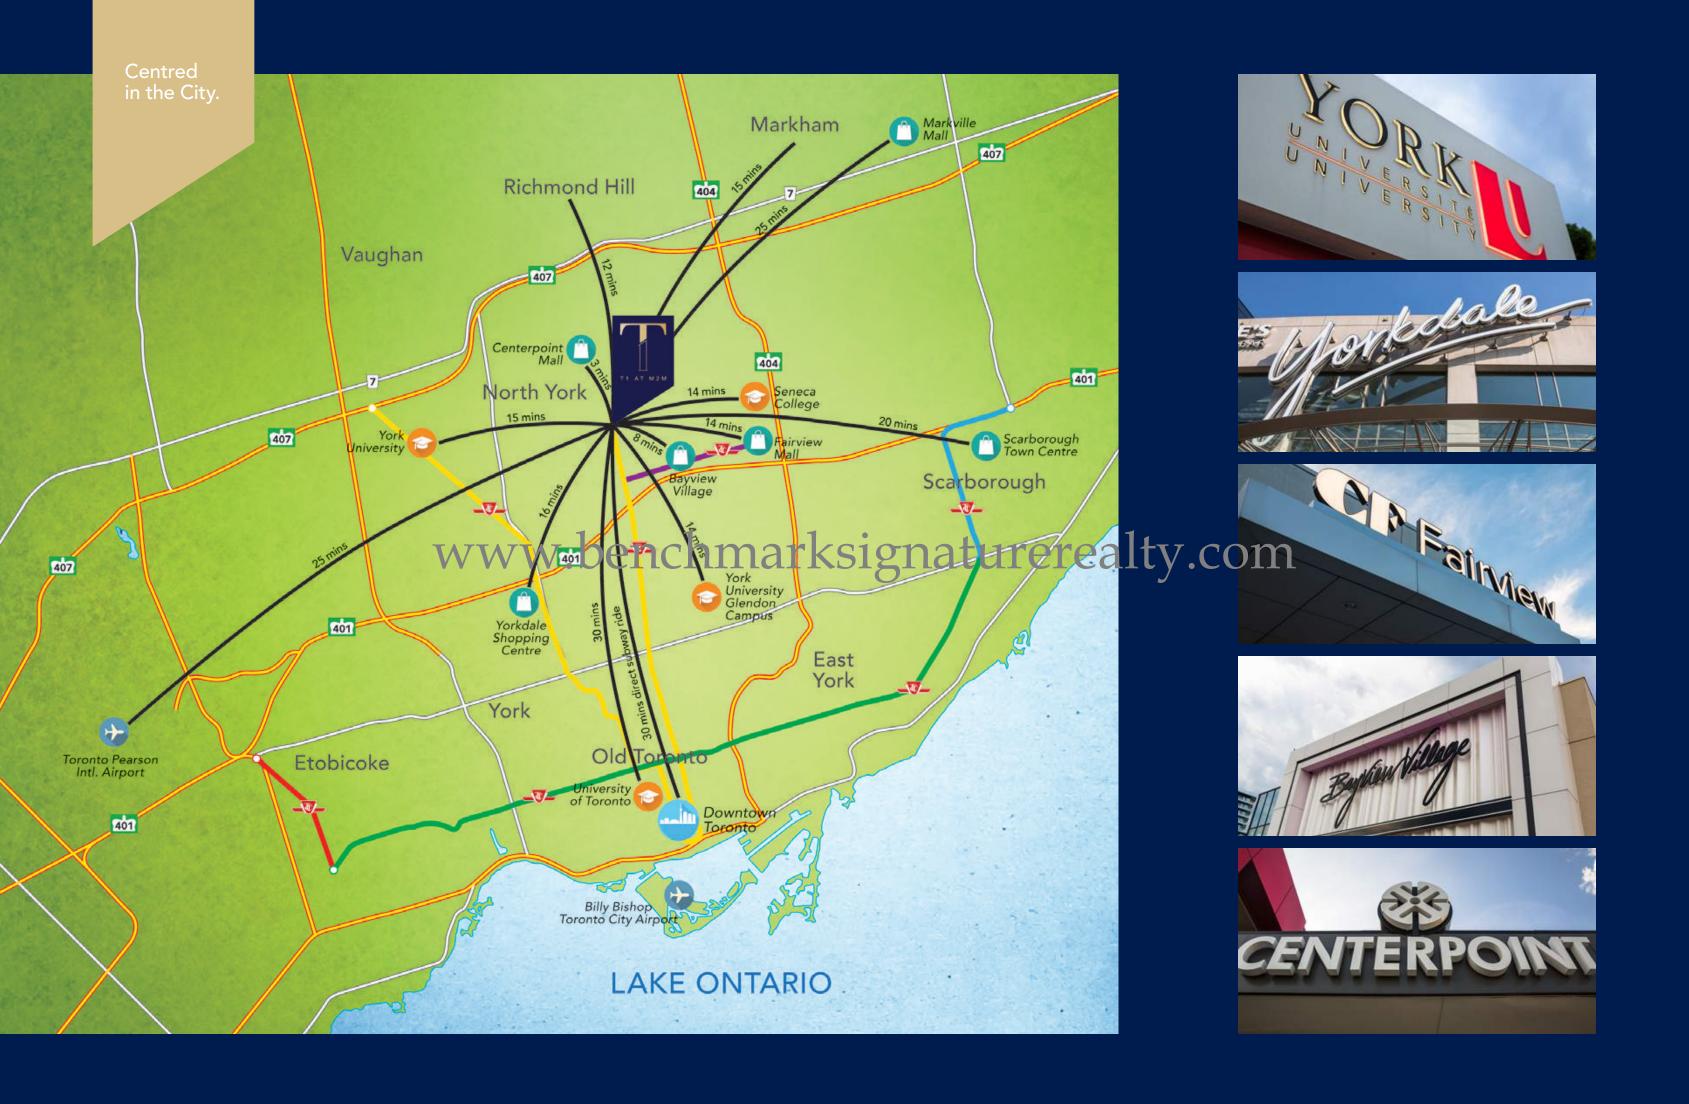

### Connected.

Situated in the heart of North York, T1 is en route to anywhere in the Greater Toronto Region. Hop on the subway, GO transit or expressway and arrive with ease and speed.

### Convenience. Made to Matter.

### Transportation

### **Education**

### Supermarket

### Restaurants