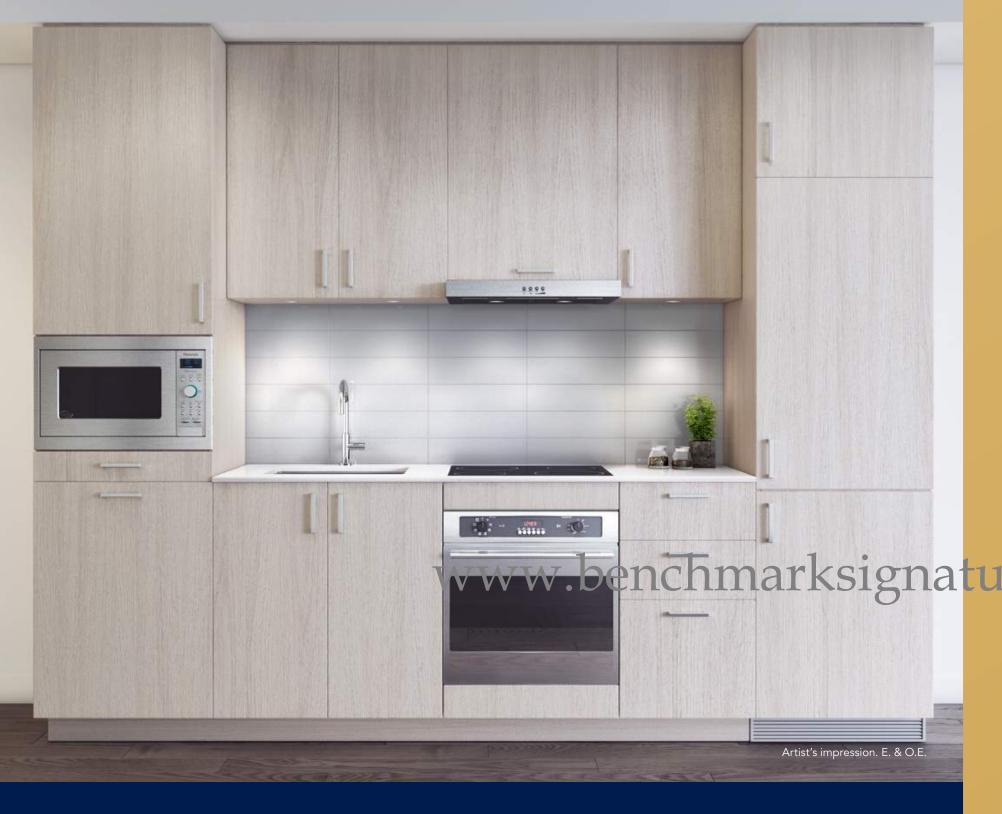

Rarely do you have such luxury of choice. In addition to Kohler fixtures, European cooking appliances, integrated fridge and dishwasher, plus soft-close drawers and cabinets, you can personalize your finishes. Freely mix and match styles, packages and upgrades.

### Suite Feature Highlights:

Kohler plumbing fixtures in bathroom and kitchen | 9 ft. high ceiling with smooth painted finish Individual on-demand control of heating and air-conditioning all year round | Suites with internal bedrooms include M2M Switchable Smart Glass for added privacy | European built-in appliances