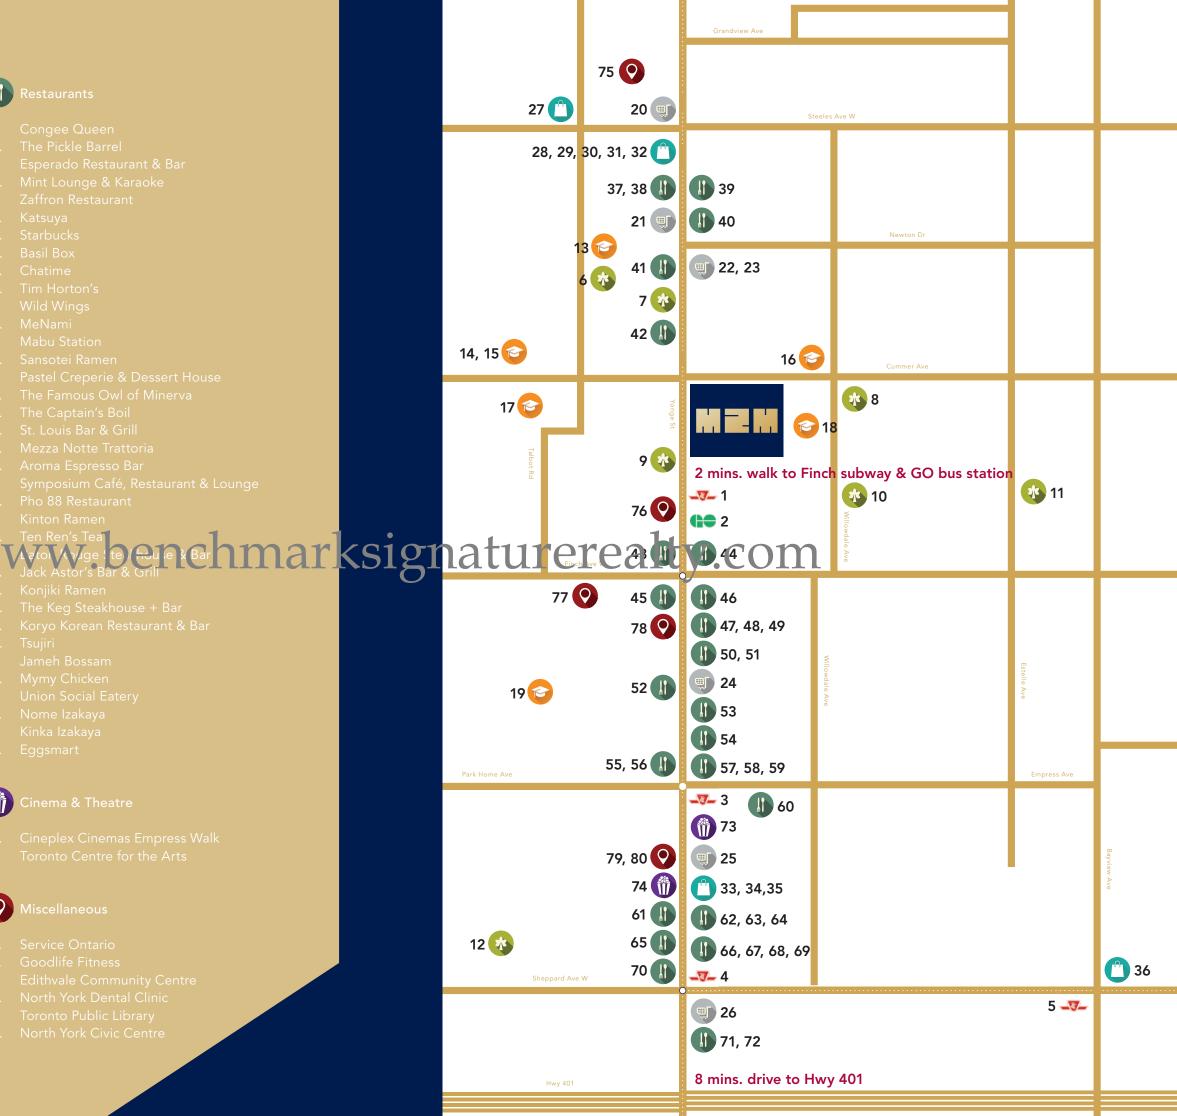

www.benchmarksignaturerealty.com





www.benchmarksignaturerealty.ioomde better.



www.benchmarksignaturere

# Community in the city.

Welcome to T1, the debut of Made-to-Matter (M2M) living,
master planned with everything you want in an all-inclusive community centred in the city.
Ideal Yonge and Finch locale. Amenities galore. Quality home decor.
This is life made to enjoy, made to work and made for you.





### Connected.

Situated in the heart of North York, T1 is en route to anywhere in the Greater Toronto Region. Hop on the subway, GO transit or expressway and arrive with ease and speed.





### Convenience. Made to Matter.

### Transportation

### **Education**

### Supermarket

### Restaurants















## Health.

Take in the perks of working out at home. While you keep fit, your kids stay entertained.

# Happiness.

Invite guests to your party lounge complete with prep kitchen.
Pop some corn and watch a flick with friends in your theatre.





# Ingenuity.

Your home office is a co-working lounge equipped with presentation boardroom and document centre, featuring a large-format laser printer/scanner.

### Amenities Plan

3<sup>rd</sup> / 4<sup>th</sup> floor



1. Theatre Room 2. Multi-Purpose Entertainment Room 3. Yoga Studio 4. Cardio Fitness Centre 5. Fitness Centre (4<sup>th</sup> F) / Change Room (3<sup>rd</sup> F) 6. Sauna 7. Children's Play Area 8. Outdoor Play Area

www.benchmarksignaturerealty



Party Room & Lounge
 Dining Room w/ Full Chef's Kitchen
 Lounge Area