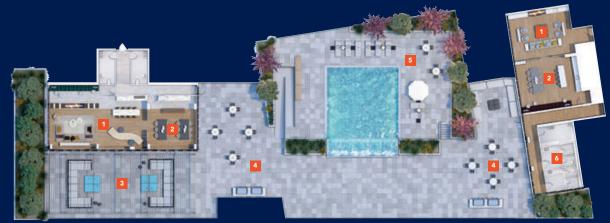

www.benchmarksignaturerealty

Party Room & Lounge
 Dining Room w/ Full Chef's Kitchen
 Lounge Area
 BBQ & Outdoor Dining Area
 Infinity Pool w/ Waterfall Feature
 Change Rooms

Additional amenities:

Pet Spa | Co-working Lounge | Outdoor Yoga Deck | Landscaped Courtyard Garden