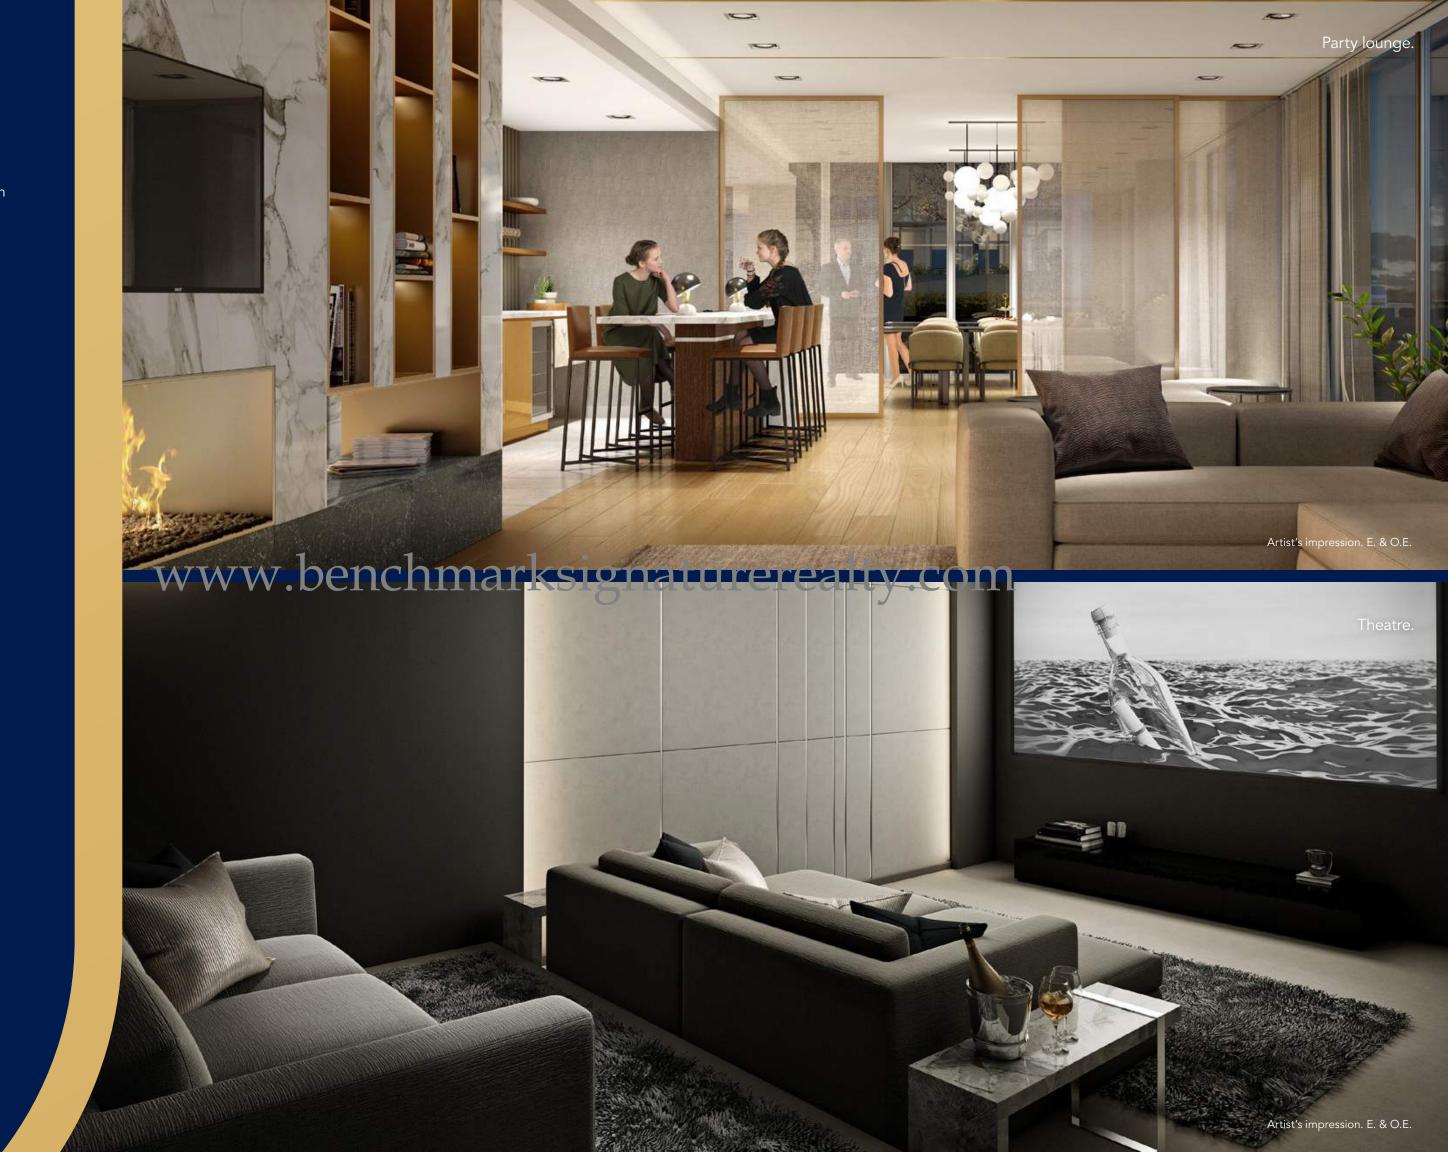

# Happiness.

Invite guests to your party lounge complete with prep kitchen.
Pop some corn and watch a flick with friends in your theatre.