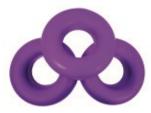

Resposable (Reusable/Disposable) doughy soft, skinned, molded memory foam. Light Cloud™ positioners can be easily cleaned and reused until the skin has become compromised.

LC150 Head Donuts Overall Dimensions 9"W x 2.5"H Center Ring 4" Case of 3