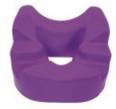

LC250
Prone Positioner
Overall Dimensions
9"L x 9.5"W
Outer Wing Height is 6"H
Chin & Forehead Height is 3.5"H
Each

LC300 Prone Positioners Case of 3

LC500 Heel Protectors 6"W x 3"L x 1.5"H Pair

OrderCES@CESsurgical.com