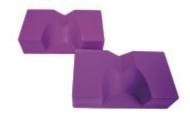

LC250
Prone Positioner
Overall Dimensions
9"L x 9.5"W
Outer Wing Height is 6"H
Chin & Forehead Height is 3.5"H
Each

LC300 Prone Positioners Case of 3

LC500 Heel Protectors 6"W x 3"L x 1.5"H Pair

OrderCES@CESsurgical.com