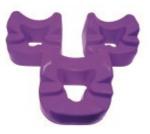

LC250
Prone Positioner
Overall Dimensions
9"L x 9.5"W
Outer Wing Height is 6"H
Chin & Forehead Height is 3.5"H
Each

LC300 Prone Positioners Case of 3

LC500 Heel Protectors 6"W x 3"L x 1.5"H Pair

OrderCES@CESsurgical.com