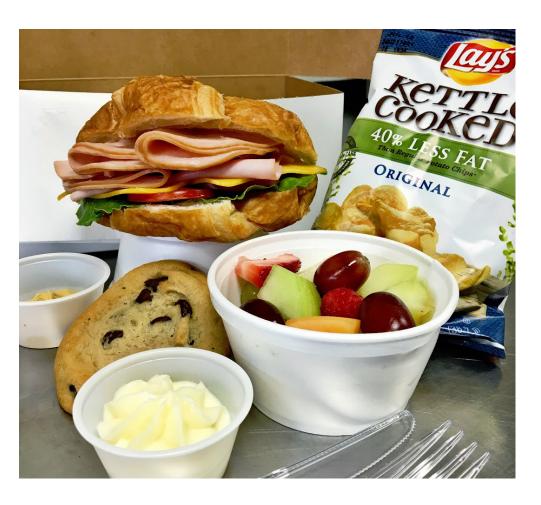

## business boxed lunch

- choice of sandwich and two sides: \$12 per person
- add assorted sodas and bottled water: \$2 per person

## sandwich options

- chicken salad on croissant with grapes, walnuts, apples, and crisp lettuce
- sautéed chicken wrap with bacon, brie, and pesto
- ham and cheddar with dijon mustard
- turkey avocado bacon wrap with lettuce and tomato
- vegan spinach wrap with grilled vegetables and roasted bell pepper spread
- · roast beef with cheddar and creamy horseradish
- BLT croissant with crispy applewood smoked bacon, lettuce, tomato, and mayo

## side options

- choice of bag of kettle chips or potato chips
- julienned celery and carrots with fiesta ranch dip
- pasta salad with grape tomatoes, olives, and feta cheese
- fresh seasonal fruit salad
- choice of chocolate chip, double chocolate, or white chocolate macadamia nut cookie
- \* minimum of 10 people per sandwich selection, and side(s) must be same for each sandwich selection \*\* only offered as drop-off; delivery fees may apply based on location