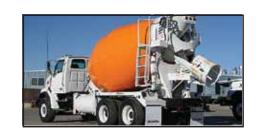

## **CONCRETE DISSOLVING AGENTS**

## ORGANIC IONIC COMPOUND

InsideOut™ Reverses Hard Cured Concrete and Cement into a soft paste working from the InsideOut!

Readily Biodegradable >7days - 90%

Closed Bottle Test AEM SOP MI O5I-P, 100% Biodegradable per OECD guidelines

Closed Bottle Test AEM SOP MI O5I-P, 100% Biodegradable per OECD guidelines Meets ASTM G-31-72, Non-corrosive

A Removes Rust, Roadfilm, Dirt & Oil, Dissolves Concrete

Replaces Harsh & Dangerous Acids

Safe on Metal, Polished Aluminum, Paint, Plastic, Rubber, Wiring and Glass