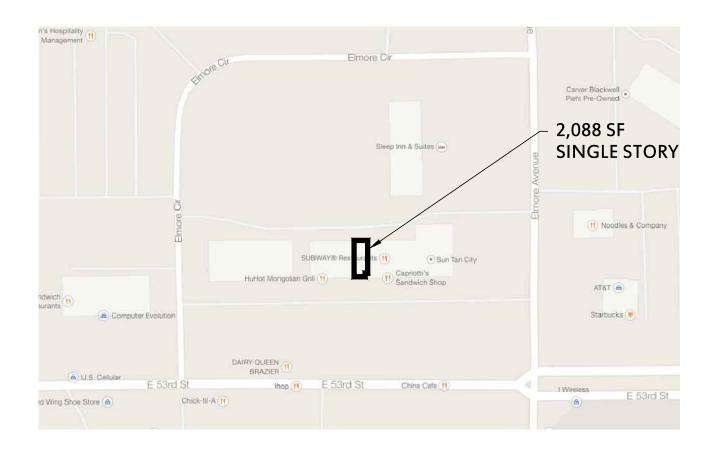

# **TENANT IMPROVEMENTS** for Profile by Sanford

## 3010 EAST 53RD STREET DAVENPORT, IOWA





### SHEET INDEX

| A-000 | TITLE SHEET             |
|-------|-------------------------|
| A-100 | DEMOLITION PLA          |
| A-101 | FLOOR PLAN              |
| A-102 | POWER & DATA P          |
| A-110 | <b>REFLECTED CEILIN</b> |
| A-401 | <b>INTERIOR ELEVAT</b>  |
| A-501 | SCHEDULES & NO          |

1. Applicable Codes (Editions)

Building Code 2009 International Building Code (IBC)

2. Design options

Separated occupancies: Type B (Business)

2-HOUR FIRE BARRIER PROVIDED AT WALLS OF DEMISE

3. Building Description

No

Use Group - A-2/M/B Type of construction -II-B

- 4. Is the building sprinkled?
- 5. PROJECT AREA: 2,088 SQUARE FEET
- 6. OCCUPANT LOAD: 21

| ONAS A. MCINCAN<br>STATE OF BREN<br>E 05242 | I hereby certify that the portion of this technical submission<br>described