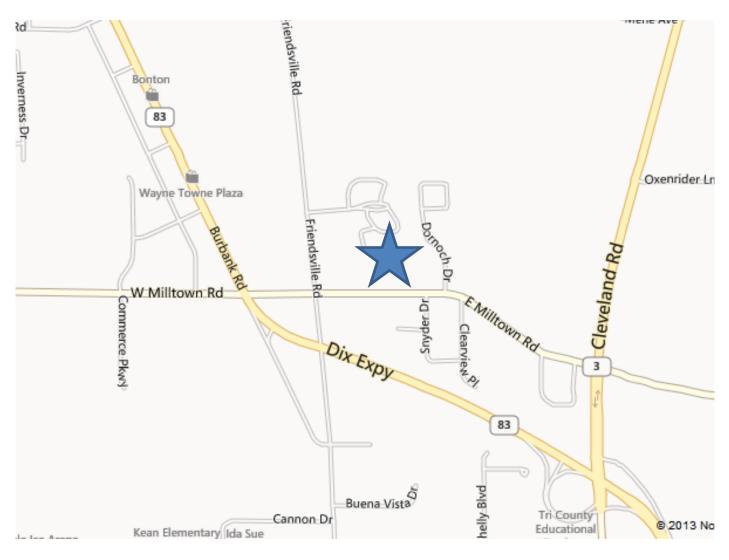

# **Twin Oaks Dermatology - Wooster Location**

**324 East Milltown Rd, Suite C, Wooster, OH 44691**. Located in cul-de-sac behind Chaffee Chiropractic. QUESTIONS CALL: 330-345-1540

#### From the North

Take OH-83 South to Wooster, OH Turn Left on to Milltown Rd. The building will be on the left

## From the South

Take OH-83 North to Wooster, OH Turn Right on Milltown Rd. The building will be on the left

## From the East

Take U.S. 30 West to OH-83 North Turn Right on Milltown Rd. The building will be on the left

#### From the West

Take U.S. 30 East to OH-83 North Turn Right on Milltown Rd. The building will be on the left