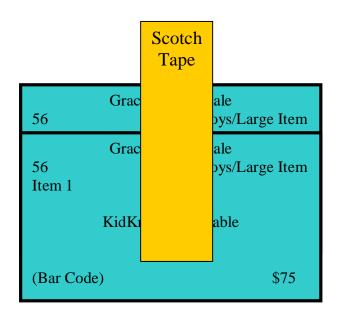

#### 4. LARGE TICKET PROCEDURE

**a**. For items that do not fit easily into a shopping bag, please place two identical tickets on the large item with a single piece of tape (see picture on last page)

How to turn in Large ticket items correctly...

How to pin clothing items correctly...always pin on the left side.