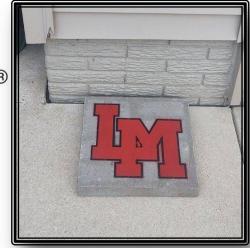

Pavers— The Pavers are 16" X16" with the logo painted on it for \$30. Color background choices are white or natural.

To order your LM logo please email
lmvppaintmydrive@gmail.com.
Cost is \$60 per driveway logo painted.
Cost for the paver logo is \$30.
See back page for details on ordering.
Please contact Michelle Hand with any questions or concerns. 310-270-9274 or
Michelle.m.hand@gmail.com
Do not contact LMHS.