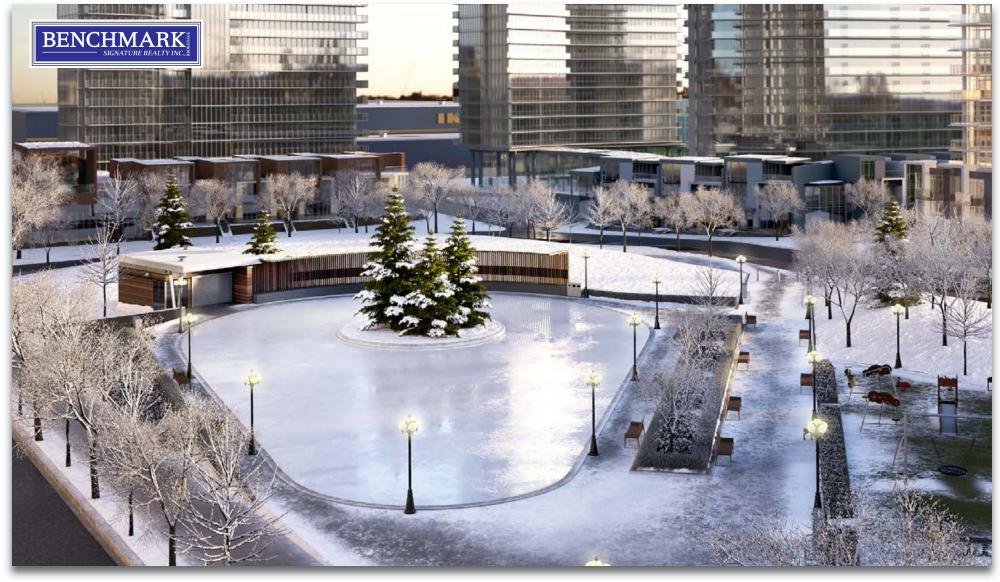

FRENCH GARDEN

\* Initial concept by rendering artist.

GRAND CENTRAL PARK - WATER FEATURE (SUMMER)

\* Initial concept by rendering artist.

> , colours, his is not

SAISONS

GRAND CENTRAL PARK - WATER FEATURE (WINTER)