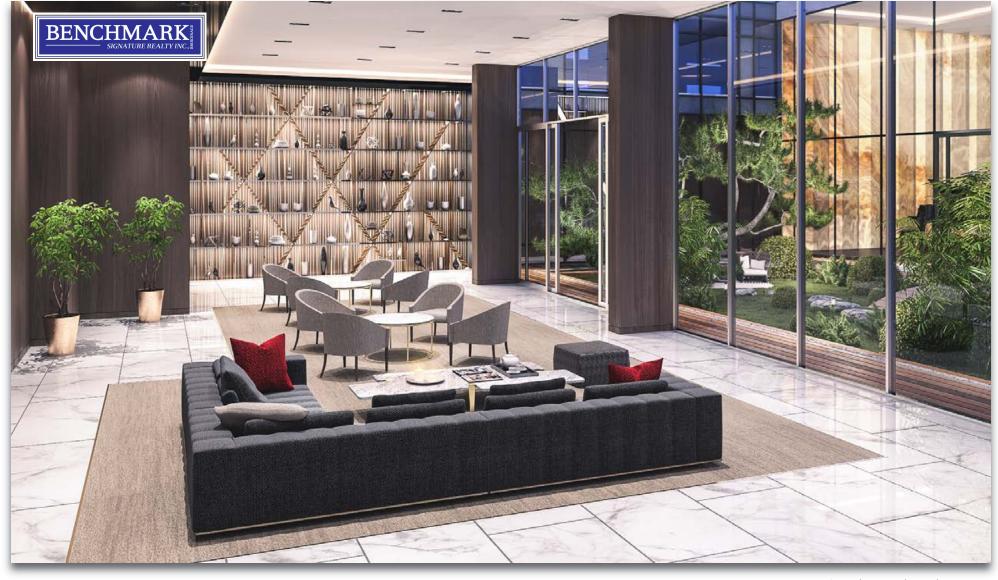

 $^{\star}$  Initial concept by rendering artist.

MEGA CLUB - TEA ROOM

\* Initial concept by rendering artist.

MEGA CLUB - PIANO LOUNGE

\* Initial concept by rendering artist.

MEGA CLUB - SWIMMING POOL

\* Initial concept by rendering artist.