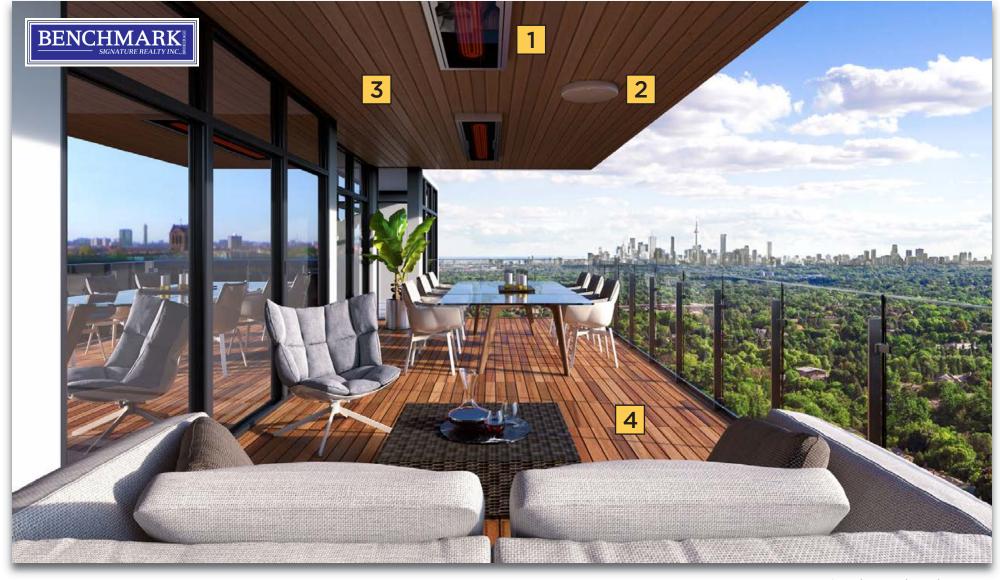

## AUTOMATIC TOUCHLESS CARWASH, WHEEL CLEANING BAY & EV CHARGING

**OUTDOOR LIVING ROOM** 

\* Initial concept by rendering artist.

- 1. Radiant ceiling heater
- 2. Balcony lights

BENCHMARK SIGNA PURE PER PROPERTY IN SOME COLLING FROM THE TOTAL PROPERTY OF THE PROPERTY OF T