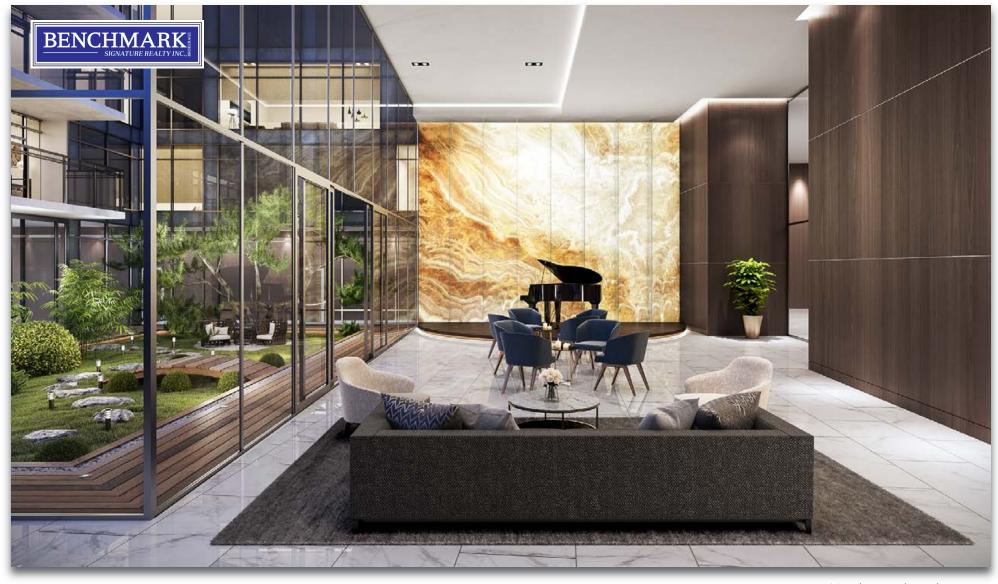

 $^{\star}$  Initial concept by rendering artist.

MEGA CLUB - TEA ROOM

\* Initial concept by rendering artist.

MEGA CLUB - PIANO LOUNGE

\* Initial concept by rendering artist.

MEGA CLUB - SWIMMING POOL

\* Initial concept by rendering artist.