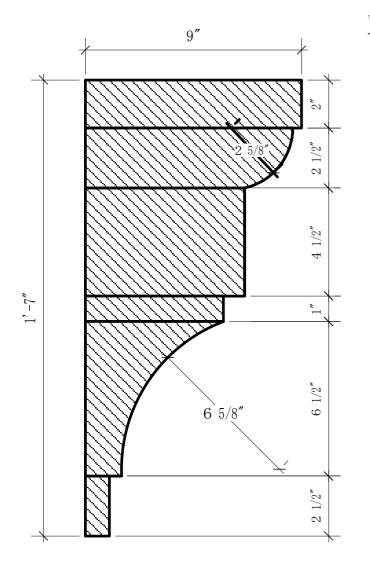

## PARTY PORTAL CROWN MOLDING PROFILE

OVOLO Molding sits on top of a COVE Molding

Scale: 3'' = 1' - 0''

Party Portals 1-3 need 12, 6' Lengths Party Portal 4 needs 2, 6 Lengths and 2, 19' Lengths