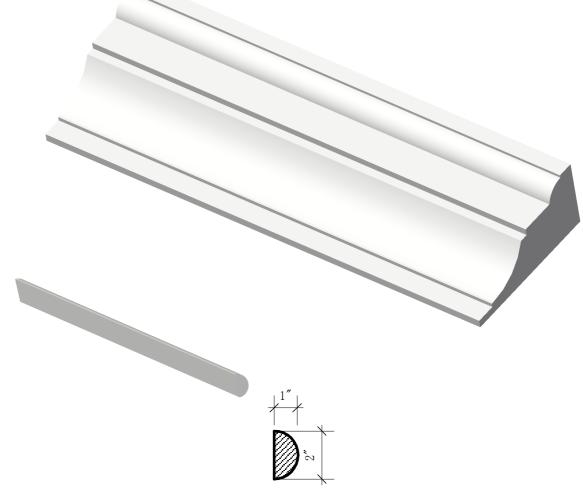

## PARTY PORTAL CHAIR RAIL MOLDING PROFILE

Half Round

Scale: 3'' = 1' - 0''

Party Portals 1-4 need 8,5'3" Lengths

NEGLIA BALLET ARTISTS THE NUTCRACKER SHEA'S PERFORMING ARTS CENTER