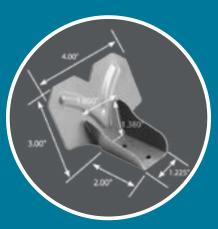

| ltem # | Description         | Pcs/Bx | Lb/Bx |
|--------|---------------------|--------|-------|
| SD45   | Snow Defender® 4500 | 50     | 15.1  |

Embossed "V" for 40% Greater Rigidity

**EPDM Washer** 