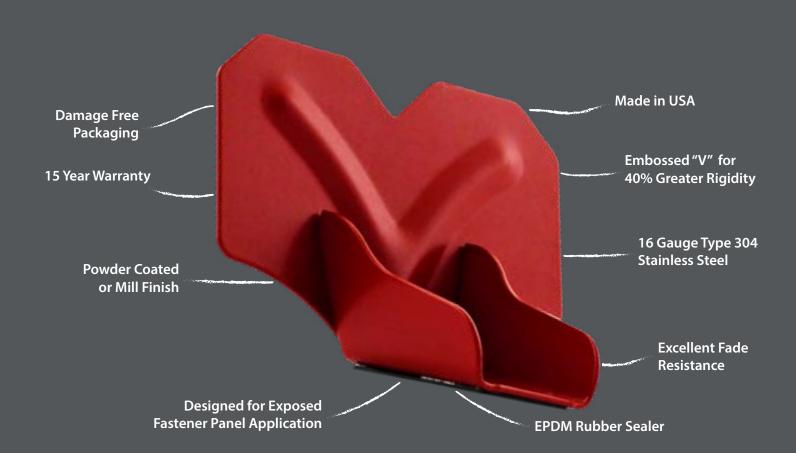

The Snow Defender® 4500 is the snow guard you need for long lasting protection aganst melting snow. Designed for use with exposed fastener panels on 2×4 purlins in the flat position.

The EPDM Rubber seal makes installation quick and easy. No extra caulk to take up on the roof, just screws and snow guards. The 304 Stainless Steel design and ability to use up to a #14 screw for fastening assures that these snow guards stay on the roof. They come in 40+ colors which allows you to match virtually any metal roofing color. They are designed for use with wood furring strips or purlins under metal. The traditional look adds character to your roof project while protecting people, vehicles, and landscaping below. The Snow Defender® 4500 allows snow to come off the roof in small pieces, while keeping it from sliding off all at one.

| ltem # | Description         | Pcs/Bx | Lb/Bx |
|--------|---------------------|--------|-------|
| SD45   | Snow Defender® 4500 | 50     | 15.1  |

Embossed "V" for 40% Greater Rigidity

**EPDM Washer** 