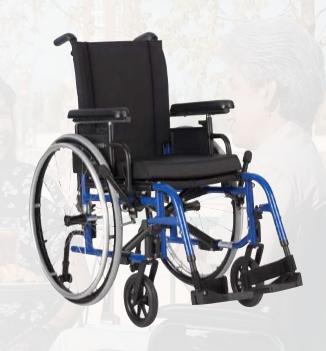

## **BREEZY 600**

The Breezy 600 is the lightest weight feature-packed chair in its class, making it the ideal solution for foot propellers and those needing environmental access. Ten different seat height adjustments allow this chair to fit every client.

- · Lightweight aluminum sideframes
- Angle adjustable back
- Adjustable caster housing for better stability and maximum rolling efficiency
- Padded seat sling for extra comfort
- Locking crossbrace hinge limits flex in the frame for more efficient propelling
- Weight Capacity: 250 lbs
- Lifetime warranty on the frame & 2 years on parts (See owner's manual for details)