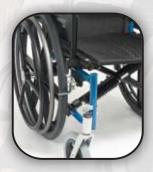

One-Arm Drive positive lock strut system increases propelling efficiency and is easily removed for folding. Option Fits Breezy 600 models.

Standard, hemi and ultra-hemi configurations