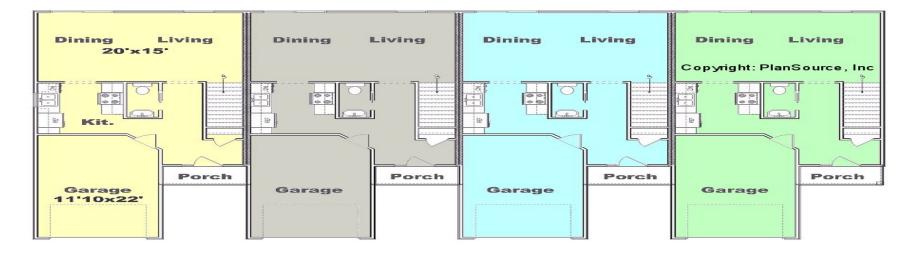

Living area = 2349 sq. ft. Other = 182 sq. ft. Total = 2531 sq. ft. Living area per unit: = 783 sq. ft. Width: 66'-4'' Depth: 38'-2''

2 bedroom / 1.5 bath Living area = 5324 sq. ft. Other = 1172 sq. ft. Total = 6496 sq. ft. Living area per unit: 1331 sq. ft. Width: 80'-0'' Depth: 48'-0'' Q. What is the price for Lake Marie Villa vacant land?