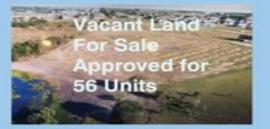

## **Dependable Income Stream**

Owner Financing or JV

RMF Zoning approved for 56 Apartmenents/ Condos 4.68 Acres Public Water Public Sewer

**Build 56 Apartments/Condos** 

Lake Marie Blvd. Dundee, FI 33838

Q. What is the cost of plans to develop the land?

A. It will cost \$ 50,000.00 to obtain approved plans with all engineering designs, meetings with town, zoning approval.

- Q. Do you have cost estimate for construction cost per unit?
- A. I am in the process of revising the figures of the cost per unit.
- Q. What will the units be constructed of: block or wood?
- A. It will probably be stick built with vinyl siding or stucco. That is the way all the projects are being build today; Disney at Celebration and other major companies...
- Q. Does it have Underground utilities
- A. Yes
- Q. Will the roads be paved?
- A. Yes
- Q. Is it city water and sewer?
- A. Yes, city sewer and water are next the property
- Q. Is there City or county taxes?
- A. Both city and county taxes because it is in the Town of Dundee and Polk County
- Q. What is the estimated market price Per unit after completion
- **Being revised**
- Q. If an investor buys and rent the units do you have an estimated fair market value rent roll.
- A. Being revised
- Q. Is there a demand for this type of living for purchase or rental?
- A. Great demand for rentals and super-gold mind that keeps giving forever
- The units can be sold to investors before the project is started.
- Q. Is this a condominium
- A. No. It is Zoned RMF which means residential multi-family units approved for 12 units per acre or a total of 56 units.
- Q. Who maintains common areas?