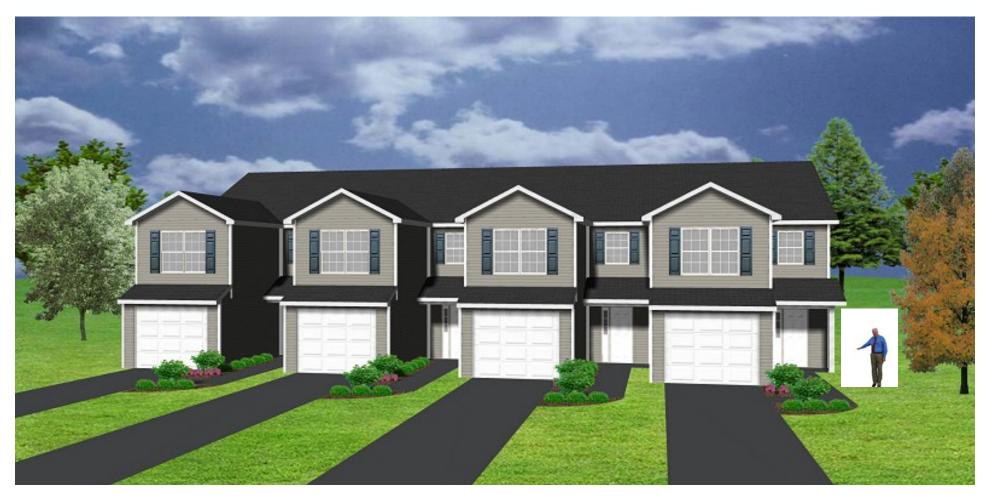

#### MLS # K 4900731

Information is believed to true but not guaranteed.

Townhouses
Triples

Open of the second sec

Waymon Ellis Meadows - Real Estate Broker and Builder 404 Ridgewood Avenue - Dundee, Florida 33838 Phone: 863-287-5981 - Email: BigW1937@aol.com - www.WaymonMeadowsRealEstate.com

Living area = 2349 sq. ft. Other = 182 sq. ft. Total = 2531 sq. ft. Living area per unit: = 783 sq. ft. Width: 66'-4'' Depth: 38'-2''

2 bedroom / 1.5 bath Living area = 5324 sq. ft. Other = 1172 sq. ft. Total = 6496 sq. ft. Living area per unit: 1331 sq. ft. Width: 80'-0'' Depth: 48'-0'' Q. What is the price for Lake Marie Villa vacant land?