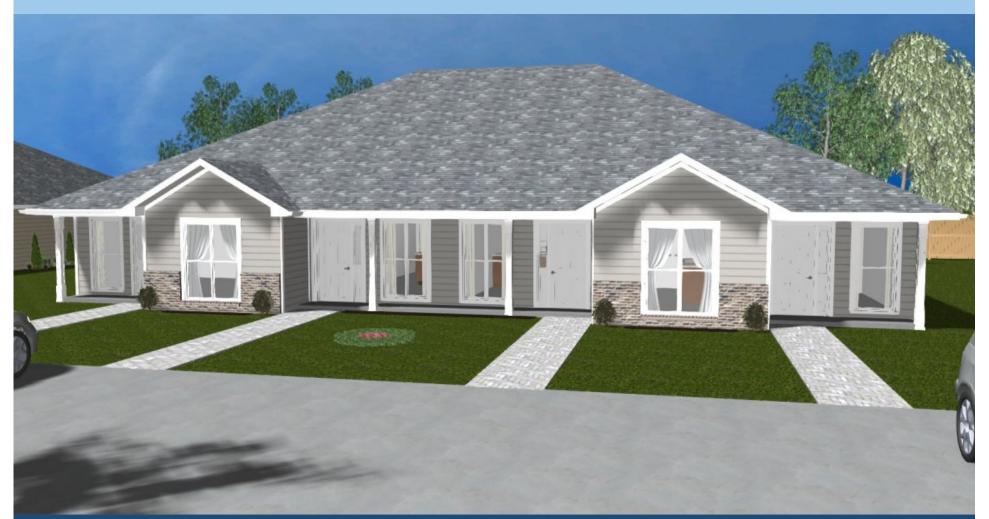

#### MLS # K 4900731

Information is believed to true but not guaranteed.

Townhouses
Triples

Open of the second sec

Waymon Ellis Meadows - Real Estate Broker and Builder 404 Ridgewood Avenue - Dundee, Florida 33838 Phone: 863-287-5981 - Email: BigW1937@aol.com - www.WaymonMeadowsRealEstate.com

Living area = 2349 sq. ft. Other = 182 sq. ft. Total = 2531 sq. ft. Living area per unit: = 783 sq. ft. Width: 66'-4'' Depth: 38'-2''

2 bedroom / 1.5 bath Living area = 5324 sq. ft. Other = 1172 sq. ft. Total = 6496 sq. ft. Living area per unit: 1331 sq. ft. Width: 80'-0'' Depth: 48'-0'' Q. What is the price for Lake Marie Villa vacant land?