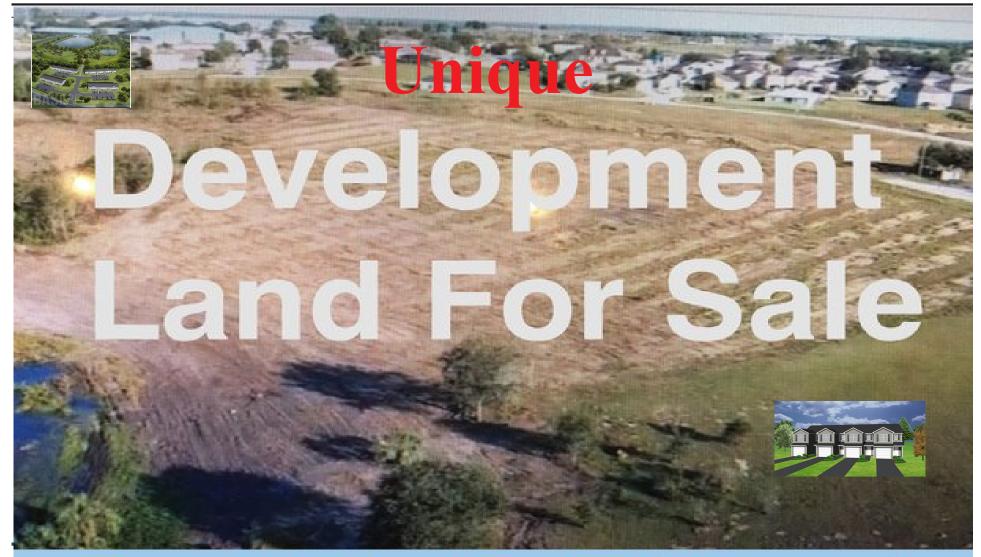

## **Dependable Income Stream**

Owner Financing or JV

RMF Zoning approved for 56 Apartmenents/ Condos 4.68 Acres Public Water Public Sewer

**Build 56 Apartments/Condos** 

Lake Marie Blvd. Dundee, FI 33838

#### Apartments better than the Stock Market, lower risk, yields better returns, and offers greater diversification.

Come see this alluring development LAND approved for 56 Apartments. You will be captivated by its panoramic view overlooking Lake Marie from top of the Ridge of Dundee. The land gradually slopes toward the lake guaranteeing apartment owners will have a magnificent obsession living on this unique property.We are told location is critical to a community value and this unique property meets that criteria plus much more. It's a short distance to Disney World, yet far enough to make it quite from noisy highway traffic. This quaint small town is filled with neighbors who know each other and enjoy community activities together. Come see, come buy before it is too late. Owner will finance Land or will JV the project.

- Q. Lastly ....nothing more to currently
- A. See www.GoMRC.net for details or call Waymon 863-287-5981

Come join the owner in developing this unique evelopment property approved for fifty-six apartments, town houses, and quadplexes. You will be captivated by its panoramic view overlooking Lake Marie from top of the Ridge of Dundee. The land gradually slopes toward the lake guaranteeing apartment owners will have a magnificent obsession living on this unique property. We are told location is critical to a community value and this unique property meets that criteria plus much more. It's a short distance to Disney World, yet far enough to make it quite from noisy highway traffic. This quaint small town is filled with neighbors who know each other and enjoy community activities together. Come join this small group of investors developing this property.