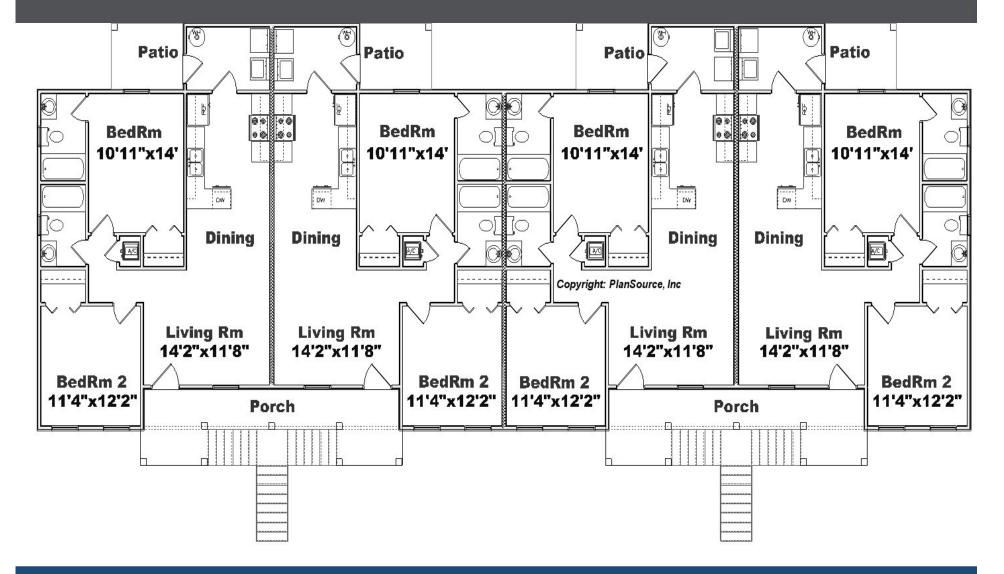

Living area = 2349 sq. ft. Other = 182 sq. ft. Total = 2531 sq. ft. Living area per unit: = 783 sq. ft. Width: 66'-4'' Depth: 38'-2''

2 bedroom / 1.5 bath Living area = 5324 sq. ft. Other = 1172 sq. ft. Total = 6496 sq. ft. Living area per unit: 1331 sq. ft. Width: 80'-0'' Depth: 48'-0'' Q. What is the price for Lake Marie Villa vacant land?