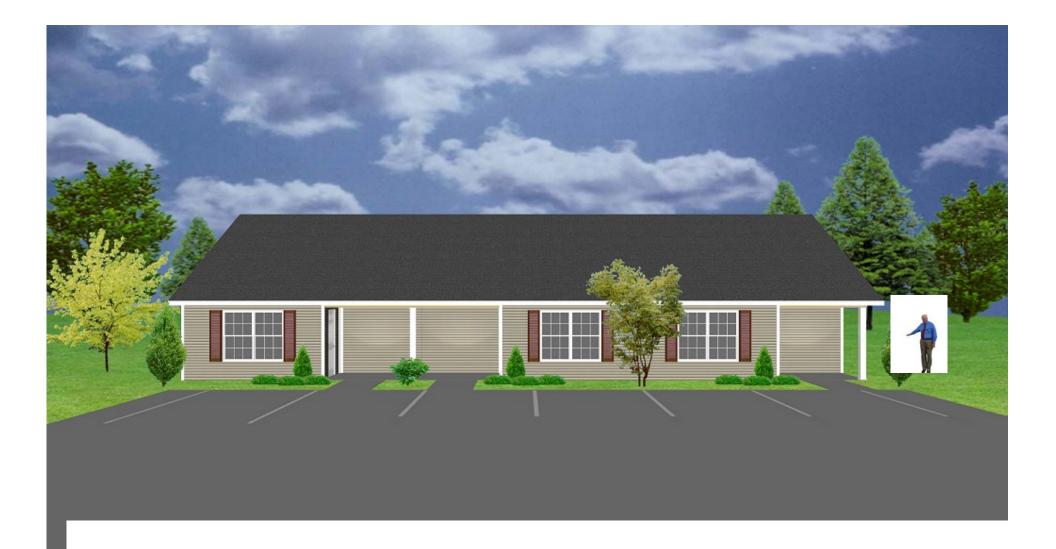

#### MLS # K 4900731

Information is believed to true but not guaranteed.

Townhouses
Triples

Open of the second sec

Waymon Ellis Meadows - Real Estate Broker and Builder 404 Ridgewood Avenue - Dundee, Florida 33838 Phone: 863-287-5981 - Email: BigW1937@aol.com - www.WaymonMeadowsRealEstate.com

Living area = 2349 sq. ft. Other = 182 sq. ft. Total = 2531 sq. ft. Living area per unit: = 783 sq. ft. Width: 66'-4'' Depth: 38'-2''

2 bedroom / 1.5 bath Living area = 5324 sq. ft. Other = 1172 sq. ft. Total = 6496 sq. ft. Living area per unit: 1331 sq. ft. Width: 80'-0'' Depth: 48'-0'' Q. What is the price for Lake Marie Villa vacant land?