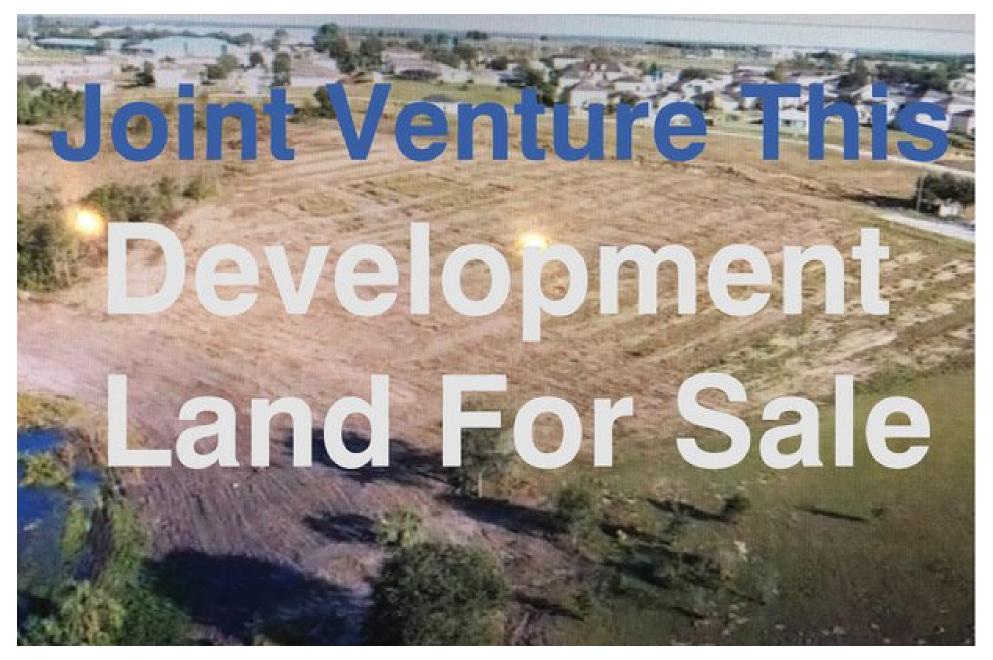

## **Dependable Income Stream**

Owner Financing or JV

RMF Zoning approved for 56 Apartmenents/ Condos 4.68 Acres Public Water Public Sewer

**Build 56 Apartments/Condos** 

Lake Marie Blvd. Dundee, FI 33838

#### Apartments better than the Stock Market, lower risk, yields better returns, and offers greater diversification.

Come see this alluring development LAND approved for 56 Apartments. You will be captivated by its panoramic view overlooking Lake Marie from top of the Ridge of Dundee. The land gradually slopes toward the lake guaranteeing apartment owners will have a magnificent obsession living on this unique property.We are told location is critical to a community value and this unique property meets that criteria plus much more. It's a short distance to Disney World, yet far enough to make it quite from noisy highway traffic. This quaint small town is filled with neighbors who know each other and enjoy community activities together. Come see, come buy before it is too late. Owner will finance Land or will JV the project.