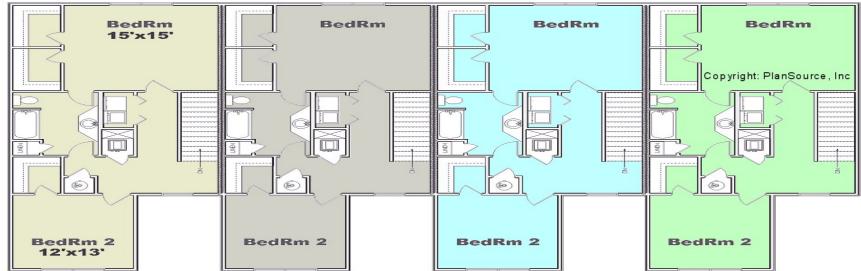

Living area = 2349 sq. ft. Other = 182 sq. ft. Total = 2531 sq. ft. Living area per unit: = 783 sq. ft. Width: 66'-4'' Depth: 38'-2''

2 bedroom / 1.5 bath Living area = 5324 sq. ft. Other = 1172 sq. ft. Total = 6496 sq. ft. Living area per unit: 1331 sq. ft. Width: 80'-0'' Depth: 48'-0'' Q. What is the price for Lake Marie Villa vacant land?