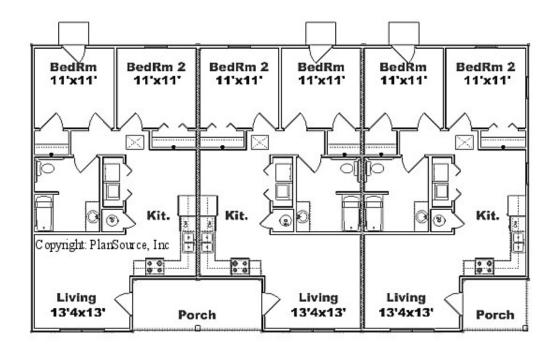

Living area = 2349 sq. ft. Other = 182 sq. ft. Total = 2531 sq. ft. Living area per unit: = 783 sq. ft. Width: 66'-4'' Depth: 38'-2''

2 bedroom / 1.5 bath Living area = 5324 sq. ft. Other = 1172 sq. ft. Total = 6496 sq. ft. Living area per unit: 1331 sq. ft. Width: 80'-0'' Depth: 48'-0'' Q. What is the price for Lake Marie Villa vacant land?