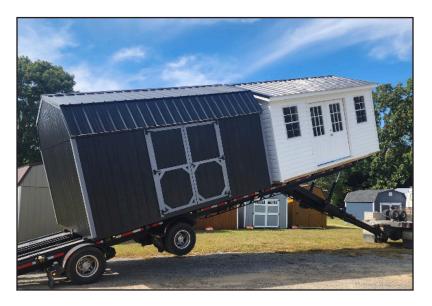

# STRESS FREE DELIVERY

First 30 miles free! Block, Leveling and Anchor Kits available.

Our delivery drivers have a variety of tools available during the delivery process to ensure that we can place the building exactly where you want it without any damage. If you have doubts about whether we can deliver to your location, one of our team members will be happy to work with you to inspect your site and plan the delivery location prior to your official delivery.