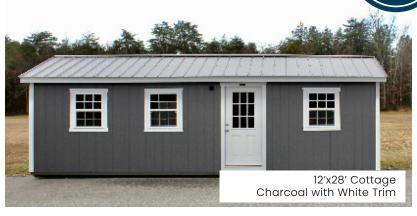

# Shed Sizes:

(see floorplans on page 4 for more information)

Cottage From 10'x12' to 14'x48'

Barn Shed From 8'x12'to 14'x48' From 8'x12' to 14'x48'

The Presidential Series are customizable, top-selling buildings with options and colors ideal for studios, offices, and pool houses. It offers upgrades and design possibilities for creating an enviable space.