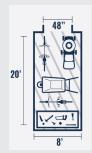

# SIZING GUIDE

8'x20'

10'x20'

Each series is available with a variety of upgrades. These are the most common.

Available In **Presidential Series** 

Available In All-American Series

Available In **Eagle Series** 

Most Popular Size

Visit shedsdirectinc.com or your local dealer to design the best shed for you.

12'x12'

12'x16

14'x16'

14'x20' 14'x24'

14'x28'

14'x32'

# Shed Sizes:

(see floorplans on page 4 for more information)

Cottage From 10'x12' to 14'x48'

Barn Shed From 8'x12'to 14'x48' From 8'x12' to 14'x48'

The Presidential Series are customizable, top-selling buildings with options and colors ideal for studios, offices, and pool houses. It offers upgrades and design possibilities for creating an enviable space.

## **Shed Sizes:**

(see floorplans on page 4 for more information)

From 10x12' to 14x44'

From 8x12'to 14x44'

Shed from 8x12' to 14x44'

The All-American series at Sheds Direct offers more space, storage options, and organization for various needs such as secure storage for ATVs, yard equipment or home supplies. The All-American series comes in a Deluxe Shed, Barn, or Shed design.

# **EAGLE SERIES**

Shed Sizes: (see floorplans on page 4 for more information)

The Eagle series at Sheds Direct Inc. is a solid and rugged backyard storage area that fits any budget. It's available in wood or metal material for purchase.