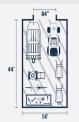

# Shed Sizes:

(see floorplans on page 4 for more information)

Cottage From 10'x12' to 14'x48'

Barn Shed From 8'x12'to 14'x48' From 8'x12' to 14'x48'

The Presidential Series are customizable, top-selling buildings with options and colors ideal for studios, offices, and pool houses. It offers upgrades and design possibilities for creating an enviable space.

Most Popular Size

Visit shedsdirectinc.com or your local dealer to design the best shed for you.

12'x12'

12'x16

14'x16'

14'x20' 14'x24'

14'x28'

14'x32'