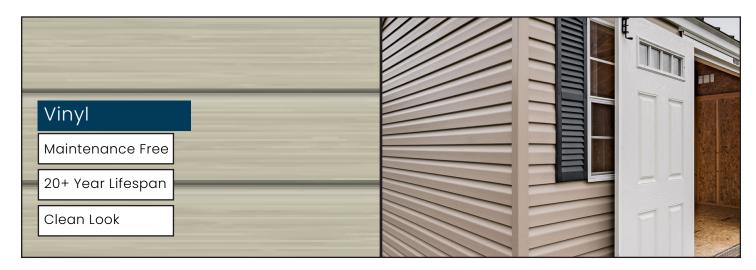

nty
- \*\*See page 11 for additional options

# **EAGLE SERIES**

Shed Sizes: (see floorplans on page 4 for more information)



The Eagle series at Sheds Direct Inc. is a solid and rugged backyard storage area that fits any budget. It's available in wood or metal material for purchase.



#### **Standard Features**

- 24" OC Studs
- 2x4" Floor Joists
- 5 Sherwin-Williams Paint Options/2 Trim Options
- Metal Roof
- Double Top Plate
- **Wood Siding**
- 2- Year Warranty
- \*\*See page 11 for additional options

# **EXTENDED SERIES**

#### **KENNELS & CHICKENCOOPS**

Dog Kennel Sizes: 8'x12' to 12'x16' Chicken Coop Sizes: 6'x8' to 8'x16' \*Varies By District



#### **CLUBHOUSES**

Clubhouse Sizes: 8'x12' to 8'x16'





# DESIGN YOUR SHED

Choose style and type of materials

#### SIDING







# **PICK YOUR COLORS**











#### METAL ROOF



#### SHINGLE ROOF









Side Door (Eagle Series 10X16 only)



Ramp (Wood and Poly)



Electrical Package



**LEGEND** 

common.

Available In Presidential Series

Each series is available with a variety of upgrades.

These are the most



Available In All-American Series



Available In Eagle Series

Visit shedsdirectinc.com or your local dealer to design the best shed for you.



Workbench

Garage Door



50 Year Flooring

Larger Windows



Loft



Porch



Flower Box



TechShield



Baseboard Heat



Pegboard



Build On Site
\*Varies By District



Designer Metal Siding



Air Unit



LuxGuard Flooring



#### SHUTTER & FLOWER BOX



#### DOOR OPTIONS

Prehung door, 15-lite door, and 72" double doors are available. Talk to you