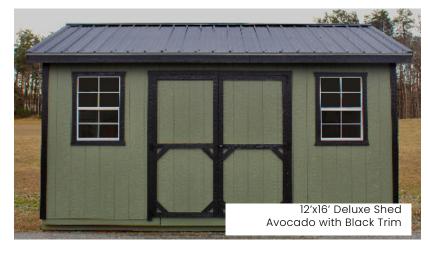

## **Shed Sizes:**

(see floorplans on page 4 for more information)

From 10x12' to 14x44'

From 8x12'to 14x44'

Shed from 8x12' to 14x44'

The All-American series at Sheds Direct offers more space, storage options, and organization for various needs such as secure storage for ATVs, yard equipment or home supplies. The All-American series comes in a Deluxe Shed, Barn, or Shed design.