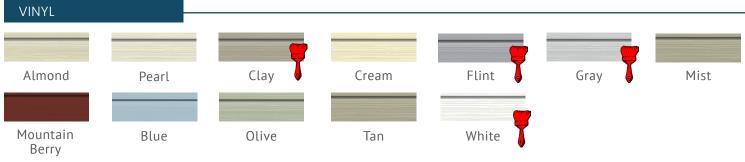

: (see floorplans on page 4 for more information)



The Eagle series at Sheds Direct Inc. is a solid and rugged backyard storage area that fits any budget. It's available in wood or metal material for purchase.



#### **Standard Features**

- 24" OC Studs
- 2x4" Floor Joists
- 5 Sherwin-Williams Paint Options/2 Trim Options
- Metal Roof
- Double Top Plate
- **Wood Siding**
- 2- Year Warranty
- \*\*See page 11 for additional options

# **EXTENDED SERIES**

#### **KENNELS & CHICKENCOOPS**

Dog Kennel Sizes: 8'x12' to 12'x16' Chicken Coop Sizes: 6'x8' to 8'x16' \*Varies By District



#### **CLUBHOUSES**

Clubhouse Sizes: 8'x12' to 8'x16'





# DESIGN YOUR SHED

Choose style and type of materials

#### SIDING







# **PICK YOUR COLORS**











#### METAL ROOF



#### SHINGLE ROOF









Side Door (Eagle Series 10X16 only)



Ramp (Wood and Poly)



Electrical Package



**LEGEND** 

common.

Available In Presidential Series

Each series is available with a variety of upgrades.

These are the most



Available In All-American Series



Available In Eagle Series

Visit shedsdirectinc.com or your local dealer to design the best shed for you.



Workbench

Garage Door



50 Year Flooring

Larger Windows



Loft



Porch



Flower Box



TechShield



Baseboard Heat



Pegboard



Build On Site
\*Varies By District



Designer Metal Siding



Air Unit



LuxGuard Flooring



#### SHUTTER & FLOWER BOX



#### DOOR OPTIONS

Prehung door, 15-lite door, and 72" double doors are available. Talk to your local dealer.



#### **GARAGE DOORS**

\*Please talk to your local dealer