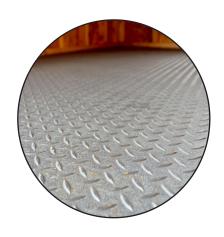

# STRONG

STRUCTURAL BUILD

Our sheds are built with superior design in mind. Utilizing top materials to give you a build that will last.

### **EXCEPTIONAL**

**DESIGN AND MATERIALS** 

Wall studs are strategically placed every 16" to optimize the durability of the building.

#### **Standard Features**

- 16" OC Studs
- Fully Customizable
- 20+ Sherwin-Williams Paint Options
- Metal or Shingle Roof
- Wood, Metal or Vinyl Siding

- Oversized Diamond Kickplate
- 2x6 Floor Joists
- ★ Hurricane Clips
- Limited Lifetime Warranty
- \*\*See page 11 for additional options