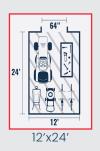

# Shed Sizes:

(see floorplans on page 4 for more information)

Cottage From 10'x12' to 14'x48'

Barn Shed From 8'x12'to 14'x48' From 8'x12' to 14'x48'

The Presidential Series are customizable, top-selling buildings with options and colors ideal for studios, offices, and pool houses. It offers upgrades and design possibilities for creating an enviable space.