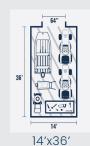

# Shed Sizes:

(see floorplans on page 4 for more information)

Cottage From 10'x12' to 14'x48'

Barn Shed From 8'x12'to 14'x48' From 8'x12' to 14'x48'

The Presidential Series are customizable, top-selling buildings with options and colors ideal for studios, offices, and pool houses. It offers upgrades and design possibilities for creating an enviable space.

Most Popular Size

Visit shedsdirectinc.com or your local dealer to design the best shed for you.

12'x12'

12'x16

14'x16'

14'x20' 14'x24'

14'x28'

14'x32'