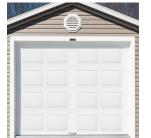

#### **GARAGE DOORS**

\*Please talk to your local dealer for additional garage door options.

Standard Overhead

Standard Overhead w/ Stockton Windows

Standard Overhead w/ Summerton Windows

Carriage Style

Carriage Style w/ Stockton Windows