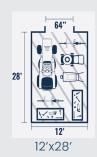

# Shed Sizes:

(see floorplans on page 4 for more information)

Cottage From 10'x12' to 14'x48'

Barn Shed From 8'x12'to 14'x48' From 8'x12' to 14'x48'

The Presidential Series are customizable, top-selling buildings with options and colors ideal for studios, offices, and pool houses. It offers upgrades and design possibilities for creating an enviable space.