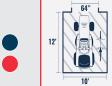

# SIZING GUIDE

8'x20'

10'x20'

Each series is available with a variety of upgrades. These are the most common.

Available In **Presidential Series** 

Available In All-American Series

Available In **Eagle Series** 

Most Popular Size

Visit shedsdirectinc.com or your local dealer to design the best shed for you.

12'x12'

12'x16

14'x16'

14'x20' 14'x24'

14'x28'

14'x32'

14'x40'

14'x44'

\*Side doors are an additional option for easy access and added convenience. Certain restrictions may apply based on the shed model and size. For more information on the available options, please talk to your local dealer for details.