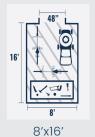

# SIZING GUIDE

8'x20'

10'x20'

Each series is available with a variety of upgrades. These are the most common.

Available In **Presidential Series** 

Available In All-American Series

Available In **Eagle Series** 

Most Popular Size

Visit shedsdirectinc.com or your local dealer to design the best shed for you.

12'x12'

12'x16

14'x16'

14'x20' 14'x24'

14'x28'

14'x32'

# Shed Sizes:

(see floorplans on page 4 for more information)

Cottage From 10'x12' to 14'x48'

Barn Shed From 8'x12'to 14'x48' From 8'x12' to 14'x48'

The Presidential Series are customizable, top-selling buildings with options and colors ideal for studios, offices, and pool houses. It offers upgrades and design possibilities for creating an enviable space.

## **Shed Sizes:**

(see floorplans on page 4 for more information)

From 10x12' to 14x44'

From 8x12'to 14x44'

Shed from 8x12' to 14x44'

The All-American series at Sheds Direct offers more space, storage options, and organization for various needs such as secure storage for ATVs, yard equipment or home supplies. The All-American series comes in a Deluxe Shed, Barn, or Shed design.

# **EAGLE SERIES**

Shed Sizes: (see floorplans on page 4 for more information)

The Eagle series at Sheds Direct Inc. is a solid and rugged backyard storage area that fits any budget. It's available in wood or metal material for purchase.