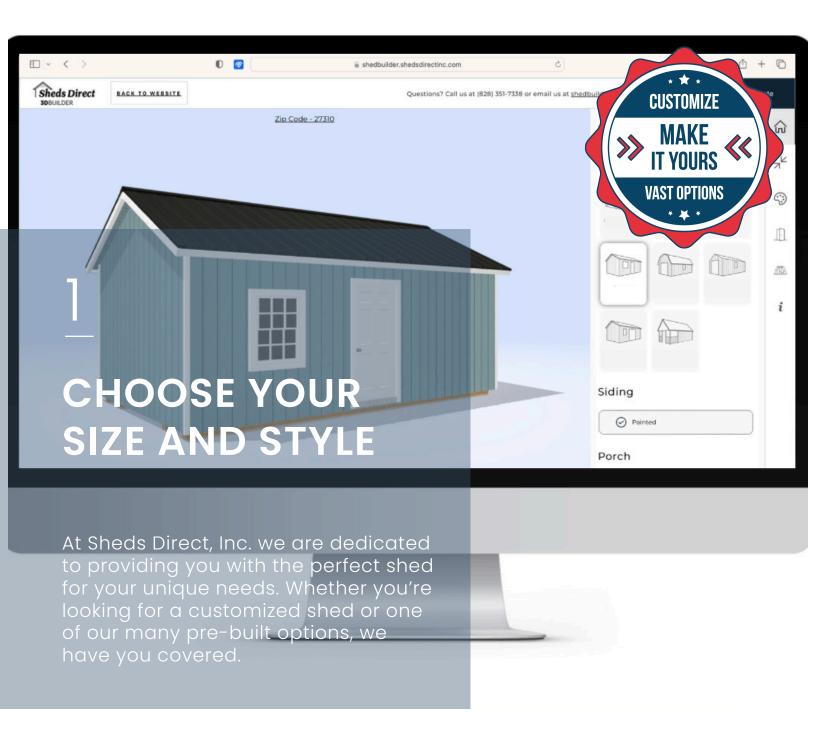

# Online Shed Builder

Sheds Direct Inc. has an online shed builder tool that allows customers to customize their storage building by choosing from various options and product lines, such as roof style, siding, doors, and windows. The tool provides customers with a visual representation of their personalized shed, allowing them to see what it will look like before making a purchase. This feature enables customers to create a storage building that meets their specific needs and preferences.

# CHOOSE YOUR SHED