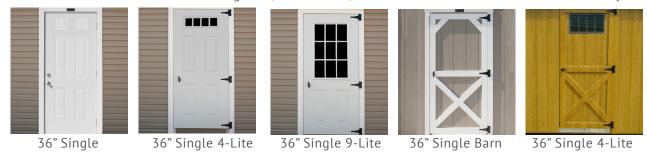

#### DOOR OPTIONS

Prehung door, 15-lite door, and 72" double doors are available. Talk to your local dealer.