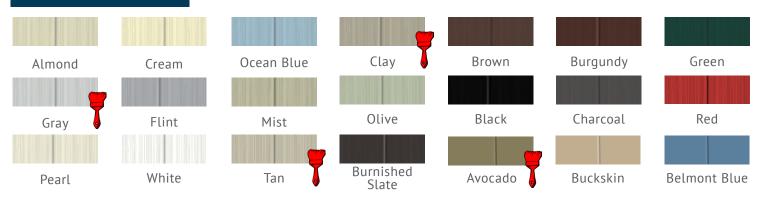

tional options

# **EAGLE SERIES**

Shed Sizes: (see floorplans on page 4 for more information)



The Eagle series at Sheds Direct Inc. is a solid and rugged backyard storage area that fits any budget. It's available in wood or metal material for purchase.



#### **Standard Features**

- 24" OC Studs
- 2x4" Floor Joists
- 5 Sherwin-Williams Paint Options/2 Trim Options
- Metal Roof
- Double Top Plate
- **Wood Siding**
- 2- Year Warranty
- \*\*See page 11 for additional options

# **EXTENDED SERIES**

#### **KENNELS & CHICKENCOOPS**

Dog Kennel Sizes: 8'x12' to 12'x16' Chicken Coop Sizes: 6'x8' to 8'x16' \*Varies By District



#### **CLUBHOUSES**

Clubhouse Sizes: 8'x12' to 8'x16'





# DESIGN YOUR SHED

Choose style and type of materials

#### SIDING







# **PICK YOUR COLORS**











#### METAL ROOF



#### SHINGLE ROOF









Side Door (Eagle Series 10X16 only)



Ramp (Wood and Poly)



Electrical Package



**LEGEND** 

common.

Available In Presidential Series

Each series is available with a variety of upgrades.

These are the most



Available In All-American Series



Available In Eagle Series

Visit shedsdirectinc.com or your local dealer to design the best shed for you.



Workbench

Garage Door



50 Year Flooring

Larger Windows



Loft



Porch



Flower Box



TechShield



Baseboard Heat



Pegboard



Build On Site
\*Varies By District



Designer Metal Siding



Air Unit



LuxGuard Flooring



#### SHUTTER & FLOWER BOX



#### DOOR OPTIONS

Prehung door, 15-lite door, and 72" double doors are available. Talk to your local dealer.



#### **GARA