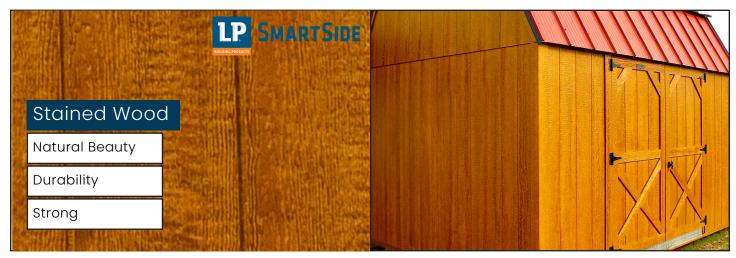

ranty
- \*\*See page 11 for additional options

# **EAGLE SERIES**

Shed Sizes: (see floorplans on page 4 for more information)



The Eagle series at Sheds Direct Inc. is a solid and rugged backyard storage area that fits any budget. It's available in wood or metal material for purchase.



#### **Standard Features**

- 24" OC Studs
- 2x4" Floor Joists
- 5 Sherwin-Williams Paint Options/2 Trim Options
- Metal Roof
- Double Top Plate
- **Wood Siding**
- 2- Year Warranty
- \*\*See page 11 for additional options

# **EXTENDED SERIES**

#### **KENNELS & CHICKENCOOPS**

Dog Kennel Sizes: 8'x12' to 12'x16' Chicken Coop Sizes: 6'x8' to 8'x16' \*Varies By District



#### **CLUBHOUSES**

Clubhouse Sizes: 8'x12' to 8'x16'





# DESIGN YOUR SHED

Choose style and type of materials

#### SIDING







# **PICK YOUR COLORS**











#### METAL ROOF



#### SHINGLE ROOF









Side Door (Eagle Series 10X16 only)



Ramp (Wood and Poly)



Electrical Package



**LEGEND** 

common.

Available In Presidential Series

Each series is available with a variety of upgrades.

These are the most



Available In All-American Series



Available In Eagle Series

Visit shedsdirectinc.com or your local dealer to design the best shed for you.



Workbench

Garage Door



50 Year Flooring

Larger Windows



Loft



Porch



Flower Box



TechShield



Baseboard Heat



Pegboard



Build On Site
\*Varies By District



Designer Metal Siding



Air Unit



LuxGuard Flooring



#### SHUTTER & FLOWER BOX



#### DOOR OPTIONS

Prehung door, 15-lite door, and 72" double doors are available. Talk to y