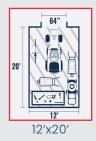

# Shed Sizes:

(see floorplans on page 4 for more information)

Cottage From 10'x12' to 14'x48'

Barn Shed From 8'x12'to 14'x48' From 8'x12' to 14'x48'

The Presidential Series are customizable, top-selling buildings with options and colors ideal for studios, offices, and pool houses. It offers upgrades and design possibilities for creating an enviable space.