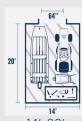

# SIZING GUIDE

8'x20'

10'x20'

Each series is available with a variety of upgrades. These are the most common.

Available In **Presidential Series** 

Available In All-American Series

Available In **Eagle Series** 

Most Popular Size

Visit shedsdirectinc.com or your local dealer to design the best shed for you.

12'x12'

12'x16

14'x16'

14'x20' 14'x24'

14'x28'

14'x32'