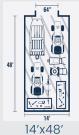

# Shed Sizes:

(see floorplans on page 4 for more information)

Cottage From 10'x12' to 14'x48'

Barn Shed From 8'x12'to 14'x48' From 8'x12' to 14'x48'

The Presidential Series are customizable, top-selling buildings with options and colors ideal for studios, offices, and pool houses. It offers upgrades and design possibilities for creating an enviable space.

Most Popular Size

Visit shedsdirectinc.com or your local dealer to design the best shed for you.

12'x12'

12'x16

14'x16'

14'x20' 14'x24'

14'x28'

14'x32'