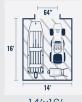

# SIZING GUIDE

8'x20'

10'x20'

Each series is available with a variety of upgrades. These are the most common.

Available In **Presidential Series** 

Available In All-American Series

Available In **Eagle Series** 

Most Popular Size

Visit shedsdirectinc.com or your local dealer to design the best shed for you.

12'x12'

12'x16

14'x16'

14'x20' 14'x24'

14'x28'

14'x32'