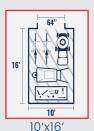

# SIZING GUIDE

8'x20'

10'x20'

Each series is available with a variety of upgrades. These are the most common.

Available In **Presidential Series** 

Available In All-American Series

Available In **Eagle Series** 

Most Popular Size

Visit shedsdirectinc.com or your local dealer to design the best shed for you.

12'x12'

12'x16

14'x16'

14'x20' 14'x24'

14'x28'

14'x32'

14'x40'

14'x44'

\*Side doors are an additional option for easy access and added convenience. Certain restrictions may apply based on the shed model and size. For more information on the available options, please talk to your local dealer for details.