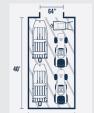

# Shed Sizes:

(see floorplans on page 4 for more information)

Cottage From 10'x12' to 14'x48'

Barn Shed From 8'x12'to 14'x48' From 8'x12' to 14'x48'

The Presidential Series are customizable, top-selling buildings with options and colors ideal for studios, offices, and pool houses. It offers upgrades and design possibilities for creating an enviable space.

Most Popular Size

Visit shedsdirectinc.com or your local dealer to design the best shed for you.

12'x12'

12'x16

14'x16'

14'x20' 14'x24'

14'x28'

14'x32'