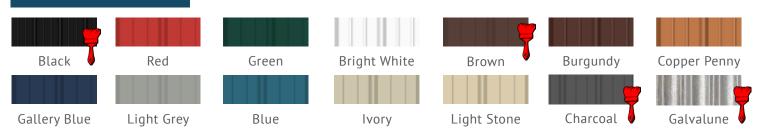

LE SERIES**

Shed Sizes: (see floorplans on page 4 for more information)



The Eagle series at Sheds Direct Inc. is a solid and rugged backyard storage area that fits any budget. It's available in wood or metal material for purchase.



#### **Standard Features**

- 24" OC Studs
- 2x4" Floor Joists
- 5 Sherwin-Williams Paint Options/2 Trim Options
- Metal Roof
- Double Top Plate
- **Wood Siding**
- 2- Year Warranty
- \*\*See page 11 for additional options

# **EXTENDED SERIES**

#### **KENNELS & CHICKENCOOPS**

Dog Kennel Sizes: 8'x12' to 12'x16' Chicken Coop Sizes: 6'x8' to 8'x16' \*Varies By District



#### **CLUBHOUSES**

Clubhouse Sizes: 8'x12' to 8'x16'





# DESIGN YOUR SHED

Choose style and type of materials

#### SIDING







# **PICK YOUR COLORS**











#### METAL ROOF



#### SHINGLE ROOF









Side Door (Eagle Series 10X16 only)



Ramp (Wood and Poly)



Electrical Package



**LEGEND** 

common.

Available In Presidential Series

Each series is available with a variety of upgrades.

These are the most



Available In All-American Series



Available In Eagle Series

Visit shedsdirectinc.com or your local dealer to design the best shed for you.



Workbench

Garage Door



50 Year Flooring

Larger Windows



Loft



Porch



Flower Box



TechShield



Baseboard Heat



Pegboard



Build On Site
\*Varies By District



Designer Metal Siding



Air Unit



LuxGuard Flooring



#### SHUTTER & FLOWER BOX



#### DOOR OPTIONS

Prehung door, 15-lite door, and 72" double doors are available. Talk to your local dealer.



#### **GARAGE DOORS**

\*Please ta