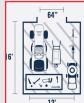

# SIZING GUIDE

8'x20'

10'x20'

Each series is available with a variety of upgrades. These are the most common.

Available In **Presidential Series** 

Available In All-American Series

Available In **Eagle Series** 

Most Popular Size

Visit shedsdirectinc.com or your local dealer to design the best shed for you.

12'x12'

12'x16

14'x16'

14'x20' 14'x24'

14'x28'

14'x32'

14'x40'

14'x44'

\*Side doors are an additional option for easy access and added convenience. Certain restrictions may apply based on the shed model and size. For more information on the available options, please talk to your local dealer for details.