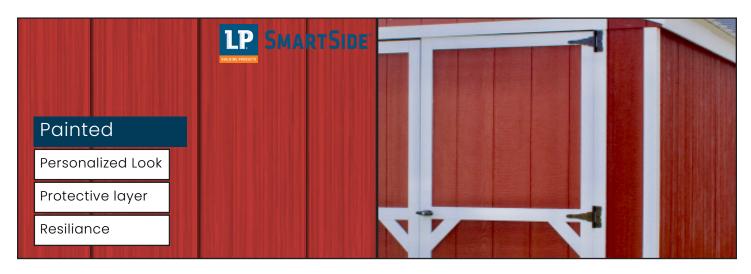

arranty
- \*\*See page 11 for additional options

# **EAGLE SERIES**

Shed Sizes: (see floorplans on page 4 for more information)



The Eagle series at Sheds Direct Inc. is a solid and rugged backyard storage area that fits any budget. It's available in wood or metal material for purchase.



#### **Standard Features**

- 24" OC Studs
- 2x4" Floor Joists
- 5 Sherwin-Williams Paint Options/2 Trim Options
- Metal Roof
- Double Top Plate
- **Wood Siding**
- 2- Year Warranty
- \*\*See page 11 for additional options

# **EXTENDED SERIES**

#### **KENNELS & CHICKENCOOPS**

Dog Kennel Sizes: 8'x12' to 12'x16' Chicken Coop Sizes: 6'x8' to 8'x16' \*Varies By District



#### **CLUBHOUSES**

Clubhouse Sizes: 8'x12' to 8'x16'





# DESIGN YOUR SHED

Choose style and type of materials

#### SIDING







# **PICK YOUR COLORS**











#### METAL ROOF



#### SHINGLE ROOF









Side Door (Eagle Series 10X16 only)



Ramp (Wood and Poly)



Electrical Package



**LEGEND** 

common.

Available In Presidential Series

Each series is available with a variety of upgrades.

These are the most



Available In All-American Series



Available In Eagle Series

Visit shedsdirectinc.com or your local dealer to design the best shed for you.



Workbench

Garage Door



50 Year Flooring

Larger Windows



Loft



Porch



Flower Box



TechShield



Baseboard Heat



Pegboard



Build On Site
\*Varies By District



Designer Metal Siding



Air Unit



LuxGuard Flooring



#### SHUTTER & FLOWER BOX



#### DOOR OPTIONS

Prehung door, 15-lite door, and 72" double doors are available. Talk to