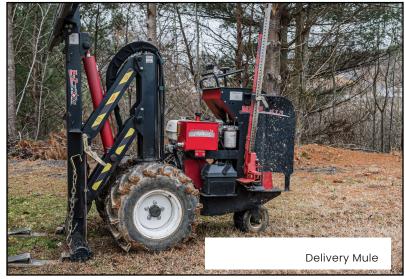

Pictured to the right is one of our mules. A mule is a small, maneuverable vehicle with a hydraulic lifting system used to transport sheds safely and precisely. It can navigate tight spaces and rough terrain and allows for controlled positioning to prevent damage to the shed and the surrounding area. You will see one just like this during the delivery.