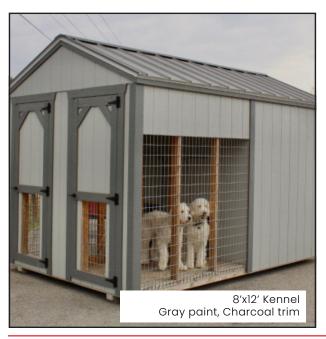

#### **KENNELS & CHICKENCOOPS**

Dog Kennel Sizes: 8'x12' to 12'x16' Chicken Coop Sizes: 6'x8' to 8'x16' \*Varies By District