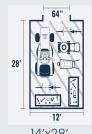

# SIZING GUIDE

8'x20'

10'x20'

Each series is available with a variety of upgrades. These are the most common.

Available In **Presidential Series** 

Available In All-American Series

Available In **Eagle Series** 

Most Popular Size

Visit shedsdirectinc.com or your local dealer to design the best shed for you.

12'x12'

12'x16

14'x16'

14'x20' 14'x24'

14'x28'

14'x32'