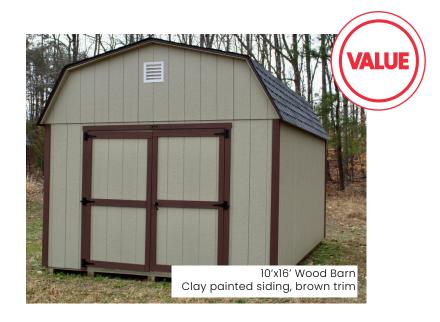

# Shed Sizes:

(see floorplans on page 4 for more information)

Cottage From 10'x12' to 14'x48'

Barn Shed From 8'x12'to 14'x48' From 8'x12' to 14'x48'

The Presidential Series are customizable, top-selling buildings with options and colors ideal for studios, offices, and pool houses. It offers upgrades and design possibilities for creating an enviable space.

#### **Standard Features**

- 16" OC Studs
- Fully Customizable
- 20+ Sherwin-Williams Paint Options
- Metal or Shingle Roof
- Wood, Metal or Vinyl Siding

- Oversized Diamond Kickplate
- 2x6 Floor Joists
- ★ Hurricane Clips
- Limited Lifetime Warranty
- \*\*See page 11 for additional options