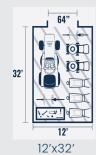

# Shed Sizes:

(see floorplans on page 4 for more information)

Cottage From 10'x12' to 14'x48'

Barn Shed From 8'x12'to 14'x48' From 8'x12' to 14'x48'

The Presidential Series are customizable, top-selling buildings with options and colors ideal for studios, offices, and pool houses. It offers upgrades and design possibilities for creating an enviable space.