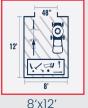

# SIZING GUIDE

8'x20'

10'x20'

Each series is available with a variety of upgrades. These are the most common.

Available In **Presidential Series** 

Available In All-American Series

Available In **Eagle Series** 

Most Popular Size

Visit shedsdirectinc.com or your local dealer to design the best shed for you.

12'x12'

12'x16

14'x16'

14'x20' 14'x24'

14'x28'

14'x32'

# Shed Sizes:

(see floorplans on page 4 for more information)

Cottage From 10'x12' to 14'x48'

Barn Shed From 8'x12'to 14'x48' From 8'x12' to 14'x48'

The Presidential Series are customizable, top-selling buildings with options and colors ideal for studios, offices, and pool houses. It offers upgrades and design possibilities for creating an enviable space.

## **Shed Sizes:**

(see floorplans on page 4 for more information)

From 10x12' to 14x44'

From 8x12'to 14x44'

Shed from 8x12' to 14x44'

The All-American series at Sheds Direct offers more space, storage options, and organization for various needs such as secure storage for ATVs, yard equipment or home supplies. The All-American series comes in a Deluxe Shed, Barn, or Shed design.

# **EAGLE SERIES**

Shed Sizes: (see floorplans on page 4 for more information)

The Eagle series at Sheds Direct Inc. is a solid and rugged backyard storage area that fits any budget. It's available in wood or metal material for purchase.