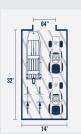

# SIZING GUIDE

8'x20'

10'x20'

Each series is available with a variety of upgrades. These are the most common.

Available In **Presidential Series** 

Available In All-American Series

Available In **Eagle Series** 

Most Popular Size

Visit shedsdirectinc.com or your local dealer to design the best shed for you.

12'x12'

12'x16

14'x16'

14'x20' 14'x24'

14'x28'

14'x32'