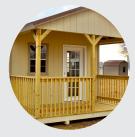

# Shed Sizes:

(see floorplans on page 4 for more information)

Cottage From 10'x12' to 14'x48'

Barn Shed From 8'x12'to 14'x48' From 8'x12' to 14'x48'

The Presidential Series are customizable, top-selling buildings with options and colors ideal for studios, offices, and pool houses. It offers upgrades and design possibilities for creating an enviable space.