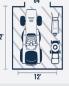

# SIZING GUIDE

8'x20'

10'x20'

Each series is available with a variety of upgrades. These are the most common.

Available In **Presidential Series** 

Available In All-American Series

Available In **Eagle Series** 

Most Popular Size

Visit shedsdirectinc.com or your local dealer to design the best shed for you.

12'x12'

12'x16

14'x16'

14'x20' 14'x24'

14'x28'

14'x32'

14'x40'

14'x44'

\*Side doors are an additional option for easy access and added convenience. Certain restrictions may apply based on the shed model and size. For more information on the available options, please talk to your local dealer for details.