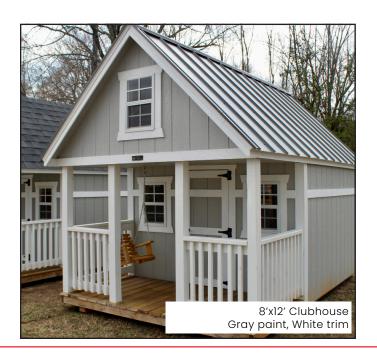

- Wood Or Vinyl Siding ★ 50 Year Flooring
- 2x6 Floor Joists
- 5-Year Warranty
- \*\*See page 11 for additional options

# **EAGLE SERIES**

Shed Sizes: (see floorplans on page 4 for more information)



The Eagle series at Sheds Direct Inc. is a solid and rugged backyard storage area that fits any budget. It's available in wood or metal material for purchase.



#### **Standard Features**

- 24" OC Studs
- 2x4" Floor Joists
- 5 Sherwin-Williams Paint Options/2 Trim Options
- Metal Roof
- Double Top Plate
- **Wood Siding**
- 2- Year Warranty
- \*\*See page 11 for additional options

# **EXTENDED SERIES**

#### **KENNELS & CHICKENCOOPS**

Dog Kennel Sizes: 8'x12' to 12'x16' Chicken Coop Sizes: 6'x8' to 8'x16' \*Varies By District



#### **CLUBHOUSES**

Clubhouse Sizes: 8'x12' to 8'x16'





# DESIGN YOUR SHED

Choose style and type of materials

#### SIDING







# **PICK YOUR COLORS**











#### METAL ROOF



#### SHINGLE ROOF









Side Door (Eagle Series 10X16 only)



Ramp (Wood and Poly)



Electrical Package



**LEGEND** 

common.

Available In Presidential Series

Each series is available with a variety of upgrades.

These are the most



Available In All-American Series



Available In Eagle Series

Visit shedsdirectinc.com or your local dealer to design the best shed for you.



Workbench

Garage Door



50 Year Flooring

Larger Windows



Loft



Porch



Flower Box



TechShield



Baseboard Heat



Pegboard



Build On Site
\*Varies By District



Designer Metal Siding



Air Unit



LuxGuard Flooring



#### SHUTTER & FLOWER BOX



#### DOOR OPTIONS