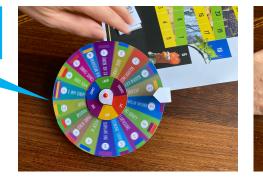

## How to play::

Print out all the illustrations and cut them our carefully. Have your spaghetti and straw ready. Cut 3 thin slices from the straw.
On top of an eraser place the arrow by folding from the dash lines, then a slice of straw, then the Wheel of fortune, then an other slice of straw and your inner circle an other slice of straw and on top the mini arrow and use a pin to create the wheel.

## Game Rules:

Start with the eldest player

• Spin the wheel of fortune, wait till it stops on a disaster segment! The segment has a number (shows the number of weeks you could proceed and color labels, shows the resources you need to use to overcome this)

Move the weeks and cut out pieces from your color labeled spaghetti

. When you are on the red weeks spin your inner circle. Before you spin tell the name of the person you are going to get support

· Choose from the colored cards to get physical responses as well as resources from your inner circle to survive the disaster

If you come to the big blue or red colored weeks, then you could spin the inner circle

Who finishes with more assets win!