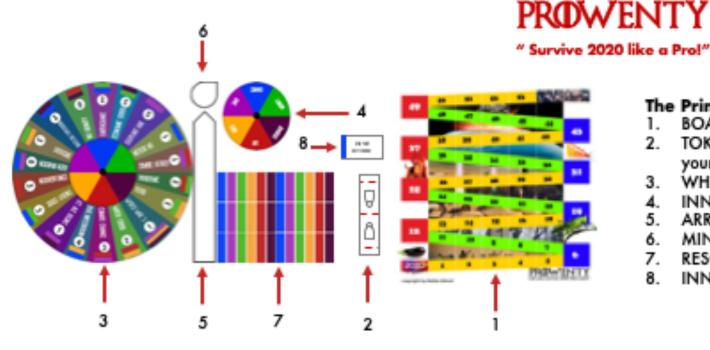

Melda Göknel© 20

| The | Printed Material:                    | Needed Material:              |
|-----|--------------------------------------|-------------------------------|
| 1.  | BOARD                                | Scissors                      |
| 2.  | TOKENS -you may design and customize | Printer                       |
|     | your own faces and gestures-         | <ul> <li>Eraser</li> </ul>    |
| 3.  | WHEEL OF FORTUNE                     | <ul> <li>Spaghetti</li> </ul> |
| 4.  | INNER CIRCLE                         | Straw                         |
| 5.  | ARROW                                | • Pin                         |
| 6.  | MINI ARROW                           | Pencil                        |
| 7.  | RESOURCE LABELS                      | <ul> <li>Tape</li> </ul>      |
| 8.  | INNER CIRCLE CARDS                   |                               |