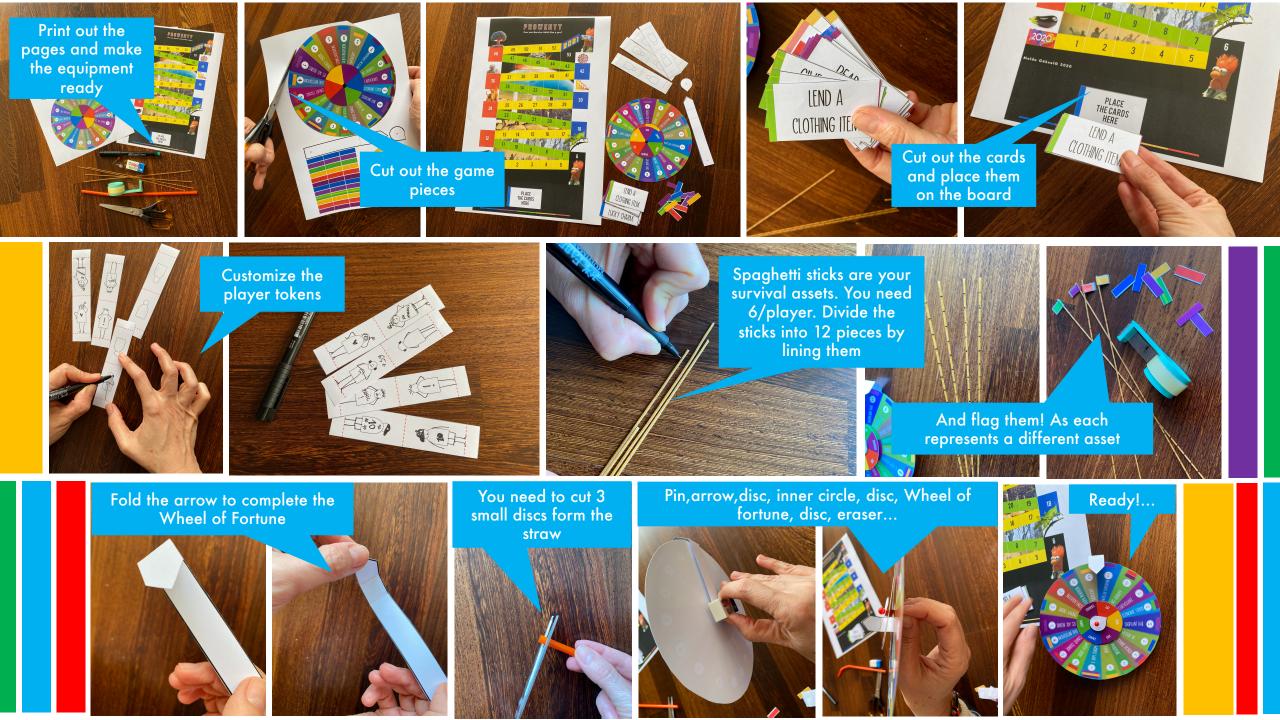

## How to play::

Print out all the illustrations and cut them our carefully. Have your spaghetti and straw ready. Cut 3 thin slices from the straw.
On top of an eraser place the arrow by folding from the dash lines, then a slice of straw, then the Wheel of fortune, then an other slice of straw and your inner circle an other slice of straw and on top the mini arrow and use a pin to create the wheel.

Customize each pawn token and fold them form the dashed lines to make them stand

Cut the cards out and make them ready too.