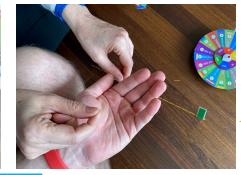

Move the weeks and cut out pieces from your color labeled spaghetti

. When you are on the red weeks spin your inner circle. Before you spin tell the name of the person you are going to get support

· Choose from the colored cards to get physical responses as well as resources from your inner circle to survive the disaster

If you come to the big blue or red colored weeks, then you could spin the inner circle

Who finishes with more assets win!