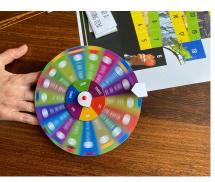

## How to play::

Print out all the illustrations and cut them our carefully. Have your spaghetti and straw ready. Cut 3 thin slices from the straw.
On top of an eraser place the arrow by folding from the dash lines, then a slice of straw, then the Wheel of fortune, then an other slice of straw and your inner circle an other slice of straw and on top the mini arrow and use a pin to create the wheel.

## Game Rules:

Start with the eldest player

• Spin the wheel of fortune, wait till it stops on a disaster segment! The segment has a number (shows the number of weeks you could proceed and color labels, shows the resources you need to use to overcome this)

Move the weeks and cut out pieces from your color labeled spaghetti

. When you are on the red weeks spin your inner circle. Before you spin tell the name of the person you are going to get support

· Choose from the colored cards to get physical responses as well as resources from your inner circle to survive the disaster

If you come to the big blue or red colored weeks, then you could spin the inner circle

Who finishes with more assets win!