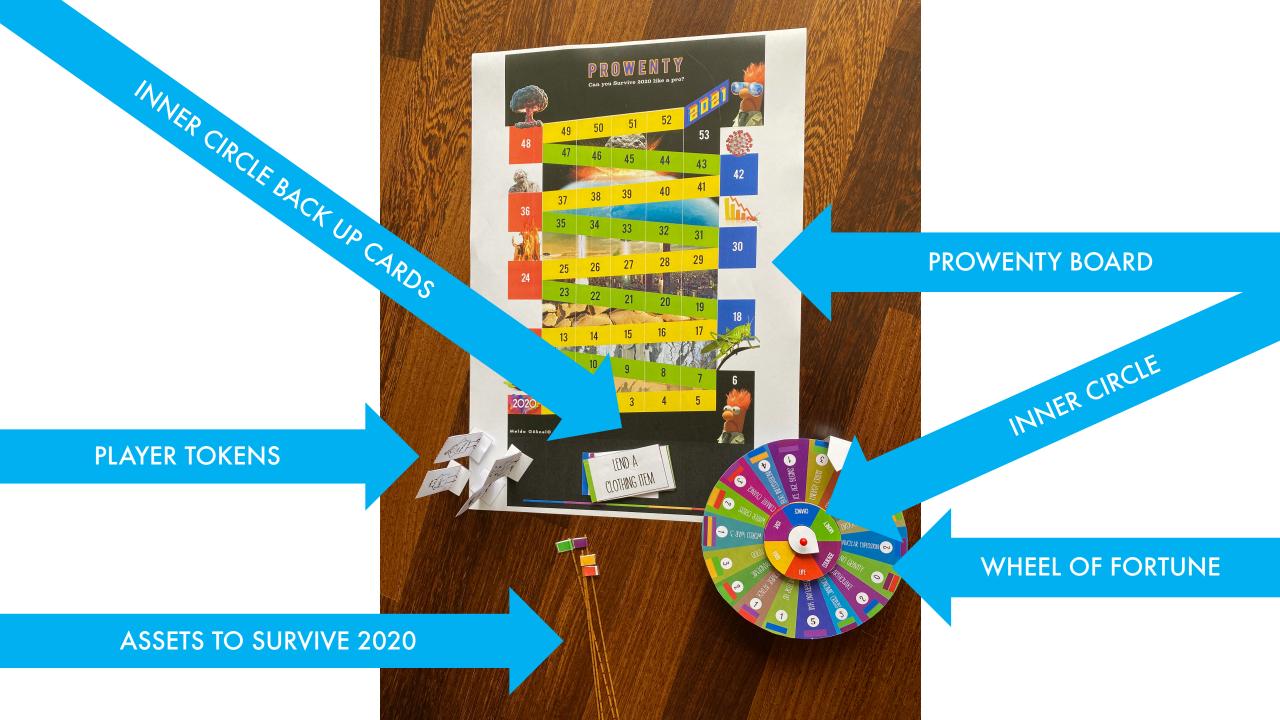

Melda Göknel© 20

| The | Printed Material:                    | Needed Material:              |
|-----|--------------------------------------|-------------------------------|
| 1.  | BOARD                                | Scissors                      |
| 2.  | TOKENS -you may design and customize | Printer                       |
|     | your own faces and gestures-         | <ul> <li>Eraser</li> </ul>    |
| 3.  | WHEEL OF FORTUNE                     | <ul> <li>Spaghetti</li> </ul> |
| 4.  | INNER CIRCLE                         | Straw                         |
| 5.  | ARROW                                | • Pin                         |
| 6.  | MINI ARROW                           | Pencil                        |
| 7.  | RESOURCE LABELS                      | <ul> <li>Tape</li> </ul>      |
| 8.  | INNER CIRCLE CARDS                   |                               |

## How to play::

Print out all the illustrations and cut them our carefully. Have your spaghetti and straw ready. Cut 3 thin slices from the straw.
On top of an eraser place the arrow by folding from the dash lines, then a slice of straw, then the Wheel of fortune, then an other slice of straw and your inner circle an other slice of straw and on top the mini arrow and use a pin to create the wheel.

Customize each pawn token and fold them form the dashed lines to make them stand

Cut the cards out and make them ready too.

## Game Rules:

Start with the eldest player

• Spin the wheel of fortune, wait till it stops on a disaster segment! The segment has a number (shows the number of weeks you could proceed and color labels, shows the resources you need to use to overcome this)

Move the weeks and cut out pieces from your color labeled spaghetti

. When you are on the red weeks spin your inner circle. Before you spin tell the name of the person you are going to get support

· Choose from the colored cards to get physical responses as well as resources from your inner circle to survive the disaster

Who finishes with more resources wins!

The Eldest player begins by spinning the Wheel of fortune

Number means, the number of weeks to proceed and the color means, you have to cut a piece from your spaghetti with the same color flag

If you come to the big blue or red colored weeks, then you could spin the inner circle

Who finishes with more assets win!