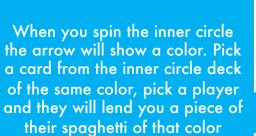

Move the weeks and cut out pieces from your color labeled spaghetti

. When you are on the red weeks spin your inner circle. Before you spin tell the name of the person you are going to get support

· Choose from the colored cards to get physical responses as well as resources from your inner circle to survive the disaster