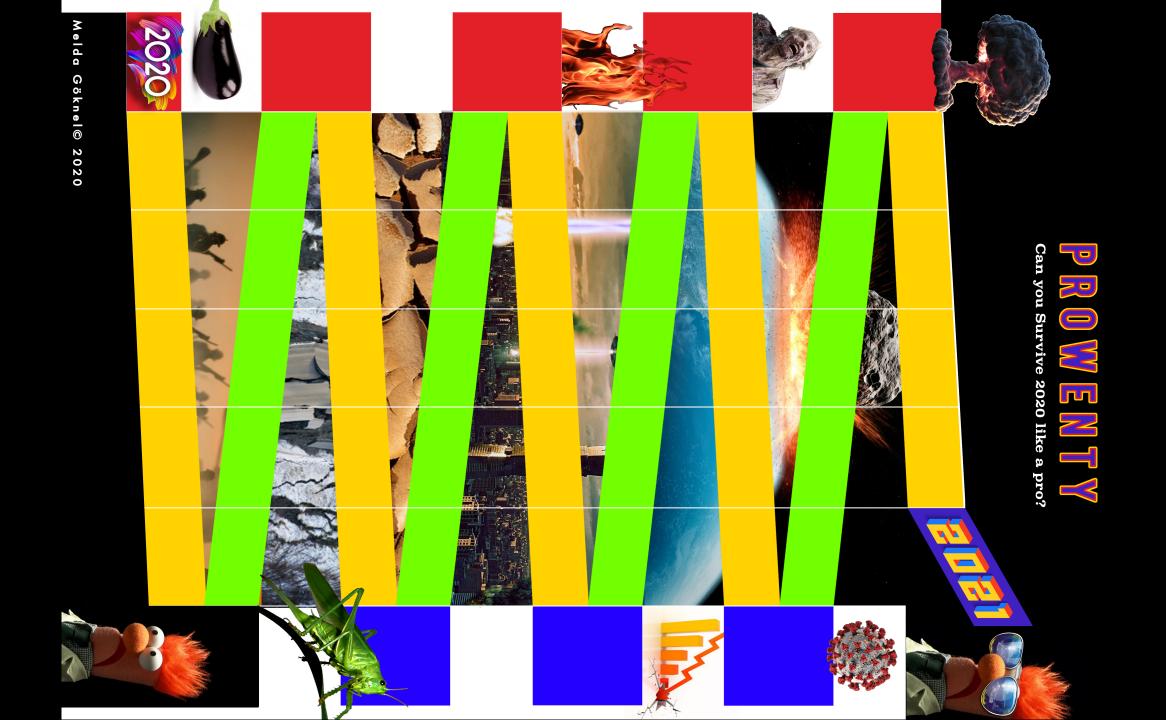

## How to play::

Print out all the illustrations and cut them our carefully. Have your spaghetti and straw ready. Cut 3 thin slices from the straw.
On top of an eraser place the arrow by folding from the dash lines, then a slice of straw, then the Wheel of fortune, then an other slice of straw and your inner circle an other slice of straw and on top the mini arrow and use a pin to create the wheel.

Customize each pawn token and fold them form the dashed lines to make them stand

Cut the cards out and make them ready too.