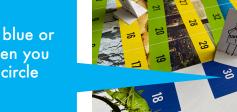

If you come to the big blue or red colored weeks, then you could spin the inner circle

Who finishes with more assets win!