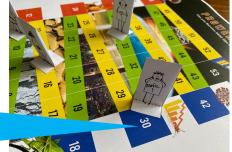

Who finishes with more resources wins!

The Eldest player begins by spinning the Wheel of fortune

Number means, the number of weeks to proceed and the color means, you have to cut a piece from your spaghetti with the same color flag

If you come to the big blue or red colored weeks, then you could spin the inner circle

Who finishes with more assets win!