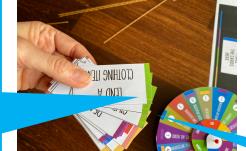

Move the weeks and cut out pieces from your color labeled spaghetti

. When you are on the red weeks spin your inner circle. Before you spin tell the name of the person you are going to get support

· Choose from the colored cards to get physical responses as well as resources from your inner circle to survive the disaster