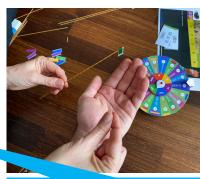

Move the weeks and cut out pieces from your color labeled spaghetti

. When you are on the red weeks spin your inner circle. Before you spin tell the name of the person you are going to get support

· Choose from the colored cards to get physical responses as well as resources from your inner circle to survive the disaster

If you come to the big blue or red colored weeks, then you could spin the inner circle

Who finishes with more assets win!