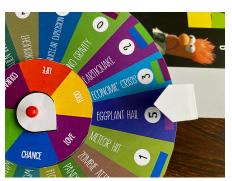

## How to play::

Print out all the illustrations and cut them our carefully. Have your spaghetti and straw ready. Cut 3 thin slices from the straw.
On top of an eraser place the arrow by folding from the dash lines, then a slice of straw, then the Wheel of fortune, then an other slice of straw and your inner circle an other slice of straw and on top the mini arrow and use a pin to create the wheel.

## Game Rules:

Start with the eldest player

• Spin the wheel of fortune, wait till it stops on a disaster segment! The segment has a number (shows the number of weeks you could proceed and color labels, shows the resources you need to use to overcome this)

Move the weeks and cut out pieces from your color labeled spaghetti

. When you are on the red weeks spin your inner circle. Before you spin tell the name of the person you are going to get support

· Choose from the colored cards to get physical responses as well as resources from your inner circle to survive the disaster

If you come to the big blue or red colored weeks, then you could spin the inner circle

Who finishes with more assets win!