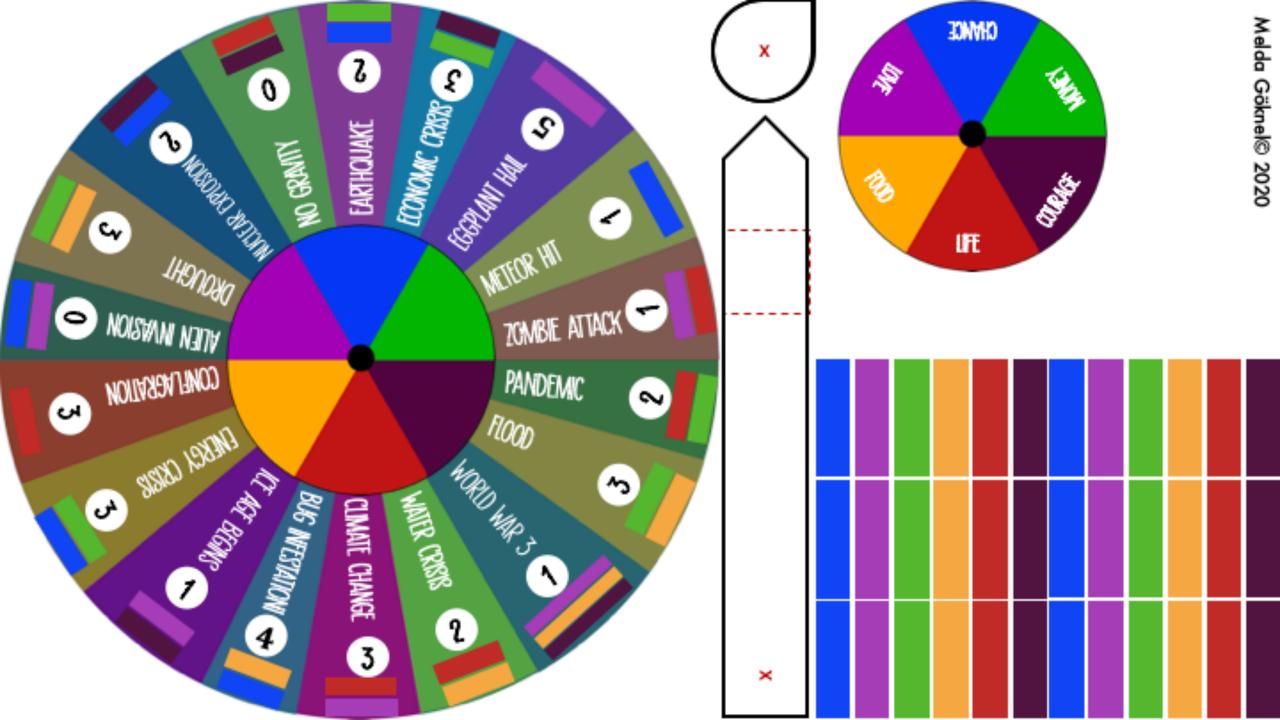

## Game Rules:

Start with the eldest player

• Spin the wheel of fortune, wait till it stops on a disaster segment! The segment has a number (shows the number of weeks you could proceed and color labels, shows the resources you need to use to overcome this)

Move the weeks and cut out pieces from your color labeled spaghetti

. When you are on the red weeks spin your inner circle. Before you spin tell the name of the person you are going to get support

· Choose from the colored cards to get physical responses as well as resources from your inner circle to survive the disaster

Who finishes with more resources wins!

The Eldest player begins by spinning the Wheel of fortune

Number means, the number of weeks to proceed and the color means, you have to cut a piece from your spaghetti with the same color flag

If you come to the big blue or red colored weeks, then you could spin the inner circle

Who finishes with more assets win!