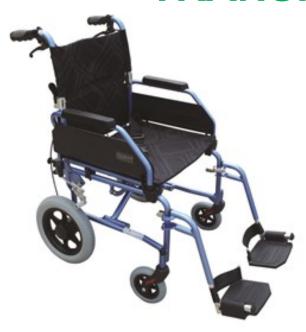

## FREEDOM EXCEL SUPERLITE TRANSPORTER WHEELCHAIR

- Folding backrest for easy transportation
- Handbrake with park locking mechanism connected to hub brakes
- Double-braced aluminium construction
- Drum hub brake system
- Height adjustable plastic footplates
- Outwards swinging removable legrest
- Airless "soft ride" polyurethane tyres
- Spillproof nylon fabric upholstery
- Footrest Length: 300-400 mm
- Folded Width: 290 mm

freedom Tha

Warranty
1 Year

Compliance ARTG#141450

| Code     | Description                                      | Overall<br>Height | Overall<br>Width | Overall<br>Length | Seat<br>Depth | Seat<br>Width | Backrest<br>Height | Seat to Floor | Product<br>Weight | S.W.L |
|----------|--------------------------------------------------|-------------------|------------------|-------------------|---------------|---------------|--------------------|---------------|-------------------|-------|
| MWS45212 | Freedom Excel Super Light Transporter Wheelchair | 950mm             | 690mm            | 920mm             | 430mm         | 510mm         | 450mm              | 500mm         | 11.8kg            | 110kg |