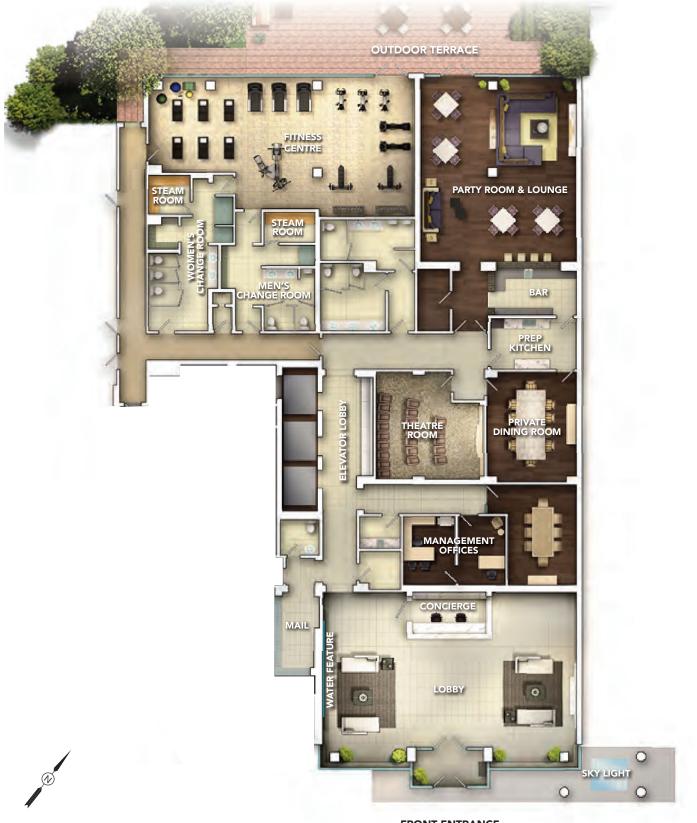

### Indoor amenities



# Life's silver

BENCHMARK

### GENERAL

- 8'-6" ceiling on ground floor, 3rd to 9th floor.
- 9' ceiling on 2nd floor and 10th 25th floor.
- 10' ceiling on 26th floor (penthouse)
- 5" paint-finish contemporary-style baseboards with 3" matching door casings. 7" baseboard on penthouse floor only

Argento Collection Features & Finishes

- Premium plank-laminate floating floor
- Framed mirrored sliding doors\*
- Architecturally designed, double-pane windows with operable awning

### KITCHEN

- Contemporary full height kitchen cabinetry to underside of bulkhead and under-cabinet lighting
- Choice of ceramic backsplash tile
- Choice of quartz or granite countertop with polished single square edge and under-mount square single basin stainless-steel sink
- Energy Star® high-efficiency, time-dela