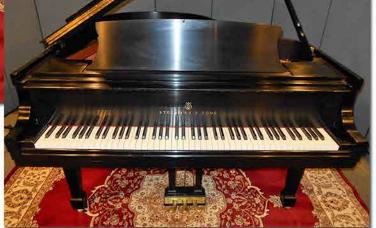

**Maker:** Stienway Model M Grand

**Year Made:** 1983 **Dimensions:** 5'7"

**Specifications:** This superior quality grand piano in satin black finish has had the hammer action and regulation gone over and has been tuned to A440 pitch. This piano was very well taken care of and will give you many enjoyable years of service. Model M is known for its range of tone, quick responsive action and power in a compact size. This instrument has a a matching bench and a 5 year warranty.