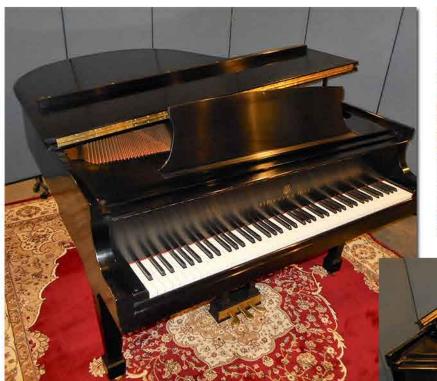

**Maker:** Stienway Model M Grand

**Year Made:** 1983 **Dimensions:** 5'7"

**Specifications:** This superior quality grand piano in satin black finish has had the hammer action and regulation gone over and has been tuned to A440 pitch. This piano was very well taken care of and will give you many enjoyable years of service. Model M is known for its range of tone, quick responsive action and power in a compact size. This instrument has a a matching bench and a 5 year warranty.