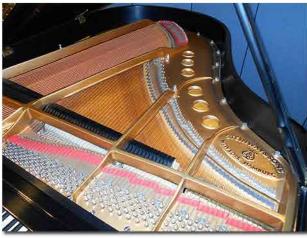

**Maker:** Stienway Model M Grand

**Year Made:** 1983 **Dimensions:** 5'7"

**Specifications:** This superior quality grand piano in satin black finish has had the hammer action and regulation gone over and has been tuned to A440 pitch. This piano was very well taken care of and will give you many enjoyable years of service. Model M is known for its range of tone, quick responsive action and power in a compact size. This instrument has a a matching bench and a 5 year warranty.