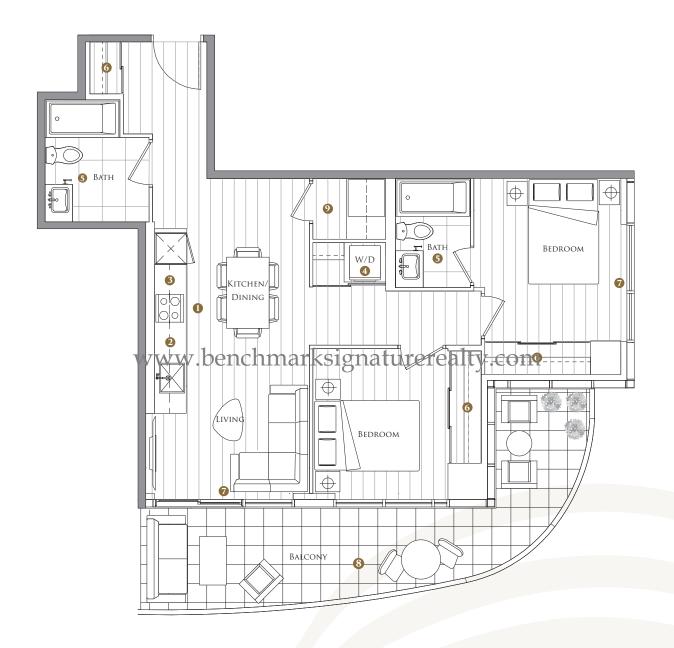

## SUITE 02 TWO BEDROOMS

| TOTAL AREA  | 978 SQ.FT.   |
|-------------|--------------|
| 780 SQ.FT.  | 198 SQ.FT.   |
| Indoor area | Outdoor area |

- 1 MIELE APPLIANCES
- 2 KITCHEN STORAGE ORGANIZER
- 3 Blum Kitchen Hardware
- 4 MIELE WASHER/DRYER
- 5 KOHLER/GROHE BATHROOM PLUMBING FIXTURES
- 6 CLOSET ORGANIZER SYSTEM
- 7 ROLLER SHADES
- 8 COMPOSITE WOOD DECKING
- 9 WINE CELLAR