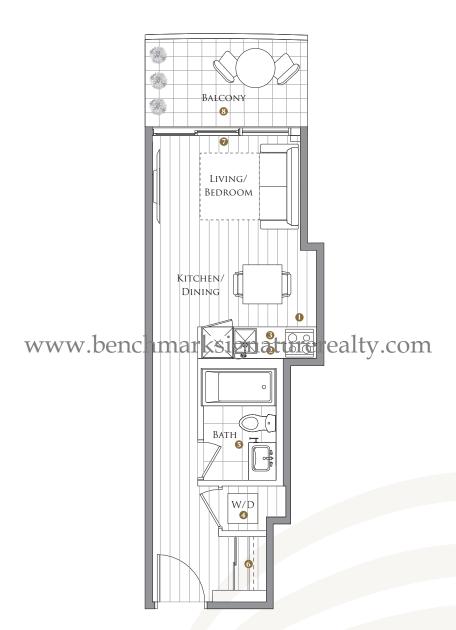

## SUITE 09 One Bedroom

| 22 SQ.FT.<br>Door area |
|------------------------|
|                        |

- 1 MIELE APPLIANCES
- 2 KITCHEN STORAGE ORGANIZER
- 3 Blum Kitchen Hardware
- 4 MIELE WASHER/DRYER
- 5 KOHLER/GROHE BATHROOM PLUMBING FIXTURES
- 6 CLOSET ORGANIZER SYSTEM
- 7 ROLLER SHADES
- 8 COMPOSITE WOOD DECKING