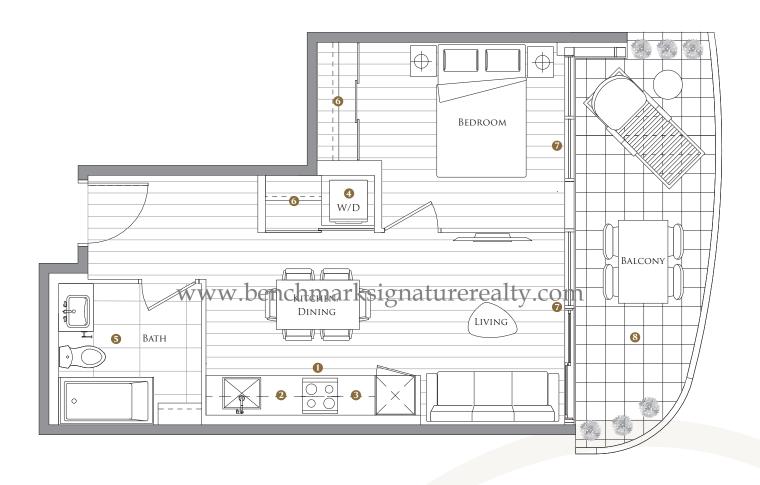

## SUITE 03 One Bedroom

| TOTAL AREA  | 608 SQ.FT.   |
|-------------|--------------|
| 455 SQ.FT.  | 153 SQ.FT.   |
| Indoor area | OUTDOOR AREA |

- 1 MIELE APPLIANCES
- 2 KITCHEN STORAGE ORGANIZER
- 3 Blum Kitchen Hardware
- 4 MIELE WASHER/DRYER
- 5 Kohler/Grohe Bathroom Plumbing Fixtures
- 6 Closet Organizer System
- 7 ROLLER SHADES
- 8 COMPOSITE WOOD DECKING