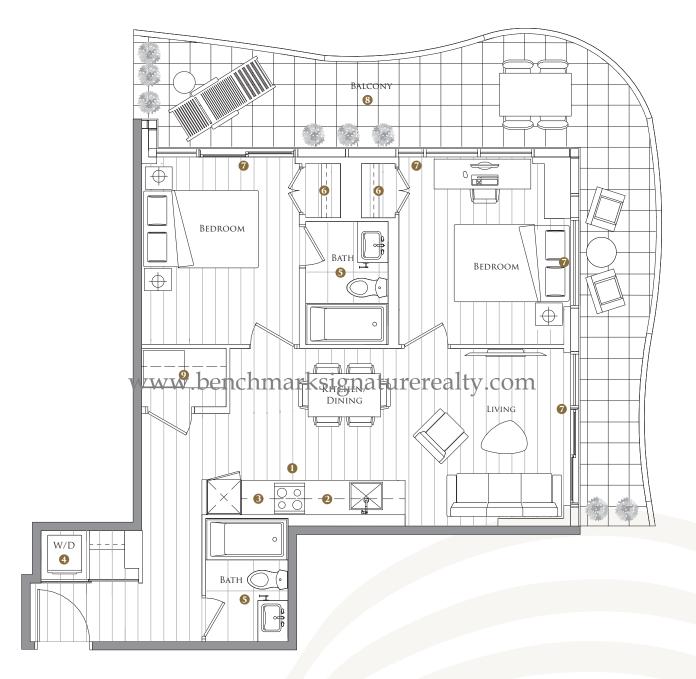

## SUITE 01 TWO BEDROOMS

| TOTAL AREA  | 988 SQ.FT.   |
|-------------|--------------|
| 800 SQ.FT.  | 188 SQ.FT.   |
| Indoor area | OUTDOOR AREA |

- 1 MIELE APPLIANCES
- 2 KITCHEN STORAGE ORGANIZER
- 3 Blum Kitchen Hardware
- 4 MIELE WASHER/DRYER
- 5 KOHLER/GROHE BATHROOM PLUMBING FIXTURES
- 6 CLOSET ORGANIZER SYSTEM
- 7 ROLLER SHADES
- 8 COMPOSITE WOOD DECKING
- 9 WINE CELLAR