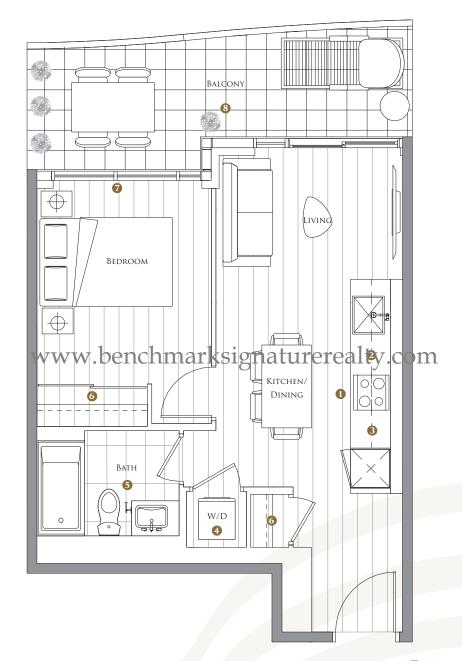

# SUITE 10 TWO BEDROOMS

| TOTAL AREA  | 745 SQ.FT.   |
|-------------|--------------|
| 618 SQ.FT.  | 127 SQ.FT.   |
| Indoor area | OUTDOOR AREA |

- 1 MIELE APPLIANCES
- 2 KITCHEN STORAGE ORGANIZER
- 3 Blum Kitchen Hardware
- 4 MIELE WASHER/DRYER
- 5 KOHLER/GROHE BATHROOM PLUMBING FIXTURES
- 6 CLOSET ORGANIZER SYSTEM
- 7 ROLLER SHADES
- 8 COMPOSITE WOOD DECKING