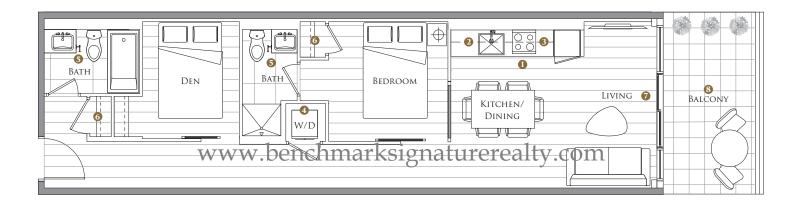

## SUITE 01 TWO BEDROOMS

| TOTAL AREA  | 988 SQ.FT.   |
|-------------|--------------|
| 800 SQ.FT.  | 188 SQ.FT.   |
| Indoor area | OUTDOOR AREA |

- 1 MIELE APPLIANCES
- 2 KITCHEN STORAGE ORGANIZER
- 3 Blum Kitchen Hardware
- 4 MIELE WASHER/DRYER
- 5 KOHLER/GROHE BATHROOM PLUMBING FIXTURES
- 6 CLOSET ORGANIZER SYSTEM
- 7 ROLLER SHADES
- 8 COMPOSITE WOOD DECKING
- 9 WINE CELLAR