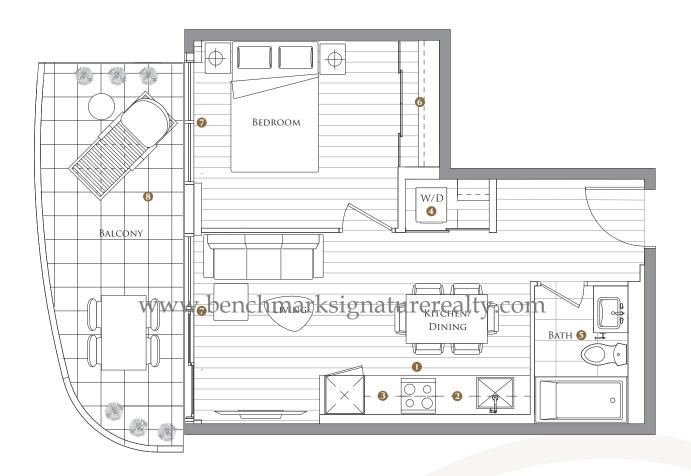

## SUITE 03 One Bedroom

| TOTAL AREA  | 608 SQ.FT.   |
|-------------|--------------|
| 455 SQ.FT.  | 153 SQ.FT.   |
| Indoor area | OUTDOOR AREA |

- 1 MIELE APPLIANCES
- 2 KITCHEN STORAGE ORGANIZER
- 3 Blum Kitchen Hardware
- 4 MIELE WASHER/DRYER
- 5 Kohler/Grohe Bathroom Plumbing Fixtures
- 6 Closet Organizer System
- 7 ROLLER SHADES
- 8 COMPOSITE WOOD DECKING