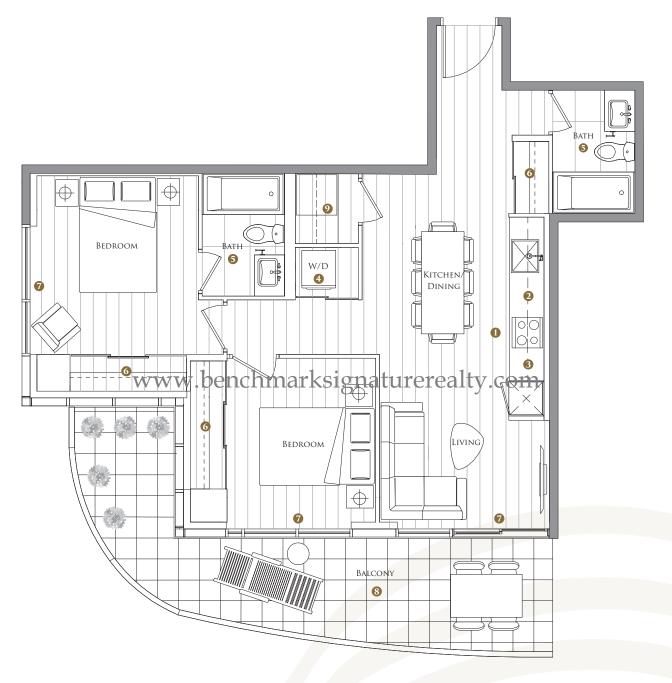

## SUITE 01 TWO BEDROOMS

| TOTAL AREA  | 988 SQ.FT.   |
|-------------|--------------|
| 800 SQ.FT.  | 188 SQ.FT.   |
| Indoor area | OUTDOOR AREA |

- 1 MIELE APPLIANCES
- 2 KITCHEN STORAGE ORGANIZER
- 3 Blum Kitchen Hardware
- 4 MIELE WASHER/DRYER
- 5 KOHLER/GROHE BATHROOM PLUMBING FIXTURES
- 6 CLOSET ORGANIZER SYSTEM
- 7 ROLLER SHADES
- 8 COMPOSITE WOOD DECKING
- 9 WINE CELLAR