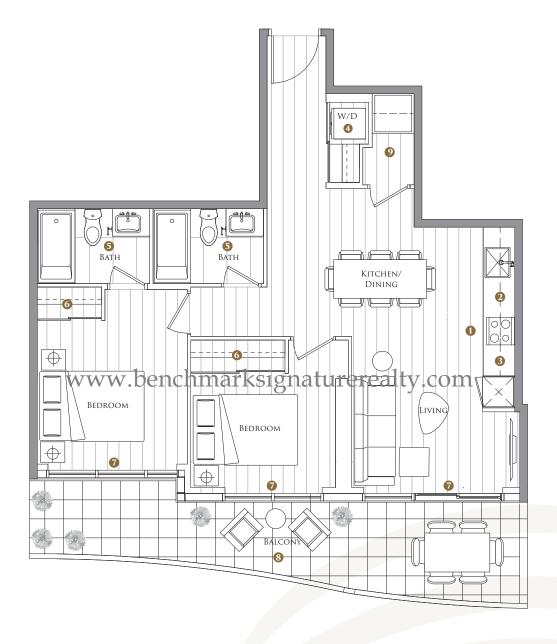

## SUITE 01 TWO BEDROOMS

| TOTAL AREA  | 988 SQ.FT.   |
|-------------|--------------|
| 800 SQ.FT.  | 188 SQ.FT.   |
| Indoor area | OUTDOOR AREA |

- 1 MIELE APPLIANCES
- 2 KITCHEN STORAGE ORGANIZER
- 3 Blum Kitchen Hardware
- 4 MIELE WASHER/DRYER
- 5 KOHLER/GROHE BATHROOM PLUMBING FIXTURES
- 6 CLOSET ORGANIZER SYSTEM
- 7 ROLLER SHADES
- 8 COMPOSITE WOOD DECKING
- 9 WINE CELLAR