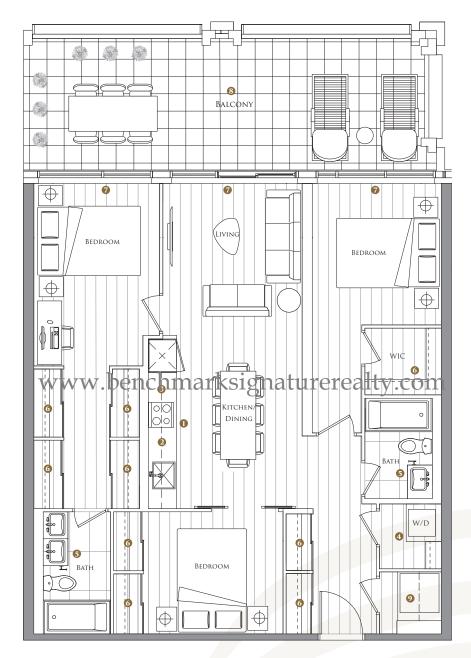

# SUITE 11 TWO BEDROOMS

| TOTAL AREA  | 1030 SQ.FT.  |
|-------------|--------------|
| 760 SQ.FT.  | 270 SQ.FT.   |
| Indoor area | OUTDOOR AREA |

- 1 MIELE APPLIANCES
- 2 KITCHEN STORAGE ORGANIZER
- 3 Blum Kitchen Hardware
- 4 MIELE WASHER/DRYER
- 5 KOHLER/GROHE BATHROOM PLUMBING FIXTURES
- 6 Closet Organizer System
- 7 ROLLER SHADES
- 8 COMPOSITE WOOD DECKING
- 9 WINE CELLAR