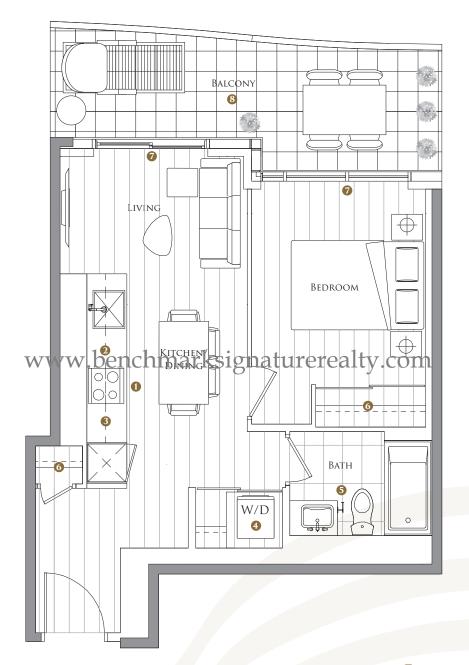

# SUITE 11 TWO BEDROOMS

| TOTAL AREA  | 1030 SQ.FT.  |
|-------------|--------------|
| 760 SQ.FT.  | 270 SQ.FT.   |
| Indoor area | OUTDOOR AREA |

- 1 MIELE APPLIANCES
- 2 KITCHEN STORAGE ORGANIZER
- 3 Blum Kitchen Hardware
- 4 MIELE WASHER/DRYER
- 5 KOHLER/GROHE BATHROOM PLUMBING FIXTURES
- 6 Closet Organizer System
- 7 ROLLER SHADES
- 8 COMPOSITE WOOD DECKING
- 9 WINE CELLAR