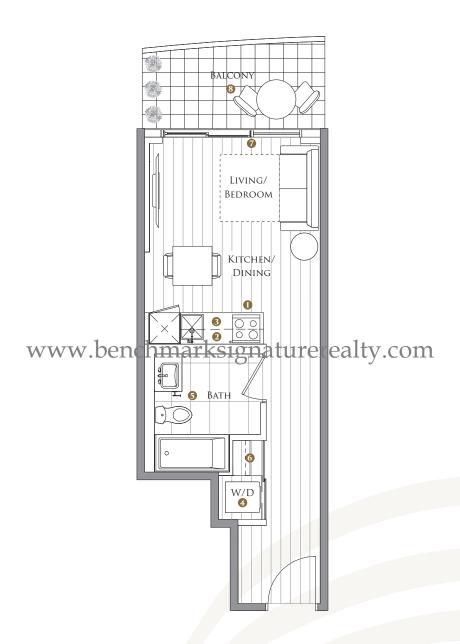

## SUITE 09 One Bedroom

| 22 SQ.FT.<br>Door area |
|------------------------|
|                        |

- 1 MIELE APPLIANCES
- 2 KITCHEN STORAGE ORGANIZER
- 3 Blum Kitchen Hardware
- 4 MIELE WASHER/DRYER
- 5 KOHLER/GROHE BATHROOM PLUMBING FIXTURES
- 6 CLOSET ORGANIZER SYSTEM
- 7 ROLLER SHADES
- 8 COMPOSITE WOOD DECKING