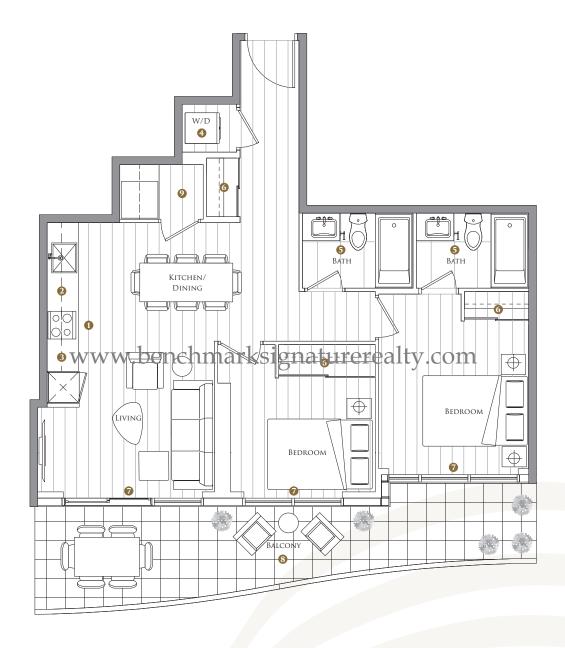

## SUITE 02 TWO BEDROOMS

| TOTAL AREA  | 978 SQ.FT.   |
|-------------|--------------|
| 780 SQ.FT.  | 198 SQ.FT.   |
| Indoor area | Outdoor area |

- 1 MIELE APPLIANCES
- 2 KITCHEN STORAGE ORGANIZER
- 3 Blum Kitchen Hardware
- 4 MIELE WASHER/DRYER
- 5 KOHLER/GROHE BATHROOM PLUMBING FIXTURES
- 6 CLOSET ORGANIZER SYSTEM
- 7 ROLLER SHADES
- 8 COMPOSITE WOOD DECKING
- 9 WINE CELLAR