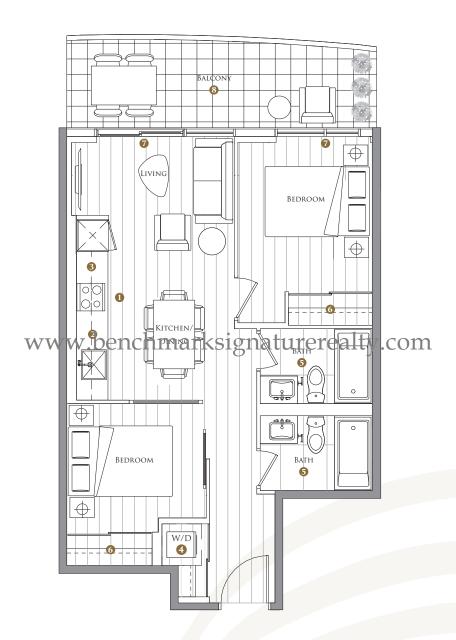

## SUITE 03 One Bedroom

| TOTAL AREA  | 608 SQ.FT.   |
|-------------|--------------|
| 455 SQ.FT.  | 153 SQ.FT.   |
| Indoor area | OUTDOOR AREA |

- 1 MIELE APPLIANCES
- 2 KITCHEN STORAGE ORGANIZER
- 3 Blum Kitchen Hardware
- 4 MIELE WASHER/DRYER
- 5 Kohler/Grohe Bathroom Plumbing Fixtures
- 6 Closet Organizer System
- 7 ROLLER SHADES
- 8 COMPOSITE WOOD DECKING