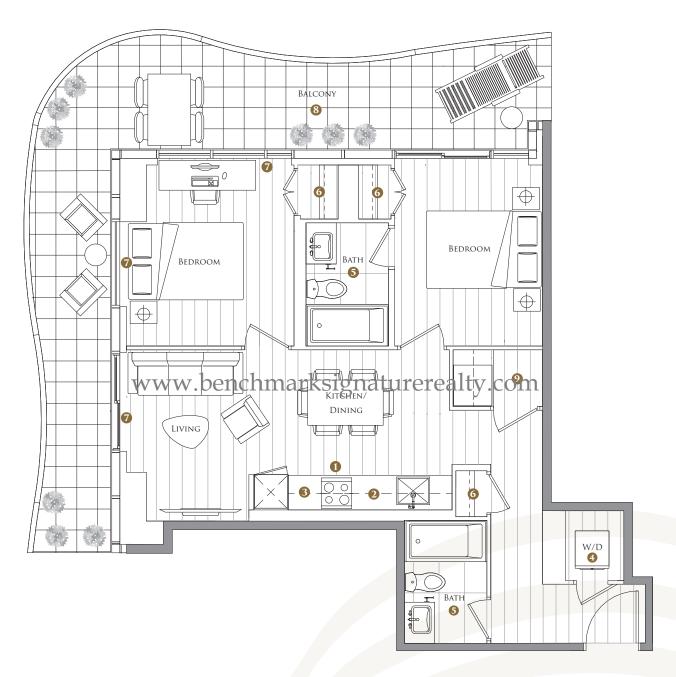

## SUITE 01 TWO BEDROOMS

| TOTAL AREA  | 988 SQ.FT.   |
|-------------|--------------|
| 800 SQ.FT.  | 188 SQ.FT.   |
| Indoor area | OUTDOOR AREA |

- 1 MIELE APPLIANCES
- 2 KITCHEN STORAGE ORGANIZER
- 3 Blum Kitchen Hardware
- 4 MIELE WASHER/DRYER
- 5 KOHLER/GROHE BATHROOM PLUMBING FIXTURES
- 6 CLOSET ORGANIZER SYSTEM
- 7 ROLLER SHADES
- 8 COMPOSITE WOOD DECKING
- 9 WINE CELLAR

## SUITE 02 TWO BEDROOMS

| TOTAL AREA  | 978 SQ.FT.   |
|-------------|--------------|
| 780 SQ.FT.  | 198 SQ.FT.   |
| Indoor area | Outdoor area |

- 1 MIELE APPLIANCES
- 2 KITCHEN STORAGE ORGANIZER
- 3 Blum Kitchen Hardware
- 4 MIELE WASHER/DRYER
- 5 KOHLER/GROHE BATHROOM PLUMBING FIXTURES
- 6 CLOSET ORGANIZER SYSTEM
- 7 ROLLER SHADES
- 8 COMPOSITE WOOD DECKING
- 9 WINE CELLAR

# SUITE 05 TWO BEDROOMS

| TOTAL AREA  | 1010 SQ.FT.  |
|-------------|--------------|
| 738 SQ.FT.  | 272 SQ.FT.   |
| Indoor area | OUTDOOR AREA |

- 1 MIELE APPLIANCES
- 2 KITCHEN STORAGE ORGANIZER
- 3 Blum Kitchen Hardware
- 4 MIELE WASHER/DRYER
- 5 KOHLER/GROHE BATHROOM PLUMBING FIXTURES
- 6 CLOSET ORGANIZER SYSTEM
- 7 ROLLER SHADES
- 8 COMPOSITE WOOD DECKING
- 9 WINE CELLAR

# SUITE 11 TWO BEDROOMS

| TOTAL AREA  | 1030 SQ.FT.  |
|-------------|--------------|
| 760 SQ.FT.  | 270 SQ.FT.   |
| Indoor area | OUTDOOR AREA |

- 1 MIELE APPLIANCES
- 2 KITCHEN STORAGE ORGANIZER
- 3 Blum Kitchen Hardware
- 4 MIELE WASHER/DRYER
- 5 KOHLER/GROHE BATHROOM PLUMBING FIXTURES
- 6 Closet Organizer System
- 7 ROLLER SHADES
- 8 COMPOSITE WOOD DECKING
- 9 WINE CELLAR

# SUITE 15 TWO BEDROOMS

| TOTAL AREA | 1000 SQ.FT. |
|------------|-------------|
| 800 SQ.FT. | 200 SQ.FT.  |

- 1 MIELE APPLIANCES
- 2 KITCHEN STORAGE ORGANIZER
- 3 Blum Kitchen Hardware
- 4 MIELE WASHER/DRYER
- 5 KOHLER/GROHE BATHROOM PLUMBING FIXTURES
- 6 CLOSET ORGANIZER SYSTEM
- 7 ROLLER SHADES
- 8 COMPOSITE WOOD DECKING
- 9 WINE CELLAR

## SUITE 16 TWO BEDROOMS

| TOTAL AREA  | 982 SQ.FT.   |
|-------------|--------------|
| 800 SQ.FT.  | 182 SQ.FT.   |
| Indoor area | Outdoor area |

- 1 MIELE APPLIANCES
- 2 KITCHEN STORAGE ORGANIZER
- 3 Blum Kitchen Hardware
- 4 MIELE WASHER/DRYER
- 5 KOHLER/GROHE BATHROOM PLUMBING FIXTURES
- 6 CLOSET ORGANIZER SYSTEM
- 7 ROLLER SHADES
- 8 COMPOSITE WOOD DECKING
- 9 WINE CELLAR