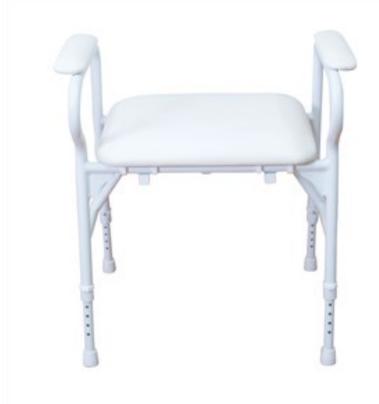

## **ASPIRE SHOWER STOOL — MAXI**

- Super heavy duty adjustable width shower stool
- Soft padded seat and arms provide postural support
- Reinforced aluminium frame accommodates bariatric users and is corrosion resistant
- Height adjustable legs with easy circlip adjustment points
- Raised armrests to assist the user in transferring on and off the stool
- Durable non-slip feet provide excellent grip and stability in wet conditions. Stainless steel washer enhances durability

Warranty

5 Year Corrosion1 Year Components

Compliance

AS/NZS3973:2009

| Code      | Description              | Total Width  | Total Height | Seat<br>Depth | Seat Width   | Seat to Floor<br>Height | S.W.L  |
|-----------|--------------------------|--------------|--------------|---------------|--------------|-------------------------|--------|
| BTS119030 | Aspire MAXI Shower Stool | 645 - 845 mm | 670 - 790 mm | 455 mm        | 575 - 775 mm | 455 - 575 mm            | 310 kg |